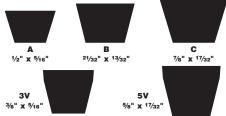

## A, B, C, 3V, and 5V Standard V-Belts

Dayton

**©**ntinental**⅓** 

These belts are constructed to matching specifications, so all belts of the same size are within the tolerances set by the ARPM (Association of Rubber Products Manufacturers). A, B, and C section belts are for use in drive systems that require power transmission of 1 HP or greater. 3V and 5V section belts can transfer higher power than classical V-belts of the same size. **Dayton** belts are oil- and heat-resistant, and static-conductive, and interchange with brands such as Browning, Carlisle, ContiTech, Dayco, Gates, and Goodyear. **Continental** belts are engineered with high-grade rubber for static conductivity and resistance to heat, ozone, oil, and abrasion.