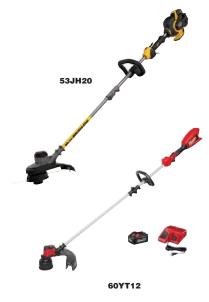

# **Battery-Powered String Trimmers**

These powerful trimmers help you make short work of thick brush, without the noise, fumes, or expense of gas-powered models. Include 0.08"-dia. cutting line, but can be used with larger diameter line, as well. Line length can be easily adjusted via an integral bump feed. Higher amperage provides longer run times. Note: For accessories including Batteries, Charger, Trimmer Spools, Trimmer Strap, and Trimmer Lines, see Grainger.com.

| Shaft Type                        | Shaft<br>Length  | Cutting<br>Width | Line Dia. | Battery<br>Voltage                                                                                                                                                                                                                                                                                                                                                                                                                                                                                                                                                                                                                                                                                  | Charge Time       | Includes                                                                  | Brand       | ltem<br>No. |
|-----------------------------------|------------------|------------------|-----------|-----------------------------------------------------------------------------------------------------------------------------------------------------------------------------------------------------------------------------------------------------------------------------------------------------------------------------------------------------------------------------------------------------------------------------------------------------------------------------------------------------------------------------------------------------------------------------------------------------------------------------------------------------------------------------------------------------|-------------------|---------------------------------------------------------------------------|-------------|-------------|
| <b>Cordless St</b>                | ring Trimmo      | ers              |           | , in the second s |                   |                                                                           |             |             |
| Telescoping                       | 48½ in to 56½ in | 10¼ in           | 0.065 in  | 18                                                                                                                                                                                                                                                                                                                                                                                                                                                                                                                                                                                                                                                                                                  | 1.5 hr            | Nylon Cord, Trimmer Head Mak                                              |             | 52AZ29      |
| Curved                            | 59½ in to 63½ in | 11¾ in           | 0.08 in   | 18                                                                                                                                                                                                                                                                                                                                                                                                                                                                                                                                                                                                                                                                                                  | 40 min            | Shoulder Strap                                                            | Makita      | 54XJ49      |
| Straight                          | 45 in            | 15 in            | 0.08 in   | 60                                                                                                                                                                                                                                                                                                                                                                                                                                                                                                                                                                                                                                                                                                  | 2.5 hr            | Auxiliary Handle, Battery,<br>Charger, Guard                              | DeWalt      | 53JH20      |
|                                   | 45 in            | 15 in            | 0.08 in   | 60                                                                                                                                                                                                                                                                                                                                                                                                                                                                                                                                                                                                                                                                                                  | 2.5 hr            |                                                                           | DeWalt      | 458P06      |
|                                   | 54 in            | 15 in            | 0.095 in  | 56                                                                                                                                                                                                                                                                                                                                                                                                                                                                                                                                                                                                                                                                                                  | 40 min            | 210W Charger, 5.0Ah Battery                                               | EGO         | 453F06      |
|                                   | 60 in            | 16 in            | 0.08 in   | 18                                                                                                                                                                                                                                                                                                                                                                                                                                                                                                                                                                                                                                                                                                  | 60 min            | Bare Tool Only                                                            | Milwaukee   | 60YT11      |
|                                   | 60 in            | 16 in            | 0.08 in   | 18                                                                                                                                                                                                                                                                                                                                                                                                                                                                                                                                                                                                                                                                                                  | 60 min            | (1) XC6.0Ah Battery, (1)<br>M18 & M12 Charger                             | Milwaukee   | 60YT12      |
| Cordless St                       | ring Trimmo      | er/Edger Ki      | it        |                                                                                                                                                                                                                                                                                                                                                                                                                                                                                                                                                                                                                                                                                                     |                   | , i i i i i i i i i i i i i i i i i i i                                   |             |             |
| Straight                          | 48 in            | 15 in            | 0.095 in  | 56                                                                                                                                                                                                                                                                                                                                                                                                                                                                                                                                                                                                                                                                                                  | 30 min<br>to 1 hr | (2) Cotter Pin, Battery,<br>Charger, Hex Wrench,<br>Multi-Function Wrench | EGO         | 413J87      |
| Battery<br>For Use With Capacity  |                  |                  |           | Includes                                                                                                                                                                                                                                                                                                                                                                                                                                                                                                                                                                                                                                                                                            |                   | and                                                                       | ltem<br>No. |             |
| EGO Power-                        | + Li-Ion Bat     | tery             |           |                                                                                                                                                                                                                                                                                                                                                                                                                                                                                                                                                                                                                                                                                                     |                   |                                                                           |             |             |
| EGO Commercial Series Tools 28 Ah |                  |                  |           | Har                                                                                                                                                                                                                                                                                                                                                                                                                                                                                                                                                                                                                                                                                                 | ness E            | EGO                                                                       |             |             |