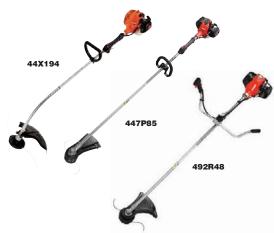

## **Gas-Powered String Trimmers**

תו'וא באוו

Trimmers feature easy-to-use ergonomic controls and handles. 447P85 includes a 25 ft x 0.080 in prewound spool. All models (except 44X194) have an antivibration handle and a flex cable drive (except 55NM05).

- .

**.** ....

Note: For additional accessories including Trimmer Lines, Trimmer Heads, and Blade Conversion Kit, see Grainger.com.

| Description                                                                                     | Line Advance            | Engine<br>Displacement | Shaft<br>Length | Cutting<br>Width | Line Dia. | ltem<br>No. |
|-------------------------------------------------------------------------------------------------|-------------------------|------------------------|-----------------|------------------|-----------|-------------|
| Curved Shaft                                                                                    |                         |                        |                 |                  |           |             |
| Grip Handle, i30 Starting<br>System, Digital Ignition, Purge<br>Bulb, Toolless Air Filter Cover | Rapid Feed              | 21.2cc                 | 48 in           | 16 in            | 0.08 in   | 44X194      |
| Straight Shaft                                                                                  |                         |                        |                 |                  |           |             |
| Crip Handla i20 Starting                                                                        | Bump Feed               | 21.2cc                 | 59 in           | 17 in            | 0.095 in  | 44X198      |
| Grip Handle, i30 Starting<br>System, Digital Ignition, Purge                                    | Speed Feed Head         | 25.4cc                 | 59 in           | 17 in            | 0.095 in  | 425W12      |
| Bulb, Toolless Air Filter Cover                                                                 | Speed-Feed<br>Bump Head | 25.4cc                 | 59 in           | 17 in            | 0.095 in  | 447P85      |
| Grip Handle, 2:1 Gear Ratio                                                                     | Bump Feed               | 21.2cc                 | 59 in           | 17 in            | _         | 55NM05      |
| Grip Handle, 1.62:1<br>Gear Reduction                                                           |                         | 30.0cc                 | 59 in           | 20 in            | 0.095 in  | 492R46      |
| Grip Handle, 2:1 Gear Ratio                                                                     | Speed Feed Head         | 30.0cc                 | 59 in           | 20 in            | 0.095 in  | 492R47      |
| U-Style Handle, 1.62:1<br>Gear Reduction                                                        |                         | 30.0cc                 | 59 in           | 20 in            | 0.095 in  | 492R48      |