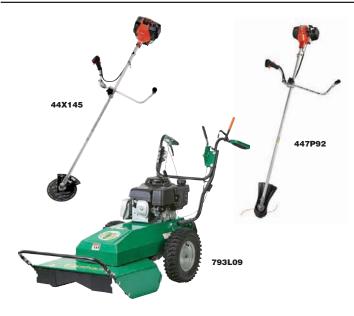

### Gas-Powered Brush Cutters HANDHELD WALK BEHIND

ECHO-Cutters have an ergonomic bicycle-style, U-shaped handle for control. Folds to shaft for easy transport and storage. Feature integrated throttle control with stop/start switch. 44X145 is equipped with an 80-tooth blade and metal shield. 447P92 offers a Speed-Feed cutting head and flex cable drive shaft.

Billy Goat—Cut through weeds over 6 ft. tall, as well as saplings up to 5 cm in dia. Feature 3-speed transaxle with reverse, reinforced blade spindle, and protected rear-mounted clutch and steel plow-style handles. Angled rear discharge deck eliminates packing and wind rows.

Note: For accessories including Brush Blades and Trimmer Line, see Grainger.com.

| Description    | Cutting<br>Width | Engine                 | Engine<br>Displacement | Brand           | ltem<br>No. |
|----------------|------------------|------------------------|------------------------|-----------------|-------------|
| Brush Cutters  |                  |                        |                        |                 |             |
| Handheld,      | 10 in            | 2 Stroke               | 42.7cc                 | Echo            | 44X145      |
| Straight Shaft | 17 in            | ECHO                   | 25.4 cc                |                 | 447P92      |
| Walk Behind.   |                  | Honda GXV              | 390 cc                 | Dilly           | 5NLJ8       |
| Self-Propelled | 26 in            | Briggs and<br>Stratton | 344 cc                 | - Billy<br>Goat | 793L09      |
| Blade          |                  |                        |                        |                 |             |