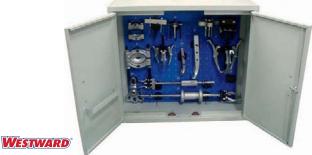

### **Strong Box Multipurpose Puller Set**

Enables you to pull gears, bearings, pulleys, wheels, and more on cars and light trucks. Come contained in a rugged, lockable metal storage cabinet you can either mount on a wall or stand on a work bench. Includes 8 pullers, 5 attachments, and extra puller jaws.

| Includes                                                                                                                                                                                                                            | Item<br>No. |
|-------------------------------------------------------------------------------------------------------------------------------------------------------------------------------------------------------------------------------------|-------------|
| (2)Jaw Puller, Gear, Pulley Puller, Flange Type Puller, Steering Wheel Puller,<br>Pilot Bearing Puller, Slide Hammer Puller, Pitman Arm Puller, (2) Bearing<br>Splitter, Rear Axle Pulling Adapter, (6) Long Jaw, Metal Storage Box | 48UV17      |