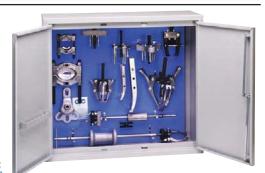

### **Strong Box Multipurpose Puller Set**

Enables you to pull gears, bearings, pulleys, wheels, and more on cars and light trucks. Come contained in a rugged, lockable metal storage cabinet you can either mount on a wall or stand on a work bench. Includes 8 pullers, 5 attachments, and extra puller jaws.

| Includes                                                                                                                                                                                                                            | Item<br>No. |
|-------------------------------------------------------------------------------------------------------------------------------------------------------------------------------------------------------------------------------------|-------------|
| (2)Jaw Puller, Gear, Pulley Puller, Flange Type Puller, Steering Wheel Puller,<br>Pilot Bearing Puller, Slide Hammer Puller, Pitman Arm Puller, (2) Bearing<br>Splitter, Rear Axle Pulling Adapter, (6) Long Jaw, Metal Storage Box | 48UV17      |