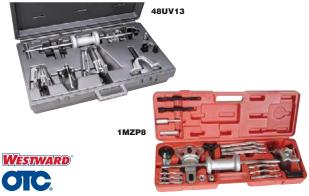

#### de Hammer Puller Sets

These sets are designed to pull hubs, bearings, gears, pulleys, body dents, and seals on most imported and domestic vehicles.

| Includes                                                                                                                                                                                                                                                                                                             | No.    |
|----------------------------------------------------------------------------------------------------------------------------------------------------------------------------------------------------------------------------------------------------------------------------------------------------------------------|--------|
| Westward                                                                                                                                                                                                                                                                                                             |        |
| 5-lb Slide Hammer, 3-Way Cross Head, Cone, 2-Way Cross Block, Puller Hook<br>Attachment, 3 Internal/External Jaws, Dent Puller, Grip Wrench, Adapter, Case                                                                                                                                                           | 1MZP6  |
| 5-lb Slide Hammer, 2-Way/3-Way Cross Blocks, Cone, (3) Internal Jaws, (6)<br>Internal/External Jaws, Rear Axle and Dent-Pulling Attachments, Puller Hook<br>Attachment, Grip Wrench Adapter, Front Hub Puller Attachment, Case                                                                                       | 23KX54 |
| Rear Axle-Pulling Attachment, 3-Way Cross Head, Cone, 2-Way Cross Block, Puller Hook<br>Attachment, Puller Hook Attachment, Grip Wrench Adapter with Single Lead, Dent Puller<br>Attachment, Front Hub Puller Assembly, Forcing Screw, Sleeve, Blow-Molded Case                                                      |        |
| OTC                                                                                                                                                                                                                                                                                                                  |        |
| 5 ib Slide Hammer Puller, 2 Way Head, 3 Way Head, Front Hub Puller,<br>Spare Locknut, 2 tons Combination Jaw, Puller, 5 tons Jaw, Bar Type Gear,<br>Pulley Puller, (2) Hex Head Cap Screws, Bearing Pulling Attachment                                                                                               | 48UV13 |
| (9) Jaws, 3 Way Puller Head, Adjusting Cone, Hex Jam Nut, Hex Head Cap Screw, 5 Ib Hammer, Shank and Tee Bar Assembly, Cross Block, Forcing Screw, Puller Head, Hex Jam Nut, Forcing Screw, Sleeve, Grip Wrench Adapter, Dent Puller, Retainer, Self-Tapping Screw, Puller Adapter, Seal Hook, Plastic Carrying Case | 48UV33 |