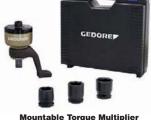

## **Torque Multipliers**

Internal gears increase the amount of torque applied to a fastener without additional manual force, extension handle, or cheater bar. Use in combination with a torque wrench and hand or nonimpact power tools. Mountable Torque Multipliers have mounting points for added stability.

**Handheld Torque Multiplier** 3YW21

**Mountable Torque Multiplier** 45HL66