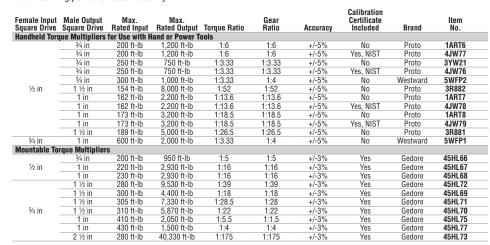

## **Torque Multipliers**

Internal gears increase the amount of torque applied to a fastener without additional manual force, extension handle, or cheater bar. Use in combination with a torque wrench and hand or nonimpact power tools. Mountable Torque Multipliers have mounting points for added stability.

**Handheld Torque Multiplier** 3YW21

**Mountable Torque Multiplier** 45HL66