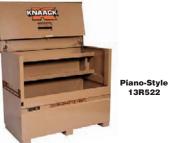

**Drop-Front**—Hinged lid lifts to fully open the top, and a front panel folds down to form a ramp for moving large tools and equipment in and out of the box.

Handle

Piano-Style—Stand taller than chest-style boxes for increased storage capacity. Multi-panel, hinged lid lifts and folds together to open the front and top of the box.

Piano-Style with Drawers—Provide additional space to sort and organize tools.

Slope-ILd-Angled sides allow the lid to slant downwards to keep water and debris from collecting on top of the box.

36.2 cu ft Gloss Tan Recessed Side 16 ga Knaack 16 ga 48" W x 30" D x 49" H 38.2 cu f Gloss Tan Recessed Side Knaack 53K.I64 48" W x 30" D x 49" H 48" W x 31" D x 51" H Recessed Side 38.2 cu f 13R523 78 Gloss Tan 16 ga Knaack 39.1 cu ft Matte Brown 16 ga Recessed Crescent Jobox 60" W x 30" D x 34 1/4" F 66 35.3 cu f Gloss Tan 16 ga Recessed Knaack 13R524 60" W x 31" D x 39" H 60" W x 30" D x 49" H 69 3/8 36.5 cu f Matte Brown Crescent Jobox 16 ga 55KR37 Recessed 43.8 cu f Gloss Tan 16 ga Recessed Side Knaack 53KJ67 60" W x 30" D x 49" H 60" W x 30" D x 49" H 43.8 cu ft 47.8 cu ft Gloss Tan 16 ga Recessed Side Knaack 36FW29 13R522 Gloss Tan Recessed Side 16 ga Knaack 48.9 cu f 16 ga 60" W x 31" D x 51" H Matte Brown Crescent Jobox 55KR33 Recessed 60" W x 31" D x 51" H 61" W x 35" D x 50" H 82 1/8 78 3/8 48.9 cu ft 16 ga 14 ga Crescent Jobox Matte Brown Recessed 55KR34 Westward Matte Blue 499N10 Recessed 66" W x 30" D x 54 1/2" F 80 13R512 48 cu fl Gloss Tan 16 ga Recessed Knaack 72" W x 30" D x 49" H 74" W x 31" D x 51" H 57.5 cu ft 60.3 cu ft Gloss Tan 16 ga Recessed Knaack 13R517 Matte Brown 16 ga Recessed Crescent Jobox 55KR35 74" W x 35" D x 64" H 98 3/4" 87.4 cu ft Matte Brown 16 ga Crescent Jobox 55KR36 Recessed Piano-Style Jobsite Boxes with **Drawers** 31" W x 60" D x 57" H Matte Brown Crescent Jobox 61CU19 20 cu ft 16 ga 44.45 cu ft Matte Brown 16 ga Crescent Jobox 61CU18 Slone-Lid Jobsite Boxes 30" W x 60" D x 37 5/8" H 60" W x 30" D x 40" H 16 ga 14 ga Recessed Side 61DD80 31 cu fi Gloss Gray Better Built 64 3/8 Matte Blue 30.4 cu f Recessed