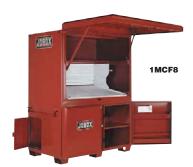

## **Jobsite Field Offices**

- 16 ga.
- For a complete list of features see Grainger.com

Extra-large job boxes have space to store tools and supplies. An adjustable work surface lays flat or sits at an incline and provides space for assembly work and paperwork. Multiple shelves and compartments provide storage, and hinged doors close different parts of the box.

| Overall Dim.  Padlockable, Recessed | Overall Height<br>with Lid Open | Total Storage<br>Capacity | No. of<br>Shelves | Body Finish | Handle<br>Type | Brand          | Item<br>No. |
|-------------------------------------|---------------------------------|---------------------------|-------------------|-------------|----------------|----------------|-------------|
| 39 1/4" W x 26 3/4" D x 48 1/4" H   | 73 1/8"                         | 16.5 cu ft                | 2                 | Gloss Tan   | Recessed Side  | Knaack         | 410Y53      |
| 55" W x 30" D x 75" H               | _                               | 57.6 cu ft                | 2                 | Gloss Tan   | Recessed Side  | Knaack         | 410Y52      |
| 60" W x 44" D x 83" H               | 85"                             | 120.68 cu ft              | 6                 | Gloss Tan   | Recessed       | Knaack         | 14V855      |
| 63" W x 33" D x 80" H               | 76 1/2"                         | 91 cu ft                  | 11                | Matte Brown | _              | Crescent Jobox | 489N29      |
| Padlockable                         |                                 |                           |                   |             |                |                |             |
| 63" W x 42" D x 80" H               | 84"                             | 100 cu ft                 | 3                 | Matte Brown | Recessed       | Crescent Jobox | 1MCF8       |