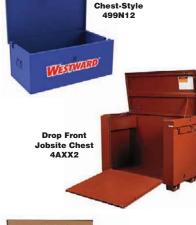

## Padlockable

Provide a large space to store and secure tools at indoor and outdoor worksites. Heavy-gauge steel. Weather-resistant.

Chest-Style—A wide, undivided interior stores tool boxes, tool organizers, and long or bulky tools. Hinged lid lifts for access to load and unload the box.

**Drop-Front**—Hinged lid lifts to fully open the top, and a front panel folds down to form a ramp for moving large tools and equipment in and out of the box.

Handle

Piano-Style—Stand taller than chest-style boxes for increased storage capacity. Multi-panel, hinged lid lifts and folds together to open the front and top of the box.