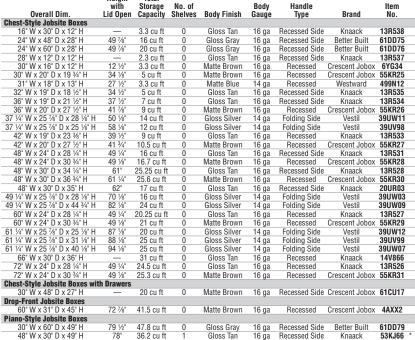

| Overall Dim.  Padlockable, Recessed | Overall Height<br>with Lid Open | Total Storage<br>Capacity | No. of<br>Shelves | Body Finish | Handle<br>Type | Brand          | Item<br>No. |
|-------------------------------------|---------------------------------|---------------------------|-------------------|-------------|----------------|----------------|-------------|
| 39 1/4" W x 26 3/4" D x 48 1/4" H   | 73 1/8"                         | 16.5 cu ft                | 2                 | Gloss Tan   | Recessed Side  | Knaack         | 410Y53      |
| 55" W x 30" D x 75" H               | _                               | 57.6 cu ft                | 2                 | Gloss Tan   | Recessed Side  | Knaack         | 410Y52      |
| 60" W x 44" D x 83" H               | 85"                             | 120.68 cu ft              | 6                 | Gloss Tan   | Recessed       | Knaack         | 14V855      |
| 63" W x 33" D x 80" H               | 76 1/2"                         | 91 cu ft                  | 11                | Matte Brown | _              | Crescent Jobox | 489N29      |
| Padlockable                         |                                 |                           |                   |             |                |                |             |
| 63" W x 42" D x 80" H               | 84"                             | 100 cu ft                 | 3                 | Matte Brown | Recessed       | Crescent Jobox | 1MCF8       |

Overall Height

Total

Storage

No. of

Item

KNAVACK

JOBOX

Chest-Style with Drawers—Provide additional space to sort and organize tools.

Piano-Style with Drawers—Provide additional space to sort and organize tools.

Slope-ILd-Angled sides allow the lid to slant downwards to keep water and debris from collecting on top of the box.

36.2 cu ft Gloss Tan Recessed Side 16 ga Knaack 16 ga 48" W x 30" D x 49" H 38.2 cu f Gloss Tan Recessed Side Knaack 53K.I64 48" W x 30" D x 49" H 48" W x 31" D x 51" H Recessed Side 38.2 cu f 13R523 78 Gloss Tan 16 ga Knaack 39.1 cu ft Matte Brown 16 ga Recessed Crescent Jobox 60" W x 30" D x 34 1/4" F 66 35.3 cu f Gloss Tan 16 ga Recessed Knaack 13R524 60" W x 31" D x 39" H 60" W x 30" D x 49" H 69 3/8 36.5 cu f Matte Brown Crescent Jobox 16 ga 55KR37 Recessed 43.8 cu f Gloss Tan 16 ga Recessed Side Knaack 53KJ67 60" W x 30" D x 49" H 60" W x 30" D x 49" H 43.8 cu ft 47.8 cu ft Gloss Tan 16 ga Recessed Side Knaack 36FW29 13R522 Gloss Tan Recessed Side 16 ga Knaack 48.9 cu f 16 ga 60" W x 31" D x 51" H Matte Brown Crescent Jobox 55KR33 Recessed 60" W x 31" D x 51" H 61" W x 35" D x 50" H 82 1/8 78 3/8 48.9 cu ft 16 ga 14 ga Crescent Jobox Matte Brown Recessed 55KR34 Westward Matte Blue 499N10 Recessed 66" W x 30" D x 54 1/2" F 80 13R512 48 cu fl Gloss Tan 16 ga Recessed Knaack 72" W x 30" D x 49" H 74" W x 31" D x 51" H 57.5 cu ft 60.3 cu ft Gloss Tan 16 ga Recessed Knaack 13R517 Matte Brown 16 ga Recessed Crescent Jobox 55KR35 74" W x 35" D x 64" H 98 3/4" 87.4 cu ft Matte Brown 16 ga Crescent Jobox 55KR36 Recessed Piano-Style Jobsite Boxes with **Drawers** 31" W x 60" D x 57" H Matte Brown Crescent Jobox 61CU19 20 cu ft 16 ga 44.45 cu ft Matte Brown 16 ga Crescent Jobox 61CU18 Slone-Lid Jobsite Boxes 30" W x 60" D x 37 5/8" H 60" W x 30" D x 40" H 16 ga 14 ga Recessed Side 61DD80 31 cu fi Gloss Gray Better Built 64 3/8 Matte Blue 30.4 cu f Recessed