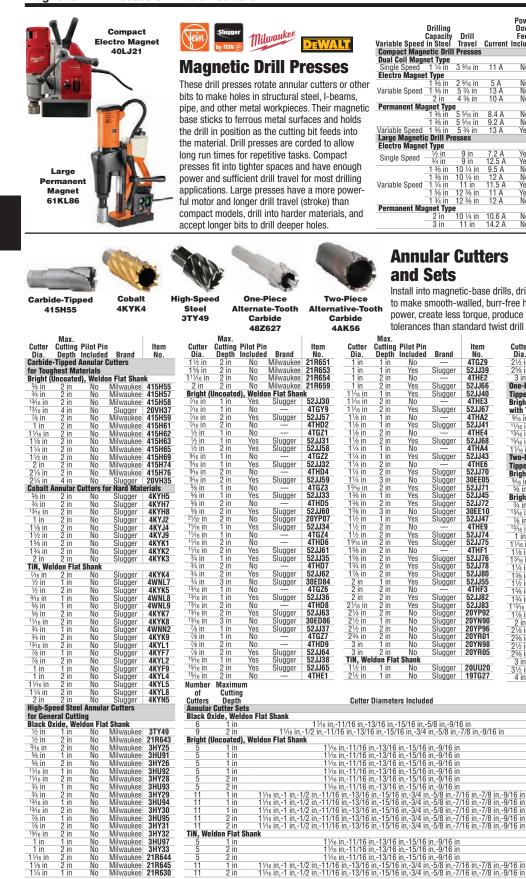

Power Capacity Drill Capacity Drill Variable Speed in Steel Travel Dual Coil Magnett Type Single Speed 114 m Court Down Feed Coolant Item Current Included System Brand No 793LG1 11 A No Yes Fein Slugger By Fein Milwaukee 4KYN8 Variable Speeu \_\_\_\_\_2 in \_\_\_\_\_ Permanent Magnet Type \_\_\_\_\_\_ 1 % in 5 % in \_\_\_\_\_\_5 % in \_\_\_\_\_\_5 % in \_\_\_\_\_5 % in \_\_\_\_5 % in \_\_\_\_\_5 % in \_\_\_\_5 % in \_\_\_5 % in \_\_\_5 % in \_\_\_\_5 % in \_\_\_5 % in \_\_\_\_5 % in \_\_\_\_5 % in \_\_\_5 % in \_\_5 % in \_\_5 % in \_\_\_5 % in \_\_5 % Yes 13 A 10 A No No Yes Yes 401.121 DeWalt 163K54 Slugger By Fein Slugger By Fein Milwaukee 8.4 A No No Yes Yes 61KL87 61KL89 9.2 A 13 A 401.122 Yes Yes Large Magnetic Drill Presses Electro Magnet Type 9 in 9 in Milwaukee Milwaukee 3F863 4A939 No No 7.2 A 12.5 A Yes Yes Slugger By Fein Slugger By Fein Milwaukee Slugger By Fein Slugger By Fein 10 ¼ in 10 ¼ in 9.5 A 12 A 11.5 A No Yes 472016 54FH35 4A940 Yes No Yes 11 in 12 ¾ in 12 ¾ in Yes 20UH22 20UH23 11 A 12 A Yes No 2 in 10 ¼ in 10.6 A 3 in 11 in 14.2 A Slugger By Fein 61KL86 Slugger By Fein 61KL88 Yes Yes No No 11 in

## Annular Cutters

Install into magnetic-base drills, drill presses, and milling machines to make smooth-walled, burr-free holes in one pass. They use less power, create less torque, produce fewer chips, and drill to closer tolerances than standard twist drill bits.

| ax.                                                                                                                                |           |                  | Max.            |                            |               |                            |                    | Max.                             |                        |               |                |                    |                  |
|------------------------------------------------------------------------------------------------------------------------------------|-----------|------------------|-----------------|----------------------------|---------------|----------------------------|--------------------|----------------------------------|------------------------|---------------|----------------|--------------------|------------------|
|                                                                                                                                    | Pilot Pin |                  | Item            | Cutter                     |               | Pilot Pin                  |                    | Item                             | Cutter                 |               | Pilot Pin      |                    | Item             |
| pth                                                                                                                                | Included  |                  | No.             | Dia.                       |               | Included                   | Brand              | No.                              | Dia.                   |               | Included       | Brand              | No.              |
| in                                                                                                                                 | No        | Milwaukee        |                 | 1 in                       | 1 in          | No                         | _                  | 4TGZ9                            | 21/2 in                | 2 in          | No             | Slugger            | 30ED30           |
| in                                                                                                                                 | No        | Milwaukee        | 21R653          | 1 in                       | 1 in          | Yes                        | Slugger            | 52JJ39                           | 25 /8 in               | 2 in<br>2 in  | No             | Slugger            | 30ED31           |
| in                                                                                                                                 | No        | Milwaukee        |                 | 1 in                       | 2 in          | No                         | —                  | 4THE2                            | 3 in                   |               | No             | Slugger<br>Slugger | 30ED33           |
| in                                                                                                                                 | No        | Milwaukee        |                 | 1 in                       | 2 in          | Yes                        | Slugger            | 52JJ66                           |                        |               | nate-Tooth     | Carbide-           |                  |
|                                                                                                                                    |           | n Flat Shan      |                 | 11/16 in                   | <u>1 in</u>   | Yes                        | Slugger            | 52JJ40                           |                        | Annular (     |                |                    |                  |
| in                                                                                                                                 | Yes       | Slugger          | 52JJ30          | 1 1⁄16 in                  | 2 in          | No                         | _                  | 4THE3                            | Bright (               | Uncoated      | l), Straigh    | t                  |                  |
| in                                                                                                                                 | No        | _                | 4TGY9           | 1 1/16 in                  | 2 in          | Yes                        | Slugger            | 52JJ67                           | with Th                | ree Flats     | Shank          |                    |                  |
| in                                                                                                                                 | Yes       | Slugger          | 52JJ57          | 11/8 in                    | 1 in          | No                         | _                  | 4THA2                            | 9/16 in                | 1⁄2 in        | Yes M          | /lilwaukee         | 48Z627           |
| in                                                                                                                                 | No        | _                | 4THD2           | 11/% in                    | 1 in          | Yes                        | Slugger            | 52JJ41                           | 11/16 in               | 2 in          | Yes M          | /lilwaukee         | 3Y170            |
| in                                                                                                                                 | No        | _                | 4TGZ1           | 11/8 in                    | 2 in          | No                         | _                  | 4THE4                            | 13/16 in               | 1⁄2 in        | Yes M          | /lilwaukee         | 3Y172            |
| in                                                                                                                                 | Yes       | Slugger          | 52JJ31          | 11/8 in                    | 2 in          | Yes                        | Slugger            | 52JJ68                           | 15/16 in               | 2 in          | Yes M          | /lilwaukee         | 48Z628           |
| in                                                                                                                                 | Yes       | Slugger          | 52JJ58          | 11/4 in                    | 1 in          | No                         |                    | 4THA4                            | 1 1⁄16 in              | 2 in          | Yes I          | /lilwaukee         | 48Z629           |
| in                                                                                                                                 | No        |                  | 4TGZ2           | 11/4 in                    | <u>1 in</u>   | Yes                        | Slugger            | 52JJ43                           |                        |               | 1ate-Tooth     | Carbide-           |                  |
| in                                                                                                                                 | Yes       | Slugger          | 52JJ32          | 11/4 in                    | 2 in          | No                         |                    | 4THE6                            | Tipped /               | Annular (     | Cutters        |                    |                  |
| in                                                                                                                                 | No        |                  | 4THD4           | 11/4 in                    | 2 in          | Yes                        | Slugger            | 52JJ70                           | Bright (               | Uncoated      |                | ank Shanl          |                  |
| in                                                                                                                                 | Yes       | Slugger          | 52JJ59          | 11/4 in                    | 3 in          | No                         | Slugger            | 30EE05                           | 9/16 in                | 1 in          | No N           | /lilwaukee         | 48Z570           |
| in                                                                                                                                 | No        |                  | 4TGZ3           | 15/16 in                   | 2 in          | Yes                        | Slugger            | 52JJ71                           | 5⁄8 in                 | 1 in          |                | /lilwaukee         | 48Z571           |
| in                                                                                                                                 | Yes       | Slugger          | 52JJ33          | 13% in                     | 1 in          | Yes                        | Slugger            | 52JJ45                           |                        | Uncoated      | l), Thread     |                    |                  |
| in                                                                                                                                 | No        |                  | 4THD5           | 13% in                     | 2 in          | Yes                        | Slugger            | 52JJ72                           | 3/4 in                 | 2 in<br>2 in  |                | /lilwaukee         | 4AK56            |
| in                                                                                                                                 | Yes       | Slugger          | 52JJ60          | 1% in                      | 3 in          | No                         | Slugger            | 30EE10                           | <sup>13</sup> /16 in   | 2 in          |                | /lilwaukee         | 4AK57            |
| in                                                                                                                                 | No        | Slugger          | 20YP07          | 11/2 in                    | 1 in          | Yes                        | Slugger            | 52JJ47                           | 7∕8 in                 | 2 in          |                | /lilwaukee         | 4AK58            |
| in                                                                                                                                 | Yes       | Slugger          | 52JJ34          | 1½ in                      | 2 in          | No                         |                    | 4THE9                            | <sup>15</sup> ⁄16 in   | 2 in          |                | /lilwaukee         | 4AK59            |
| in                                                                                                                                 | No        | _                | 4TGZ4<br>4THD6  | 1½ in                      | 2 in<br>2 in  | Yes                        | Slugger            | 52JJ74                           | 1 in                   | 2 in          |                | /lilwaukee         | 4AK60            |
| in                                                                                                                                 | No        |                  |                 | 1%16 in                    | 2 In          | Yes                        | Slugger            | 52JJ75                           | 1 1⁄16 in              | 2 in          |                | /lilwaukee         | 4AK61            |
| in                                                                                                                                 | Yes       | Slugger          | 52JJ61          | 15% in                     | 2 in          | No                         | 01                 | 4THF1                            | 11/8 in                | 2 in<br>2 in  |                | /ilwaukee          | 4AK62            |
| in                                                                                                                                 | Yes       | Slugger          | 52JJ35          | 1% in                      | 2 in<br>2 in  | Yes                        | Slugger            | 52JJ76                           | 13⁄16 in               | 2 in          |                | /lilwaukee         | 4AK63            |
| in                                                                                                                                 | No        |                  | 4THD7           | 13/4 in                    |               | Yes                        | Slugger            | 52JJ78                           | 11⁄4 in                | 2 in          |                | /lilwaukee         | 4AK64            |
| in                                                                                                                                 | Yes       | Slugger          | 52JJ62          | 1% in                      | 2 in          | Yes                        | Slugger            | 52JJ80                           | 13/8 in                | 2 in          |                | Ailwaukee          | 4AK66            |
| in                                                                                                                                 | No<br>No  | Slugger          | 30ED84<br>4TGZ6 | 2 in<br>2 in               | 1 in<br>2 in  | Yes                        | Slugger            | 52JJ55<br>4THF3                  | 11/2 in                | 2 in          |                | /lilwaukee         | 4AK68            |
| in                                                                                                                                 |           | Clugger          | 52JJ36          | 2 in                       | 2 in<br>2 in  | Yes                        | Clugger            | 52JJ82                           | 15% in                 | 2 in          |                | /ilwaukee          | 4AK70            |
| in                                                                                                                                 | Yes       | Slugger          | 4THD8           | 21/16 in                   | 2 in<br>2 in  |                            | Slugger            | 52JJ83                           | 13/4 in                | 2 in<br>2 in  |                | Ailwaukee          | 48Z593           |
| in<br>in                                                                                                                           | No<br>Yes | Slugger          | 52JJ63          | 21/4 in                    | 2 in<br>2 in  | Yes                        | Slugger<br>Slugger | 20YP92                           | 1 <sup>13</sup> /16 in | 2 in          |                | /lilwaukee         | 48Z595           |
| in                                                                                                                                 | No        | Slugger          | 30ED86          | 21/2 in                    | 2 iii<br>1 in | No                         | Slugger            | 201F92<br>20YN90                 | 17/8 in                | 2 in          |                | /lilwaukee         | 4AK74            |
| in                                                                                                                                 | Yes       | Slugger          | 52JJ37          | 21/2 in                    | 2 in          | No                         | Slugger            | 20YP96                           | 2 in                   | 2 in<br>2 in  |                | /ilwaukee          | 4AK76            |
| in                                                                                                                                 | No        | Siuggei          | 4TGZ7           | 23/4 in                    | 2 in<br>2 in  | No                         | Slugger            | 201790<br>20YR01                 | 21/8 in                | 2 in          |                | /ilwaukee          |                  |
| in                                                                                                                                 | No        |                  | 4THD9           | 3 in                       | 1 in          | No                         | Slugger            | 20YN98                           | 23/8 in                | 2 in          |                | /lilwaukee         |                  |
| in                                                                                                                                 | Yes       | Slugger          | 52JJ64          | 3 in                       | 2 in          | No                         | Slugger            | 20YR05                           | 21/2 in                | 2 in<br>2 in  |                | /ilwaukee          | 48Z607           |
| in                                                                                                                                 | Yes       | Slugger          | 52JJ38          | TiN. We                    |               |                            | oluggoi            | 2011100                          | 25% in                 | 2 III<br>0 in |                | /ilwaukee          | 48Z609           |
| in                                                                                                                                 | Yes       | Slugger          | 52JJ65          | 1½ in                      | 1 in          | No                         | Slugger            | 20UU20                           | 3 in                   | 2 in<br>2 in  |                | Ailwaukee          | 48Z612<br>48Z616 |
| in                                                                                                                                 | No        | oluggei          | 4THE1           | 2½ in                      | 1 in          | No                         | Slugger            | 19TG27                           | 31/2 in                | 2 in<br>2 in  |                | /ilwaukee          | 482616<br>48Z619 |
| axim                                                                                                                               |           |                  | 411121          | 2/2111                     |               | NO                         | oluggoi            | 131021                           | 4 in                   | 2 111         | res i          | /lilwaukee         | 402019           |
| uttin                                                                                                                              |           |                  |                 |                            |               |                            |                    |                                  |                        |               |                |                    | Item             |
| Dept                                                                                                                               |           |                  |                 | Cutter Diameters Included  |               |                            |                    |                                  |                        |               |                |                    |                  |
| ter S                                                                                                                              |           |                  |                 | outtor                     | Diamote       | io monado                  | u                  |                                  |                        | inon          | 4400           | Brana              | No.              |
|                                                                                                                                    | Idon Flat | Shank            |                 |                            |               |                            |                    |                                  |                        |               |                |                    |                  |
| 1 in                                                                                                                               |           |                  | 11/16 in        | 11/16 in,-1                | 3/16 in       | 15/16 in5                  | 5/8 in9/10         | 6 in                             |                        | -             | _              | Milwaukee          | 1DYE4            |
| 2 in                                                                                                                               |           | 11/16 in,        | -1/2 in,-11/    | 16 in,-13/1                | 6 in,-15/     | 16 in,-3/4 i               | n,-5/8 in,-        | 7/8 in,-9/16                     | in                     | -             | _              | Milwaukee          | 1DYE5            |
| 2 in 1½6 in,-1/2 in,-11/16 in,-13/16 in,-15/16 in,-3/4 in,-5/8 in,-7/8 in,-9/16 in — Milwaukee∣ 1DYE5<br>pated), Weldon Flat Shank |           |                  |                 |                            |               |                            |                    |                                  |                        |               |                |                    |                  |
| 1 in                                                                                                                               |           |                  |                 | in,-11/16 i                |               |                            |                    |                                  |                        | -             | -              | Slugger            | 53DP17           |
| 1 in                                                                                                                               |           |                  |                 | in,-11/16 i                |               |                            |                    |                                  |                        |               | ilot Pin       | Slugger            | 53DP16           |
| 1 in                                                                                                                               |           |                  | <b>1</b> ½16    | in,-11/16 i                | n,-13/16      | in,-15/16 i                | n,-9/16 in         |                                  |                        | Pilo          | t Pin          | —                  | 4THF4            |
| 1 in                                                                                                                               |           |                  | <b>1</b> ½16    | in,-11/16 i<br>in,-11/16 i | n,-13/16      | in,-15/16 i                | n,-9/16 in         |                                  |                        | Pilo          | t Pin          | Slugger            | 4NYC4            |
| 2 in                                                                                                                               |           |                  | 11/16           | in,-11/16 i                | n,-13/16      | in,-15/16 i                | n,-9/16 in         |                                  |                        |               | t Pin          |                    | 4THF5            |
| 2 in                                                                                                                               |           |                  | 11/16           | in,-11/16 i                | n,-13/16      | in,-15/16 i                | n,-9/16 in         |                                  |                        |               | t Pin          | Slugger            | 4NYC6            |
| 1 in                                                                                                                               | 11/       | 16 in,-1 in,-1   | /2 in,-11/16    | 5 in,-13/16                | in,-15/10     | 5 in,-3/4 in               | -5/8 in,-7/        | '16 in,-7/8 in                   | i,-9/16 in (           |               | Pins, Case     | Slugger            | 53DP14           |
| 1 in                                                                                                                               |           |                  |                 |                            |               |                            |                    | 16 in,-7/8 in                    |                        |               | ISE            | Slugger            | 4NYA9            |
| <u>1 in</u>                                                                                                                        | 11/       | 16 IN,-1 IN,-1   | /2 in,-11/16    | p in,-13/16                | in,-15/10     | o in,-3/4 in               | -5/8 in,-7/        | (16 in,-7/8 in                   | i,-9/16 in             |               | t Pin          |                    | 4THF6            |
| 2 in                                                                                                                               | 11/       | 16 IN,-1 in,-1   | /2 in,-11/16    | p in,-13/16                | in,-15/10     | <u>o in,-3/4 in</u>        | -5/8 in,-7/        | /16 in,-7/8 in<br>/16 in,-7/8 in | 1,-9/16 in             |               | t Pin          |                    | 4THF7            |
| 2 in                                                                                                                               | 11/       | 16 IN,-1 IN,-1   | /2 in,-11/16    | o in,-13/16                | in,-15/16     | o in,-3/4 in               | ,-5/8 in,-7/       | 16 in,-7/8 in                    | i,-9/16 in             | Pilo          | t Pin          | Slugger            | 4NYC2            |
|                                                                                                                                    | t Shank   |                  | 447             |                            | 10/10         | - 4E/40                    | - 0/10 :           |                                  |                        | D             | D:-            | 01                 |                  |
| 1 in<br>2 in                                                                                                                       |           |                  | 1 1/16          | in,-11/16 i                | 1,-13/16      | IN,-15/16 I                | n,-9/16 in         |                                  |                        | Pil0          | t Pin          | Slugger            | 4NYC5            |
| 2 in 2                                                                                                                             |           |                  |                 | in,-11/16 i                |               |                            |                    |                                  |                        | Dila          | –<br>E Din     | Slugger            | 53DP13           |
|                                                                                                                                    | 11/       | ic in -1 in 1    |                 | in,-11/16 in               |               |                            |                    | 16 in -7/9 in                    | -0/16 in               |               | t Pin<br>t Pin | Slugger            | 4NYC7<br>4NYC1   |
| 1 in<br>2 in                                                                                                                       | 11/       | io iII,=1 iII,=1 | /2 in _11/10    | 5 in _13/16                | in -15/10     | 5 in -3/4 III              | -5/8 in -7         | /16 in,-7/8 in<br>/16 in,-7/8 in | -9/10 III              |               | t Pin          | Slugger<br>Slugger | 4NYC3            |
| ≤ III                                                                                                                              | 17        | 10 m, 1 m, 1     | , e iii, i i/10 | ,, 10/10                   | , 10/10       | , iii, 0/ <del>-</del> III | , 5/0 11,-7/       | 10 11, 770 11                    | , 3/10 111             | 1 110         |                | Jugger             |                  |