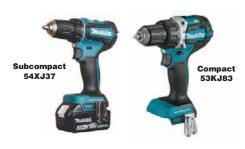

#### **Cordless Pistol-Grip Drills**

| Keyles        | s chuck       | Built-in light | ■ 21+ drill m   | ode chuck settings                           | ■ 2 Speed set       | tings       |
|---------------|---------------|----------------|-----------------|----------------------------------------------|---------------------|-------------|
| Chuck<br>Size | Max.<br>Speed | Max.<br>Torque | Brushless Motor | Cordless Tool Kit Contents                   | Battery<br>Capacity | Item<br>No. |
| Subcompa      | act           |                |                 |                                              |                     |             |
| ½ in          | 1,900 RPM     | 440 in-lb      | Yes             | (1) Bare Tool, (1)<br>Battery, (1) Charger   | (1) 3.0 Ah          | 54XJ37      |
| Compact       |               |                |                 | 2.1,                                         |                     |             |
|               | 1,900 RPM     | 480 in-lb      | No              | (1) Bare Tool                                | _                   | 5WFP8       |
|               |               | 530 in-lb      | Yes             | (1) Bare Tool                                | _                   | 53KJ83      |
| ½ in          | 2,000 RPM     | 530 in-lb      | Yes             | (1) Bare Tool, (2)<br>Batteries, (1) Charger | (2) 2.0 Ah          | 53KJ82      |
|               |               | 530 in-lb      | Yes             | (1) Bare Tool, (2)<br>Batteries, (1) Charger | (2) 5.0 Ah          | 54PC59      |
| General P     | urpose        |                |                 |                                              |                     |             |
| 1/2 in        | 2,000 RPM     | 750 in-lb      | No              | (1) Bare Tool                                | _                   | 40K995      |