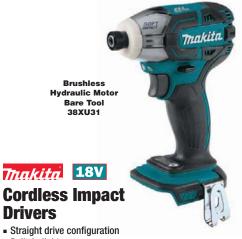

**Cordless Tool Kit Contents** 

- Built-in light

38XU31 has a brushless hydraulic motor and uses Oil Impulse technology to decrease noise during operation.

| Drive Size                               | Max.<br>Torque | Free Speed  | Impacts<br>per Minute  | Cordless Tool<br>Kit Contents                   | Battery<br>Capacity | of Speed<br>Settings | Item<br>No. |
|------------------------------------------|----------------|-------------|------------------------|-------------------------------------------------|---------------------|----------------------|-------------|
|                                          |                | i ice opeeu | per minute             | KIL COMEMIS                                     | vapacity            | ocumys               | NU.         |
| Pistol Grip<br>Brushless Hydraulic Motor |                |             |                        |                                                 |                     |                      |             |
| brusilless                               | s nyuraunc     | MOTOL       | 1 100 0 000            |                                                 |                     |                      |             |
|                                          |                | 3,200 RPM   | 1,400, 2,200,<br>2,700 | Bare Tool                                       | _                   | 3                    | 38XU31      |
|                                          | s Motor: No    |             |                        |                                                 |                     |                      |             |
|                                          |                | 2,900 RPM   | 3,500                  | Bare Tool                                       | _                   | 1                    | 5WFT5       |
| Brushless Motor: Yes                     |                |             |                        |                                                 |                     |                      |             |
|                                          | 1,330 in-lb    | 2,800 RPM   | 1,200, 2,400,<br>3,200 | Bare Tool                                       | _                   | 3                    | 402D42      |
|                                          | 1,500 in-lb    | 3.400 RPM   | 3,600                  | Bare Tool                                       |                     | 1                    | 34G794      |
| 1/4 in Hex                               |                | 3,400 RPM   | 3,600                  | (1) Bare Tool,<br>(2) Batteries,<br>(1) Charger | (2) 2.0 Ah          | 1                    | 52YW59      |
|                                          |                | 3,400 RPM   | 3,600                  | (1) Bare Tool,<br>(2) Batteries,<br>(1) Charger | (2) 5.0 Ah          | 1                    | 402D37      |
|                                          |                | 3,400 RPM   | 3,600                  | (1) Bare Tool,<br>(1) Battery,<br>(1) Charger   | (1) 3.0 Ah          | 1                    | 436L82      |
|                                          |                | 3,600 RPM   | 1,100, 2,600,<br>3,800 | Bare Tool                                       | _                   | 3                    | 52YW63      |
|                                          | 1,550 in-lb    | 3,600 RPM   | 1,100, 2,600,<br>3,800 | (1) Bare Tool,<br>(2) Batteries,<br>(1) Charger | (2) 5.0 Ah          | 3                    | 54PC58      |
| ⅓6 in Hex                                | 590 ft-lb      | 1,800 RPM   | 1,800, 2,000,<br>2,200 | (1) Bare Tool,<br>(2) Batteries,<br>(1) Charger | (2) 5.0 Ah          | 3                    | 48XT74      |
|                                          |                | 1,800 RPM   | 1,800, 2,000,<br>2,200 | (1) Bare Tool                                   | _                   | 3                    | 48XT81      |
| Right Ang                                | jle            |             |                        |                                                 |                     |                      |             |
| Brushless                                | Motor: No      |             |                        |                                                 |                     |                      |             |
|                                          |                | 2,000 RPM   | 3,000                  | Bare Tool                                       | _                   | 1                    | 5WFT7       |
| ¼ in Hex                                 | 530 in-lb      | 2,000 RPM   | 3,000                  | (1) Bare Tool,<br>(2) Batteries,<br>(1) Charger | (2) 3.0 Ah          | 1                    | 4NNJ3       |