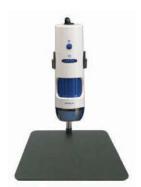

| 5 | c | н | G | 7 |
|---|---|---|---|---|
|   |   |   |   |   |

|                 |             |        | Maximum<br>Magnification<br>Capability |           |           |                 | Stand Type | Mfr.<br>Model | Item<br>No. |
|-----------------|-------------|--------|----------------------------------------|-----------|-----------|-----------------|------------|---------------|-------------|
|                 | 10X to 200X | LED    | 200X                                   | 150 mm    |           | _               |            | MIDAS         | 5CHG5       |
| 10X t0 200X LEL | LED         | . ΔUUX | 150 111111                             | 6 3/32 in | 6 3/32 in | Single Arm Boom | MIDAS-ST   | 5CHG7         |             |
|                 |             |        |                                        |           |           |                 |            |               |             |