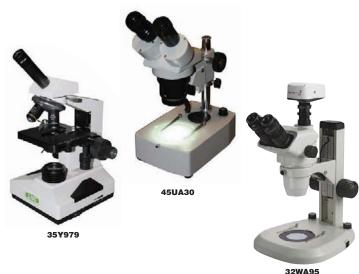

# **Microscopes**

Instruments for use in research laboratories, industrial processes, clinical analysis, and educational configurations.

**Clinical**—Can magnify up to 1000X with 100X oil immersion lens. Includes dispersion filter and blue/yellow/green filters. Used for diagnosis and to identify pathogens in

hospitals, medical and veterinary clinics, research laboratories, and universities.

**Zoom Stereo**—Gives two paths of light, allowing a 3D view of the specimen and provides focus and clarity for critical applications, such as dissection, microwelding, examining fossils and minerals, and in medical and biological applications.

| Optical<br>Magnification<br>Range | Eyepiece Type  | Light<br>Source | Base Dimensions         | Brand         | Item<br>No. |
|-----------------------------------|----------------|-----------------|-------------------------|---------------|-------------|
| Clinical Microscop                | ie .           |                 |                         |               |             |
| 40X to 1000X                      | Monocular      | Quartz Halogen  | 5 ½ in x 5 in           | LSS           | 35Y979      |
| <b>Dual Magnification</b>         | n Stereoscopes |                 |                         |               |             |
| 10X to 30X                        | Binocular      | LED             | 6 in x 8 ½ in           | LW Scientific | 45UA30      |
| 10X to 30X                        | Binocular      | None            | 6 ½ in x 9 in           | LW Scientific | 45UA31      |
| <b>Zoom Stereo Micro</b>          | scope          |                 |                         |               |             |
| 7X to 45X                         | Binocular      | LED             | 8 in x 10 ½ in          | LW Scientific | 45UA29      |
| Stereo Microscope                 | ;              |                 |                         |               |             |
| 8X to 35X                         | Trinocular     | LED             | _                       | LSS           | 35Y988      |
| Microscopes                       |                |                 |                         |               |             |
| 0.67X to 45X                      | Trinocular     | _               | 11 13/32 in x 12 1/2 in | Accu-Scope    | 32WA84      |
| 0.67X to 45X                      | Trinocular     | LED             | 11 13/32 in x 12 1/2 in | Accu-Scope    | 32WA95      |
| 0.67X to 45X                      | Trinocular     | _               | 10 in x 20 5/16 in      | Accu-Scope    | 32WA96      |