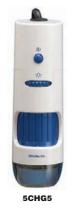

# Digital Microscopes

MIDAS Color handheld inspection system captures and documents images using a polarizing filter and 5.0 MP USB 2.0 camera. Has a monocular eyepiece and is used for inspection, verification, and examination in criminology, restoration, currency, and gemstone and mineral applications. ESD-safe. Each includes Windows and Mac software plus instructions.

| 5 | c | н | G | 7 |
|---|---|---|---|---|
|   |   |   |   |   |

|                 |             |        | Maximum<br>Magnification<br>Capability |           |           |                 | Stand Type | Mfr.<br>Model | Item<br>No. |
|-----------------|-------------|--------|----------------------------------------|-----------|-----------|-----------------|------------|---------------|-------------|
|                 | 10X to 200X | LED    | 200X                                   | 150 mm    |           | _               |            | MIDAS         | 5CHG5       |
| 10X t0 200X LEL | LED         | . ΔUUX | 150 111111                             | 6 3/32 in | 6 3/32 in | Single Arm Boom | MIDAS-ST   | 5CHG7         |             |
|                 |             |        |                                        |           |           |                 |            |               |             |