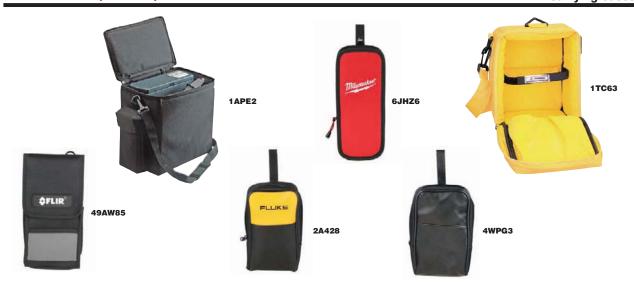

## **Soft Carrying Cases**

Lightweight, flexible cases are constructed of fabric, plastic, or vinyl and protect instruments from impact and exterior elements. Use with compatible meters for transport and storage. Zipper provides secure closure. Cases with an attached wrist strap or belt loop allow hands-free carrying and transport.