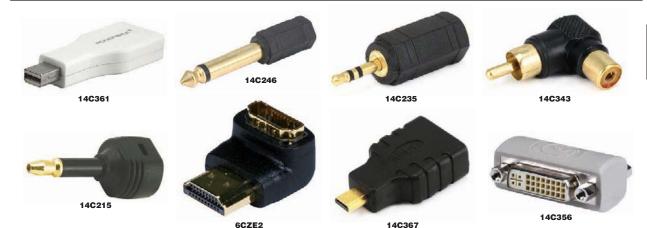

## **Audio and Video Adapters**

MONOPRICE

| Connection A to Connection B                    | Color | Item<br>No. | Connection A to Connection B                                        | Color | ltem<br>No. |
|-------------------------------------------------|-------|-------------|---------------------------------------------------------------------|-------|-------------|
| Audio/Video Adapters                            |       |             | RCA Male to 1/4 in Mono Female                                      | Black | 14C352      |
| BNC Female to BNC Female                        | Gold  | 6CZR8       | RCA Male to 3.5 mm Stereo Female                                    | Black | 14C351      |
| BNC Female to RCA Male                          | Gold  | 6CZP8       | RCA Male to RCA Female                                              | Black | 14C343      |
| BNC Male to F-Type Female                       | Gold  | 14C358      | RCA Male to RCA Male                                                | Black | 14C344      |
| BNC Male to RCA Female                          | Gold  | 6CZP9       | Toslink Female to Mini Toslink Male                                 | Black | 14C215      |
| BNC Male to RCA Male                            | Gold  | 6CZR0       | Audio Splitters                                                     |       |             |
| F-Type Female to F-Type Male                    | Gold  | 14C363      | 1/4 in Mono Male to (2) RCA Females                                 | Black | 14C302      |
| HDMI Female to (2) 3.5 mm Stereo Females        | Black | 55FA24      | 1/4 in Mono Male to (2) RCA Females                                 | Black | 14C335      |
| Mini DisplayPort Male to DisplayPort Female     | White | 14C361      | 1/4 in Stereo Male to (2) 1/4 in Stereo Females                     | Black | 14C331      |
| RCA Female to F-Type Female                     | Gold  | 6CZR4       | 1/4 in Stereo Male to (2) RCA Females                               | Black | 14C303      |
| RCA Male to F-Type Female                       | Gold  | 6CZR5       | 3.5 mm Stereo Male to (2) 3.5 mm Stereo Females                     | Black | 14X117      |
| Audio Adapters                                  |       |             | 3.5 mm Stereo Male to (2) 3.5 mm Stereo Females                     | Black | 38F906      |
| (2) 3.5 mm Stereo Males to 3.5 mm Stereo Female | Black | 38F907      | 3.5 mm Stereo Male to (2) 3.5 mm Stereo Females                     | Black | 14C314      |
| (2) RCA Females to (2) RCA Females              | Black | 14C348      | 3.5 mm Stereo Male to (2) RCA Females                               | Black | 14C298      |
| 1/4 in Mono Female to 1/4 in Mono Female        | Black | 14C341      | RCA Female to (2) RCA Males                                         | Black | 14C229      |
| 1/4 in Mono Male to 3.5 mm Mono Female          | Gold  | 14C275      | RCA Male to (2) RCA Females                                         | Black | 14C295      |
| 1/4 in Mono Male to 3.5 mm Stereo Female        | Black | 14C246      | Toslink Female to (2) Toslink Females                               | Black | 14C212      |
| 1/4 in Mono Male to 3.5 mm Stereo Female        | Gold  | 14C276      | HDMI Adapters                                                       | Didok |             |
| 1/4 in Mono Male to RCA Female                  | Black | 14C258      | HDMI Female to HDMI Female                                          | Black | 6CZD9       |
| 1/4 in Mono Male to RCA Female                  | Gold  | 14C285      | HDMI Female to HDMI Female                                          | Black | 6CZE0       |
| 1/4 in Stereo Female to 1/4 in Stereo Female    | Gold  | 14C222      | HDMI Female to HDMI Female                                          | Black | 6CZE1       |
| 1/4 in Stereo Male to 3.5 mm Stereo Female      | Black | 14C248      | HDMI Male to HDMI Female                                            | Black | 6CZE2       |
| 1/4 in Stereo Male to 3.5 mm Stereo Female      | Gold  | 14C278      | HDMI Male to HDMI Female                                            | Black | 6CZE3       |
| 1/4 in Stereo Male to RCA Female                | Black | 14C259      | HDMI Male to HDMI Female                                            | Black | 6CZE4       |
| 2.5 mm Mono Male to 3.5 mm Mono Female          | Black | 14C230      | HDMI Male to HDMI Female                                            | Black | 6CZE5       |
| 2.5 mm Stereo Male to 3.5 mm Stereo Female      | Black | 14C233      | HDMI Male to HDMI Female                                            | Black | 5RFG3       |
| 3.5 mm Mono Male to 3.5 mm Stereo Female        | Black | 14C237      | HDMI Male to HDMI Female                                            | Black | 14C360      |
| 3.5 mm Mono Male to 3.5 mm Stereo Female        | Gold  | 14C267      | HDMI Male to HDMI Female                                            | Black | 14C362      |
| 3.5 mm Mono Male to RCA Female                  | Black | 14C255      | HDMI Male to HDMI Female                                            | Black | 14C368      |
| 3.5 mm Stereo Female to 3.5 mm Stereo Female    | Black | 14C340      | HDMI Male to Mini HDMI Female                                       | Black | 14C357      |
| 3.5 mm Stereo Female to 3.5 mm Stereo Female    | Gold  | 14C294      | Micro HDMI Male to HDMI Female                                      | Black | 14C364      |
| 3.5 mm Stereo Male to ¼ in Stereo Female        | Black | 14C244      | Micro HDMI Male to HDMI Female                                      | Black | 14C367      |
| 3.5 mm Stereo Male to ¼ in Stereo Female        | Gold  | 14C274      | HDMI Splitters                                                      | Diack | 140007      |
| 3.5 mm Stereo Male to 2.5 mm Stereo Female      | Black | 14C235      | HDMI Male to (2) HDMI Females                                       | Black | 14C186      |
| 3.5 mm Stereo Male to 3.5 mm Mono Female        | Gold  | 14C269      | Video Adapters                                                      | DIACK | 170100      |
| 3.5 mm Stereo Male to S.5 mm Mono Female        | Black | 14C256      | DVI Female to DVI Female                                            | Gray  | 14C356      |
| RCA Female to RCA Female                        | Black | 14C345      | DVI-I Male to 3-BCA Female                                          | Black | 14C355      |
| RCA Female to RCA Female                        | Gold  | 14C288      | VGA Male to 3-NGA Female  VGA Male to 4-Pin S-Video and RCA Females | Black | 14C213      |
| NOA I CITIATE TO NOA I CITIATE                  | dulu  | 140200      | VUA INIAIE IU 4-1 III O-VIUEU AIIU NOA FEIIIAIES                    | DIAUK | 146213      |