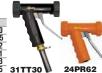

# Washdown **Nozzles and Fittin**

Rated a

Designed applicatio shuts off

### WASHDO

Tube and forcement 3/4" swive

|                   | SANILA                   | (R)                  |          |                         |           |           | laccilicit | NODIT |       |
|-------------------|--------------------------|----------------------|----------|-------------------------|-----------|-----------|------------|-------|-------|
| 1gs               | SANILE                   | <b>10</b>            |          |                         |           |           | ety Orange |       |       |
| •                 |                          |                      |          |                         |           | over, Bla |            | N8BC  |       |
| at 150 psi, up to | 200°F                    |                      |          |                         |           | over, Wh  |            | N8WC  | 28DV  |
|                   |                          |                      |          | Mid-S                   | Sized No  | ozzle Re  | pair Parts |       |       |
| for use in food   |                          |                      | nless St |                         | N1HR      | 18D8      |            |       |       |
| ons. Variable spr | av je triager con        | trolled and          | 1        | Barre                   | el Cartri | N1BR      | 1000       |       |       |
|                   |                          |                      | ı        | Kit, S                  | Stainles  | s, Brass  | NIDN       | 1000  |       |
| instantly when t  | trigger is release       | ∌d.                  |          | Barrel Cartridge Repair |           |           |            | N1BRS | 2001/ |
| OWN HOSES         | Kit, S                   | Kit, Stainless Steel |          |                         | NIDNO     | 20DV      |            |       |       |
| MIN HOSES         |                          |                      |          | Nozz                    | le Repla  | acement   |            | N10C  | 44.14 |
| cover material i  | Insulation Cover, Orange |                      |          | NIOC                    | 4134      |           |            |       |       |
|                   | Nozzle Replacement       |                      |          |                         | N1WC      | 44.14     |            |       |       |
| nt. ¾" GHT stainl | Insulation Cover, White  |                      |          | IVIVVO                  | 4134      |           |            |       |       |
| el male on other  | Garden Hose Washer       |                      |          |                         | W12       | 46CF      |            |       |       |
| or maio on outon  | ona. natou at o          | oo poi.              |          |                         | Flow      |           |            |       |       |
| Max.              |                          |                      | Constru  | otion                   | Rate      | Mfr       | Item       |       |       |
|                   | `annostian               | Color                |          |                         |           |           |            |       |       |
| Pressure C        | Connection               | Color                | Materi   | ai                      | (gpm)     | Model     | No.        |       |       |

| Description                    | Model  | No.    |
|--------------------------------|--------|--------|
| Large Nozzle Repair Parts      |        |        |
| Handle Repair Kit              |        | 28DV96 |
| Barrel Cartridge Replacement   |        | 28DV97 |
| Insulated Cover, Safety Orange |        | 28DV93 |
| Insulated Cover, Black         |        | 28DV94 |
| Insulated Cover, White         | N8WC   | 28DV95 |
| Mid-Sized Nozzle Repair Parts  |        |        |
| Handle, Stainless Steel        | N1HR   | 18D871 |
| Barrel Cartridge Repair        | N1 RD  | 18D870 |
| Kit, Stainless, Brass          | MIDIN  | 100070 |
| Barrel Cartridge Repair        | N1 RDC | 28DV98 |
| Kit, Stainless Steel           | NIDINO | 200430 |
| Nozzle Replacement             | NILOC  | 41J447 |
| Insulation Cover, Orange       | NIOU   | 413447 |
| Nozzle Replacement             | NIIWC  | 41J449 |
| Insulation Cover, White        |        |        |
| Garden Hose Washer             | W12    | 46CF29 |
|                                |        |        |