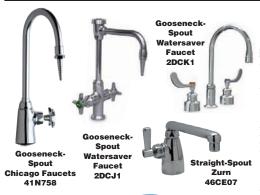

No.

41N758

41N757

2DCH7 2DCK2 3CWK4

2DCK3

2DCK4 3CWK1 2DCH4

3CWJ9

2DCK1

Item

Model

969-CTF

869-BPVC

L614VB L694 L684 L414VB L414

L7833

L614VB-LE

L414VB55LE

L414-55LE **2DCH5** Z826B1-XL-3F **46CE08** 

Z825F1-XL-3F **46CE07** Z826F1-XL-3F **46CE0**9

L214-55WSA 3CWK2

L2224VB

Brand BNV200-90 Watersaver Faucet 3CWL6 L084-55WSA Watersaver Faucet 2DCJ4

L074-55WSA Watersaver Faucet 2DCJ5

Plastic Brass Brass

Plastic

Brass Brass

Brass

Brass

Brand

Single-Hole Deck-N

Chicago Faucets

Watersaver Faucet

Watersaver Faucet

Watersaver Faucet

Zurn

Gooseneck-Spout, Knob Handle
Watersaver Faucet 1 Pla
Gooseneck-Spout, Lever Handle

Zurn 2 Straight-Spout, Lever Handle

Two-Hole Centerset Wall-Mount
Gooseneck-Spout, Cross Handle
Watersaver Faucet 2 Brass

Three-Hole Widespread Deck-Mount
Gooseneck-Spout, Wristblade Handle

Mfr