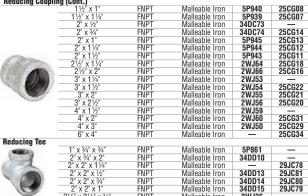

Round Cap

## **Threaded Zinc Galvanized Steel Pipe** Fittings, Class 150, 300 & 3000

CLASS 150: Medium-pressure (300-999 psi). For air, natural gas, oil, potable water, and steam applications. and steam applications.

34DD14 34DD15 2WJ36

5P910

250110

Malleable Iron Malleable Iron Malleable Iron

Malleable Iron





| nouna cap          |       |      |                |       |        |
|--------------------|-------|------|----------------|-------|--------|
|                    | 1/8"  | FNPT | Malleable Iron | 5P898 | _      |
|                    | 1/4"  | FNPT | Malleable Iron | 5P899 | _      |
|                    | 3/8"  | FNPT | Malleable Iron | 5P900 | _      |
|                    | 1/2"  | FNPT | Malleable Iron | 5P901 | 25CG45 |
|                    | 3/4"  | FNPT | Malleable Iron | 5P902 | 25CG46 |
| C. (1980)          | 1"    | FNPT | Malleable Iron | 5P903 | 25CG47 |
| Profession Control | 11/4" | FNPT | Malleable Iron | 5P904 | 25CG48 |
| AST ASSESSED       | 11/2" | FNPT | Malleable Iron | 5P905 | 25CG49 |
| APES 30 (2010)     | 2"    | FNPT | Malleable Iron | 5P906 | 25CG50 |
|