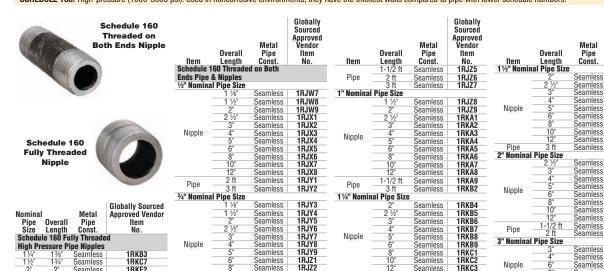

SCHEDULE 160: High-pressure (1000-3000 psi). Used in noncorrosive environments, they have the thickest walls compared to pipe with lower schedule numbers.

Seamless

Seamless