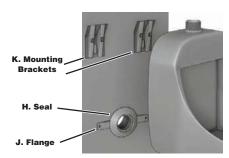

URINAL



## Gravity Toilet Repair Parts and Toilet/Urinal Installation Parts

| Item