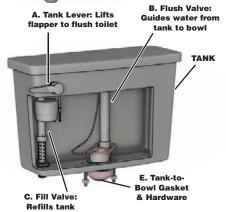

URINAL



## Gravity Toilet Repair Parts and Toilet/Urinal Installation Parts

| Item