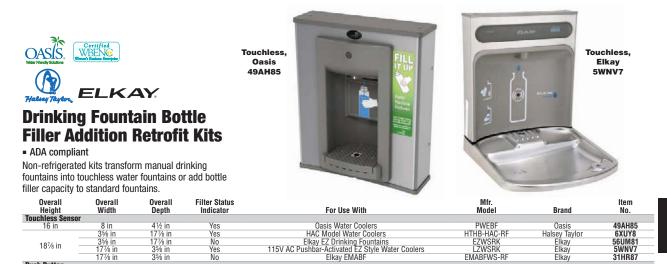

| 0000_121 K           | Linay            | JUI KJ/          |



Oasis Water Coolers

PWSBF

Sign in to Grainger.com® to see YOUR Pricing and MORE

49AH86

Oasis