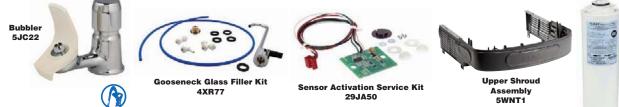

Bottle Filler Water Filters—Quick-disconnect filters reduce chlorine taste and odor, lead, particulates, sediment and more.

| Product Type                                                                     | Compatible Manufacturer Part Number                                                                                                                                                                                                                                                                                                                                                                                                                                                                                                                                                                                                                                                                                                                                                                                                                                                                                                                                                                                                                                                                                                                                                                                                                                                                                                                                                                                                                                                                                                                                                                                                                                                                                                                                                                                                                                                                                                                                                                                                                                                                                               | Mfr.<br>Model        | Brand            | ltem<br>No.      |
|----------------------------------------------------------------------------------|-----------------------------------------------------------------------------------------------------------------------------------------------------------------------------------------------------------------------------------------------------------------------------------------------------------------------------------------------------------------------------------------------------------------------------------------------------------------------------------------------------------------------------------------------------------------------------------------------------------------------------------------------------------------------------------------------------------------------------------------------------------------------------------------------------------------------------------------------------------------------------------------------------------------------------------------------------------------------------------------------------------------------------------------------------------------------------------------------------------------------------------------------------------------------------------------------------------------------------------------------------------------------------------------------------------------------------------------------------------------------------------------------------------------------------------------------------------------------------------------------------------------------------------------------------------------------------------------------------------------------------------------------------------------------------------------------------------------------------------------------------------------------------------------------------------------------------------------------------------------------------------------------------------------------------------------------------------------------------------------------------------------------------------------------------------------------------------------------------------------------------------|----------------------|------------------|------------------|
| Water Filters & Filter Mou                                                       | nting Hardware<br>LZS8WSLK, LZS8WSSK, LZS8WSVRLK, LZS8WSVRSK, LZSDWSLK, LZSDWSVRLK,                                                                                                                                                                                                                                                                                                                                                                                                                                                                                                                                                                                                                                                                                                                                                                                                                                                                                                                                                                                                                                                                                                                                                                                                                                                                                                                                                                                                                                                                                                                                                                                                                                                                                                                                                                                                                                                                                                                                                                                                                                               |                      |                  |                  |
| Filtration System                                                                | LZSTL8WSLK, LZSTL8WSSK, LZSTL8WSVRLK, LZWSM8K, LZWSM8PK, LZWSRK                                                                                                                                                                                                                                                                                                                                                                                                                                                                                                                                                                                                                                                                                                                                                                                                                                                                                                                                                                                                                                                                                                                                                                                                                                                                                                                                                                                                                                                                                                                                                                                                                                                                                                                                                                                                                                                                                                                                                                                                                                                                   | EWF3000              | Elkay            | 34J978           |
| Tubing, Fittings, & Valves                                                       |                                                                                                                                                                                                                                                                                                                                                                                                                                                                                                                                                                                                                                                                                                                                                                                                                                                                                                                                                                                                                                                                                                                                                                                                                                                                                                                                                                                                                                                                                                                                                                                                                                                                                                                                                                                                                                                                                                                                                                                                                                                                                                                                   | 7110                 |                  |                  |
| Aerator Kit                                                                      | EMABFWS-RF, EZS8WSSK, EZSTL8WSLK, HTHB-HAC-RF, HTHB-HAC8BLPV-NF, HTHB-HAC8BLSS-NF, HTHB-HAC8PV-WF, H<br>HAC8SS-WF, LZS8WSUK, LZS8WSSK, LZS8WSVRLK, LZS8WSVRSK, LZSDWSUK, LZSDWSVRLK, LZSTL8WSUK, LZSTL8WSUK, LZSTL8WSUK, LZSTL8WSUK, LZSNL8WSVRLK, LZSNL8WSVRLKANKSVLKANKSVLKANKSVLKANKSVLKANKSVLKANKSVLKANKSVLKANKSVLKANKSVLKANKSVLKANKSVLKANKSVLKANKSVLKANKSVLKANKSVLKANKSVLKANKSVLKANKSVLKANKSVLKANKSVLKANKSVLKANKSVLKANKSVLKANKSVLKANKSVLKANKSVLKANKSVLKANKSVLKANKSVLKANKSVLKANKSVLKANKSVLKANKSVLKANKSVLKANKSVLKANKSVLKANKSVLKANKSVLKANKSVLKANKSVLKANKSVLKANKSVLKANKSVLKANKSVLKANKSVLKANKSVLKANKSVLKANKSVLKANKSVLKANKSVLKANKSVLKANKSVLKANKSVLKANKSVLKANKSVLKANKSVLKANKSVLKANKSVLKANKSVLKANKSVLKANKSVLKANKSVLKANKSVLKANKSVLKANKSVLKANKSVLKANKSVLKANKSVLKANKSVLKANKSVLKANKSVLKANKSVLKANKSVLKANKSVLKANKSVLKANKSVLKANKSVLKANKSVLKANKSVLKANKSVLKANKSVLKANKSVLKAN | THB-<br>SSK, 98546C  | Elkay            | 42EJ76           |
| Cartridge Regulator                                                              |                                                                                                                                                                                                                                                                                                                                                                                                                                                                                                                                                                                                                                                                                                                                                                                                                                                                                                                                                                                                                                                                                                                                                                                                                                                                                                                                                                                                                                                                                                                                                                                                                                                                                                                                                                                                                                                                                                                                                                                                                                                                                                                                   | 60290C               | Elkay            | 3EMZ4            |
| Regulator Kit                                                                    | EFA, EFHA, EFW, FD, HEW, HRF, HVR, LFAE, LFDE, OVL, S1000, S300, S500, VRC, WM                                                                                                                                                                                                                                                                                                                                                                                                                                                                                                                                                                                                                                                                                                                                                                                                                                                                                                                                                                                                                                                                                                                                                                                                                                                                                                                                                                                                                                                                                                                                                                                                                                                                                                                                                                                                                                                                                                                                                                                                                                                    | 98731C               | Elkay            | 15W924           |
|                                                                                  | EHFSA, EMABF, HAC, HOF, HTHB-HAC, HTV, LMABF, SCWT                                                                                                                                                                                                                                                                                                                                                                                                                                                                                                                                                                                                                                                                                                                                                                                                                                                                                                                                                                                                                                                                                                                                                                                                                                                                                                                                                                                                                                                                                                                                                                                                                                                                                                                                                                                                                                                                                                                                                                                                                                                                                | 98732C               | Elkay            | 15W925           |
| Replacement Kit                                                                  | EDFP214FPK<br>EZWSSM. EZWSSMJO. LZWSSMJO                                                                                                                                                                                                                                                                                                                                                                                                                                                                                                                                                                                                                                                                                                                                                                                                                                                                                                                                                                                                                                                                                                                                                                                                                                                                                                                                                                                                                                                                                                                                                                                                                                                                                                                                                                                                                                                                                                                                                                                                                                                                                          | 98733C<br>200000503  | Elkay<br>B Elkav | 15W926<br>798JZ4 |
|                                                                                  | EZWSSIWI, EZWSSIWIJU, LZWSSIWIJU<br>EZ/HTV                                                                                                                                                                                                                                                                                                                                                                                                                                                                                                                                                                                                                                                                                                                                                                                                                                                                                                                                                                                                                                                                                                                                                                                                                                                                                                                                                                                                                                                                                                                                                                                                                                                                                                                                                                                                                                                                                                                                                                                                                                                                                        | 2000000503<br>35981C | Elkav            | 1WYC6            |
| Solenoid Valve                                                                   | EZ/HTV                                                                                                                                                                                                                                                                                                                                                                                                                                                                                                                                                                                                                                                                                                                                                                                                                                                                                                                                                                                                                                                                                                                                                                                                                                                                                                                                                                                                                                                                                                                                                                                                                                                                                                                                                                                                                                                                                                                                                                                                                                                                                                                            | 98466C               | Elkay            | 5WNU8            |
| <b>Bubblers &amp; Glass Filler Sp</b>                                            | outs                                                                                                                                                                                                                                                                                                                                                                                                                                                                                                                                                                                                                                                                                                                                                                                                                                                                                                                                                                                                                                                                                                                                                                                                                                                                                                                                                                                                                                                                                                                                                                                                                                                                                                                                                                                                                                                                                                                                                                                                                                                                                                                              |                      |                  |                  |
|                                                                                  | —                                                                                                                                                                                                                                                                                                                                                                                                                                                                                                                                                                                                                                                                                                                                                                                                                                                                                                                                                                                                                                                                                                                                                                                                                                                                                                                                                                                                                                                                                                                                                                                                                                                                                                                                                                                                                                                                                                                                                                                                                                                                                                                                 | 92715c               | Elkay            | 1WYC8            |
| Drinking Fountain Bubbler                                                        | 5405, 7020, 7030                                                                                                                                                                                                                                                                                                                                                                                                                                                                                                                                                                                                                                                                                                                                                                                                                                                                                                                                                                                                                                                                                                                                                                                                                                                                                                                                                                                                                                                                                                                                                                                                                                                                                                                                                                                                                                                                                                                                                                                                                                                                                                                  | LK1141A<br>45703C    | Elkay            | 5JC22<br>5WNP8   |
|                                                                                  | 3405, 7030                                                                                                                                                                                                                                                                                                                                                                                                                                                                                                                                                                                                                                                                                                                                                                                                                                                                                                                                                                                                                                                                                                                                                                                                                                                                                                                                                                                                                                                                                                                                                                                                                                                                                                                                                                                                                                                                                                                                                                                                                                                                                                                        | 98533C               | Halsev Tavlor    | 5WMU7            |
|                                                                                  |                                                                                                                                                                                                                                                                                                                                                                                                                                                                                                                                                                                                                                                                                                                                                                                                                                                                                                                                                                                                                                                                                                                                                                                                                                                                                                                                                                                                                                                                                                                                                                                                                                                                                                                                                                                                                                                                                                                                                                                                                                                                                                                                   | 98501C               | Elkav            | 34J897           |
| Gooseneck Glass Filler Kit                                                       | —                                                                                                                                                                                                                                                                                                                                                                                                                                                                                                                                                                                                                                                                                                                                                                                                                                                                                                                                                                                                                                                                                                                                                                                                                                                                                                                                                                                                                                                                                                                                                                                                                                                                                                                                                                                                                                                                                                                                                                                                                                                                                                                                 | 96852CA              | Halsey Taylor    | 4XR77            |
| Drains & Strainers                                                               |                                                                                                                                                                                                                                                                                                                                                                                                                                                                                                                                                                                                                                                                                                                                                                                                                                                                                                                                                                                                                                                                                                                                                                                                                                                                                                                                                                                                                                                                                                                                                                                                                                                                                                                                                                                                                                                                                                                                                                                                                                                                                                                                   |                      |                  |                  |
| Strainer                                                                         | BFMLR, EDFP19C, EDFP214, EDFP217, EDFPB, EFA, EFHA, EHFSA, EMABF, ESWA, EWA, EWCA, EZ, FD, HAC, HBW,<br>HEW, HOF, HRF, HTHB-HAC, HVR, LFAE, LFDE, LMABF, LWAE, LZ, OVL-II, SCWT, SJ, SW, VRC, WC Models, WM                                                                                                                                                                                                                                                                                                                                                                                                                                                                                                                                                                                                                                                                                                                                                                                                                                                                                                                                                                                                                                                                                                                                                                                                                                                                                                                                                                                                                                                                                                                                                                                                                                                                                                                                                                                                                                                                                                                       | 55996C               | Elkay            | 2XJ52            |
| Electrical Components & V                                                        | Viring                                                                                                                                                                                                                                                                                                                                                                                                                                                                                                                                                                                                                                                                                                                                                                                                                                                                                                                                                                                                                                                                                                                                                                                                                                                                                                                                                                                                                                                                                                                                                                                                                                                                                                                                                                                                                                                                                                                                                                                                                                                                                                                            |                      |                  |                  |
| Bottle Filler Electrical Kit                                                     | EMÄBFWS-RF, EZS8WSSK, EZSTL8WSLK, HTHB-HAC-RF, HTHB-HAC8BLPV-NF, HTHB-HAC8BLSS-NF, HTHB-HAC8PLV-WF, H<br>HAC8SS-WF, LZS8WSUK, LZS8WSSK, LZS8WSVRLK, LZS8WSVRSK, LZSDWSUK, LZSDWSVRLK, LZSTL8WSLK, LZSTL8WSLK, LZSTL8WSVRLK, LZSTL8WSVRLKK, LZSTL8WSVRLK, LZSTL8WS | THB-<br>SSK, 98543C  | Elkay            | 42EJ75           |
| Sensor Activation                                                                | EZS(TL)8WS, EZS(TL)DWS, EZWS, HTHB-HAC, LZS(TL)8WS, LZS(TL)DWS, LZWS                                                                                                                                                                                                                                                                                                                                                                                                                                                                                                                                                                                                                                                                                                                                                                                                                                                                                                                                                                                                                                                                                                                                                                                                                                                                                                                                                                                                                                                                                                                                                                                                                                                                                                                                                                                                                                                                                                                                                                                                                                                              | 98544C               | Elkav            | 29JA50           |
| Service Kit<br>Push Bars & Push Buttons                                          |                                                                                                                                                                                                                                                                                                                                                                                                                                                                                                                                                                                                                                                                                                                                                                                                                                                                                                                                                                                                                                                                                                                                                                                                                                                                                                                                                                                                                                                                                                                                                                                                                                                                                                                                                                                                                                                                                                                                                                                                                                                                                                                                   |                      | ,                |                  |
| Pushbar Activations                                                              | EZS Model LZS Model                                                                                                                                                                                                                                                                                                                                                                                                                                                                                                                                                                                                                                                                                                                                                                                                                                                                                                                                                                                                                                                                                                                                                                                                                                                                                                                                                                                                                                                                                                                                                                                                                                                                                                                                                                                                                                                                                                                                                                                                                                                                                                               | 98734C               | Elkav            | 15W927           |
| Push-Button Assembly                                                             | EFA, EFHA, EFW, EHFSA, EMABF, EZ, FD, HAC, HEW, HOF, HRF, HTV, HVR, LFAE, LMABF, LZ, OVL, S1000, S300, S500, VRC,                                                                                                                                                                                                                                                                                                                                                                                                                                                                                                                                                                                                                                                                                                                                                                                                                                                                                                                                                                                                                                                                                                                                                                                                                                                                                                                                                                                                                                                                                                                                                                                                                                                                                                                                                                                                                                                                                                                                                                                                                 | WM 98536C            | Elkay            | 5WNV5            |
| Wall Panels & Framing<br>Upper Shroud Assembly                                   | EZS, LZS                                                                                                                                                                                                                                                                                                                                                                                                                                                                                                                                                                                                                                                                                                                                                                                                                                                                                                                                                                                                                                                                                                                                                                                                                                                                                                                                                                                                                                                                                                                                                                                                                                                                                                                                                                                                                                                                                                                                                                                                                                                                                                                          | 56229C               | Elkay            | 5WNT1            |
|                                                                                  | Compatible Manufacturer Part Number                                                                                                                                                                                                                                                                                                                                                                                                                                                                                                                                                                                                                                                                                                                                                                                                                                                                                                                                                                                                                                                                                                                                                                                                                                                                                                                                                                                                                                                                                                                                                                                                                                                                                                                                                                                                                                                                                                                                                                                                                                                                                               | Mfr.<br>Model        | Brand            | ltem<br>No.      |
| Bottle Filler Water Filters<br>EDFP19C, EDFP214, EDFP<br>HRF, HTHB-HAC, HVR, LFA | 217, EDFPB, EFA, EFHA, EHFSA, EMABF, ESWA, EWA, EWCA, EZ, FD, HAC, HBW, HEW, HOF,<br>LE LEDE, LMABF, LWAE, LZ, OVL-11, SCWT, SJ, SW, VRC, WC models, WM                                                                                                                                                                                                                                                                                                                                                                                                                                                                                                                                                                                                                                                                                                                                                                                                                                                                                                                                                                                                                                                                                                                                                                                                                                                                                                                                                                                                                                                                                                                                                                                                                                                                                                                                                                                                                                                                                                                                                                           | EWF172               | Elkay            | 4YK10            |
| EWF172                                                                           |                                                                                                                                                                                                                                                                                                                                                                                                                                                                                                                                                                                                                                                                                                                                                                                                                                                                                                                                                                                                                                                                                                                                                                                                                                                                                                                                                                                                                                                                                                                                                                                                                                                                                                                                                                                                                                                                                                                                                                                                                                                                                                                                   | 51299C               | Elkay            | 2XJ47            |
| HTHB-HAC-RF                                                                      |                                                                                                                                                                                                                                                                                                                                                                                                                                                                                                                                                                                                                                                                                                                                                                                                                                                                                                                                                                                                                                                                                                                                                                                                                                                                                                                                                                                                                                                                                                                                                                                                                                                                                                                                                                                                                                                                                                                                                                                                                                                                                                                                   |                      | Halsey Taylor    | 34J832           |
| HWF 172                                                                          |                                                                                                                                                                                                                                                                                                                                                                                                                                                                                                                                                                                                                                                                                                                                                                                                                                                                                                                                                                                                                                                                                                                                                                                                                                                                                                                                                                                                                                                                                                                                                                                                                                                                                                                                                                                                                                                                                                                                                                                                                                                                                                                                   | 55897C<br>51300C     | Halsey Taylor    | 5WMU5            |
|                                                                                  | ZSTL8WSLK, LZSTL8WSSK<br>ZSTL8WSLK, LZSTL8WSSK 51                                                                                                                                                                                                                                                                                                                                                                                                                                                                                                                                                                                                                                                                                                                                                                                                                                                                                                                                                                                                                                                                                                                                                                                                                                                                                                                                                                                                                                                                                                                                                                                                                                                                                                                                                                                                                                                                                                                                                                                                                                                                                 | 1300C 12PK           | Elkay            | 11U265<br>56FK57 |
| 00W0LI, L200W00K, L                                                              | 2012010000 01                                                                                                                                                                                                                                                                                                                                                                                                                                                                                                                                                                                                                                                                                                                                                                                                                                                                                                                                                                                                                                                                                                                                                                                                                                                                                                                                                                                                                                                                                                                                                                                                                                                                                                                                                                                                                                                                                                                                                                                                                                                                                                                     | 0000_121 K           | Linay            | JUI KJ/          |