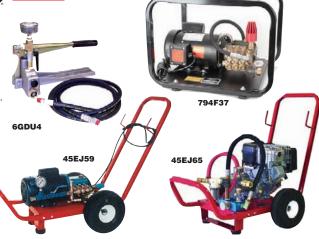

## **Hydrostatic Test Pumps**

Hand-Operated—Lightweight and suitable for testing water lines Ideal for certifying the integrity of newly and pressure testing boiler, solar, small tank, and sprinkler systems. Include shutoff valve and outlet hose. 6GDU9 has 2.6-gal. integral tank

Pneumatic—Pumps have an automatic pressure regulator with inlet bypass and an inline strainer with stainless steel mesh filter and clear bowl. High-pressure ball valve and fittings are built-in.

installed commercial sprinkler systems. pressure vessels, water lines, and sewer lines. Include 10-ft. pressure output hose, except 45EJ59.

Electric models have a built-in pressure regulator. 6GDV7 has a full-perimeter cage.

Gas models have an inlet strainer and a 2-wheeled cart with pneumatic wheels. Models also have an automatic bypass and quick-disconnect fittings for inlet and discharge hoses, except 45EJ64. Include 10-ft. suction hose.

| Discharge<br>Pressure (Maximu                                                                                                                                                 | ım) Suction Port Discharge Port                                                                                                                        |                | Dout                 | Housing Tank<br>Material Cap. |                          | Dies           | Discharge Hose Dim. (LxWxH) |              | wWwII)                       | Mfr.<br>H) Model                 |               | Brand          |                |                   |                |
|-------------------------------------------------------------------------------------------------------------------------------------------------------------------------------|--------------------------------------------------------------------------------------------------------------------------------------------------------|----------------|----------------------|-------------------------------|--------------------------|----------------|-----------------------------|--------------|------------------------------|----------------------------------|---------------|----------------|----------------|-------------------|----------------|
| Carry-Style Hand                                                                                                                                                              | .Onerated H                                                                                                                                            |                |                      | PUIL                          | Materiai                 | ·              | aµ.                         | DISC         | marye nose                   | , DIIII. (L                      | xvvxn)        | Model          |                | orallu            | No.            |
| 300 psi                                                                                                                                                                       | 3/4                                                                                                                                                    | in GHT         | ½ in MI              | IPT                           | PT Steel                 |                | _                           |              | in x 10 ft                   | 15 in x 10                       | in x 8 in     | 29200          | Wheeler-Re     |                   | 6GDU4          |
| 1,000 psi                                                                                                                                                                     | 3/4 i                                                                                                                                                  | in GHT         | 1/4 in MI            | IPT                           | Steel                    |                | _                           |              | in x 10 ft                   | 15 in x 10                       |               | 29201          |                | eler-Rex          | 6GDU5          |
| Carry-Style Hand-Operated Hydrostatic Test Pumps with Reservoir Tank  870 psi — 1/4 in NPT Stainless Steel 2.2 gal 3/4 in x 10 ft 21 in x 8 in x 12 in 29900 Wheeler-Rex GGDU |                                                                                                                                                        |                |                      |                               |                          |                |                             |              |                              |                                  |               |                |                |                   |                |
| 870 psi<br>725 psi                                                                                                                                                            |                                                                                                                                                        |                | 1/4 in N<br>1/2 in N | PI S                          | Stainless Ste<br>Plastic | el 2.1         | 2 gal<br>3.5 L              | - 9/4        | in x 10 ft                   | 21 In X 8 I<br>28 in X 8.5       |               | 29900<br>1450  |                | eler-Rex<br>IDGID | 6GDU9<br>1XDZ3 |
| 125 psi                                                                                                                                                                       |                                                                                                                                                        |                | 72 III IV            |                               | I Idolic                 | - 10           | ).J L                       |              | Max                          |                                  | III X 3.3 III | 1430           | Mf             |                   | Item           |
| Type Inlet Hose                                                                                                                                                               |                                                                                                                                                        | ose            | Outlet               |                               | G                        | GPM            |                             | Pressure     |                              | Brand                            |               | Model          |                | No.               |                |
| Pneumatic Test P                                                                                                                                                              | ump                                                                                                                                                    |                |                      |                               |                          |                |                             |              |                              |                                  |               |                |                |                   |                |
| Reciprocating Plu                                                                                                                                                             | Reciprocating Plunger 3/4 in GH                                                                                                                        |                |                      | ½ in NPT                      |                          | 0.5 gpm        |                             |              | 1,500 psi                    |                                  | Wheeler-Rex   |                | 32150          |                   | 44A746         |
|                                                                                                                                                                               | •                                                                                                                                                      | ¾ in GH        | 9/4 IN               | 1/2 IN                        | ½ in NPT 0.5             |                | gpm                         | pm 3,000 psi |                              | psi                              | Wheeler-Rex   |                | 32300          |                   | 44A747         |
|                                                                                                                                                                               | Hydrostatic Test Pump Reciprocating Pump 3/4 in Female GHT                                                                                             |                | ½ in                 | 1/4 in MNPT 1 gpm             |                          | nnm            | 10,000 psi                  |              | Wheeler-Rex                  |                                  | 32450         |                | 45EJ62         |                   |                |
| ooipi ooddiilg i d                                                                                                                                                            | Intake                                                                                                                                                 |                | Intake               |                               |                          |                |                             |              | 10,000 psi                   |                                  | Max.          |                | 02400          |                   | 702002         |
|                                                                                                                                                                               |                                                                                                                                                        | r Connection   |                      | Connection                    |                          |                | Motor S                     |              |                              | Nameplate                        | Flow Rate     | Discharge      |                | Mfr.              | Item           |
|                                                                                                                                                                               | (Maximum)                                                                                                                                              | Size           | Туре                 | Size                          | Туре                     | Brand          | (Maxin                      | num)         | Phase                        | Voltäge                          | (Maximum)     | Pressure       | Brand          | Model             | No.            |
| Electric<br>Duplex Plunger                                                                                                                                                    | 1 hp                                                                                                                                                   | 3/4 in         | NPT                  | 3/4 in                        | FNPT                     |                | 1.725                       | DDM          | Single                       | 115/230V AC                      | 1 apm         | 3 000 nci      | Wheeler-Rex    | 33110             | 794F37         |
|                                                                                                                                                                               | 1 ½ hp                                                                                                                                                 | 3% in          | NPT                  | 3% in                         | NPT                      |                | 3,450                       |              | Single                       | 115/220V AC                      | 1.1 gpm       |                | Wheeler-Rex    | 47102             | 45EJ60         |
| Triplex Piston                                                                                                                                                                | 1 ½ hp                                                                                                                                                 | 3/8 in         | NPT                  | 3/8 in                        | NPT                      |                | 3,450 I                     |              | Single                       | 115/220V AC                      | 2.2 gpm       |                | Wheeler-Rex    | 47100             | 45EJ59         |
| Twin Piston                                                                                                                                                                   | ½ hp                                                                                                                                                   | 3/4 in         | GHT                  | 5/8 in                        | FNPT                     |                | 1,725                       | RPM          | Single                       | 115/230V AC                      | 4 gpm         |                | Wheeler-Rex    | 39300             | 6GDV5          |
|                                                                                                                                                                               | 1 hp                                                                                                                                                   | 3∕4 in         | GHT                  | ½ in                          | FNPT                     |                | 1,725                       | RPM          | Single                       | 115/230V AC                      | 3 gpm         | 500 psi        | Wheeler-Rex    | 35100             | 6GDV7          |
| Gas                                                                                                                                                                           | 5 ½ hp                                                                                                                                                 | 3/4 in         | Hose                 | 3/4 in                        | Hose                     | Honda          | 600 R                       | DM           |                              |                                  | 5.4 apm       | 300 psi        | Wheeler-Rex    | 463010            | 45EJ66         |
| Roller Pump                                                                                                                                                                   | 6 ½ hp                                                                                                                                                 | 3/4 in         | Hose                 | 3/4 in                        | Hose                     | Briggs & Stra  |                             |              |                              |                                  | 5.4 gpm       | 300 psi        | Wheeler-Rex    | 463010            | 45EJ65         |
| Triple Diaphragm                                                                                                                                                              |                                                                                                                                                        | 1 in           | Hose                 | 3/4 in                        | NPT                      | Honda          | 550 R                       |              | _                            | _                                | 15 gpm        |                | Wheeler-Rex    | 466000            | 45EJ70         |
| Triplex Piston                                                                                                                                                                | 5 ½ hp                                                                                                                                                 | 3⁄4 in         | NPT                  | 3/4 in                        | NPT                      | Briggs & Stra  | ton —                       |              | _                            |                                  | 10 gpm        |                | Wheeler-Rex    | 46511             | 794F39         |
|                                                                                                                                                                               | 5 ½ hp                                                                                                                                                 | 3/4 in         | NPT                  | 3/4 in                        | NPT                      | Honda          | 0.400.4                     |              |                              |                                  | 10 gpm        |                | Wheeler-Rex    | 465110            | 794F42         |
| Triplex Plunger                                                                                                                                                               | 8 ½ hp                                                                                                                                                 | ½ in           | Hose                 | 1/2 in                        | Hose                     | Honda          | 3,400 I                     | RPIVI        |                              |                                  | 3.5 gpm       | 3,000 psi      | Wheeler-Rex    | 373080            | 45EJ64         |
| For Hoo With                                                                                                                                                                  |                                                                                                                                                        |                | Includes             |                               |                          | Brand Mo       |                             |              | Door                         | cription                         | Con           | nec. Size (i   | n.) Brai       | Mfi<br>nd Mod     |                |
| For Use With<br>Pump Repair Kit                                                                                                                                               |                                                                                                                                                        |                | Includes             |                               |                          | Brand Mo       | JEI NU.                     | Acces        | sories                       | прион                            | CUI           | illet. Size (i | II.) DI AI     | iu iviou          | ei Nu.         |
|                                                                                                                                                                               | 0000 (2)                                                                                                                                               | ⅓ in Stainles  | s Steel Balls,       | (2) 0-Rings,                  | 5/16 in W/F              | neeler-Rex 292 | EU CCDIIC                   |              | Kit, For Use                 |                                  | 3/4 in N      | Aala Cardon    | Hose Wheele    | r-Day 2/15        | o ecuits       |
| 29201, WIII. NO. 2                                                                                                                                                            | Stainle                                                                                                                                                | ss Steel Ball, | Overload Sp          | ring, Screen                  | Retainer vvi             |                |                             |              | 10, Mfr. No.                 |                                  | 74 111 1      | viale daluell  | TIUSE VVIICEIE | 1-116X J4J        | O UUDUU        |
| 6GDU9<br>6GDV1, 6GDV2                                                                                                                                                         | (2) % in Stainless Steel Balls, (2) O-Rings, % in Stainless Steel Ball, Overload Spring, Screen Retaine (4) O-Rings (3) Piston Diaphragms, (6) O-Rings |                | VVI                  |                               |                          |                |                             |              |                              | %6-18 JICF Female Wheeler-Rex 39 |               | r-Rev 301      | 7 100605       |                   |                |
|                                                                                                                                                                               | (2                                                                                                                                                     | ) Piston Cap   |                      |                               | (0)                      |                |                             |              | 0, 23201, 2<br>0. Mfr. No. 3 |                                  | Sw            | ivel x ¾ MN    | PT WILCOLD     | 11100 001         | 1 130030       |
| 6GDV7                                                                                                                                                                         | (-                                                                                                                                                     | Seal Rings.    | (2) Washers          | . (4) O-Rinas                 | \-/ Wr                   | neeler-Rex 363 | oı <b>bGDV8</b>             |              |                              |                                  |               |                |                |                   |                |
| 6GDV9                                                                                                                                                                         |                                                                                                                                                        | (2) Back       | Up Rings, (2         | ) O-Rings,                    | Wh                       | neeler-Rex 363 | 89 <b>6GDW0</b>             |              |                              |                                  |               |                |                |                   |                |
|                                                                                                                                                                               |                                                                                                                                                        | (2) Se         | al Rings, (4)        | u-cups                        |                          |                |                             |              |                              |                                  |               |                |                |                   |                |