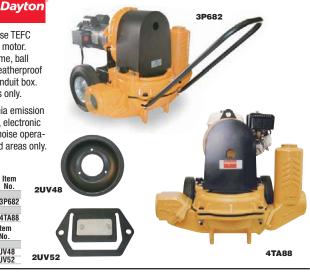

## **Portable Diaphragm Pumps**

- Liquid temp. range: 40° to 180°F
- Pump fluids with abrasive solids from 3/8" to 15/8"
- Self-priming to 25 ft.

G

Extra-heavy-duty pumps easily handle fluids mixed with sand, silt, mud, sewage, and waste. Integrated tubular handle and wheels offer easy mobility to pump out ponds, trenches, excavations, and septic tanks. Pumps have aluminum casing, thermoplastic rubber diaphragm, and neoprene check valves. Heavy-duty guard covers moving parts. Suction line strainer and 3" NPT suction and discharge pipe ninnles included

Electric Motor—Single-phase TEFC capacitor-start, capacitor-run motor. Equipped with NEMA 56C frame, ball bearings, keyed shaft, and weatherproof On/Off switch mounted on conduit box. For use in clean, dry locations only.

Gas Engine—Meets California emission codes. Features manual start, electronic ignition, and muffler for low-noise operation. For use in well-ventilated areas only.

**RIDGID** 

| suction and discharge pi                   | Flow F       |                   |           |                            |             |               |              |             |  |  |
|--------------------------------------------|--------------|-------------------|-----------|----------------------------|-------------|---------------|--------------|-------------|--|--|
| Rated Voltage                              | Tank<br>Cap. | Pump<br>Mechanism | Discharge | HP                         |             | of Head<br>20 | Max.<br>Head | Item<br>No. |  |  |
| Electric Motor<br>115V/14AMP", "230V/7AMP" |              | Diaphragm         | 3 in FNPT | 1 ½ hp                     | 58.0 gpm    | 42.7 gpm      | 25.0 ft      | 3P682       |  |  |
| Gas Engine                                 | 0.82 gal     | Diaphragm         | 3 in FNPT | 5 ½ hp                     | 75 gpm      | 60 gpm        | 25 ft        | 4TA88       |  |  |
| Item                                       |              | Туре              |           |                            | Item<br>No. |               |              |             |  |  |
| Replacement Parts                          |              |                   |           |                            |             |               |              |             |  |  |
| Diaphragm                                  | Ther         | moplastic         | 31        | 2                          | 2UV48       |               |              |             |  |  |
| Flap Valve Assembly                        | Poly         | urethane          | 31        | 3P613, 3P681, 3P682, 4TA88 |             |               |              |             |  |  |

## **Hydrostatic Test Pumps**

Hand-Operated—Lightweight and suitable for testing water lines Ideal for certifying the integrity of newly and pressure testing boiler, solar, small tank, and sprinkler systems. Include shutoff valve and outlet hose. 6GDU9 has 2.6-gal. integral tank