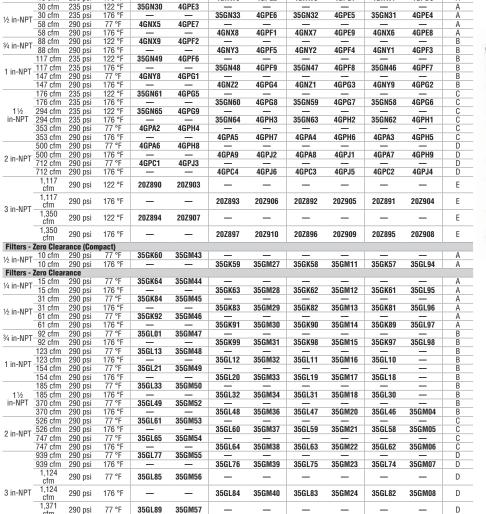

1/4 in-NPT-

1/2 in-NPT-

3/4 in-NPT

1 in-NPT

in-NPT

2 in-NPT

3 in-NPT

1 in-NPT

1½ in-NPT

2 in-NPT

3 in-NPT

290 psi

cfm

176 °F

Max.

Flow **Filters with Gauge** 15 cfm 15 cfm

Max.

122 °F 176 °F

Activated Carbon,

0.01 micron

Element

Item No.

4GPD8

4GPE3

Filter

4GNW6

35GN30

Coalescing,

Element

4GPE2

4GPE6

Filter

4GNW9

35GN33

|                               | WALL   | FILTER |
|-------------------------------|--------|--------|
| Optional Wall Bracket         | Item   | Item   |
| & Filter Clamp Reference      | No.    | No.    |
| Wall Brackets & Filter Clamps |        |        |
| Α .                           | 35GM64 | 35GM59 |
| В                             | 35GM65 | 35GM60 |
| C                             | 35GM66 | 35GM61 |
| D                             | 35GM67 | 35GM62 |
| E                             | 35GM68 | 35GM63 |
|                               |        | Item   |

Coalescing, 1 micron

Element

4GPE1

4GPE5

Filter

4GNW8

35GN32

Element

4GPD9

4GPE4

Optional Wall

& Filter

Clamp Ref.

Particulate, 5 micron

Filter

4GNW7

35GN31

ΠΡΤΙΠΝΑΙ ΠΡΤΙΠΝΑΙ

35GI 87

35GI 86

D

35GI 88