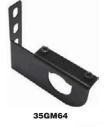

4GNW9

35GN33

|                               | WALL   | FILTER |
|-------------------------------|--------|--------|
| Optional Wall Bracket         | Item   | Item   |
| & Filter Clamp Reference      | No.    | No.    |
| Wall Brackets & Filter Clamps |        |        |
| Α .                           | 35GM64 | 35GM59 |
| В                             | 35GM65 | 35GM60 |
| C                             | 35GM66 | 35GM61 |
| D                             | 35GM67 | 35GM62 |
| E                             | 35GM68 | 35GM63 |
|                               |        | Item   |