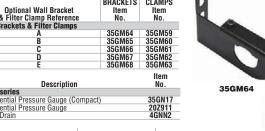

4GNW9

35GN33

|                               | WALL   | FILTER |
|-------------------------------|--------|--------|
| Optional Wall Bracket         | Item   | Item   |
| & Filter Clamp Reference      | No.    | No.    |
| Wall Brackets & Filter Clamps |        |        |
| Α .                           | 35GM64 | 35GM59 |
| В                             | 35GM65 | 35GM60 |
| C                             | 35GM66 | 35GM61 |
| D                             | 35GM67 | 35GM62 |
| E                             | 35GM68 | 35GM63 |
|                               |        | Item   |