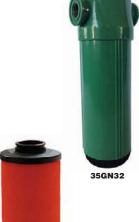

59 |
| В                             | 35GM65 | 35GM60 |
| C                             | 35GM66 | 35GM61 |
| D                             | 35GM67 | 35GM62 |
| E                             | 35GM68 | 35GM63 |
|                               |        | Item   |

| Description                           | Item<br>No. |
|---------------------------------------|-------------|
| Accessories                           |             |
| Differential Pressure Gauge (Compact) | 35GN17      |
| Differential Pressure Gauge           | 20Z911      |
| Float Drain                           | 4GNN2       |

Coalescing, 1 micron

Element

4GPE1

4GPE5

Filter

4GNW8

35GN32



Element

4GPD9

4GPE4

Optional Wall

& Filter

Clamp Ref.

Particulate, 5 micron

Filter

4GNW7

35GN31

ΠΡΤΙΠΝΑΙ ΠΡΤΙΠΝΑΙ













35GI 87

35GI 86

D

35GI 88