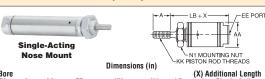

## **Stainless Steel-Body Air Cylinders**

- Max. operating pressure: 250 psi (17.23 bar)
- Operating temp. range: -10° to 165°F

Can tolerate moisture and many types of lubricants and solvents. For use where magnetic sensing piston is not required. Interchangeable with Bimba, Parker, SMC, Norgren, and other major manufacturers' cylinders.