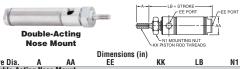

## **Stainless Steel-Body Air Cylinders**

- Max. operating pressure: 250 psi (17.23 bar)
- Operating temp. range: -10° to 165°F

Can tolerate moisture and many types of lubricants and solvents. For use where magnetic sensing piston is not required. Interchangeable with Bimba, Parker, SMC, Norgren, and other major manufacturers' cylinders.