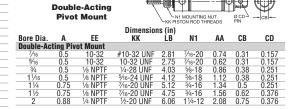

## **Stainless Steel-Body Air Cylinders**

- Max. operating pressure: 250 psi (17.23 bar)
- Operating temp. range: -10° to 165°F

Can tolerate moisture and many types of lubricants and solvents. For use where magnetic sensing piston is not required. Interchangeable with Bimba, Parker, SMC, Norgren, and other major manufacturers' cylinders.