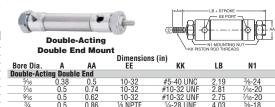

## **Stainless Steel-Body Air Cylinders**

- Max. operating pressure: 250 psi (17.23 bar)
- Operating temp. range: -10° to 165°F

Can tolerate moisture and many types of lubricants and solvents. For use where magnetic sensing piston is not required. Interchangeable with Bimba, Parker, SMC, Norgren, and other major manufacturers' cylinders.