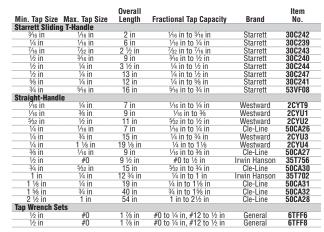

## **Tap Wrenches**

Tap wrenches are used to manually turn taps when repairing or creating threads in holes.

Fixed T-handle wrenches are more compact than straight-handle wrenches. Ratcheting wrenches can be turned and repositioned quickly when working

Sliding T-handle wrenches have a T-handle that slides from side to side, allowing them to be turned in tight spaces. They are more compact than straight-handle wrenches.

Straight-handle wrenches have a long, straight handle that provides more leverage than a T-handle.