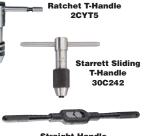

## **Tap Wrenches**

Tap wrenches are used to manually turn taps when repairing or creating threads in holes.

Fixed T-handle wrenches are more compact than straight-handle wrenches. Ratcheting wrenches can be turned and repositioned quickly when working

Sliding T-handle wrenches have a T-handle that slides from side to side, allowing them to be turned in tight spaces. They are more compact than straight-handle wrenches.

Straight-handle wrenches have a long, straight handle that provides more leverage than a T-handle.