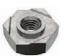

**Weld Nuts** 

welded into place.

Combine a welding flange with a female threaded nut.

This provides a threaded

mounting point that can be

1LAC2

| / | l |
|---|---|

| Base  | Collar | Collar   | Weld        | Item |  |
|-------|--------|----------|-------------|------|--|
| ength | Height | Diameter | Projections | No.  |  |