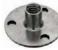

**Weld Nuts** 

welded into place.

Combine a welding flange with a female threaded nut.

This provides a threaded

mounting point that can be

1LAC2

| / | l |
|---|---|

| Base  | Collar | Collar   | Weld        | Item |  |
|-------|--------|----------|-------------|------|--|
| ength | Height | Diameter | Projections | No.  |  |