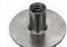

**Weld Nuts** 

welded into place.

Combine a welding flange with a female threaded nut.

This provides a threaded

mounting point that can be

1LAC2

| / | l |
|---|---|

| Base  | Collar | Collar   | Weld        | Item |  |
|-------|--------|----------|-------------|------|--|
| ength | Height | Diameter | Projections | No.  |  |