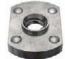

**Weld Nuts** 

welded into place.

Combine a welding flange with a female threaded nut.

This provides a threaded

mounting point that can be

1LAC2

| / | l |
|---|---|

| Base  | Collar | Collar   | Weld        | Item |  |
|-------|--------|----------|-------------|------|--|
| ength | Height | Diameter | Projections | No.  |  |