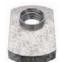

**Weld Nuts** 

welded into place.

Combine a welding flange with a female threaded nut.

This provides a threaded

mounting point that can be

1LAC2

| / | l |
|---|---|

| Base  | Collar | Collar   | Weld        | Item |  |
|-------|--------|----------|-------------|------|--|
| ength | Height | Diameter | Projections | No.  |  |