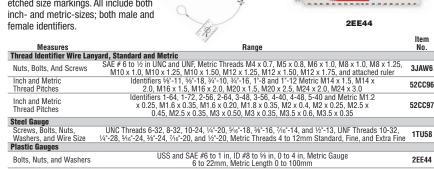

## **Fasteners at a Glance** Hex Head Cap Screws Washers Nuts Bolts See page 1973 See page 1999 See page 1991 See page 1981 Shoulder Screws & Set Screws Socket-Head Cap Screws Screws Nails See page 2027 See page 2017 See page 2018 See page 2008 Thread Inserts Rivets Threaded Rod & Studs Pins See page 2037 See page 2050 See page 2032 See page 2044 **Retaining Rings** Springs Anchors 0-Rings See page 2058 See page 2055 See page 2061 See page 2072 200000000 innin . **Thread Measuring** Gauges 3JAW6 Use these all-steel gauges to identify thread sizes on Nuts, Bolts, and Screws. Feature permanently laser-GRAINGER **Torque Guide** etched size markings. All include both inch- and metric-sizes; both male and **2EE44** female identifiers. Item Reference Measures Range No Books 3JAW6 52CC96