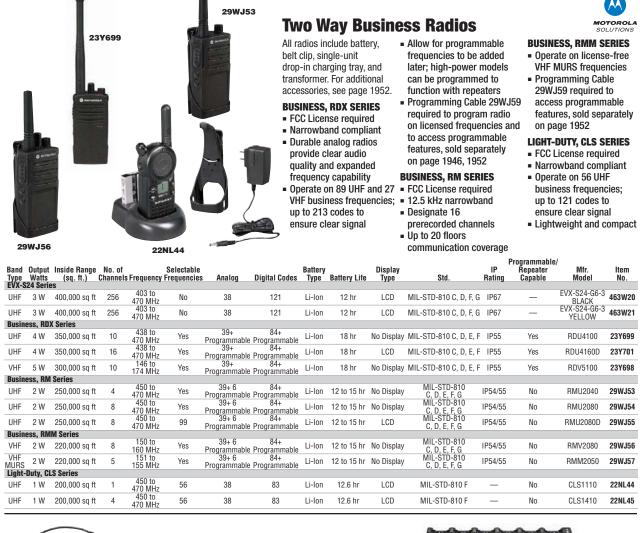

|                                                                                      |                                                                | Mtr.                 | Item   |
|--------------------------------------------------------------------------------------|----------------------------------------------------------------|----------------------|--------|
| Description                                                                          | For Use With                                                   | Model                | No.    |
| Audio Accessories                                                                    |                                                                |                      |        |
| Earpiece, Nonadjustable with PTT