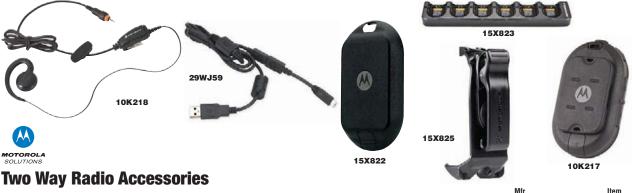

|                                                                                      |                                                                | Mtr.                 | Item   |
|--------------------------------------------------------------------------------------|----------------------------------------------------------------|----------------------|--------|
| Description                                                                          | For Use With                                                   | Model                | No.    |
| Audio Accessories                                                                    |                                                                |                      |        |
| Earpiece, Nonadjustable with PTT                                                     | Motorola CLP Series Radios                                     | HKLN4455F            | 10K218 |
| CPS Programming Cable                                                                | Mfr. No. RMM2050, RMU2040, RMU2043, RMU2080, RMU2080D, RMV2080 | HKKN4027A            | 29WJ59 |
| Cloning Cable Kit                                                                    | Mfr. No. RMM2050, RMU2040, RMU2043, RMU2080, RMU2080D, RMV2080 | HKKN4028A            | 29WJ60 |
| Batteries and Covers                                                                 |                                                                |                      |        |
| High-Capacity Battery<br>High-Capacity Battery Door Kit<br>Standard-Capacity Battery | 5EDA8, 5EDA9                                                   | HKLN4013ASP01        | 5ECZ9  |
| High-Capacity Battery Door Kit                                                       | 15X820 and 15X821 Motorola CLP Series Radios                   | HKLN4440B            | 15X822 |
| Standard-Capacity Battery                                                            | 5EDA8, 5EDA9                                                   | HKNN4014B            | 5ECZ8  |
| Chargers                                                                             |                                                                |                      |        |
| Multi Unit Charger                                                                   | 15X820 and 15X821 Motorola CLP Series Radios                   | HKPN4007D            | 15X823 |
| Carry Accessories                                                                    |                                                                |                      |        |
| Holster                                                                              | 15X820 and 15X821 Motorola CLP Series Radios                   | HKLN4438B            | 15X825 |
| Magnetic Holster                                                                     | Motorola CLP Radio Series                                      | HKLN4433A            | 10K217 |
| Repeater                                                                             |                                                                |                      |        |
| Two Way Radio Repeater                                                               | Analog/Digital Portable Radios                                 | SLR5700 AAR10QCGANQ1 | 460X28 |
|                                                                                      |                                                                |                      |        |