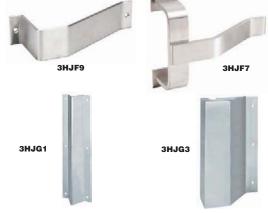

# **Door Hardware Protectors**

Protect door hardware from damage caused by moving carts, gurneys, and hand trucks.

| Projection       |            | Center to<br>Center Length |      | Item<br>No. |
|------------------|------------|----------------------------|------|-------------|
| <b>Lever Doo</b> | or Trim Pr | otector Bars               |      |             |
| 3 1/4 i          | n          | 8 in                       |      | 3HJF9       |
| 3 1/4 in         |            | 12 in                      |      | 3HJF6       |
| <b>Exit Devi</b> | ce Protec  | tor Bars                   |      |             |
| 3 1/4 i          | n          | 7 ½ in                     |      | 3HJF7       |
| 4 ½ i            | n          | 8 ½ in                     |      | 3HJF8       |
| Length           | Width      | Projection                 | Hand | Item<br>No. |
| Vertical I       | Rod Cover  | s                          |      |             |
| 12 in            | 3 1/4 in   | 1 5/8 in                   |      | 3HJG1       |
|                  |            |                            |      |             |

| Length           | Width       | Projection | Hand  | Item<br>No. |  |
|------------------|-------------|------------|-------|-------------|--|
| Latch Gua        | ard Cover:  | S          |       |             |  |
| 10 in            | 6 in        | 2 % in     | Left  | 3HJG3       |  |
| 10 in            | 6 in        | 2 ¾ in     | Right | 3HJG4       |  |
| 12 in            | 6 in        | 2 % in     | Left  | 3HJG5       |  |
| 12 in            | 6 in        | 2 ¾ in     | Right | 3HJG6       |  |
| 16 in            | 6 in        | 2 ¾ in     | Left  | 3HJG7       |  |
| 16 in            | 6 in        | 2 ¾ in     | Right | 3HJG8       |  |
|                  | Item<br>No. |            |       |             |  |
| Door Coordinator |             |            |       |             |  |
| For Use          | 3HJH1       |            |       |             |  |