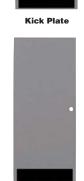

### **Door Protection Plates**

►CHOOSE:

Door Type

ROCKWOOD®

ASSA ABLOY

■ Plates are 0.05" thick; 6" and 8" widths are 0.040"; 10" widths and above are 0.063"

DULL 304 | DULL 316

D2855

Equipped with mounting holes and screws

Protect doors from scratches and dents caused by collisions from gurneys, carts, hand trucks, or heavy equipment. Choose a plate 2" narrower than door.

| H W No.                                                                                                                                                                                                                                                                                                                                                                                                                                                                                                                                                                                                                                                                                                                                                                                                                                                                                                                                                                                                                                                                                                                                                                                                                                                                                                                                                                                                                                                                                                                                                                                                                                                                                                                                                                                                                                                                                                                                                                                                                                                                                  |                |                       | BRIGHT BRASS | STAINLESS<br>STEEL<br>Item | STAINLESS<br>STEEL<br>Item | DULL<br>ALUMINUM<br>Item | DULL BRONZE |  |  |
|------------------------------------------------------------------------------------------------------------------------------------------------------------------------------------------------------------------------------------------------------------------------------------------------------------------------------------------------------------------------------------------------------------------------------------------------------------------------------------------------------------------------------------------------------------------------------------------------------------------------------------------------------------------------------------------------------------------------------------------------------------------------------------------------------------------------------------------------------------------------------------------------------------------------------------------------------------------------------------------------------------------------------------------------------------------------------------------------------------------------------------------------------------------------------------------------------------------------------------------------------------------------------------------------------------------------------------------------------------------------------------------------------------------------------------------------------------------------------------------------------------------------------------------------------------------------------------------------------------------------------------------------------------------------------------------------------------------------------------------------------------------------------------------------------------------------------------------------------------------------------------------------------------------------------------------------------------------------------------------------------------------------------------------------------------------------------------------------------------------------------|----------------|-----------------------|--------------|----------------------------|----------------------------|--------------------------|-------------|--|--|
| 16 in                                                                                                                                                                                                                                                                                                                                                                                                                                                                                                                                                                                                                                                                                                                                                                                                                                                                                                                                                                                                                                                                                                                                                                                                                                                                                                                                                                                                                                                                                                                                                                                                                                                                                                                                                                                                                                                                                                                                                                                                                                                                                                                        |                | W                     | No.          | No.                        | No.                        | No.                      | No.         |  |  |
| 24 in         34 in         2RGG4         —         2RFU9         —         2RGA3           34 in         24 in         —         —         —         2RFX6         —         2RFX6         —         2RGD1         34 in         34 in         36 in         —         —         2RFW8         —         2RGD2         —         2RFW9         —         2RGD3         42 in         34 in         —         —         2RGD3         —         2RGA5         — <td< td=""><td></td><td></td><td></td><td></td><td></td><td></td><td></td></td<>                                                                                                                                                                                                                                                                                                                                                                                                                                                                                                                                                                                                                                                                                                                                                                                                                                                     |                |                       |              |                            |                            |                          |             |  |  |
| 34 in                                                                                                                                                                                                                                                                                                                                                                                                                                                                                                                                                                                                                                                                                                                                                                                                                                                                                                                                                                                                                                                                                                                                                                                                                                                                                                                                                                                                                                                                                                                                                                                                                                                                                                                                                                                                                                                                                                                                                                                                                                                                                                                        |                |                       |              | 2RFR9                      |                            | 2RFZ3                    |             |  |  |
| 34 in   34 in   2RGH9   2RFU2   2RFW7   2RFZ4   2RGD1     34 in   36 in   —                                                                                                                                                                                                                                                                                                                                                                                                                                                                                                                                                                                                                                                                                                                                                                                                                                                                                                                                                                                                                                                                                                                                                                                                                                                                                                                                                                                                                                                                                                                                                                                                                                                                                                                                                                                                                                                                                                                                                                                                                                                  |                |                       | 2RGG4        |                            | 2RFU9                      | _                        | 2RGA3       |  |  |
| 34 in   36 in   —   —   2RFW8   —   2RGD2   34 in   42 in   2RGJ2   —   2RFW9   —   2RGD3   42 in   34 in   —   —   —   2RFZ6   —                                                                                                                                                                                                                                                                                                                                                                                                                                                                                                                                                                                                                                                                                                                                                                                                                                                                                                                                                                                                                                                                                                                                                                                                                                                                                                                                                                                                                                                                                                                                                                                                                                                                                                                                                                                                                                                                                                                                                                                            |                |                       |              |                            | _                          |                          |             |  |  |
| 34 in   42 in   2RGJ2                                                                                                                                                                                                                                                                                                                                                                                                                                                                                                                                                                                                                                                                                                                                                                                                                                                                                                                                                                                                                                                                                                                                                                                                                                                                                                                                                                                                                                                                                                                                                                                                                                                                                                                                                                                                                                                                                                                                                                                                                                                                                                        |                |                       | 2RGH9        | 2RFU2                      |                            | 2RFZ4                    |             |  |  |
| A2 in                                                                                                                                                                                                                                                                                                                                                                                                                                                                                                                                                                                                                                                                                                                                                                                                                                                                                                                                                                                                                                                                                                                                                                                                                                                                                                                                                                                                                                                                                                                                                                                                                                                                                                                                                                                                                                                                                                                                                                                                                                                                                                                        |                |                       | _            | _                          |                            | _                        |             |  |  |
| Sin                                                                                                                                                                                                                                                                                                                                                                                                                                                                                                                                                                                                                                                                                                                                                                                                                                                                                                                                                                                                                                                                                                                                                                                                                                                                                                                                                                                                                                                                                                                                                                                                                                                                                                                                                                                                                                                                                                                                                                                                                                                                                                                          |                |                       | 2RGJ2        | _                          | 2RFW9                      | _                        | 2RGD3       |  |  |
| 8 in         28 in         —         2RCH9         2RFV2         2RFX8         2RGA5           8 in         30 in         5U651         —         2RFV8         —         2RGC2           8 in         34 in         —         —         —         2RFY9         2RGC6           8 in         36 in         2RGJ4         —         2RFX2         —         2RGD5           8 in         40 in         5U653         —         2RFX5         —         2RGD8           10 in         28 in         —         2RFN9         2RFX9         2RGA6           10 in         30 in         2RGH3         2RFR1         2RFV9         2RFY6         2RGC3           10 in         34 in         2RGH6         —         2RFW4         2RFZ1         2RGC3           12 in         36 in         2RGJ5         2RFU7         2RFX3         2RFZ9         2RG06           12 in         30 in         2RGH4         2RFR3         2RFW1         2RFY1         2RGG7           12 in         34 in         2RGH7         —         —         2RGC8           12 in         36 in         2RGJ6         2RFU8         2RFX4         —         2RGC7     <                                                                                                                                                                                                                                                                                                                                                                                                                                                                                                                                                                                                                                                                                                                                                                                                                                                                                                                                                                               | 42 in          | 34 in                 |              | _                          | _                          | 2RFZ6                    | _           |  |  |
| 8 in         30 in         5U651         —         2RFV8         —         2RGC2           8 in         34 in         —         —         —         2RFY9         2RGC6           8 in         36 in         2RGJ4         —         2RFX9         —         2RGD8           8 in         40 in         5U653         —         2RFX5         —         2RGD8           10 in         30 in         2RGH3         2RFN9         2RFV3         2RFX9         2RGA6           10 in         30 in         2RGH3         2RFR1         2RFV9         2RFY6         2RGC3           10 in         34 in         2RGH6         —         2RFW4         2RFZ1         2RGC3           10 in         36 in         2RGG5         2RFU7         2RFX3         2RFZ9         2RGD6           12 in         28 in         2RGG8         2RFP2         2RFV4         2RFY1         2RGA7           12 in         30 in         2RGH4         2RFR3         2RFW1         2RFY7         2RGC8           12 in         36 in         2RGJ6         2RFU8         2RFV4         —         2RGD7           Mop Plates         6         6         28 in         2R                                                                                                                                                                                                                                                                                                                                                                                                                                                                                                                                                                                                                                                                                                                                                                                                                                                                                                                                                                          | Kick/Stretcher | Kick/Stretcher Plates |              |                            |                            |                          |             |  |  |
| 8 in         34 in         —         —         2RFY9         2RGC6           8 in         36 in         2RGJ4         —         2RFX5         —         2RGD5           8 in         40 in         5U653         —         2RFX5         —         2RGD8           10 in         28 in         —         2RFN9         2RFV3         2RFX9         2RGC2           10 in         30 in         2RGH3         2RFR1         2RFV4         2RFY6         2RGC3           10 in         34 in         2RGH6         —         2RFW4         2RFZ1         2RGC7           10 in         36 in         2RGJ5         2RFU7         2RFX3         2RFZ9         2RGD6           12 in         28 in         2RGG8         2RFP2         2RFW1         2RFY1         2RGA7           12 in         36 in         2RGH4         2RFR3         2RFW1         2RFY7         2RGC4           12 in         36 in         2RGG6         2RFU8         2RFW4         —         2RGD7           Mop Plates         6 in         28 in         2RGG5         2RCH8         2RFV1         2RFY4         2RFY4         2RGC1                                                                                                                                                                                                                                                                                                                                                                                                                                                                                                                                                                                                                                                                                                                                                                                                                                                                                                                                                                                                                 | 8 in           | 28 in                 | _            | 2RCH9                      | 2RFV2                      | 2RFX8                    | 2RGA5       |  |  |
| 8 in         36 in         2RGJ4         —         2RFX2         —         2RGD5           8 in         40 in         5U653         —         2RFX5         —         2RGD8           10 in         28 in         —         2RFN9         2RFX9         2RGA6           10 in         30 in         2RGH3         2RFR1         2RFV9         2RFY6         2RGC3           10 in         34 in         2RGH6         —         2RFW4         2RFZ1         2RGC7           10 in         36 in         2RGJ5         2RFU7         2RFX3         2RFZ9         2RG06           12 in         28 in         2RGG8         2RFP2         2RFV4         2RFY1         2RGA7           12 in         30 in         2RGH4         2RFR3         2RFW1         2RFY7         2RGC8           12 in         36 in         2RGJ6         2RFU8         2RFX4         —         2RGU7           Mop Plates           6 in         28 in         2RGG5         2RCH8         2RFV1         —         2RGA4           6 in         30 in         2RGH2         2RFP8         2RFV7         2RFY4         2RGC1                                                                                                                                                                                                                                                                                                                                                                                                                                                                                                                                                                                                                                                                                                                                                                                                                                                                                                                                                                                                                         | 8 in           | 30 in                 | 5U651        | _                          | 2RFV8                      | _                        | 2RGC2       |  |  |
| 8 in         40 in         5U653         —         2RFX5         —         2RG08           10 in         28 in         —         2RFN9         2RFV3         2RFY9         2RGA6           10 in         30 in         2RGH3         2RFR1         2RFV9         2RFY6         2RGC3           10 in         34 in         2RGH6         —         2RFW4         2RFZ1         2RGC7           10 in         36 in         2RGG5         2RFU7         2RFX3         2RFY3         2RFY1         2RGD6           12 in         30 in         2RGH4         2RFR3         2RFW1         2RFY7         2RGC4           12 in         34 in         2RGH7         —         —         2RFZ2         2RGC8           12 in         36 in         2RGJ6         2RFU8         2RFX4         —         2RGD7           Mop Plates         6 in         28 in         2RGG5         2RCH8         2RFV1         —         2RGA4           6 in         30 in         2RGH2         2RFP8         2RFV7         2RFY4         2RGC1                                                                                                                                                                                                                                                                                                                                                                                                                                                                                                                                                                                                                                                                                                                                                                                                                                                                                                                                                                                                                                                                                                  | 8 in           |                       | _            | _                          | _                          | 2RFY9                    | 2RGC6       |  |  |
| 10 in                                                                                                                                                                                                                                                                                                                                                                                                                                                                                                                                                                                                                                                                                                                                                                                                                                                                                                                                                                                                                                                                                                                                                                                                                                                                                                                                                                                                                                                                                                                                                                                                                                                                                                                                                                                                                                                                                                                                                                                                                                                                                                                        | 8 in           | 36 in                 | 2RGJ4        | _                          | 2RFX2                      | _                        | 2RGD5       |  |  |
| 10 in   30 in   2RGH3   2RFR1   2RFV9   2RFY6   2RGC3     10 in   34 in   2RGH6   —   2RFW4   2RFZ1   2RGC7     10 in   36 in   2RGJ5   2RFU7   2RFX3   2RFZ9   2RGD6     12 in   28 in   2RGG8   2RFP2   2RFV4   2RFY1   2RGA7     12 in   30 in   2RGH4   2RFR3   2RFW1   2RFY7   2RGC4     12 in   34 in   2RGH7   —   —   2RFZ2   2RGC8     12 in   36 in   2RGJ6   2RFU8   2RFX4   —   2RGC7     Mop Plates   6 in   28 in   2RGG5   2RCH8   2RFV1   —   2RGA4     6 in   30 in   2RGH2   2RFP8   2RFV7   2RFY4   2RGC1     Control   2RGG1   2RGG1   2RFV8   2RFV7   2RFY4   2RGC1     Control   2RGG1   2RGG1   2RFP8   2RFV7   2RFY4   2RGC1     Control   2RGG1   2RGG1   2RGG1   2RGG1   2RGG1     Control   2RGG1   2RGG1   2RGG1   2RGG1   2RGG1   2RGG1     Control   2RGG1   2RGG1   2RGG1   2RGG1   2RGG1   2RGG1   2RGG1   2RGG1     Control   2RGG1   2RGG1 | 8 in           | 40 in                 | 5U653        | _                          | 2RFX5                      | _                        | 2RGD8       |  |  |
| 10 in                                                                                                                                                                                                                                                                                                                                                                                                                                                                                                                                                                                                                                                                                                                                                                                                                                                                                                                                                                                                                                                                                                                                                                                                                                                                                                                                                                                                                                                                                                                                                                                                                                                                                                                                                                                                                                                                                                                                                                                                                                                                                                                        | 10 in          | 28 in                 |              | 2RFN9                      | 2RFV3                      | 2RFX9                    | 2RGA6       |  |  |
| 10 in   36 in   2RGJ5   2RFU7   2RFX3   2RFZ9   2RGD6     12 in   28 in   2RGG8   2RFP2   2RFV4   2RFY1   2RGA7     12 in   30 in   2RGH4   2RFR3   2RFW1   2RFY7   2RGC4     12 in   34 in   2RGH7   —   2RFZ2   2RGC8     12 in   36 in   2RGJ6   2RFU8   2RFX4   —   2RGD7     Mop Plates   6 in   28 in   2RGG5   2RCH8   2RFV1   —   2RGA4     6 in   30 in   2RGH2   2RFP8   2RFV7   2RFY4   2RGC1                                                                                                                                                                                                                                                                                                                                                                                                                                                                                                                                                                                                                                                                                                                                                                                                                                                                                                                                                                                                                                                                                                                                                                                                                                                                                                                                                                                                                                                                                                                                                                                                                                                                                                                     | 10 in          | 30 in                 | 2RGH3        | 2RFR1                      | 2RFV9                      | 2RFY6                    | 2RGC3       |  |  |
| 12 in                                                                                                                                                                                                                                                                                                                                                                                                                                                                                                                                                                                                                                                                                                                                                                                                                                                                                                                                                                                                                                                                                                                                                                                                                                                                                                                                                                                                                                                                                                                                                                                                                                                                                                                                                                                                                                                                                                                                                                                                                                                                                                                        | 10 in          | 34 in                 | 2RGH6        | _                          | 2RFW4                      | 2RFZ1                    | 2RGC7       |  |  |
| 12 in   30 in   2RGH4   2RFR3   2RFW1   2RFY7   2RGC4   12 in   34 in   2RGH7   — — — 2RFZ2   2RGC8   12 in   36 in   2RGJ6   2RFU8   2RFX4   — 2RGD7                                                                                                                                                                                                                                                                                                                                                                                                                                                                                                                                                                                                                                                                                                                                                                                                                                                                                                                                                                                                                                                                                                                                                                                                                                                                                                                                                                                                                                                                                                                                                                                                                                                                                                                                                                                                                                                                                                                                                                        | 10 in          | 36 in                 | 2RGJ5        | 2RFU7                      | 2RFX3                      | 2RFZ9                    | 2RGD6       |  |  |
| 12 in                                                                                                                                                                                                                                                                                                                                                                                                                                                                                                                                                                                                                                                                                                                                                                                                                                                                                                                                                                                                                                                                                                                                                                                                                                                                                                                                                                                                                                                                                                                                                                                                                                                                                                                                                                                                                                                                                                                                                                                                                                                                                                                        | 12 in          | 28 in                 | 2RGG8        | 2RFP2                      | 2RFV4                      | 2RFY1                    | 2RGA7       |  |  |
| 12 in   36 in   2RGJ6   2RFU8   2RFX4   —   2RGD7                                                                                                                                                                                                                                                                                                                                                                                                                                                                                                                                                                                                                                                                                                                                                                                                                                                                                                                                                                                                                                                                                                                                                                                                                                                                                                                                                                                                                                                                                                                                                                                                                                                                                                                                                                                                                                                                                                                                                                                                                                                                            | 12 in          | 30 in                 | 2RGH4        | 2RFR3                      | 2RFW1                      | 2RFY7                    | 2RGC4       |  |  |
| Mop Plates           6 in         28 in         2RGG5         2RCH8         2RFV1         —         2RGA4           6 in         30 in         2RGH2         2RFP8         2RFV7         2RFY4         2RGC1                                                                                                                                                                                                                                                                                                                                                                                                                                                                                                                                                                                                                                                                                                                                                                                                                                                                                                                                                                                                                                                                                                                                                                                                                                                                                                                                                                                                                                                                                                                                                                                                                                                                                                                                                                                                                                                                                                                 | 12 in          | 34 in                 | 2RGH7        | _                          | _                          | 2RFZ2                    | 2RGC8       |  |  |
| 6 in 28 in 2RGG5 2RCH8 2RFV1 — 2RGA4 6 in 30 in 2RGH2 2RFP8 2RFV7 2RFY4 2RGC1                                                                                                                                                                                                                                                                                                                                                                                                                                                                                                                                                                                                                                                                                                                                                                                                                                                                                                                                                                                                                                                                                                                                                                                                                                                                                                                                                                                                                                                                                                                                                                                                                                                                                                                                                                                                                                                                                                                                                                                                                                                | 12 in          | 36 in                 | 2RGJ6        | 2RFU8                      | 2RFX4                      | _                        | 2RGD7       |  |  |
| 6 in 30 in 2RGH2 2RFP8 2RFV7 2RFY4 2RGC1                                                                                                                                                                                                                                                                                                                                                                                                                                                                                                                                                                                                                                                                                                                                                                                                                                                                                                                                                                                                                                                                                                                                                                                                                                                                                                                                                                                                                                                                                                                                                                                                                                                                                                                                                                                                                                                                                                                                                                                                                                                                                     | Mop Plates     |                       |              |                            |                            |                          |             |  |  |
|                                                                                                                                                                                                                                                                                                                                                                                                                                                                                                                                                                                                                                                                                                                                                                                                                                                                                                                                                                                                                                                                                                                                                                                                                                                                                                                                                                                                                                                                                                                                                                                                                                                                                                                                                                                                                                                                                                                                                                                                                                                                                                                              | 6 in           | 28 in                 | 2RGG5        | 2RCH8                      | 2RFV1                      | _                        | 2RGA4       |  |  |
| 6 in 34 in <b>2RGH5</b> — <b>2RFW2 2RFX7 2RGC5</b>                                                                                                                                                                                                                                                                                                                                                                                                                                                                                                                                                                                                                                                                                                                                                                                                                                                                                                                                                                                                                                                                                                                                                                                                                                                                                                                                                                                                                                                                                                                                                                                                                                                                                                                                                                                                                                                                                                                                                                                                                                                                           | 6 in           | 30 in                 | 2RGH2        | 2RFP8                      | 2RFV7                      | 2RFY4                    | 2RGC1       |  |  |
|                                                                                                                                                                                                                                                                                                                                                                                                                                                                                                                                                                                                                                                                                                                                                                                                                                                                                                                                                                                                                                                                                                                                                                                                                                                                                                                                                                                                                                                                                                                                                                                                                                                                                                                                                                                                                                                                                                                                                                                                                                                                                                                              | 6 in           | 34 in                 | 2RGH5        |                            | 2RFW2                      | 2RFX7                    | 2RGC5       |  |  |