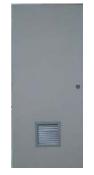

## **Steel Doors** with Louvers

Door Opening Door Opening Height Width

80 in 84 in

84 in

■ 1¾"-thick doors

Doors help to improve ventilation and heat transfer in and out of storage areas while maintaining privacy. Suitable for use in boiler rooms, cleaning closets, restrooms, and storage closets where heat or fumes can accumulate.