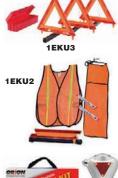

## **Emergency Roadside Kits**

All kits have a hard case; except 1EKU2 comes in a bag. **Triangle Warning Kits** include warning triangles for motorist safety. Placed behind a disabled vehicle, the triangles can be seen by passing traffic in dark or poor visibility conditions.

407K09

1864

| Roadside | Kits | with | Triangle | Markers |  |
|----------|------|------|----------|---------|--|
|          |      |      |          |         |  |

contain items for improving visibility and optimizing safety during an emergency stop on the road. In addition to warning triangles for placement behind a disabled vehicle, the kits offer light sticks and a fire extinguisher. Roadside Emergency Kit keeps drivers safe during on-road breakdowns or accidents. Pre-assembled. Emergency Rescue Tool includes a seatbelt cutter lafe, window breaking hammer and an LED flooblight

knife, window breaking hammer, and an LED flashlight with hand crank USB charger. Magnetic red hazard light flashes through windows at night.

| X     | Overall<br>Height                                                              | Overall<br>Width | Overall<br>Depth | Number of<br>Triangles | Includes                                                                                                                                                                                                                                                                                                                                                                                                                        | Brand   |        | Pkg.<br>Qty. |  |  |  |
|-------|--------------------------------------------------------------------------------|------------------|------------------|------------------------|---------------------------------------------------------------------------------------------------------------------------------------------------------------------------------------------------------------------------------------------------------------------------------------------------------------------------------------------------------------------------------------------------------------------------------|---------|--------|--------------|--|--|--|
| -     | Triangle Only Warning Kits                                                     |                  |                  |                        |                                                                                                                                                                                                                                                                                                                                                                                                                                 |         |        |              |  |  |  |
|       |                                                                                | of Pieces:       |                  |                        |                                                                                                                                                                                                                                                                                                                                                                                                                                 |         |        |              |  |  |  |
|       | 12 in                                                                          | 6 in             | 2 in             | 1                      | Triangle in Plastic Box                                                                                                                                                                                                                                                                                                                                                                                                         | Cortina | 45TX49 | 1            |  |  |  |
|       |                                                                                | of Pieces:       | 3                |                        |                                                                                                                                                                                                                                                                                                                                                                                                                                 |         |        |              |  |  |  |
| 1-    | 16 <sup>13</sup> /16 in                                                        |                  |                  | 3                      | (3) Weighted Triangles, Plastic Travel Case                                                                                                                                                                                                                                                                                                                                                                                     |         | 35XL70 | 3            |  |  |  |
| 0     | 5 in                                                                           | 5 ½ in           | 18 ½ in          | 3                      | (3) Triangles in Living Hinge Box                                                                                                                                                                                                                                                                                                                                                                                               | Cortina | 1EKU3  | 1            |  |  |  |
|       | Roadside Emergency Kits with Triangle Markers                                  |                  |                  |                        |                                                                                                                                                                                                                                                                                                                                                                                                                                 |         |        |              |  |  |  |
|       |                                                                                | of Pieces:       |                  |                        |                                                                                                                                                                                                                                                                                                                                                                                                                                 |         |        |              |  |  |  |
|       | 3 in                                                                           | 6 in             | _ 18 in          | 1                      | Orange Carry Bag, Orange/Red Warning Triangle, Reflective Vest, (2) 30 Minute Glow Sticks                                                                                                                                                                                                                                                                                                                                       | Cortina | 1EKU2  | 1            |  |  |  |
|       |                                                                                | of Pieces:       |                  | 0                      |                                                                                                                                                                                                                                                                                                                                                                                                                                 | 0 1     | 0.0000 | _            |  |  |  |
|       | 10 in                                                                          | 10 in            | 22 in            | 3                      | 2 3/4 lb Refillable Fire Extinguisher, Metal Box with Handle, (3) Flares, (3) Highway Warning Triangles                                                                                                                                                                                                                                                                                                                         | Cortina | 3JPD6  | _1_          |  |  |  |
|       | Number of Pieces: 9 (2) 00 min Listanticles (2) Warries Triangles 0.3( Ib 1000 |                  |                  |                        |                                                                                                                                                                                                                                                                                                                                                                                                                                 |         |        |              |  |  |  |
|       | 10 in                                                                          | 10 in            | 21 in            | 3                      | (3) 30 min Lightsticks, (3) Warning Triangles, 2 ¾ lb 10BC<br>Fire Extinguisher. Metal Carry Case with Handle                                                                                                                                                                                                                                                                                                                   | Cortina | 2EHE6  | 1            |  |  |  |
|       | Number                                                                         | of Pieces:       | 12               |                        | File Extinguisher, Metal Garry Gase with Handle                                                                                                                                                                                                                                                                                                                                                                                 |         |        |              |  |  |  |
|       | NUMBER                                                                         | JI F 16663.      | 10               |                        | (10) Alcohol Wipes, (2) First Aid Cream Packets, (3) 20 min Flares, (35) Regular Bandages,                                                                                                                                                                                                                                                                                                                                      |         |        |              |  |  |  |
|       | 4 in                                                                           | -                | 12 ¼ in          | 1                      | (10) Accord wiges, (2) this rate of early ackets, (o) 20 minimates, (so) regular battages,<br>(4) Insect Sting Wiges, (4) Lates Gloves, (6) Antiseptic Wiges, Carrying Case, Cold Pack,<br>Combination Tool Set, Emergency Blanket, Flashlight with Batteries, Jumper Cable, Large Wound<br>Pad, Light Stick, Rain Poncho, Reflective Triangle, Resealable Pouch, Safety Vest, Shop Cloth                                       | Cortina | 407K11 | 1            |  |  |  |
|       | Roadside                                                                       | e Emergen        | cy Kits          |                        |                                                                                                                                                                                                                                                                                                                                                                                                                                 |         |        |              |  |  |  |
|       | Number o                                                                       | of Pieces:       | 37               |                        |                                                                                                                                                                                                                                                                                                                                                                                                                                 |         |        |              |  |  |  |
| 21    | 4 ¾ in                                                                         | 10 ¼ in          |                  | 0                      | (10) Matches, (2) Candles, (2) Emergency Blankets, (2) First Aid Cream Packets,<br>(2) Light Sticks, (2) Shop Cioths, (2) Water Pouches, (4) Hand Warmers, (4) Insect<br>Sting Wipes, (5) 20 min Flares, (6) Alcohol Wipes, (6) Antiseptic Wipes, (6) Latex<br>Gloves, Carrying Case, Cold Pack, Combination Tool Set, Flashlight with Batteries,<br>Jumper Cable, Large Wound Pack, Rain Poncho, Resealable Pouch, Safety Vest | Cortina | 407K09 | 1            |  |  |  |
|       |                                                                                | cy Rescue        |                  |                        |                                                                                                                                                                                                                                                                                                                                                                                                                                 |         |        |              |  |  |  |
| 3XMP9 |                                                                                | of Pieces:       | 1                |                        |                                                                                                                                                                                                                                                                                                                                                                                                                                 |         |        |              |  |  |  |
|       | 8 in L                                                                         |                  |                  |                        | (3) AAA Batteries                                                                                                                                                                                                                                                                                                                                                                                                               | General | 3XMP9  | 1            |  |  |  |