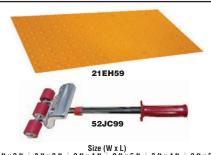

ADA-compliant warning pads have raised bumps that are felt through the feet or when using a white cane. Also called truncated domes, they're installed on surfaces at intersections, crosswalks, and building entrances to alert visually impaired individuals of a right of way and to orient them to the direction of traffic flow.

|                      |                   |                  | 2 ft x 2 ft<br>Item | 2 ft x 3 ft<br>Item | 2 ft x 4 ft<br>Item | 2 ft x 5 ft<br>Item | 3 ft x 4 ft<br>Item | 3 ft x 5 ft<br>Item |
|----------------------|-------------------|------------------|---------------------|---------------------|---------------------|---------------------|---------------------|---------------------|
| Material             | Color             | Brand            | No.                 | No.                 | No.                 | No.                 | No.                 | No.                 |
| ADA Warning Pads     |                   |                  |                     |                     |                     |                     |                     |                     |
| Anchors & Sealant I  | nstallation for C |                  |                     |                     |                     |                     |                     |                     |
| Polymer              | Red               | TufTile          | 21EH51              | 21EH54              | 21EH57              | 20VA60              | _                   | _                   |
| Polymer              | Red               | TufTile          | 21EH52              | 21EH55              | 21EH58              | 20VA61              | _                   | _                   |
| Polymer              | Yellow            | TufTile          | 21EH53              | 21EH56              | 21EH59              | 20VA62              | _                   | _                   |
| Adhesive Backed Ins  | stallation for As | phalt, Concrete  |                     |                     |                     |                     |                     |                     |
| Flexible Cement      | Black             | Safetysteptd     | _                   | _                   | 52JC76              | 52JC82              | 52JC88              | 52JC94              |
| Flexible Cement      | Blue              | Safetysteptd     | _                   | _                   | 52JC79              | 52JC85              | 52JC91              | 52JC97              |
| Flexible Cement      | Gray              | Safetysteptd     | _                   | _                   | 52JC75              | 52JC81              | 52JC87              | 52JC93              |
| Flexible Cement      | Red               | Safetysteptd     | _                   | _                   | 52JC77              | 52JC83              | 52JC89              | 52JC95              |
| Flexible Cement      | Yellow            | Safetysteptd     | _                   | _                   | 52JC78              | 52JC84              | 52JC90              | 52JC96              |
| Surface Adhesive In: | stallation for As | sphalt, Concrete |                     |                     |                     |                     |                     |                     |
| Flexible Cement      | Black             | Safetysteptd     | _                   | _                   | 52JD02              | 52JD08              | 52JD14              | 52JD20              |
| Flexible Cement      | Blue              | Safetysteptd     | _                   | _                   | 52JD05              | 52JD11              | 52JD17              | 52JD23              |
| Flexible Cement      | Gray              | Safetysteptd     | _                   | _                   | 52JD01              | 52JD07              | 52JD13              | 52JD19              |
| Flexible Cement      | Red               | Safetysteptd     | _                   | _                   | 52JD03              | 52JD09              | 52JD15              | 52JD21              |
| Flexible Cement      | Yellow            | Safetysteptd     | _                   | _                   | 52JD04              | 52JD10              | 52JD16              | 52JD22              |
|                      |                   |                  |                     |                     |                     |                     |                     | Item                |
|                      | Product Type      |                  |                     |                     | Brand               |                     |                     | No.                 |
| ADA Warning Pad In:  |                   | sive and Roller  |                     |                     |                     |                     |                     |                     |
|                      |                   |                  |                     |                     | 0 (                 |                     |                     |                     |

Pressure Roller Surface Adhesive (40oz)