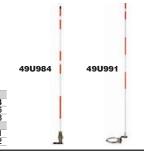

# **Utility and Hydrant Markers**

■ Post diameter: % in

Markers attach to hydrants and utility posts to make them more visible from a distance and to help locate them under snow drifts.

| Mounting<br>Type           | Reflective<br>Stripe Color | Post Color   | Overall<br>H | Item<br>No. |
|----------------------------|----------------------------|--------------|--------------|-------------|
| Hydrant Markers            |                            |              |              |             |
| Flat Bracket with Spring   | ı Red                      | Red/White    | 60 in        | 49U984      |
| L-Bracket with Spring      | Red                        | Red/White    | 84 in        | 49U986      |
| Port Mount Bracket with Sp | oring Red                  | Red/White    | 84 in        | 49U988      |
| Utility Markers            |                            |              |              |             |
| Worm Gear Clamp            | Orange/White               | Orange/White | 72 in        | 49U991      |
| Worm Gear Clamp            | Orange/White               | Orange/White | 84 in        | 49U992      |
|                            |                            |              |              |             |