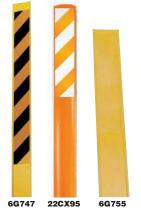

#### **Marking Stakes**

- Post width: 3¾ in
- Overall height: 66 in

Flat shape stakes push into the ground to designate separate areas and indicate property lines and buried utilities. They're designed for permanent or long term use.

| Number of Post<br>Reflective Sides Material |                                  | Post Color | Post<br>End Style | ltem<br>No. |  |  |
|---------------------------------------------|----------------------------------|------------|-------------------|-------------|--|--|
| Reflective—Black/Yellow Stripe              |                                  |            |                   |             |  |  |
| 2                                           | Polyester                        | Yellow     | Straight          | 6G747       |  |  |
| Reflective—Orang                            |                                  |            |                   |             |  |  |
| 2                                           | Fiberglass Reinforced Polyester  | Orange     | Straight          | 6G746       |  |  |
| 1                                           | Fiberalese                       | White      | Point             | 22CX93      |  |  |
| 1                                           | Fiberglass                       | Orange     | Point             | 22CX95      |  |  |
| Reflective—Red/V                            | /hite Stripe                     |            |                   |             |  |  |
| 1                                           | Fiberglass                       | White      | Point             | 22CX94      |  |  |
| Non-Reflective                              |                                  |            |                   |             |  |  |
| 0                                           | Fiberglass Reinforced Polyester  | Orange     | Point             | 6G754       |  |  |
| 0                                           | ribergiass neillioiteu rolyestei | Yellow     | Point             | 6G755       |  |  |
| 0                                           | Polyester                        | Blue       | Point             | 3TAK5       |  |  |
| 0                                           | Fiberglass Reinforced Polvester  | Green      | Point             | 3TAK6       |  |  |
| 0                                           | ribergiass neillioiceu rolyestei | White      | Point             | 3TAK7       |  |  |
| 0                                           |                                  | Orange     | Straight          | 35XF85      |  |  |
| 0                                           | Polyester                        | Red        | Point             | 15Y401      |  |  |
| 0                                           | <u> </u>                         | Yellow     | Straight          | 15Y397      |  |  |