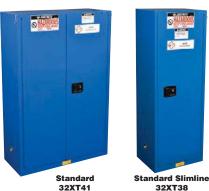

## **IUSTRITE**<sup>®</sup> **Hazmat Safety Cabinets**

- Deep blue color
- For small container storage
- Self-closing doors
- Recessed pull door handles
- For indoor use
- Meet NFPA 1, NFPA Code 30 and 400 Standards
- Meet International Fire Code
- FM approved

Steel hazmat cabinets safely store hazardous materials in facilities that use hazardous chemicals. All cabinets include polyethylene trays.

786V07

**Standard Slimline** 515X66

Countertop 515X65

DOOR CLOSURE TYPE

Undercounter 102XD5

Countertop 32XT33

Countertop Stackable 102XD3

| Ext. Dim.<br>(W x D x H)  | Door Type                                                                                                                                                                                                                                                                                                                                                                                        | Lock Type                              | No. of<br>Shelves                                                                                                                                                                                                                                                                                                                                                                                                                                                                                                                                                                                                                                                                                                                                                                                                                                         | No. of<br>Doors                                                                                                                                                                                                                                                                                                                                                                                                                                                                                                                                                                                                                                                                                                                                                                                                                                                    | Includes<br>Leveling Feet                                         | ltem<br>No.                                                                                                                                                                                                                                                                                                                                                                                                                     |
|---------------------------|--------------------------------------------------------------------------------------------------------------------------------------------------------------------------------------------------------------------------------------------------------------------------------------------------------------------------------------------------------------------------------------------------|----------------------------------------|-----------------------------------------------------------------------------------------------------------------------------------------------------------------------------------------------------------------------------------------------------------------------------------------------------------------------------------------------------------------------------------------------------------------------------------------------------------------------------------------------------------------------------------------------------------------------------------------------------------------------------------------------------------------------------------------------------------------------------------------------------------------------------------------------------------------------------------------------------------|--------------------------------------------------------------------------------------------------------------------------------------------------------------------------------------------------------------------------------------------------------------------------------------------------------------------------------------------------------------------------------------------------------------------------------------------------------------------------------------------------------------------------------------------------------------------------------------------------------------------------------------------------------------------------------------------------------------------------------------------------------------------------------------------------------------------------------------------------------------------|-------------------------------------------------------------------|---------------------------------------------------------------------------------------------------------------------------------------------------------------------------------------------------------------------------------------------------------------------------------------------------------------------------------------------------------------------------------------------------------------------------------|
| ety Cabinets              |                                                                                                                                                                                                                                                                                                                                                                                                  |                                        |                                                                                                                                                                                                                                                                                                                                                                                                                                                                                                                                                                                                                                                                                                                                                                                                                                                           |                                                                                                                                                                                                                                                                                                                                                                                                                                                                                                                                                                                                                                                                                                                                                                                                                                                                    |                                                                   |                                                                                                                                                                                                                                                                                                                                                                                                                                 |
| 43 in x 18 in x 44 in     | Double Hinged                                                                                                                                                                                                                                                                                                                                                                                    | Keyed                                  | 1                                                                                                                                                                                                                                                                                                                                                                                                                                                                                                                                                                                                                                                                                                                                                                                                                                                         | 2                                                                                                                                                                                                                                                                                                                                                                                                                                                                                                                                                                                                                                                                                                                                                                                                                                                                  | No                                                                | 102XD6                                                                                                                                                                                                                                                                                                                                                                                                                          |
| 43 in x 18 in x 65 in     | Double Hinged                                                                                                                                                                                                                                                                                                                                                                                    | Padlockable                            | 2                                                                                                                                                                                                                                                                                                                                                                                                                                                                                                                                                                                                                                                                                                                                                                                                                                                         | 2                                                                                                                                                                                                                                                                                                                                                                                                                                                                                                                                                                                                                                                                                                                                                                                                                                                                  | Yes                                                               | 32XT41                                                                                                                                                                                                                                                                                                                                                                                                                          |
| 34 in x 34 in x 65 in     | Double Hinged                                                                                                                                                                                                                                                                                                                                                                                    | Keyed                                  | 2                                                                                                                                                                                                                                                                                                                                                                                                                                                                                                                                                                                                                                                                                                                                                                                                                                                         | 2                                                                                                                                                                                                                                                                                                                                                                                                                                                                                                                                                                                                                                                                                                                                                                                                                                                                  | No                                                                | 102XD9                                                                                                                                                                                                                                                                                                                                                                                                                          |
| 43 in x 34 in x 65 in     | Double Hinged                                                                                                                                                                                                                                                                                                                                                                                    | Padlockable                            | 2                                                                                                                                                                                                                                                                                                                                                                                                                                                                                                                                                                                                                                                                                                                                                                                                                                                         | 2                                                                                                                                                                                                                                                                                                                                                                                                                                                                                                                                                                                                                                                                                                                                                                                                                                                                  | Yes                                                               | 32XT44                                                                                                                                                                                                                                                                                                                                                                                                                          |
| nline Safety Cabinets     |                                                                                                                                                                                                                                                                                                                                                                                                  |                                        |                                                                                                                                                                                                                                                                                                                                                                                                                                                                                                                                                                                                                                                                                                                                                                                                                                                           |                                                                                                                                                                                                                                                                                                                                                                                                                                                                                                                                                                                                                                                                                                                                                                                                                                                                    |                                                                   |                                                                                                                                                                                                                                                                                                                                                                                                                                 |
| 23 1/4 in x 18 in x 35 in | Single Hinged                                                                                                                                                                                                                                                                                                                                                                                    | Padlockable                            | 1                                                                                                                                                                                                                                                                                                                                                                                                                                                                                                                                                                                                                                                                                                                                                                                                                                                         | 1                                                                                                                                                                                                                                                                                                                                                                                                                                                                                                                                                                                                                                                                                                                                                                                                                                                                  | Yes                                                               | 32XT34                                                                                                                                                                                                                                                                                                                                                                                                                          |
| 23 ¼ in x 18 in x 44 in   | Single Hinged                                                                                                                                                                                                                                                                                                                                                                                    | Padlockable                            | 1                                                                                                                                                                                                                                                                                                                                                                                                                                                                                                                                                                                                                                                                                                                                                                                                                                                         | 1                                                                                                                                                                                                                                                                                                                                                                                                                                                                                                                                                                                                                                                                                                                                                                                                                                                                  | Yes                                                               | 32XT36                                                                                                                                                                                                                                                                                                                                                                                                                          |
| 23 ¼ in x 18 in x 65 in   | Single Hinged                                                                                                                                                                                                                                                                                                                                                                                    | Padlockable                            | 3                                                                                                                                                                                                                                                                                                                                                                                                                                                                                                                                                                                                                                                                                                                                                                                                                                                         | 1                                                                                                                                                                                                                                                                                                                                                                                                                                                                                                                                                                                                                                                                                                                                                                                                                                                                  | Yes                                                               | 32XT38                                                                                                                                                                                                                                                                                                                                                                                                                          |
| 23 ¼ in x 34 in x 65 in   | Double Hinged                                                                                                                                                                                                                                                                                                                                                                                    | Keyed                                  | 3                                                                                                                                                                                                                                                                                                                                                                                                                                                                                                                                                                                                                                                                                                                                                                                                                                                         | 2                                                                                                                                                                                                                                                                                                                                                                                                                                                                                                                                                                                                                                                                                                                                                                                                                                                                  | No                                                                | 102XD8                                                                                                                                                                                                                                                                                                                                                                                                                          |
| r Safety Cabinet          |                                                                                                                                                                                                                                                                                                                                                                                                  |                                        |                                                                                                                                                                                                                                                                                                                                                                                                                                                                                                                                                                                                                                                                                                                                                                                                                                                           |                                                                                                                                                                                                                                                                                                                                                                                                                                                                                                                                                                                                                                                                                                                                                                                                                                                                    |                                                                   |                                                                                                                                                                                                                                                                                                                                                                                                                                 |
| 35 in x 22 in x 35 in     | Double Hinged                                                                                                                                                                                                                                                                                                                                                                                    | Keyed                                  | 1                                                                                                                                                                                                                                                                                                                                                                                                                                                                                                                                                                                                                                                                                                                                                                                                                                                         | 2                                                                                                                                                                                                                                                                                                                                                                                                                                                                                                                                                                                                                                                                                                                                                                                                                                                                  | No                                                                | 102XD5                                                                                                                                                                                                                                                                                                                                                                                                                          |
| afety Cabinet             |                                                                                                                                                                                                                                                                                                                                                                                                  |                                        |                                                                                                                                                                                                                                                                                                                                                                                                                                                                                                                                                                                                                                                                                                                                                                                                                                                           |                                                                                                                                                                                                                                                                                                                                                                                                                                                                                                                                                                                                                                                                                                                                                                                                                                                                    |                                                                   |                                                                                                                                                                                                                                                                                                                                                                                                                                 |
| 17 in x 17 in x 22 in     | Single Hinged                                                                                                                                                                                                                                                                                                                                                                                    | Padlockable                            | 1                                                                                                                                                                                                                                                                                                                                                                                                                                                                                                                                                                                                                                                                                                                                                                                                                                                         | 1                                                                                                                                                                                                                                                                                                                                                                                                                                                                                                                                                                                                                                                                                                                                                                                                                                                                  | Yes                                                               | 32XT33                                                                                                                                                                                                                                                                                                                                                                                                                          |
| tackable Safety Cabinets  |                                                                                                                                                                                                                                                                                                                                                                                                  |                                        |                                                                                                                                                                                                                                                                                                                                                                                                                                                                                                                                                                                                                                                                                                                                                                                                                                                           |                                                                                                                                                                                                                                                                                                                                                                                                                                                                                                                                                                                                                                                                                                                                                                                                                                                                    |                                                                   |                                                                                                                                                                                                                                                                                                                                                                                                                                 |
| 43 in x 18 in x 18 in     | Double Hinged                                                                                                                                                                                                                                                                                                                                                                                    | Keyed                                  | 0                                                                                                                                                                                                                                                                                                                                                                                                                                                                                                                                                                                                                                                                                                                                                                                                                                                         | 2                                                                                                                                                                                                                                                                                                                                                                                                                                                                                                                                                                                                                                                                                                                                                                                                                                                                  | No                                                                | 102XD3                                                                                                                                                                                                                                                                                                                                                                                                                          |
| 43 in x 18 in x 24 in     | Double Hinged                                                                                                                                                                                                                                                                                                                                                                                    | Keyed                                  | 1                                                                                                                                                                                                                                                                                                                                                                                                                                                                                                                                                                                                                                                                                                                                                                                                                                                         | 2                                                                                                                                                                                                                                                                                                                                                                                                                                                                                                                                                                                                                                                                                                                                                                                                                                                                  | No                                                                | 102XD4                                                                                                                                                                                                                                                                                                                                                                                                                          |
|                           | (W x D x H)<br>ety Cabinets<br>43 in x 18 in x 44 in<br>43 in x 18 in x 65 in<br>44 in x 34 in x 65 in<br>43 in x 34 in x 65 in<br>23 ¼ in x 18 in x 35 in<br>23 ¼ in x 18 in x 55 in<br>23 ¼ in x 18 in x 65 in<br>23 ¼ in x 18 in x 65 in<br>r Safety Cabinet<br>36 in x 22 in x 35 in<br>aftety Cabinet<br>17 in x 17 in x 22 in<br>tackable Safety Cabinets<br>43 in x 18 in x 18 in x 18 in | (W x D x H)  Door Type    ety Cabinets | (W x D x H)  Door Type  Lock Type    ety Cabinets  43 in x 18 in x 44 in  Double Hinged  Keyed    43 in x 18 in x 65 in  Double Hinged  Padlockable    34 in x 34 in x 65 in  Double Hinged  Padlockable    34 in x 34 in x 65 in  Double Hinged  Padlockable    34 in x 34 in x 65 in  Double Hinged  Padlockable    23 ¼ in x 18 in x 35 in  Single Hinged  Padlockable    23 ¼ in x 18 in x 65 in  Double Hinged  Padlockable    23 ¼ in x 18 in x 65 in  Double Hinged  Padlockable    23 ¼ in x 18 in x 65 in  Double Hinged  Padlockable    23 ¼ in x 18 in x 65 in  Double Hinged  Padlockable    23 ¼ in x 18 in x 34 in x 65 in  Double Hinged  Keyed    rsafety Cabinet  36 in x 22 in x 35 in  Double Hinged  Keyed    atety Cabinet  17 in x 17 in x 22 in  Single Hinged  Padlockable    43 in x 18 in x 18 in x 18 in  Double Hinged  Keyed | (W x D x H)  Door Type  Lock Type  Shelves    ety Cabinets  43 in x 18 in x 44 in  Double Hinged  Keyed  1    43 in x 18 in x 65 in  Double Hinged  Padlockable  2    34 in x 34 in x 65 in  Double Hinged  Padlockable  2    43 in x 34 in x 65 in  Double Hinged  Padlockable  2    23 4 in x 34 in x 65 in  Double Hinged  Padlockable  2    23 4/i in x 18 in x 35 in  Single Hinged  Padlockable  1    23 4/i in x 18 in x 65 in  Double Hinged  Padlockable  1    23 4/i in x 18 in x 65 in  Double Hinged  Padlockable  1    23 4/i in x 18 in x 65 in  Double Hinged  Padlockable  3    23 4/i in x 18 in x 65 in  Double Hinged  Keyed  3    23 4/i in x 18 in x 34 in x 65 in  Double Hinged  Keyed  3    23 4/i in x 18 in x 18 in  Double Hinged  Keyed  1    36 in x 22 in x 35 in  Double Hinged  Keyed  1    37  Ain x 16 in x 18 in  Double Hinged | (W x D x H)  Door Type  Lock Type  Shelves  Doors    ety Cabinets | (W x D x H)  Door Type  Lock Type  Shelves  Doors  Leveling Feet    ety Cabinets  43 in x 18 in x 44 in  Double Hinged  Keyed  1  2  No    43 in x 18 in x 65 in  Double Hinged  Padlockable  2  2  Yes    34 in x 34 in x 65 in  Double Hinged  Padlockable  2  2  No    43 in x 34 in x 65 in  Double Hinged  Padlockable  2  2  No    43 in x 34 in x 65 in  Double Hinged  Padlockable  2  2  Yes    alline Safety Cabinets |