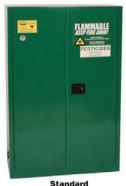

# **Pesticides Safety Cabinets**

- Green color
- For small container storage
- Recessed pull door handles
- For indoor use
- Cabinets meet OSHA and NFPA Code 30 Standards and are FM approved
- Justrite cabinets also meet NFPA 1 and the International Fire Code
- Jamco cabinets also meet UFC 79 standards

Steel pesticide safety cabinets store pesticides and turf chemicals to prevent the contents from igniting in the event of a fire. Shelves have trays that contain small spills. Chemical-resistant coatings protect surfaces from spills and leaks.