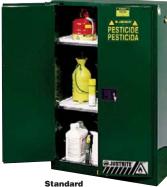

# **Pesticides Safety Cabinets**

- Green color
- For small container storage
- Recessed pull door handles
- For indoor use
- Cabinets meet OSHA and NFPA Code 30 Standards and are FM approved
- Justrite cabinets also meet NFPA 1 and the International Fire Code
- Jamco cabinets also meet UFC 79 standards

Steel pesticide safety cabinets store pesticides and turf chemicals to prevent the contents from igniting in the event of a fire. Shelves have trays that contain small spills. Chemical-resistant coatings protect surfaces from spills and leaks.