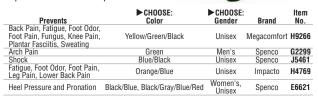

### **Orthotic Insoles**

Orthotic insoles have arch support to help reduce foot and heel pain.

#### **Diabetic Insoles**

Diabetic insoles are soft and conform to the foot to help prevent rubbing and foot sores.

| Prevents                                                              | Color             | Gender | Brand       | Item<br>No. |  |
|-----------------------------------------------------------------------|-------------------|--------|-------------|-------------|--|
| Back Pain, Fatigue, Foot Odor, Foot Pain, Fungus, Knee Pain, Sweating | Yellow/Beige/Blue | Unisex | Megacomfort | K2189       |  |
| Fatigue, Foot Odor                                                    | Tan/Blue          |        | Spenco      | J6072       |  |