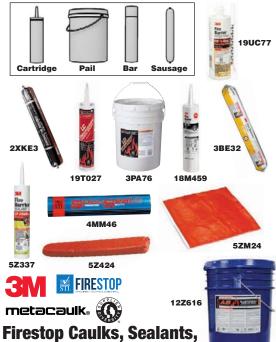

**Putties & Sprays** 

Caulks, putties, sealants, and sprays are fire-rated to prevent the spread of smoke and fire between building spaces. They fill gaps around structural components such as ductwork and electrical conduit that pass through fire barriers. Sealants withstand high temperatures to ensure they maintain a tight seal between spaces. Firestop caulks and sealants are applied to small gaps and joints to prevent the flame from spreading between spaces. Putties are hand-formed to fill large or irregularly-shaped spaces and gaps. Sprays seal construction joints to prevent fire from moving between spaces. They are applied using a brush or airless sprayer.

|                                                      | ng Wate                              |                                 | Properties                                | Color        | Container<br>Size & Type | Brand & Series            | Item<br>No.               |
|------------------------------------------------------|--------------------------------------|---------------------------------|-------------------------------------------|--------------|--------------------------|---------------------------|---------------------------|
| Firesto                                              | op Caulk                             | s & Se                          | alants                                    |              | ,                        |                           |                           |
|                                                      | rough Pe                             |                                 |                                           |              | 10.05                    | 014 515 4 01              | 4011077                   |
| 2 hr                                                 |                                      |                                 | Intumescent, Non-Slumping                 | Maroon       | 12.85 oz Cartridge       | 3M FIP 1-Step             | 19UC77                    |
| 3 hr<br>3 hr                                         |                                      |                                 | Elastomeric, Non-Slumping                 | Red<br>White | 20 fl oz Cartridge       | 3M FD 150+<br>3M          | 18M460<br>6VEE4           |
| 3 hr                                                 |                                      |                                 | Self-Leveling                             | Red          | 5 gal Pail<br>6 gal Pail | STI SSM                   | 4MM45                     |
| 4 hr                                                 |                                      |                                 |                                           | Red          | 5 gal Pail               | STI SSS                   | 4WR98                     |
| 4 hr                                                 |                                      |                                 |                                           | Red          | 10.1 oz Cartridge        | STI SSS                   | 4MM47                     |
| 4 hr                                                 |                                      |                                 | Intumescent                               | Red          | 20 oz Cartridge          | STI SSS                   | 3BE56                     |
| 4 hr                                                 |                                      |                                 |                                           | Red          | 29 oz Cartridge          | STI SSS                   | 3BE57                     |
| lot Ra                                               |                                      |                                 | Non-Slumping                              | Gray         | 10.1 oz Cartridge        | 3M FB136                  | 5PB33                     |
| lot Rat                                              | ited Ye                              | es                              |                                           | White        | 20 oz Cartridge          | STI SNS                   | 2XKE3                     |
|                                                      |                                      | on Joir                         | nts, Through Penetrations                 |              |                          |                           |                           |
| 3 hr                                                 |                                      |                                 | Elastomeric                               | Gray         | 20 oz Cartridge          | 3M 2000+                  | 2JDG5                     |
| 3 hr                                                 |                                      |                                 | Liastoment                                | Gray         | 10.1 oz Cartridge        | 3M 1000 NS                | 3BE35                     |
| 4 hr                                                 |                                      |                                 | _                                         | Red          | 10.1 oz Cartridge        | STI LC                    | 19T027                    |
| 4 hr                                                 | r N                                  | 0                               |                                           | Red          | 20 oz Cartridge          | STI LC                    | 19T028                    |
| 4 hr                                                 |                                      |                                 | Elastomeric, Intumescent,<br>Non-Slumping | Red          | 5 gal Pail               | METACAULK 150+            | 49ZY39                    |
| 4 hr                                                 |                                      |                                 | Intumescent, Non-Slumping                 | Red          | 2 gal Pail               | 3M CP 25WB+               | 5ZX52                     |
| 4 hr                                                 | r N                                  | 0                               |                                           | Red          | 20 oz Cartridge          | 3M CP                     | 5ZW91                     |
| 4 hr                                                 | r Ye                                 | es                              | Elastomeric, Intumescent,<br>Non-Slumping | Gray         | 10.1 oz Cartridge        | 3M 3000WT                 | 5PB37                     |
| 4 hr                                                 |                                      |                                 |                                           | Red          | 5 gal Pail               | STI LCI                   | 3PA76                     |
| 4 hr                                                 |                                      |                                 | Intumescent, Non-Slumping                 | Red          | 10.1 oz Cartridge        | STI LCI                   | 3PA75                     |
| 4 hr                                                 |                                      |                                 |                                           | Red          | 20 oz Cartridge          | STI LCI                   | 3BE58                     |
|                                                      | onstructio                           |                                 | ıts                                       |              |                          |                           |                           |
| 3 hr                                                 |                                      |                                 |                                           | Red          | 4.5 gal Pail             | 3M FD                     | 18M461                    |
| 3 hr                                                 |                                      |                                 | Elastomeric, Non-Slumping                 | Red          | 10.1 oz Cartridge        | 3M FD 150+                | 18M459                    |
| 3 hr                                                 |                                      |                                 |                                           | Gray         | 10.1 oz Cartridge        | 3M FD                     | 2UYC8                     |
| 3 hr                                                 |                                      |                                 | Intumescent, Non-Slumping                 | Yellow       | 10.1 oz Cartridge        | 3M IC 15WB                | 3BE31                     |
| 3 hr                                                 |                                      |                                 | , , ,                                     | Yellow       | 20 oz Sausage            | 3M IC 15WB+               | 3BE32                     |
| 4 hr                                                 |                                      |                                 | Elastomeric, Non-Slumping                 | Blue         | 10.1 oz Cartridge        | 3M FD 150                 | 5ZX57                     |
| 4 hr                                                 |                                      | No Intumescent, Non-Slumping    |                                           | Red          | 5 gal Pail               | 3M CP 25WB+               | 5Z381                     |
| 4 hr                                                 |                                      |                                 |                                           | Red          | 10.1 oz Cartridge        | 3M CP 25WB+               | 5Z337                     |
| 4 hr<br>4 hr                                         |                                      |                                 | Elastomeric                               | Blue         | 10.1 oz Cartridge        | STI ES<br>STI ES          | 3BE59                     |
| 4 III<br>4 hr                                        |                                      |                                 | Elastomenic                               | Blue<br>Red  | 20 oz Cartridge          | STI SPECSEAL ES           | 19T026                    |
|                                                      | op Puttie                            |                                 |                                           | neu          | 20 oz Cartridge          | STI SPEUSEAL ES           | 24P111                    |
|                                                      | op Pulle<br>Trough Pe                |                                 | tione                                     |              |                          |                           |                           |
| 2 hr                                                 |                                      |                                 | .10113                                    | Red          | Sausage                  | METACAULK Puttv           | 49ZY44                    |
| 3 hr                                                 | r N                                  |                                 |                                           | Red          | Bar                      | STI SSP                   | 492144<br>4MM46           |
| 4 hr                                                 |                                      |                                 |                                           | Red          | 0.27 lb Bar              | 3M MPP+                   | 5YR04                     |
| 4 hr                                                 |                                      |                                 |                                           | Red          | 0.46 lb Bar              | 3M MP+                    | 2UYE9                     |
| 4 hr                                                 |                                      |                                 | Intumescent                               | Red          | 0.82 lb Bar              | 3M MP+                    | 5Z424                     |
| 4 hr                                                 |                                      |                                 |                                           | Red          | Bar                      | STLSSP                    | 3BE63                     |
| 4 hr                                                 |                                      |                                 |                                           | Red          | Bar                      | STI SSP                   | 3BE64                     |
|                                                      |                                      |                                 | Intumescent, Non-Slumping                 | Red          | 0.46 lb Bar              | 3M MPP+                   | 5ZM24                     |
| 4 pr                                                 |                                      |                                 |                                           |              | 5. 10 10 Dul             | J                         | J=E-1                     |
| 4 hr<br>Firest                                       |                                      |                                 | _                                         | White        | 5 gal Pail               | STI SNS                   | 2XKE5                     |
| Firest                                               |                                      | 2S                              |                                           |              | - 5                      |                           |                           |
| Firesto<br>Not Rat                                   | ited Ye                              |                                 |                                           |              |                          |                           |                           |
| Firesto<br>Not Rat                                   | ited Ýe<br>urtain Wa                 | lls                             | Elastomeric, Self-Leveling                | Red          | 5 gal Pail               | STI SPECSEAL<br>Fast Tack | 52ZX41                    |
| Firesto<br>Not Rat<br>For Cu<br>3 hr                 | ited Ye<br>u <b>rtain Wa</b><br>r Ye | IIs<br>es                       |                                           |              | -                        | Fast Tack                 |                           |
| Firesto<br>Not Rat<br>For Cu<br>3 hr<br>4 hr         | ited Ye<br>u <b>rtain Wa</b><br>r Ye | IIs<br>es                       | Elastomeric, Self-Leveling Elastomeric    | Blue         | 5 gal Pail               | Fast Tack<br>STI AS200    | 52ZX41<br>4MM44<br>12Z616 |
| Firesto<br>Not Rai<br>For Cu<br>3 hr<br>4 hr<br>4 hr | ited Ye<br>urtain Wa<br>r Ye<br>r Ye | es<br>es<br>es                  | Elastomeric                               |              | -                        | Fast Tack                 | 4MM44                     |
| Firesto<br>Not Rai<br>For Cu<br>3 hr<br>4 hr<br>4 hr | r Ye   | IIs<br>es<br>es<br>es<br>on Joi |                                           | Blue         | 5 gal Pail               | Fast Tack<br>STI AS200    | 4MM44                     |