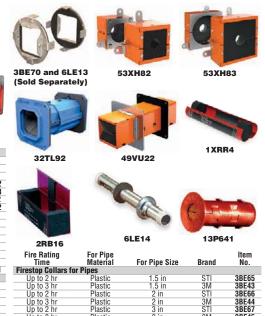

## **Firestop Passthroughs & Collars**

Firestop passthroughs have large openings for passing through bundles of wires or cables. Cable passthroughs require putty or intumescent materials to seal the opening in the event of a fire. Wall mounting brackets secure firestop passthrough devices to the wall. Collars fit around pipes. Grommets clip around small-diameter cable and push into a hole in the wall.

|                                  | Fire Rating<br>Time | Passthrough<br>Shape | Overall<br>Length | Overall<br>Width | Overall<br>Height | Mounting<br>Plates<br>Included | Color  | Brand | Item<br>No. |  |  |  |  |
|----------------------------------|---------------------|----------------------|-------------------|------------------|-------------------|--------------------------------|--------|-------|-------------|--|--|--|--|
| Firestop Passthroughs for Cables |                     |                      |                   |                  |                   |                                |        |       |             |  |  |  |  |
|                                  | Up to 4 hr          | Rectangular          | 10.5 in           | 1.5 in           | 2 in              | Two Plates                     | Orange | STI   | 6LE11       |  |  |  |  |
|                                  | Up to 4 hr          | Square               | 10.5 in           | 3 in             | 4 in              | Two Plates                     | Orange | STI   | 3BE71       |  |  |  |  |
|                                  | Up to 4 hr          | Square               | 10.5 in           | 3 in             | 3 in              | Two Plates                     | Orange | STI   | 3BE70       |  |  |  |  |
|                                  | Up to 4 hr          | Square               | 6.31 in           | 4.88 in          | 3.69 in           | Two Plates                     |        | STI   | 53XH82      |  |  |  |  |
|                                  | Up to 4 hr          | Square               | 6 in              | 3 in             | 7.5 in            | Two Plates                     |        | STI   | 53XH83      |  |  |  |  |
|                                  | Not Rated           | Square               | 4 in              | 4.5 in           | 5.5 in            | No Plates                      | Blue   | STI   | 32TL92      |  |  |  |  |
|                                  | Up to 4 hr          | Rectangular          | 14 in             | 4.5 in           | 6.5 in            | Two Plates                     |        | STI   | 49VU22      |  |  |  |  |
|                                  | Up to 3 hr          | Round                | 2 in              | 2 in             | 2 in              | No Plates                      | Red    | 3M    | 1XRR4       |  |  |  |  |
|                                  | Up to 3 hr          | Square               | 4 in              | 4 in             | 4 in              | No Plates                      | Red    | 3M    | 2RB16       |  |  |  |  |
|                                  | Up to 4 hr          | Round                | 12 in             | 1 in             | 1 in              | Two Plates                     |        | STI   | 6LE14       |  |  |  |  |
|                                  | Up to 4 hr          | Round                | 2 in              | 2.5 in           | 2 in              | Two Plates                     |        | STI   | 1FET8       |  |  |  |  |
|                                  | Up to 4 hr          | Round                | 12 in             | 4 in             | Not Applical      |                                |        | 3M    | 5GUZ6       |  |  |  |  |
|                                  | Up to 4 hr          | Round                | 12 in             | 1 in             | Not Applical      | ble Two Plates                 |        | 3M    | 5GUZ7       |  |  |  |  |
|                                  | Up to 4 hr          | Round                | 12 in             | 6 in             | 2 in              | Two Plates                     |        | STI   | 1FEU2       |  |  |  |  |
|                                  | Up to 4 hr          | Rectangular          | 14 in             | 4.5 in           | 4.5 in            | Two Plates                     | Orange | ŠTI   | 49VU21      |  |  |  |  |
|                                  |                     | Brackets for Pa      |                   |                  |                   |                                |        |       |             |  |  |  |  |
|                                  | Up to 4 hr          | Rectangular          | 12 in             | 6 in             | 2 in              |                                | Orange | STI   | 3BE73       |  |  |  |  |
|                                  | Up to 4 hr          | Rectangular          | 12 in             | 6 in             | 2 in              |                                | Orange | STI   | 3BE74       |  |  |  |  |
|                                  | Up to 4 hr          | Rectangular          | 10 in             | 2 in             | 6 in              |                                | Orange | STI   | 1FET7       |  |  |  |  |
|                                  | Up to 4 hr          | Round                | 6.25 in           | 7.5 in           | 2.13 in           |                                | Orange | STI   | 6LE12       |  |  |  |  |
|                                  | Up to 4 hr          | Round                | 6.25 in           | 7.5 in           | 2.13 in           |                                | Orange | STI   | 6LE13       |  |  |  |  |
|                                  | Up to 3 hr          | Round                | 4 in              | 2 in             | 2 in              |                                | Silver | 3M    | 1XRR5       |  |  |  |  |
|                                  | Up to 3 hr          | Rectangular          | 12 in             | 8 in             | 2 in              |                                | Red    | 3M    | 1XRR8       |  |  |  |  |
|                                  | Up to 3 hr          | Square               | 4 in              | 4 in             | 0.75 in           |                                | Silver | 3M    | 2RB19       |  |  |  |  |
|                                  | Fire Rating<br>Time | Passthrough<br>Shape | ı Over<br>Lenç    |                  |                   | Overall<br>Height              | Color  | Brand | Item<br>No. |  |  |  |  |
|                                  |                     | mets for Cables      |                   |                  |                   |                                |        |       |             |  |  |  |  |
|                                  | Up to 2 hr          | Round                | 1.63              |                  | 1 in              | 9.5 in                         | Red    | STI   | 13P641      |  |  |  |  |
|                                  | Up to 2 hr          | Round                | 1.63              | in               | 0.56 in           | 6.75 in                        | Red    | ŠTI   | 13P640      |  |  |  |  |
|                                  |                     |                      |                   |                  |                   |                                |        |       |             |  |  |  |  |