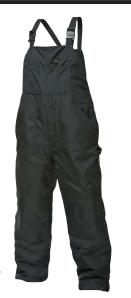

### **Bib Overalls**

Bib overalls are lined with 6-oz. guilted polyester insulation for warmth. Reinforced knees, cuffs, and trim for durability; pockets at knee for knee pads. 2-way covered leg zippers from ankle to hip. Adjustable shoulder straps and turned under hem for a 3" extension.

| ► CHOOSE:<br>Fits Waist Size                                    | CHOOSE:<br>Color | ltem<br>No. |
|-----------------------------------------------------------------|------------------|-------------|
| Bib Overalls                                                    |                  |             |
| 32 to 34 in, 36 to 38 in, 40 to 42 in, 43 to 45 in, 46 to 48 in | Black, Navy      | H4959       |
|                                                                 |                  |             |