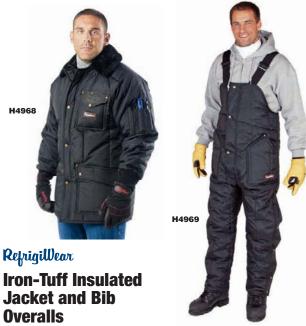

# **Jacket and Bib Overalls**

■ Comfort rating: -50°F

Made of 420-denier nylon with 111/4-oz. high-loft polyester fiberfill insulation, this outerwear provides water-repellent, wind-tight protection from the elements. Storm flaps, bound seams, and insulated pockets provide additional protection. Jacket has heavy-duty knit cuffs, draft-sealing elastic back band, and fleece collar. Bib overalls have a high front and back and adjustable, heavyduty elastic suspenders.

| ► CHOOSE:<br>Fits Chest Size                                                                                                   | CHOOSE:     | Item<br>No. |
|--------------------------------------------------------------------------------------------------------------------------------|-------------|-------------|
| Jacket                                                                                                                         |             |             |
| 34 in to 36 in, 38 in to 40 in, 42 in to 44 in, 46 in to 48 in,<br>50 in to 52 in, 54 in to 56 in, 58 in to 60 in, 62 in to 64 | Navy, Green | H4968       |
| ► CHOOSE:<br>Fits Waist Size                                                                                                   | CHOOSE:     | Item<br>No. |
| Bib Overalls                                                                                                                   |             |             |
| 28 to 30 in, 32 to 34 in, 36 to 38 in, 40 to 42 in, 44 to 46 in, 48 to 50 in, 52 to 54 in, 56 to 58 in                         | Navy, Gray  | H4969       |