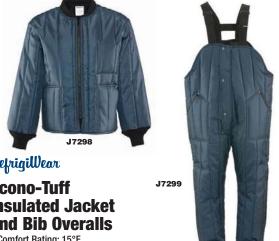

## **Econo-Tuff Insulated Jacket** and Bib Overalls

■ Comfort Rating: 15°F

Navy color

Jacket is durable and lightweight as well as both water-and wind-resistant. Features 6 oz. polyester insulation and polyester outer shell along with knit collar and cuffs. Includes two outside pockets and one inside pocket. Bib overalls provide warmth and coverage without added bulk. Overalls are polyester with adjustable 2" heavy-duty suspenders and brass rivets at stress points.