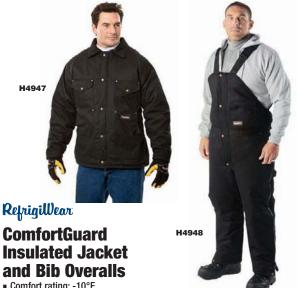

■ Comfort rating: -10°F

■ Black color

Outerwear has a rugged 100% cotton denim outer shell with a weather-resistant, water-repellent finish and  $7\frac{1}{2}$ -oz. midloft polyester fiberfill insulation. Jackets have a storm flap over the zipper, heavy-duty knit cuffs, and hand warmer pockets for additional protection from the elements. Bib overalls have 2-way hiplength leg zippers, adjustable suspenders, and an interior waist drawcord.

| ► CHOOSE:<br>Fits Chest Size                                                                                   | ltem<br>No. |
|----------------------------------------------------------------------------------------------------------------|-------------|
| Jacket                                                                                                         |             |
| 34 in to 36 in, 38 in to 40 in, 42 in to 44 in, 46 in to 48 in, 50 in to 52 in, 54 in to 56 in, 58 in to 60 in | H4947       |
| ► CHOOSE:<br>Fits Waist Size                                                                                   | Item<br>No. |
| Bib Overalls                                                                                                   |             |
| 28 to 30 in, 32 to 34 in, 36 to 38 in, 40 to 42 in, 44 to 46 in, 48 to 50 in, 52 to 54 in                      | H4948       |