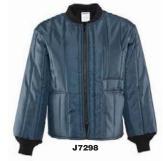

## **Econo-Tuff Insulated Jacket** and Bib Overalls

■ Comfort Rating: 15°F

Navy color

Jacket is durable and lightweight as well as both water-and wind-resistant. Features 6 oz. polyester insulation and polyester outer shell along with knit collar and cuffs. Includes two outside pockets and one inside pocket. Bib overalls provide warmth and coverage without added bulk. Overalls are polyester with adjustable 2" heavy-duty suspenders and brass rivets at stress points.