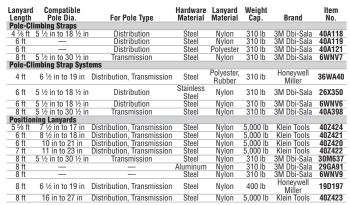

# Pole-Climbing **Straps & Lanvards**

Prevent workers from falling while climbing up, down, and around utility

**Pole-climbing straps** wrap around poles and cinch against the pole if a worker starts to fall, preventing them from sliding down the pole.

Pole-climbing strap systems include one pole-climbing strap and one positioning lanyard.

**Positioning lanyards** help keep workers securely positioned while working on poles. They attach to a worker's lineman belt and cinch together with a pole-climbing strap to prevent workers from sliding down the pole if a fall occurs.