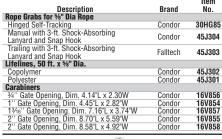

### **CARABINERS**

Double-action twist-lock anchorage connectors are made of lightweight aluminum.

Mfr.

| Description                                              | Model                   | No.    |
|----------------------------------------------------------|-------------------------|--------|
| Rope Grabs                                               |                         |        |
| Microloc Compact Trailing for 5/8" Rope                  | 8173/U                  | 4RC61  |
| Microloc Compact Trailing for 5/16" Wire Rope            | 8172/U                  | 4RC60  |
| Manual with O-Ring for 5/8" or 3/4" Rope                 | 8174/U                  | 5AJ17  |
| Trailing for 5/8" Rope                                   | 8175/U                  | 3KN17  |
| Manual with O-Ring for 5/8" or 3/4" Rope, Includes 4-ft. | 8174MLS4-Z7/4FTYL       | 36WA21 |
| Manyard Shock-Absorbing Lanyard with Snap Hook           | OTT-INICO- ZTT-ITTE     | OUWALI |
| Rope Lifelines, Nylon, 5%" Dia.                          |                         |        |
| 25-ft. with Thimble                                      | 195R-2/25FTWH           | 1D853  |
| 30 ft. with Carabiner                                    | 194R-2/30FTWH           | 5M534  |
| 100-ft. with Carabiner                                   | GRAINGER 194R-2/100FTWH | 5M533  |
| Carabiners                                               |                         |        |
| 1" Gate Opening                                          | 17D-2-Z7/               | 36WA19 |
| 21/4" Gate Opening                                       | 18D-2-Z7/               | 36WA17 |
|                                                          |                         |        |