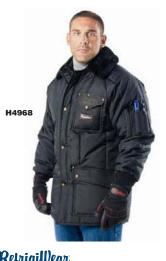

## **Iron-Tuff Insulated Jacket and Bib Overalls**

■ Comfort rating: -50°F

Made of 420-denier nylon with 111/4-oz. high-loft polyester fiberfill insulation, this outerwear provides water-repellent, wind-tight protection from the elements. Storm flaps, bound seams, and insulated pockets provide additional protection. Jacket has heavy-duty knit cuffs, draft-sealing elastic back band, and fleece collar. Bib overalls have a high front and back and adjustable, heavyduty elastic suspenders.

H4969

| ► CHOOSE:<br>Fits Chest Size                                                                                                | CHOOSE:     | Item<br>No. |
|-----------------------------------------------------------------------------------------------------------------------------|-------------|-------------|
| Jacket                                                                                                                      |             |             |
| 34 in to 36 in, 38 in to 40 in, 42 in to 44 in, 46 in to 48 in, 50 in to 52 in, 54 in to 56 in, 58 in to 60 in, 62 in to 64 | Navy, Green | H4968       |
| ► CHOOSE:<br>Fits Waist Size                                                                                                | CHOOSE:     | Item<br>No. |
| Bib Overalls                                                                                                                |             |             |
| 28 to 30 in, 32 to 34 in, 36 to 38 in, 40 to 42 in, 44 to 46 in, 48 to 50 in, 52 to 54 in, 56 to 58 in                      | Navy, Gray  | H4969       |