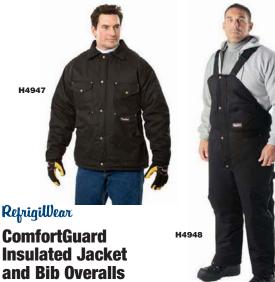

■ Comfort rating: -10°F

- Black color

Outerwear has a rugged 100% cotton denim outer shell with a weather-resistant, water-repellent finish and 71/2-oz. midloft polyester fiberfill insulation. Jackets have a storm flap over the zipper, heavy-duty knit cuffs, and hand warmer pockets for additional protection from the elements. Bib overalls have 2-way hiplength leg zippers, adjustable suspenders, and an interior waist drawcord.

| ► CHOOSE:<br>Fits Chest Size                                                                                   | Item<br>No. |
|----------------------------------------------------------------------------------------------------------------|-------------|
| Jacket                                                                                                         |             |
| 34 in to 36 in, 38 in to 40 in, 42 in to 44 in, 46 in to 48 in, 50 in to 52 in, 54 in to 56 in, 58 in to 60 in | H4947       |
| ► CHOOSE:<br>Fits Waist Size                                                                                   | Item<br>No. |
| Bib Overalls                                                                                                   |             |
| 28 to 30 in, 32 to 34 in, 36 to 38 in, 40 to 42 in, 44 to 46 in, 48 to 50 in, 52 to 54 in                      | H4948       |