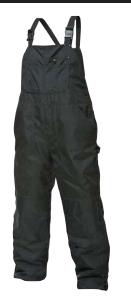

## **Bib Overalls**

Bib overalls are lined with 6-oz. guilted polyester insulation for warmth. Reinforced knees, cuffs, and trim for durability; pockets at knee for knee pads. 2-way covered leg zippers from ankle to hip. Adjustable shoulder straps and turned under hem for a 3" extension.

| ► CHOOSE:<br>Fits Waist Size                                    | CHOOSE:<br>Color | Item<br>No. |
|-----------------------------------------------------------------|------------------|-------------|
| Bib Overalls                                                    |                  |             |
| 32 to 34 in, 36 to 38 in, 40 to 42 in, 43 to 45 in, 46 to 48 in | Black, Navy      | H4959       |
|                                                                 |                  |             |