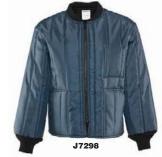

## **Econo-Tuff Insulated Jacket** and Bib Overalls

■ Comfort Rating: 15°F

Navy color

J7299

| ► CHOOSE:<br>Fits Chest Size                                                                                   | Item<br>No. |
|----------------------------------------------------------------------------------------------------------------|-------------|
| Jacket                                                                                                         |             |
| 34 to 36 in, 38 to 40 in, 42 to 44 in, 46 to 48 in, 50 to 52 in, 54 to 56 in, 58 to 60 in                      | J7298       |
| ► CHOOSE:<br>Fits Waist Size                                                                                   | Item<br>No. |
| Bib Overalls                                                                                                   |             |
| 28 in to 30 in, 32 in to 34 in, 36 in to 38 in, 40 in to 42 in, 44 in to 46 in, 48 in to 50 in, 52 in to 54 in | J7299       |