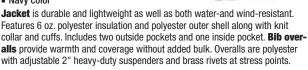

## **Econo-Tuff Insulated Jacket** and Bib Overalls

■ Comfort Rating: 15°F

Navy color

J7299

| ► CHOOSE:<br>Fits Chest Size                                                                                   | Item<br>No. |
|----------------------------------------------------------------------------------------------------------------|-------------|
| Jacket                                                                                                         |             |
| 34 to 36 in, 38 to 40 in, 42 to 44 in, 46 to 48 in, 50 to 52 in, 54 to 56 in, 58 to 60 in                      | J7298       |
| ► CHOOSE:<br>Fits Waist Size                                                                                   | Item<br>No. |
| Bib Overalls                                                                                                   |             |
| 28 in to 30 in, 32 in to 34 in, 36 in to 38 in, 40 in to 42 in, 44 in to 46 in, 48 in to 50 in, 52 in to 54 in | J7299       |