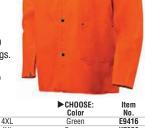

### Flame-Retardant **Cotton Welding Jacket**

100% cotton jacket offers good spark protection in light welding applications; rot- and mildew-resistant Weldlite cotton maintains its flame resistance for up to 50 home washings or 25 commercial washings. Has a relaxed fit for comfortable all-day wear. With snap-front and adjustable snap wrist. Large inside pocket. 30"L.

| CHOOSE:<br>Size            | CHOOSE:<br>Color                                                                                                 | Item<br>No.                                                                                                                                                                                                                                |
|----------------------------|------------------------------------------------------------------------------------------------------------------|--------------------------------------------------------------------------------------------------------------------------------------------------------------------------------------------------------------------------------------------|
| S, M, L, XL, 2XL, 3XL, 4XL | Green                                                                                                            | E9416                                                                                                                                                                                                                                      |
| S, M, L, XL, 2XL, 3XL, 4XL | Orange                                                                                                           | K7359                                                                                                                                                                                                                                      |
| S, M, L, XL, 2XL, 3XL, 4XL | Navy, Blue                                                                                                       | K7360                                                                                                                                                                                                                                      |
| S, M, L, XL, 2XL, 3XL, 4XL | Green, Lime                                                                                                      | K7361                                                                                                                                                                                                                                      |
| S, M, L, XL, 2XL, 3XL, 4XL | Black                                                                                                            | K7362                                                                                                                                                                                                                                      |
|                            | Size S, M, L, XL, 2XL, 3XL, 4XL | Size         Color           S, M, L, XL, 2XL, 3XL, 4XL         Green           S, M, L, XL, 2XL, 3XL, 4XL         Orange           S, M, L, XL, 2XL, 3XL, 4XL         Navy, Blue           S, M, L, XL, 2XL, 3XL, 4XL         Green, Lime |