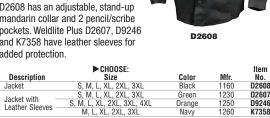

### **Welding Jackets**

Meet ASTM D6413-10

Leather Sleeves

9-oz. flame-retardant cotton jackets have leather-reinforced metal snaps and inside pocket. Pro-Series D2608 has an adjustable, stand-up mandarin collar and 2 pencil/scribe pockets. Weldlite Plus D2607, D9246 and K7358 have leather sleeves for added protection.