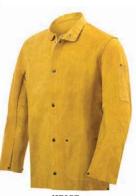

#### 1215

Made from premium side split leather for rugged, everyday wear.

#### 8215

Made from side split leather for durability and long wear. Soapstone pocket on each sleeve.

#### 9215

Unique Weld-Cool design features underarm ventilation and riveted open seam upper back to provide air circulation and cool comfort. Satinlined shoulders and upper arms for easy on/off. Soapstone pocket on each sleeve.

D9246

K7357

E9173

| CHOOSE:<br>Size    | CHOOSE:<br>Color | Item<br>No. |  |  |  |
|--------------------|------------------|-------------|--|--|--|
| 1215               |                  |             |  |  |  |
| M, L, XL           | Brown            | F0777       |  |  |  |
| 8215               |                  |             |  |  |  |
| M, L, XL, 3XL, 4XL | Yellow, Brown    | K7357       |  |  |  |
| 9215               |                  |             |  |  |  |
| S, M, L, XL, 2XL   | Brown            | E9173       |  |  |  |