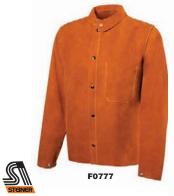

#### 1215

Made from premium side split leather for rugged, everyday wear.

D9246

K7357

E9173

| CHOOSE:<br>Size    | CHOOSE:<br>Color | Item<br>No. |  |  |  |
|--------------------|------------------|-------------|--|--|--|
| 1215               |                  |             |  |  |  |
| M, L, XL           | Brown            | F0777       |  |  |  |
| 8215               |                  |             |  |  |  |
| M, L, XL, 3XL, 4XL | Yellow, Brown    | K7357       |  |  |  |
| 9215               |                  |             |  |  |  |
| S, M, L, XL, 2XL   | Brown            | E9173       |  |  |  |