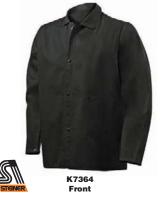

### **Cotton Welding Jackets with Flame-Retardant Mesh Back**

- 30" length

Constructed of Weldlite 100% cotton flame-retardant fabric. Provide protection for the shoulders, front torso, and arms with a flame-retardant open polyester mesh back for ventilation to keep wearer cool and comfortable. Snap front and adjustable snap wrists with large inside pocket to protect items from sparks. Offer good spark protection for light welding applications.

|      | Fabric<br>Weight   | Size                            | Color | item<br>No. |
|------|--------------------|---------------------------------|-------|-------------|
| 9 oz | 2XL, 3XL, 4XL, 5XL | Green                           | K7363 |             |
|      | 9 02               | S, M, L, XL, 2XL, 3XL, 4XL, 5XL | Black | K7364       |
|      |                    |                                 |       |             |