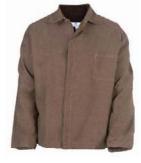

### Flame-Retardant **Cotton Welding Jacket**

100% cotton jacket offers good spark protection in light welding applications; rot- and mildew-resistant Weldlite cotton maintains its flame resistance for up to 50 home washings or 25 commercial washings. Has a relaxed fit for comfortable all-day wear. With snap-front and adjustable snap wrist. Large inside pocket. 30"L.