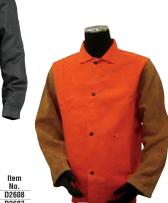

### **Welding Jackets**

Meet ASTM D6413-10

Leather Sleeves

9-oz. flame-retardant cotton jackets have leather-reinforced metal snaps and inside pocket. Pro-Series D2608 has an adjustable, stand-up mandarin collar and 2 pencil/scribe pockets. Weldlite Plus D2607, D9246 and K7358 have leather sleeves for added protection.