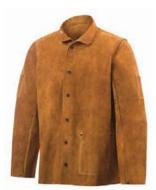

## **Leather Welding Jackets**

- Cowhide leather
- Snap closures on front, collar, and wrist
- 30" length

Naturally abrasion and flame resistant for use in applications with heavy sparks and spatter. Lock stitched with flame-resistant Kevlar thread. Stand-up/roll-down collar snaps securely in place for additional neck protection. Adjustable waist cinch straps provide tapered fit. Inside pocket protects items from spatter.

#### 1215

Made from premium side split leather for rugged, everyday wear.

#### 8215

Made from side split leather for durability and long wear. Soapstone pocket on each sleeve.

#### 9215

Unique Weld-Cool design features underarm ventilation and riveted open seam upper back to provide air circulation and cool comfort. Satinlined shoulders and upper arms for easy on/off. Soapstone pocket on each sleeve.

D9246

K7357

E9173

| CHOOSE:<br>Size    | CHOOSE:<br>Color | Item<br>No. |  |  |  |
|--------------------|------------------|-------------|--|--|--|
| 1215               |                  |             |  |  |  |
| M, L, XL           | Brown            | F0777       |  |  |  |
| 8215               |                  |             |  |  |  |
| M, L, XL, 3XL, 4XL | Yellow, Brown    | K7357       |  |  |  |
| 9215               |                  |             |  |  |  |
| S, M, L, XL, 2XL   | Brown            | E9173       |  |  |  |