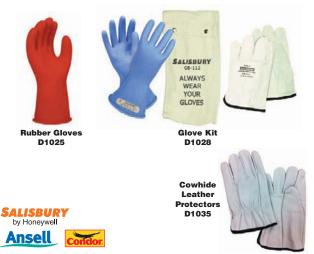

## **Electrical Insulating Gloves**

Meet ASTM D120 specifications and NFPA 70E standards

Available in glove sizes from 7 to 12 at Grainger.com

**Rubber Insulating Gloves** are made of dielectric natural rubber to protect workers from electrical hazards, Voltage Class is the maximum use voltage for the glove. Type I gloves are not ozone-resistant. Type II gloves are ozone- and UV-resistant. Workers should use a Voltage Class and Type rating that meets their worksite requirements. See Grainger.com for detailed information on Voltage Class and Type.

Leather Protectors are worn over rubber gloves to protect from pinpricks, tears, and abrasion. They do not provide protection against electrical shock when worn alone.

**Glove Kits** include a pair of electrical-insulating rubber gloves and a pair of leather protector gloves. Also include glove bag where noted.