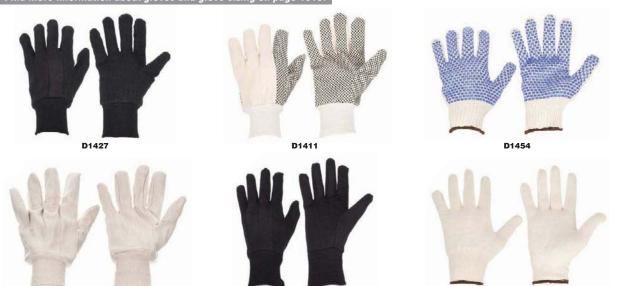

| Coating<br>Finish | Coating<br>Coverage | Color                        | CHOOSE:<br>Size   | ltem<br>No. |
|-------------------|---------------------|------------------------------|-------------------|-------------|
|                   | Chore with PVC Coat | ting                         |                   |             |
| Mediumw           |                     |                              |                   |             |
| Dotted            | Palm and Thumb      | High-Visibility Orange/Black | S, L              | D1413       |
| Dotted            | Palm                | Brown                        | Š, L              | D1427       |
| Heavywei          | ght                 |                              |                   |             |
| Dotted            | Palm and Thumb      | White/Black                  | S, L              | D1411       |
| Dotted            | Palm                | Beige/Blue                   | S, L              | D1454       |
| Dotted            | Palm                | Beige/Black                  | S, L, XL          | D1448       |
| Dotted            | Full                | Beige/Black                  | XS, S, L, XL, 2XL | D1772       |
| Striped           | Palm                | Beige/Blue                   | S, L              | D1455       |
| Dotted            | Full                | High-Visibility Yellow/Black | XS, S, L, XL      | D1768       |
| Dotted            | Full                | High-Visibility Orange/Black | XS, S, L, XL      | D1769       |