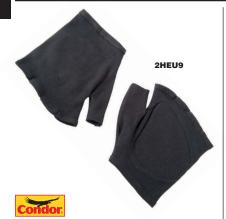

**Anti-Vibration Glove Liners** 

Wear under gloves for an added layer of protection against impact and vibration. EN388 and EN420 Certified.

**GRAINGER**®

1646

| Back<br>Material | Color | Size         | ltem<br>No.             | Pkg.<br>Qty. |  |
|------------------|-------|--------------|-------------------------|--------------|--|
| Cotton, Polymer  | Blue  | M<br>L<br>XL | 2HEU9<br>2HEV1<br>2HEV2 | 1 Pair       |  |