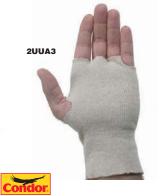

## **Fingerless Glove Liners**

Stretchable poly/cotton liners are worn under gloves to absorb perspiration and wick away moisture. Gel palms absorb impact. EN388 and EN420 Certified.

| -   L | Material        | Color | Size       | ltem<br>No.    | Pkg.<br>Qty. |
|-------|-----------------|-------|------------|----------------|--------------|
| 7"    | Poly/<br>Cotton | White | Universal- | 2UUA3<br>2UUA4 | 100          |