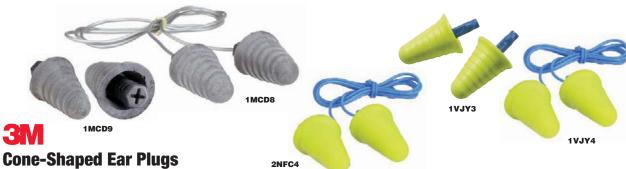

## Find more information on Hearing Protection on page 1643.

Designed with ridges that create rings of air pockets to help block out noise. Shaft gradually tapers toward the tip for a comfortable fit in the ear canal. Integral stems help keep foam tips clean, and simplify insertion and removal.

|      |                   |                      | Uncorded                                                                                                                                  |                                                                                                                                                                                                   | Corded                                                                                                                                                                                                                                                                   |                                                                                                                                                                                                                                                                  |
|------|-------------------|----------------------|-------------------------------------------------------------------------------------------------------------------------------------------|---------------------------------------------------------------------------------------------------------------------------------------------------------------------------------------------------|--------------------------------------------------------------------------------------------------------------------------------------------------------------------------------------------------------------------------------------------------------------------------|------------------------------------------------------------------------------------------------------------------------------------------------------------------------------------------------------------------------------------------------------------------|
| Size | Ear Plug<br>Color | Series               | Item<br>No.                                                                                                                               | Pairs<br>Per Pkg.                                                                                                                                                                                 | Item<br>No.                                                                                                                                                                                                                                                              | Pairs<br>Per Pkg.                                                                                                                                                                                                                                                |
|      |                   |                      |                                                                                                                                           |                                                                                                                                                                                                   |                                                                                                                                                                                                                                                                          |                                                                                                                                                                                                                                                                  |
| M    | Silver            | E-A-R Skull Screws   | 1MCD9                                                                                                                                     | 120                                                                                                                                                                                               | 1MCD8                                                                                                                                                                                                                                                                    | 120                                                                                                                                                                                                                                                              |
| M    | Yellow            | E-A-R Push-Ins       |                                                                                                                                           |                                                                                                                                                                                                   | 2NFC4                                                                                                                                                                                                                                                                    | 200                                                                                                                                                                                                                                                              |
| M    | Yellow            | E-A-R Push-Ins       | 1VJY3                                                                                                                                     | 200                                                                                                                                                                                               | 1VJY4                                                                                                                                                                                                                                                                    | 200                                                                                                                                                                                                                                                              |
|      | M<br>M            | M Silver<br>M Yellow | Size         Color         Series           M         Silver         E-A-R Skull Screws           M         Yellow         E-A-R Push-Ins | Size         Ear Plug<br>Color         Series         Item<br>No.           M         Silver         E-A-R Skull Screws         1MCD9           M         Yellow         E-A-R Push-Ins         — | Size         Ear Plug<br>Color         Series         Item<br>No.         Pairs<br>Per Pkg.           M         Silver         E-A-R Skull Screws<br>E-A-R Push-Ins         1MCD9<br>—         120           M         Yellow         E-A-R Push-Ins         —         — | Size         Ear Plug<br>Color         Series         Item<br>No.         Pairs<br>Per Pkg.         Item<br>No.           M         Silver<br>Yellow         E-A-R Skull Screws<br>E-A-R Push-Ins         1MCD9<br>—         120<br>2NFC4         1MCD8<br>2NFC4 |