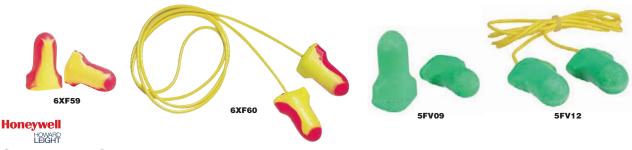

## **Contoured T-Shaped Ear Plugs**

Disposable

Plugs are slightly flattened at the end to provide a gripping point for insertion and removal.

| NRR<br>Roll-Down | Size      | Color          | Series     | No.   | Per Pkg. | No.   | Per Pkg. |
|------------------|-----------|----------------|------------|-------|----------|-------|----------|
| 32 dB            | Universal | Magenta/Yellow | Laser Lite | 6XF59 | 200      | 6XF60 | 100      |
| 30 dB            | Universal | Green          | Max Lite   | 5FV09 | 200      | 5FV12 | 100      |