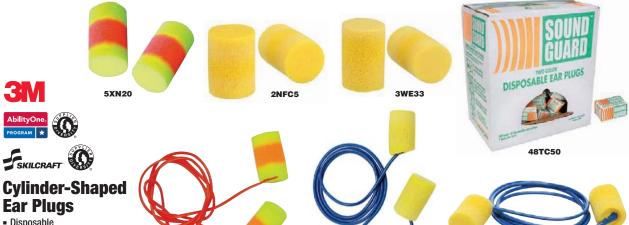

## **Cylinder-Shaped Ear Plugs**

Disposable

Plugs have flat ends an diameter for the full len plug. Also called barrel

| 5XN21                          |                                                   | 3NHF1                                                              |                                                                                                                                    |                                                                                                                                                                                                                                                                                            | ЗИНР4                                                                                                                                                                                                                                                                                                                                                 |                                                                                                                                                                                                                                                                                                                                                                                                                                              |                                                                                                                                                                                                                                                                                                                                                                                                                                                                                    |  |  |
|--------------------------------|---------------------------------------------------|--------------------------------------------------------------------|------------------------------------------------------------------------------------------------------------------------------------|--------------------------------------------------------------------------------------------------------------------------------------------------------------------------------------------------------------------------------------------------------------------------------------------|-------------------------------------------------------------------------------------------------------------------------------------------------------------------------------------------------------------------------------------------------------------------------------------------------------------------------------------------------------|----------------------------------------------------------------------------------------------------------------------------------------------------------------------------------------------------------------------------------------------------------------------------------------------------------------------------------------------------------------------------------------------------------------------------------------------|------------------------------------------------------------------------------------------------------------------------------------------------------------------------------------------------------------------------------------------------------------------------------------------------------------------------------------------------------------------------------------------------------------------------------------------------------------------------------------|--|--|
| Series                         | Brand                                             | Uncorded<br>Pack Type                                              | Item<br>No.                                                                                                                        | Pairs<br>Per Pkg.                                                                                                                                                                                                                                                                          | Pack Type                                                                                                                                                                                                                                                                                                                                             | Corded<br>Item<br>No.                                                                                                                                                                                                                                                                                                                                                                                                                        | F<br>Pe                                                                                                                                                                                                                                                                                                                                                                                                                                                                            |  |  |
| E-A-R Classic                  | 3M<br>3M                                          | Cardboard Pillow Pack                                              | 3NHJ5                                                                                                                              | 200                                                                                                                                                                                                                                                                                        | Plastic Bag                                                                                                                                                                                                                                                                                                                                           | 3NHJ6<br>5YN21                                                                                                                                                                                                                                                                                                                                                                                                                               |                                                                                                                                                                                                                                                                                                                                                                                                                                                                                    |  |  |
| E-A-R Classic<br>E-A-R Classic | 3M<br>3M                                          | Plastic Bag Plastic Bag                                            | 2NFC5<br>3WE33                                                                                                                     | 500<br>1,000                                                                                                                                                                                                                                                                               | Plastic Bag<br>Plastic Bag                                                                                                                                                                                                                                                                                                                            | 5T277<br>3NHF1                                                                                                                                                                                                                                                                                                                                                                                                                               |                                                                                                                                                                                                                                                                                                                                                                                                                                                                                    |  |  |
|                                | Series  E-A-R Classic E-A-R Classic E-A-R Classic | Series Brand  E-A-R Classic 3M  E-A-R Classic 3M  E-A-R Classic 3M | Series Brand Pack Type  E-A-R Classic 3M Cardboard Pillow Pack E-A-R Classic 3M Cardboard Pillow Pack E-A-R Classic 3M Plastic Bag | Series         Brand         Pack Type         Item No.           E-A-R Classic         3M         Cardboard Pillow Pack         3NHJ5           E-A-R Classic         3M         Cardboard Pillow Pack         5XN20           E-A-R Classic         3M         Plastic Bag         2NFC5 | Series         Brand         Pack Type         Item No.         Pairs Per Pkg.           E-A-R Classic         3M         Cardboard Pillow Pack         3NHJ5         200           E-A-R Classic         3M         Cardboard Pillow Pack         5XN20         200           E-A-R Classic         3M         Plastic Bag         2NFC5         500 | Series         Brand         Pack Type         Item No.         Pairs Per Pkg. Per Pkg.         Pack Type           E-A-R Classic         3M         Cardboard Pillow Pack         3NHJ5         200         Plastic Bag           E-A-R Classic         3M         Cardboard Pillow Pack         5XN20         200         Plastic Bag           E-A-R Classic         3M         Plastic Bag         2NFC5         500         Plastic Bag | Series         Brand         Pack Type         Item No.         Pairs Per Pkg.         Corded Item No.           E-A-R Classic         3M         Cardboard Pillow Pack         3NHJ5         200         Plastic Bag         3NHJ6           E-A-R Classic         3M         Cardboard Pillow Pack         5XN20         200         Plastic Bag         5XN21           E-A-R Classic         3M         Plastic Bag         2MFC5         500         Plastic Bag         5T27 |  |  |