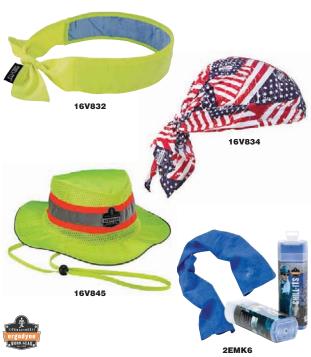

## Chill-Its Headwear and **Sweat/Wristbands**

**Evaporative Cooling**—PVA material activates when run under water for 1 min. Provides cooling comfort for hours. Reusable; just rewet.

Ranger Hats have a wide brim and constructed of 150 denier oxford polyester with vented mesh panels and PVA lining. Include Level 2 ANSI-compliant reflective tape with contrasting color.