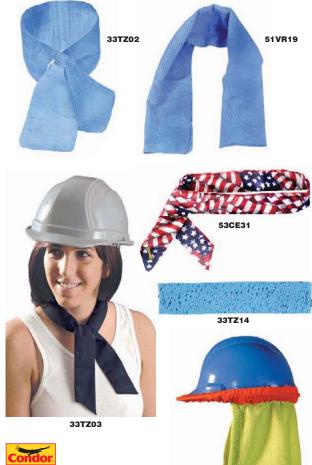

## Chill-Its Headwear and **Sweat/Wristbands**

**Evaporative Cooling**—PVA material activates when run under water for 1 min. Provides cooling comfort for hours. Reusable; just rewet.

Ranger Hats have a wide brim and constructed of 150 denier oxford polyester with vented mesh panels and PVA lining. Include Level 2 ANSI-compliant reflective tape with contrasting color.