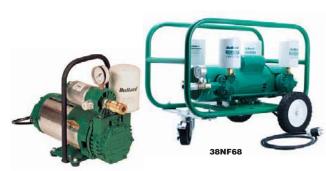

| Tychem® OC Hoods (Suspension Sold Separately) Tychem® OC Hood, Basic Tychem® OC Hood, Inner Bib Style 20TICN 6AG91 Tychem® OC Hood, Inner Bib Style Tychem® OC Hood, Inner Bib Style Tychem® OC Hood, Inner Bib Style For Use with Hard Hat 20TICH 3AJ96 SC20 Hood Suspensions Headband with Rear Slide Adjustment for Respirator Hoods 6AT92 and 6AG91 Headband with Rure-Lock® Ratchet Adjustment for Respirator Hoods 6AT82 and 6AG91 Pleadband with Sure-Lock® Ratchet Adjustment for Respirator Hoods 6AT82 and 6AG91 Pleadband with Sure-Lock® Ratchet Adjustment for Respirator Hoods 6AT82 and 6AG91 Pleadband with Sure-Lock® Ratchet Adjustment for Respirator Hoods 6AT82 and 6AG91 Pleadband with Sure-Lock® Ratchet Adjustment for Respirator Hoods 6AT82 and 6AG91 Pleadband with Sure-Lock® Ratchet Adjustment for Respirator Hoods 6AT82 and 6AG91 Pleadband with Sure-Lock® Ratchet Adjustment for Respirator Hoods 6AT82 and 6AG91 Pleadband with Sure-Lock® Ratchet Adjustment for Respirator Hoods 6AT82 and 6AG91 Pleadband with Sure-Lock® Ratchet Adjustment For Respirator Hoods 6AT82 and 6AG91 Pleadband with Sure-Lock® Ratchet Adjustment For Respirator Hoods 6AT82 Pleadband with Sure-Lock® Ratchet Adjustment For Respirator Hoods 6AT82 Pleadband with Sure-Lock® Ratchet Adjustment For Respirator Hoods 6AT82 Pleadband with Sure-Lock® Ratchet Adjustment For Respirator Hoods 6AT82 Pleadband with Ratchet Adjustment For Respirator Hoods 6AT92 Pleadband with Ratchet Adjustment For Pleadband with Ratchet Adjust | Description                                                       | Model      | No.     |
|--------------------------------------------------------------------------------------------------------------------------------------------------------------------------------------------------------------------------------------------------------------------------------------------------------------------------------------------------------------------------------------------------------------------------------------------------------------------------------------------------------------------------------------------------------------------------------------------------------------------------------------------------------------------------------------------------------------------------------------------------------------------------------------------------------------------------------------------------------------------------------------------------------------------------------------------------------------------------------------------------------------------------------------------------------------------------------------------------------------------------------------------------------------------------------------------------------------------------------------------------------------------------------------------------------------------------------------------------------------------------------------------------------------------------------------------------------------------------------------------------------------------------------------------------------------------------------------------------------------------------------------------------------------------------------------------------------------------------------------------------------------------------------------------------------------------------------------------------------------------------------------------------------------------------------------------------------------------------------------------------------------------------------------------------------------------------------------------------------------------------------|-------------------------------------------------------------------|------------|---------|
| Tychem® OC Hood, Basic Tychem® OC Hood, Inner Bib Style Tychem® OC Hood, Inner Bib Style Tychem® OC Hood, Inner Bib Style For Use with Hard Hat Tychem® OC Hood, Inner Bib Style For Use with Hard Hat Tychem® OC Hood, Inner Bib Style For Use with Hard Hat Tychem® OC Hood, Inner Bib Style For Use with Hard Hat Tychem® OC Hood, Inner Bib Style For Use with Hard Hat Tychem® OC Hood, Inner Bib Style For Use with Hard Hat Tychem® OC Hood, Inner Bib Style For Use with Hard Hat Tychem® OC Hood, Inner Bib Style For Use with Breathing Air Compressor Tychem® OC Hood, Inner Bib Style For Use with Breathing Air Compressor Tritan® Inner Lens, Pkg. of 25 Tychem® OC Hood, Inner Bib Style For Use with Breathing Air Compressor Tychem® OC Hood, Inner Bib Style For Use With Breathing Air Compressor Tychem® OC Hood, Inner Bib Style For Use With Breathing Air Compressor Tychem® OC Hood, Inner Bib Style For Use With Breathing Air Compressor Tychem® OC Hood, Inner Bib Breathing Air Compressor Tychem® OC Hood, Inner Bib Breathing Air Compressor Tychem® OC Hood, Inner Bib Style For Use With Breathing Air Compressor Tychem® OC Hood, Inner Bib Style For Use With Breathing Air Compressor Tychem® OC Hood, Inner Bib Style For Use With Breathing Air Compressor Tychem® OC Hood, Inner Bib Style For Use With Breathing Air Compressor Tychem® OC Hood, Inner Bib Style For Use With Breathing Air Compressor Tychem® OC Hood Tyche For Use With Breathing Air Compressor Tychem® OC Hood, Inner Bib Style For Use With Breathing Air Compressor Tychem® OC Hood, Inner Bib Style For Use With Breathing Air Compressor Tychem® OC Hood, Inner Bib Style For Use With Breathing Air Compressor Tychem® OC Hood, Inner Bib Style For Use With Breathing Air Compressor Tychem® OC Hood, Inner Bib Style For Use With Breathing Air Compressor Tychem® OC Hood, Inner Bib Style For Use With Breathing Air Compressor Tychem® OC Hood, Inner Bib Style For Use With Breathing Air Compressor Tychem® OC Hood, Inner Bib Style For Use With Breathing Air Compressor Tychem® OC Hood, Inner Bib   | SAR Headgear                                                      |            |         |
| Tychem® OC Hood, Inner Bib Style For Use with Hard Hat 20TICN 3AJ96  1220 Hood Suspensions  Headband with Rear Slide Adjustment for Respirator Hoods 6AT92 and 6AG91 20TG 5AC89  Headband with Sure-Lock® Ratchet Adjustment for Respirator Hoods 6AT92 and 6AG91 20TG 5AC89  1220 Hood Lens Covers  Mylar® Lens Covers, Pkg. of 25 20LCL 1AAK3  138VX Abrasive Blasting Helmet Respirator Assembly  With 28' Nylon Cape 88VX3230 3NRD6  138VX Abrasive Blasting Helmet Accessories  138VX Abrasive Blasting Helmet Accessories  28' Nylon Cape 46VX 5AF35  38' Nylon Cape 13VX 6AV330  13VX 6AV330 MP771B 6KXV6  17ritan® Inner Lens, Pkg. of 10 MP771B 6KXV6  17ritan® Loner Lens, Pkg. of 25 MP771020 6KXV5  17reathing Tube Assemblies  10constant Airflow For Use with Breathing Air Compressor V40 6AL49  Constant Airflow For Use with Breathing Air Compressor V40 6AL49  Constant Airflow For Use with Breathing Air Compressor V40 6AL49  Constant Airflow For Use with Breathing Air Compressor V40 6AL49  Constant Of Use For Use with Breathing Air Compressor V40 6AL49  Constant Diver Lens, Pkg. of 10 Free-Air Ambient Pumps V35 5AK99  18R Components  11mate Control Tube  10col Tube For Use with Breathing Air Compressor H02400 6AX08  14r Supply Hoses For Use with Breathing Air Compressor V55 6AX99  14r Supply Hoses For Use with Breathing Air Compressor V55 6AX90  14r Series, Nylon, Coiled, 50 ft. V55030 6AX41  15 Series, Nylon, Coiled, 50 ft. V55030 6AX41  17 Series Airfline Filters and Replacement Cartridge  11 Series Airfline Filters and Replacement Cartridge  12 Series Airfline Filters and Replacement Cartridge  13 Series Airfline Filter Cartridge for 41 Series Airfline Filters  14 CABOBOR ARD ARD ARD ARD ARD ARD ARD ARD ARD AR                                                                                                                                                                                                                                                                                                                                        |                                                                   |            |         |
| Tychem® OC Hood, Inner Bib Style For Use with Hard Hat  20TICH  3AJ96  3C20 Hood Suspensions  Headband with Rear Slide Adjustment for Respirator Hoods 6AT92 and 6AG91  20TG  5AC89 Headband with Sure-Lock® Ratchet Adjustment for Respirator Hoods 6AT82 and 6AG91  20RT  6AG89  20RC20 Hood Lens Covers  Mylar® Lens Covers, Pkg. of 25  20LCL  1AAK3  28VX Abrasive Blasting Helmet Respirator Assembly  With 28' Nylon Cape  88VX3230  3NRD6  38' Nylon Cape  38' Nylon Cape  13VX  6AV30  Tritan™ Inner Lens, Pkg. of 10  Tritan™ Outer Lens, Pkg. of 25  MP771020  6KXV5  Tritan™ Outer Lens, Pkg. of 32  Swylon Cape  Constant Airflow For Use with Breathing Air Compressor  V30  2AK34  Adjustable Airflow For Use with Breathing Air Compressor  V30  Constant Airflow For Use with Breathing Air Compressor  V30  Constant Airflow For Use with Breathing Air Compressor  W30  Constant Airflow For Use with Breathing Air Compressor  W30  Constant Airflow For Use with Breathing Air Compressor  W30  Constant Airflow For Use with Breathing Air Compressor  W30  Constant Airflow For Use with Breathing Air Compressor  W30  Constant Airflow For Use with Breathing Air Compressor  W30  Constant Airflow For Use with Breathing Air Compressor  W30  Constant Airflow For Use with Breathing Air Compressor  W30  Constant Airflow For Use with Breathing Air Compressor  W30  Constant Airflow For Use with Breathing Air Compressor  AC1000  6AC11  Heat/Cool Tube For Use with Breathing Air Compressor  W30  Constant Airflow For Use with Breathing Air Compressor  W30  Constant Airflow For Use with Breathing Air Compressor  AC1000  6AC11  Heat/Cool Tube For Use with Breathing Air Compressor  W30  Constant Airflow For Use with Breathing Air Compressor  AC1000  6AC11  Heat/Cool Tube For Use with Breathing Air Compressor  AC200  AC30  AC400  AC400  AC400  AC400  AC400  AC400  A  |                                                                   |            |         |
| IČ2D Hood Suspensions       Headband with Rear Slide Adjustment for Respirator Hoods 6AT92 and 6AG91     20TG     5AC89       Headband with Rear Slide Adjustment for Respirator Hoods 6AT82 and 6AG91     20RT     6AG89       Itea Board with Sure-Lock® Patchet Adjustment for Respirator Hoods 6AT82 and 6AG91     20RT     6AG89       Itea Board Respirator Assembly     20LCL     1AAK3       INVIA Drasvive Blasting Helmet Respirator Assembly     88VX3230     3NR06       Itea BWX Abrasive Blasting Helmet Accessories     88VX3230     3NR06       28' Nylon Cape     46VX     5AF35       38' Nylon Cape     13VX     6AV30       38' Nylon Cape     46VX     5AF35       38' Nylon Cape     46VX     5AF35       38' Nylon Cape     13VX     6AV30       Breathing Tube Assemblies     40     6AV40       Constant Airflow For Use with Breathing Air Compressor     V40     6AL49       Constant Airflow For Use with Breathing Air Compressors     AC1000     6AC11                                                                                                                                                                                                                                                                                                                                                                                                                                                                                                                                                                                                                                                                                                                                                                                                                                                                                           |                                                                   |            | 6AG91   |
| Headband with Rear Slide Adjustment for Respirator Hoods 6AT92 and 6AG91 20TG 5AC89 Headband with Sure-Lock® Ratchet Adjustment for Respirator Hoods 6AT82 and 6AG91 20RT 6AG89 Headband with Sure-Lock® Ratchet Adjustment for Respirator Hoods 6AT82 and 6AG91 20RT 6AG89 Hood Lens Covers Mylar® Lens Covers, Pkg. of 25 20LCL 1AAK3 BWX Abrasive Blasting Helmet Respirator Assembly With 28" Nylon Cape 88VX3230 3NRD6 BWX Abrasive Blasting Helmet Accessories  88VX3230 3NRD6 BKXV Abrasive Blasting Air Compressor  88VX3230 3NRD6 BKXV Abrasive Blasting Air Compressors  88VX 3230 3NRD6 BKXV Abrasive Blasting Air Compressors  80 CAB0 BKXV Abrasive Blasting Air Compressors  80 CAB0 BKXV Abrasive Blasting Air Filter Abrasing Air Compressors  80 CAB0 BKXV Abrasive Blasting Air Filter Abrasing Air Source  80 CAB0 BRASTA CAB0 BRASTA B |                                                                   | 20TICH     | 3AJ96   |
| Headband with Sure-Lock® Ratchet Adjustment for Respirator Hoods 6AT82 and 6AG91  6C20 Hood Lens Covers  Mylar® Lens Covers  Mylar® Lens Covers, Pkg. of 25  20LCL  1AAK3  18VX Abrasive Blasting Helmet Respirator Assembly  With 28° Nylon Cape  88VX3230  3NRD6  18VX Abrasive Blasting Helmet Accessories  28° Nylon Cape  13VX  6AV30  17Itan® Inner Lens, Pkg. of 10  17Itan® Lens, Pkg. of 25  87 Mylon Cape  13VX  6AV30  17Itan® Inner Lens, Pkg. of 25  87 Mylon Cape  17Itan® Lens, Pkg. of 25  87 Mylon Cape  17Itan® Inner Lens, Pkg. of 25  87 Mylon Cape  17Itan® Inner Lens, Pkg. of 25  87 Mylon Cape  18 MP771020  18 KXV6  18 Tritan® Lens, Pkg. of 25  88 MP771020  18 KXV6  18 Tritan® Lens, Pkg. of 25  88 MP771020  18 KXV6  18 Constant Airflow For Use with Breathing Air Compressor  18 V30  28 K34  28 Adjustable Airflow For Use with Breathing Air Compressor  19 V30  28 K34  28 Adjustable Airflow For Use with Free-Air Ambient Pumps  38 AR Components  29 Conl Tube For Use with Breathing Air Compressor  40 Col Tube For Use with Breathing Air Compressor  40 Col Tube For Use with Breathing Air Compressor  40 Col Tube For Use with Breathing Air Compressor  40 Col Tube For Use with Breathing Air Compressor  40 Col Tube For Use with Breathing Air Compressor  40 Col Tube For Use with Breathing Air Compressor  40 Col Tube For Use with Breathing Air Compressor  40 Col Tube For Use with Breathing Air Compressor  40 Col Tube For Use with Breathing Air Compressor  40 Col Tube For Use with Breathing Air Compressor  40 Col Tube For Use with Breathing Air Compressor  40 Col Tube For Use with Breathing Air Compressor  40 Col Tube For Use with Breathing Air Compressor  40 Col Tube For Use with Breathing Air Compressor  40 Col Tube For Use with Breathing Air Compressor  40 Col Tube For Use with Breathing Air Compressor  40 Col Tube For Use with Breathing Air Compressor  40 Col Tube For Use with Breathing Air Compressor  40 Col Tube For Use With Breathing Air Compressor  40 Col Tube For Use With Breathing Air Compressor  40 Col Tube For Use W |                                                                   |            |         |
| Mylar® Lens Covers   Mylar® Lens Covers   Pkg. of 25   20LCL   1AAK3                                                                                                                                                                                                                                                                                                                                                                                                                                                                                                                                                                                                                                                                                                                                                                                                                                                                                                                                                                                                                                                                                                                                                                                                                                                                                                                                                                                                                                                                                                                                                                                                                                                                                                                                                                                                                                                                                                                                                                                                                                                           |                                                                   | 20TG       | 5AC89   |
| Mylar® Lens Covers, Pkg. of 25   20LCL                                                                                                                                                                                                                                                                                                                                                                                                                                                                                                                                                                                                                                                                                                                                                                                                                                                                                                                                                                                                                                                                                                                                                                                                                                                                                                                                                                                                                                                                                                                                                                                                                                                                                                                                                                                                                                                                                                                                                                                                                                                                                         |                                                                   | 20RT       | 6AG89   |
| 180                                                                                                                                                                                                                                                                                                                                                                                                                                                                                                                                                                                                                                                                                                                                                                                                                                                                                                                                                                                                                                                                                                                                                                                                                                                                                                                                                                                                                                                                                                                                                                                                                                                                                                                                                                                                                                                                                                                                                                                                                                                                                                                            | CC20 Hood Lens Covers                                             |            |         |
| With 28' Nylon Cape         88VX3230         3NRD6           38VX Abrasive Blasting Helmet Accessories         46VX         5AF35           28' Nylon Cape         13VX         6AV30           38' Nylon Cape         13VX         6AV30           7Iritan** Outer Lens, Pkg. of 10         MP771020         6KXV5           Tritan** Outer Lens, Pkg. of 25         MP771020         6KXV5           Streathing Tube Assemblies         V30         2AK34           Constant Airflow For Use with Breathing Air Compressor         V40         6AL49           Constant Airflow For Use with Breathing Air Compressor         V40         6AL49           Constant Airflow For Use with Free-Air Ambient Pumps         V35         5AK99           ARR Components         2         AK34           Silmate Control Tube         Cool Tube For Use with Breathing Air Compressors         AC1000         6AC11           Heat/Cool Tube For Use with Breathing Air Compressors         V5 Series, Nylon, Coiled, S0 ft.         V55030         6AW41           V10 Series, Rubber, 50 ft.         V55030         6KXV7           V12 Series, Rubber, 50 ft.         V2050ST         6AV02           V13 Series Airline Filters and Replacement Cartridge         V2050ST         6AV02           V14 Series, Rubber, 50 ft.         V2050ST                                                                                                                                                                                                                                                                                                                                                                                                                                                                                                                                                                                                                                                                                                                                                                                   | Mylar® Lens Covers, Pkg. of 25                                    | 20LCL      | 1AAK3   |
| SBVX Abrasive Blasting Helmet Accessories   28° Nylon Cape                                                                                                                                                                                                                                                                                                                                                                                                                                                                                                                                                                                                                                                                                                                                                                                                                                                                                                                                                                                                                                                                                                                                                                                                                                                                                                                                                                                                                                                                                                                                                                                                                                                                                                                                                                                                                                                                                                                                                                                                                                                                     | 88VX Abrasive Blasting Helmet Respirator Assembly                 |            |         |
| 28' Nylon Cape       46VX       5AF35         38' Nylon Cape       13VX       6AV30         38' Nylon Cape       13VX       6AV30         Tritan" Inner Lens, Pkg. of 10       MP771020       6KXV5         Breathing Tube Assemblies       WP771020       6KXV5         Constant Airflow For Use with Breathing Air Compressor       V30       2AK34         Adjustable Airflow For Use with Breathing Air Compressor       V40       6AL49         Constant Airflow For Use with Free-Air Ambient Pumps       V35       5AK99         SAR Components       SIImate Control Tube       Cool Tube For Use with Breathing Air Compressors       AC1000       6AC11         Heat/Cool Tube For Use with Breathing Air Compressor       HC2400       6AX08         Iir Supply Hoses For Use with Breathing Air Compressors       V55030       6AW41         V10 Series, Rubber, 50 ft.       469650       6KXV7         V15 Series, Rubber, 50 ft.       V2050ST       6AV02         V15 Series, Rubber, 50 ft.       V2050ST                                                                                                                                                                                                                                                                                                                                                                                                                                                                                                                                                                                                                                                                                                                                                                                                                                                 | With 28" Nylon Cape                                               | 88VX3230   | 3NRD6   |
| 38° Nylon Cape                                                                                                                                                                                                                                                                                                                                                                                                                                                                                                                                                                                                                                                                                                                                                                                                                                                                                                                                                                                                                                                                                                                                                                                                                                                                                                                                                                                                                                                                                                                                                                                                                                                                                                                                                                                                                                                                                                                                                                                                                                                                                                                 | 88VX Abrasive Blasting Helmet Accessories                         |            |         |
| Tritan** Inner*Lens, Pkg. of 10         MP771B         6KXV6           Tritan** Outer Lens, Pkg. of 25         MP771020         6KXV5           Treathing Tube Assemblies         WP71020         6KXV5           Constant Airflow For Use with Breathing Air Compressor         V30         2AK34           Adjustable Airflow For Use with Breathing Air Compressor         V40         6AL49           Constant Airflow For Use with Free-Air Ambient Pumps         V35         5AK99           SAR Components         3         3           Climate Control Tube         6AC11         6AC11           Cool Tube For Use with Breathing Air Compressors         AC1000         6AC11           Heat/Cool Tube For Use with Breathing Air Compressors         W55030         6AW41           V5 Series, Nylon, Coiled, 50 ft.         V55030         6AW41           V10 Series, Rubber, 50 ft.         469650         6KXV7           X11 Series Airline Filters and Replacement Cartridge         X11 Series Airline Filter Includes 41AF Filter, Manual Drain Valve, Pressure         AGLDTR2         797U53           Alrine Filter Includes 41AF Filter, Manual Drain Valve, Pressure         AGLDTR2         797U53           Areplacement Filter Cartridge for 41 Series Airline Filter Month         41AF         2AL06           20 Monitor         COHP         2MWK5                                                                                                                                                                                                                                                                                                                                                                                                                                                                                                                                                                                                                                                                                                                                             | 28" Nylon Cape                                                    | 46VX       | 5AF35   |
| Tritan* Outer Lens, Pkg. of 25         MP771020         6KXV5           Sheathing Tube Assemblies         V30         2AK34           Constant Airflow For Use with Breathing Air Compressor         V40         6AL49           Adjustable Airflow For Use with Breathing Air Compressor         V40         6AL49           Constant Airflow For Use with Free-Air Ambient Pumps         V35         5AK99           SAR Components         SAK99           SIlmate Control Tube         Cool Tube For Use with Breathing Air Compressors         AC1000         6AC11           Heat/Cool Tube For Use with Breathing Air Compressor         HC2400         6AX08           Iir Supply Hoses For Use with Breathing Air Compressors         V55030         6AW41           V10 Series, Rubber, 50 ft.         469650         6KXV7           Iir Supply Hose For Use with Free-Air Ambient Pumps         V2050ST         6AV02           V20 Series, Rubber, 50 ft.         V2050ST         6AV02           V11 Series Airline Filters and Replacement Cartridge         V2050ST         6AV02           V11 Series Airline Filter Includes 41AF Filter, Manual Drain Valve, Pressure         AGLDTR2         797U53           Guage, Pressure Relief Valve, Regulator, Regulator Knob         AGLDTR2         797U53           Replacement Filter, Cartridge for 41 Series Airline Filter Month <t< td=""><td>38" Nylon Cape</td><td>13VX</td><td>6AV30</td></t<>                                                                                                                                                                                                                                                                                                                                                                                                                                                                                                                                                                                                                                                          | 38" Nylon Cape                                                    | 13VX       | 6AV30   |
| Seathing Tube Assembilies                                                                                                                                                                                                                                                                                                                                                                                                                                                                                                                                                                                                                                                                                                                                                                                                                                                                                                                                                                                                                                                                                                                                                                                                                                                                                                                                                                                                                                                                                                                                                                                                                                                                                                                                                                                                                                                                                                                                                                                                                                                                                                      | Tritan™ Inner Lens, Pkg. of 10                                    | MP771B     | 6KXV6   |
| Constant Airflow For Use with Breathing Air Compressor         V30         2AK34           Adjustable Airflow For Use with Breathing Air Compressor         V40         6AL49           Constant Airflow For Use with Free-Air Ambient Pumps         V35         5AK99           SAR Components         SIIIMADE Control Tube           Cool Tube For Use with Breathing Air Compressors         AC1000         6AC11           Heat/Cool Tube For Use with Breathing Air Compressor         HC2400         6AX08           Mir Supply Hoses For Use with Breathing Air Compressors         V5 Series, Nylon, Coiled, 50 ft.         V55030         6AW41           V10 Series, Rubber, 50 ft.         469650         6KXV7           Mir Supply Hose For Use with Free-Air Ambient Pumps         V2050ST         6AV02           V20 Series, Rubber, 50 ft.         V2050ST         6AV02           V11 Series Airline Filters and Replacement Cartridge         AIT Includes 41AF Filter, Manual Drain Valve, Pressure           Guage, Pressure Relief Valve, Regulator, Regulator Knob         AGLDTR2         797U53           Replacement Filter Cartridge for 41 Series Airline Filters         41AF         2AL06           70 Monitor         COHP         2MWK5           37 cade-D Breathing Air Filtration and CO Monitors         CAB30IRHA         38NF66 <td>Tritan™ Outer Lens, Pkg. of 25</td> <td>MP771020</td> <td>6KXV5</td>                                                                                                                                                                                                                                                                                                                                                                                                                                                                                                                                                                                                                                                                               | Tritan™ Outer Lens, Pkg. of 25                                    | MP771020   | 6KXV5   |
| Adjustable Airflow For Use with Breathing Air Compressor Constant Airflow For Use with Free-Air Ambient Pumps V35 5AK99 XRR Components Silimate Control Tube Cool Tube For Use with Breathing Air Compressors Cool Tube For Use with Breathing Air Compressors H62400 6AX08 XIr Supply Hoses For Use with Breathing Air Compressors V5 Series, Nylon, Coiled, 50 ft. V10 Series, Rubber, 50 ft. V10 Series, Rubber, 50 ft. V20 Series, Rubber, 50 ft. V20 Series, Rubber, 50 ft. V20 Series, Rubber, 50 ft. V13 Furply Hose For Use with Breathing Air Compressor V5 Series Air Supply Hose For Use with Free-Air Ambient Pumps V10 Series, Rubber, 50 ft. V15 Series Airline Filters and Replacement Cartridge X11 Series Airline Filters and Replacement Cartridge X12 Series Airline Filter Includes 41AF Filter, Manual Drain Valve, Pressure Guage, Pressure Relief Valve, Regulator, Regulator Knob Replacement Filter Cartridge for 41 Series Airline Filters X16 Monitor For Use with Any Compressed Air Breathing Air Source COHP ZMWK5 Strade-D Breathing Air Filtration and CO Monitors X17 Series, V45 | Breathing Tube Assemblies                                         |            |         |
| Constant Airflow For Use with Free-Air Ambient Pumps         V35         5AK99           SAR Components         SAR Components         SIlmate Control Tube           Cool Tube For Use with Breathing Air Compressors         AC1000         6AC11           Heat/Cool Tube For Use with Breathing Air Compressor         HC2400         6AX08           Mir Supply Hosses For Use with Breathing Air Compressors         V55030         6AW41           V10 Series, Nylon, Coiled, 50 ft.         V55030         6KXV7           Mir Supply Hosse For Use with Free-Air Ambient Pumps         V2050ST         6AV02           V10 Series, Rubber, 50 ft.         V2050ST         6AV02           V11 Series Airline Filters and Replacement Cartridge         V2050ST         6AV02           V11 Series Airline Filter Includes 41AF Filter, Manual Drain Valve, Pressure         AGLDTR2         797U53           Guage, Pressure Relief Valve, Regulator, Regulator Knob         AGLDTR2         797U53           Replacement Filter Cartridge for 41 Series Airline Filters         41AF         2AL06           10 Monitor         OHP         2MWK5           For Use with Any Compressed Air Breathing Air Source         COHP         2MWK5           37 arde-D Breathing Air Filtration and CO Monitors         CAB30IRHA         38NF66                                                                                                                                                                                                                                                                                                                                                                                                                                                                                                                                                                                                                                                                                                                                                                            | Constant Airflow For Use with Breathing Air Compressor            | V30        | 2AK34   |
| SAR Components   Sar    | Adjustable Airflow For Use with Breathing Air Compressor          | V40        | 6AL49   |
| Colimate Control Tube                                                                                                                                                                                                                                                                                                                                                                                                                                                                                                                                                                                                                                                                                                                                                                                                                                                                                                                                                                                                                                                                                                                                                                                                                                                                                                                                                                                                                                                                                                                                                                                                                                                                                                                                                                                                                                                                                                                                                                                                                                                                                                          | Constant Airflow For Use with Free-Air Ambient Pumps              | V35        | 5AK99   |
| Cool Tube For Use with Breathing Air Compressors                                                                                                                                                                                                                                                                                                                                                                                                                                                                                                                                                                                                                                                                                                                                                                                                                                                                                                                                                                                                                                                                                                                                                                                                                                                                                                                                                                                                                                                                                                                                                                                                                                                                                                                                                                                                                                                                                                                                                                                                                                                                               | SAR Components                                                    |            |         |
| Heat/Cool Tube For Use with Breathing Air Compressor                                                                                                                                                                                                                                                                                                                                                                                                                                                                                                                                                                                                                                                                                                                                                                                                                                                                                                                                                                                                                                                                                                                                                                                                                                                                                                                                                                                                                                                                                                                                                                                                                                                                                                                                                                                                                                                                                                                                                                                                                                                                           | Climate Control Tube                                              |            |         |
| Air Supply Hoses For Use with Breathing Air Compressors  V5 Series, Nylon, Coiled, 50 ft.  V5 Series, Nylon, Coiled, 50 ft.  V10 Series, Rubber, 50 ft.  V20 Series, Rubbe | Cool Tube For Use with Breathing Air Compressors                  | AC1000     | 6AC11   |
| V5 Series, Nylon, Coiled, 50 ft.         V55030         6AW41           V10 Series, Rubber, 50 ft.         469650         6KXV7           Mir Supply Hosse For Use with Free-Air Ambient Pumps         V20 Series, Rubber, 50 ft.         V2050ST         6AV02           V20 Series, Rubber, 50 ft.         V2050ST         6AV02         6AV02           V3 Series Airline Filters and Replacement Cartridge         AGLDTR2         797U53           Guage, Pressure Relief Valve, Regulator, Regulator Knob         AGLDTR2         797U53           Replacement Filter Cartridge for 41 Series Airline Filters         41AF         2AL06           20 Monitor         For Use with Any Compressed Air Breathing Air Source         COHP         2MWKS           37 arde-D Breathing Air Filtration and CO Monitors         30 CFM, 125 psi, 2 Person         CAB30IRHA         38NF66                                                                                                                                                                                                                                                                                                                                                                                                                                                                                                                                                                                                                                                                                                                                                                                                                                                                                                                                                                                                                                                                                                                                                                                                                                    | Heat/Cool Tube For Use with Breathing Air Compressor              | HC2400     | 6AX08   |
| V10 Series, Rubber, 50 ft.       469650       6KXV7         Mir Supply Hose For Use with Free-Air Ambient Pumps       V2050ST       6AV02         V20 Series, Rubber, 50 ft.       V2050ST       6AV02         11 Series Airline Filters and Replacement Cartridge       V2050ST       6AV02         41 Filter Includes 41AF Filter, Manual Drain Valve, Pressure       AGLDTR2       797U53         Guage, Pressure Relief Valve, Regulator, Regulator Knob       41AF       2AL06         Replacement Filter Cartridge for 41 Series Airline Filters       41AF       2AL06         70 Monitor       For Use with Any Compressed Air Breathing Air Source       COHP       2MWKS         37 ade-D Breathing Air Filtration and CO Monitors       CAB30IRHA       38NF66                                                                                                                                                                                                                                                                                                                                                                                                                                                                                                                                                                                                                                                                                                                                                                                                                                                                                                                                                                                                                                                                                                                                                                                                                                                                                                                                                      | Air Supply Hoses For Use with Breathing Air Compressors           |            |         |
| Air Supply Hose For Use with Free-Air Ambient Pumps  V20 Series, Rubber, 50 ft.  V2050ST  6AV02  11 Series Airline Filters and Replacement Cartridge  Airline Filter Includes 41 AF Filter, Manual Drain Valve, Pressure Guage, Pressure Relief Valve, Regulator, Regulator Knob  Replacement Filter Cartridge for 41 Series Airline Filters  41AF  2AL06  20 Monitor  For Use with Any Compressed Air Breathing Air Source For Use with Any Compressed Air Breathing Air Source 30 CFM, 125 psi, 2 Person  CAB30IRHA  38NF66                                                                                                                                                                                                                                                                                                                                                                                                                                                                                                                                                                                                                                                                                                                                                                                                                                                                                                                                                                                                                                                                                                                                                                                                                                                                                                                                                                                                                                                                                                                                                                                                  | V5 Series, Nylon, Coiled, 50 ft.                                  | V55030     | 6AW41   |
| V20 Series, Rubber, 50 ft.  V2050ST  6AV02  11 Series Airline Filters and Replacement Cartridge Airline Filter Includes 41AF Filter, Manual Drain Valve, Pressure Guage, Pressure Relief Valve, Regulator, Regulator Knob Replacement Filter Cartridge for 41 Series Airline Filters  10 Monitor For Use with Any Compressed Air Breathing Air Source Tarde-D Breathing Air Filtration and CO Monitors  30 CFM, 125 psi, 2 Person  CAB30IRHA  38NF66                                                                                                                                                                                                                                                                                                                                                                                                                                                                                                                                                                                                                                                                                                                                                                                                                                                                                                                                                                                                                                                                                                                                                                                                                                                                                                                                                                                                                                                                                                                                                                                                                                                                           | V10 Series, Rubber, 50 ft.                                        | 469650     | 6KXV7   |
| 11 Series Airline Filters and Replacement Cartridge         Airline Filter Includes 41AF Filter, Manual Drain Valve, Pressure       AGLDTR2       797U53         Guage, Pressure Relief Valve, Regulator, Regulator Knob       41AF       2AL06         Replacement Filter Cartridge for 41 Series Airline Filters       41AF       2AL06         70 Monitor       COHP       2MWK9         For Use with Any Compressed Air Breathing Air Source       COHP       2MWK9         1rade-D Breathing Air Filtration and CO Monitors       CAB30IRHA       38NF66                                                                                                                                                                                                                                                                                                                                                                                                                                                                                                                                                                                                                                                                                                                                                                                                                                                                                                                                                                                                                                                                                                                                                                                                                                                                                                                                                                                                                                                                                                                                                                  | Air Supply Hose For Use with Free-Air Ambient Pumps               |            |         |
| Airline Filter Includes 41AF Filter, Manual Drain Valve, Pressure         AGLDTR2         797U53           Guage, Pressure Relief Valve, Regulator, Regulator Knob         41AF         2AL06           20 Monitor         50 Monitor         COHP         2MWKS           For Use with Any Compressed Air Breathing Air Source         COHP         2MWKS           Grade-D Breathing Air Filtration and CO Monitors         30 CFM, 125 psi, 2 Person         CAB30IRHA         38NF66                                                                                                                                                                                                                                                                                                                                                                                                                                                                                                                                                                                                                                                                                                                                                                                                                                                                                                                                                                                                                                                                                                                                                                                                                                                                                                                                                                                                                                                                                                                                                                                                                                       | V20 Series, Rubber, 50 ft.                                        | V2050ST    | 6AV02   |
| Guage, Pressure Relief Valve, Régulator, Regulator Knob         AGLOTIK2         79/03-2           Replacement Filter Catridge for 41 Series Airline Filters         41AF         2AL06           70 Monitor         COHP         2MWKS           For Use with Any Compressed Air Breathing Air Source         COHP         2MWKS           3rade-D Breathing Air Filtration and CO Monitors         30 CFM, 125 psi, 2 Person         CAB30IRHA         38NF66                                                                                                                                                                                                                                                                                                                                                                                                                                                                                                                                                                                                                                                                                                                                                                                                                                                                                                                                                                                                                                                                                                                                                                                                                                                                                                                                                                                                                                                                                                                                                                                                                                                                | 41 Series Airline Filters and Replacement Cartridge               |            |         |
| Guage, Pressure Relief Varve, Regulator, Regulator Knob Replacement Filter Cartridge for 41 Series Airline Filters  20 Monitor For Use with Any Compressed Air Breathing Air Source 30 CFM, 125 psi, 2 Person  CAB30IRHA  38NF66                                                                                                                                                                                                                                                                                                                                                                                                                                                                                                                                                                                                                                                                                                                                                                                                                                                                                                                                                                                                                                                                                                                                                                                                                                                                                                                                                                                                                                                                                                                                                                                                                                                                                                                                                                                                                                                                                               | Airline Filter Includes 41AF Filter, Manual Drain Valve, Pressure | ACLIDEDO   | 7071159 |
| CO Monitor For Use with Any Compressed Air Breathing Air Source Grade-D Breathing Air Filtration and CO Monitors 30 CFM, 125 psi, 2 Person CAB30IRHA 38NF66                                                                                                                                                                                                                                                                                                                                                                                                                                                                                                                                                                                                                                                                                                                                                                                                                                                                                                                                                                                                                                                                                                                                                                                                                                                                                                                                                                                                                                                                                                                                                                                                                                                                                                                                                                                                                                                                                                                                                                    | Guage, Pressure Relief Valve, Regulator, Regulator Knob           | AGLDIKZ    | 797000  |
| For Use with Any Compressed Air Breathing Air Source COHP 2MWK5 larde-D Breathing Air Filtration and CO Monitors 30 CFM, 125 psi, 2 Person CAB30IRHA 38NF66                                                                                                                                                                                                                                                                                                                                                                                                                                                                                                                                                                                                                                                                                                                                                                                                                                                                                                                                                                                                                                                                                                                                                                                                                                                                                                                                                                                                                                                                                                                                                                                                                                                                                                                                                                                                                                                                                                                                                                    | Replacement Filter Cartridge for 41 Series Airline Filters        | 41AF       | 2AL06   |
| Grade-D Breathing Air Filtration and CO Monitors 30 CFM, 125 psi, 2 Person CAB30IRHA 38NF66                                                                                                                                                                                                                                                                                                                                                                                                                                                                                                                                                                                                                                                                                                                                                                                                                                                                                                                                                                                                                                                                                                                                                                                                                                                                                                                                                                                                                                                                                                                                                                                                                                                                                                                                                                                                                                                                                                                                                                                                                                    | CO Monitor                                                        |            |         |
| 30 CFM, 125 psi, 2 Person CAB30IRHA <b>38NF66</b>                                                                                                                                                                                                                                                                                                                                                                                                                                                                                                                                                                                                                                                                                                                                                                                                                                                                                                                                                                                                                                                                                                                                                                                                                                                                                                                                                                                                                                                                                                                                                                                                                                                                                                                                                                                                                                                                                                                                                                                                                                                                              | For Use with Any Compressed Air Breathing Air Source              | COHP       | 2MWK9   |
|                                                                                                                                                                                                                                                                                                                                                                                                                                                                                                                                                                                                                                                                                                                                                                                                                                                                                                                                                                                                                                                                                                                                                                                                                                                                                                                                                                                                                                                                                                                                                                                                                                                                                                                                                                                                                                                                                                                                                                                                                                                                                                                                | Grade-D Breathing Air Filtration and CO Monitors                  |            |         |
| 100 CFM, 125 psi, 8 person CAB100IRHA 38NF65                                                                                                                                                                                                                                                                                                                                                                                                                                                                                                                                                                                                                                                                                                                                                                                                                                                                                                                                                                                                                                                                                                                                                                                                                                                                                                                                                                                                                                                                                                                                                                                                                                                                                                                                                                                                                                                                                                                                                                                                                                                                                   | 30 CFM, 125 psi, 2 Person                                         | CAB30IRHA  | 38NF66  |
|                                                                                                                                                                                                                                                                                                                                                                                                                                                                                                                                                                                                                                                                                                                                                                                                                                                                                                                                                                                                                                                                                                                                                                                                                                                                                                                                                                                                                                                                                                                                                                                                                                                                                                                                                                                                                                                                                                                                                                                                                                                                                                                                | 100 CFM, 125 psi, 8 person                                        | CAB100IRHA | 38NF65  |