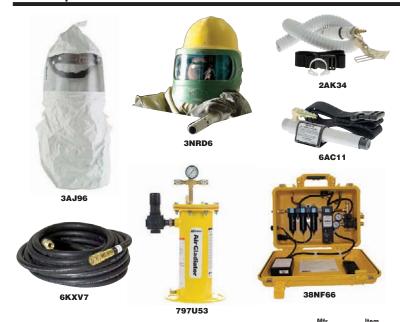

| Tychem® OC Hoods (Suspension Sold Separately) Tychem® OC Hood, Basic Tychem® OC Hood, Inner Bib Style 20TICN 6AG91 Tychem® OC Hood, Inner Bib Style Tychem® OC Hood, Inner Bib Style Tychem® OC Hood, Inner Bib Style For Use with Hard Hat 20TICH 3AJ96 SC20 Hood Suspensions Headband with Rear Slide Adjustment for Respirator Hoods 6AT92 and 6AG91 Headband with Rure-Lock® Ratchet Adjustment for Respirator Hoods 6AT82 and 6AG91 Pleadband with Sure-Lock® Ratchet Adjustment for Respirator Hoods 6AT82 and 6AG91 Pleadband with Sure-Lock® Ratchet Adjustment for Respirator Hoods 6AT82 and 6AG91 Pleadband with Sure-Lock® Ratchet Adjustment for Respirator Hoods 6AT82 and 6AG91 Pleadband with Sure-Lock® Ratchet Adjustment for Respirator Hoods 6AT82 and 6AG91 Pleadband with Sure-Lock® Ratchet Adjustment for Respirator Hoods 6AT82 and 6AG91 Pleadband with Sure-Lock® Ratchet Adjustment for Respirator Hoods 6AT82 and 6AG91 Pleadband with Sure-Lock® Ratchet Adjustment for Respirator Hoods 6AT82 and 6AG91 Pleadband with Sure-Lock® Ratchet Adjustment For Respirator Hoods 6AT82 and 6AG91 Pleadband with Sure-Lock® Ratchet Adjustment For Respirator Hoods 6AT82 Pleadband with Sure-Lock® Ratchet Adjustment For Respirator Hoods 6AT82 Pleadband with Sure-Lock® Ratchet Adjustment For Respirator Hoods 6AT82 Pleadband with Sure-Lock® Ratchet Adjustment For Respirator Hoods 6AT82 Pleadband with Ratchet Adjustment For Respirator Hoods 6AT92 Pleadband with Ratchet Adjustment For Pleadband with Ratchet Adjust | Description                                                       | Model      | No.     |
|--------------------------------------------------------------------------------------------------------------------------------------------------------------------------------------------------------------------------------------------------------------------------------------------------------------------------------------------------------------------------------------------------------------------------------------------------------------------------------------------------------------------------------------------------------------------------------------------------------------------------------------------------------------------------------------------------------------------------------------------------------------------------------------------------------------------------------------------------------------------------------------------------------------------------------------------------------------------------------------------------------------------------------------------------------------------------------------------------------------------------------------------------------------------------------------------------------------------------------------------------------------------------------------------------------------------------------------------------------------------------------------------------------------------------------------------------------------------------------------------------------------------------------------------------------------------------------------------------------------------------------------------------------------------------------------------------------------------------------------------------------------------------------------------------------------------------------------------------------------------------------------------------------------------------------------------------------------------------------------------------------------------------------------------------------------------------------------------------------------------------------|-------------------------------------------------------------------|------------|---------|
| Tychem® OC Hood, Basic Tychem® OC Hood, Inner Bib Style Tychem® OC Hood, Inner Bib Style Tychem® OC Hood, Inner Bib Style For Use with Hard Hat Tychem® OC Hood, Inner Bib Style For Use with Hard Hat Tychem® OC Hood, Inner Bib Style For Use with Hard Hat Tychem® OC Hood, Inner Bib Style For Use with Hard Hat Tychem® OC Hood, Inner Bib Style For Use with Hard Hat Tychem® OC Hood, Inner Bib Style For Use with Hard Hat Tychem® OC Hood, Inner Bib Style For Use with Hard Hat Tychem® OC Hood, Inner Bib Style For Use with Breathing Air Compressor Tychem® OC Hood, Inner Bib Style For Use with Breathing Air Compressor Tritan® Inner Lens, Pkg. of 25 Tychem® OC Hood, Inner Bib Style For Use with Breathing Air Compressor Tychem® OC Hood, Inner Bib Style For Use With Breathing Air Compressor Tychem® OC Hood, Inner Bib Style For Use With Breathing Air Compressor Tychem® OC Hood, Inner Bib Style For Use With Breathing Air Compressor Tychem® OC Hood, Inner Bib Breathing Air Compressor Tychem® OC Hood, Inner Bib Breathing Air Compressor Tychem® OC Hood, Inner Bib Style For Use With Breathing Air Compressor Tychem® OC Hood, Inner Bib Style For Use With Breathing Air Compressor Tychem® OC Hood, Inner Bib Style For Use With Breathing Air Compressor Tychem® OC Hood, Inner Bib Style For Use With Breathing Air Compressor Tychem® OC Hood, Inner Bib Style For Use With Breathing Air Compressor Tychem® OC Hood Tyche For Use With Breathing Air Compressor Tychem® OC Hood, Inner Bib Style For Use With Breathing Air Compressor Tychem® OC Hood, Inner Bib Style For Use With Breathing Air Compressor Tychem® OC Hood, Inner Bib Style For Use With Breathing Air Compressor Tychem® OC Hood, Inner Bib Style For Use With Breathing Air Compressor Tychem® OC Hood, Inner Bib Style For Use With Breathing Air Compressor Tychem® OC Hood, Inner Bib Style For Use With Breathing Air Compressor Tychem® OC Hood, Inner Bib Style For Use With Breathing Air Compressor Tychem® OC Hood, Inner Bib Style For Use With Breathing Air Compressor Tychem® OC Hood, Inner Bib   | SAR Headgear                                                      |            |         |
| Tychem® OC Hood, Inner Bib Style For Use with Hard Hat 20TICN 3AJ96  1220 Hood Suspensions  Headband with Rear Slide Adjustment for Respirator Hoods 6AT92 and 6AG91 20TG 5AC89  Headband with Sure-Lock® Ratchet Adjustment for Respirator Hoods 6AT92 and 6AG91 20TG 5AC89  1220 Hood Lens Covers  Mylar® Lens Covers, Pkg. of 25 20LCL 1AAK3  138VX Abrasive Blasting Helmet Respirator Assembly  With 28' Nylon Cape 88VX3230 3NRD6  138VX Abrasive Blasting Helmet Accessories  138VX Abrasive Blasting Helmet Accessories  28' Nylon Cape 46VX 5AF35  38' Nylon Cape 13VX 6AV330  13VX 6AV330 MP771B 6KXV6  17ritan® Inner Lens, Pkg. of 10 MP771B 6KXV6  17ritan® Loner Lens, Pkg. of 25 MP771020 6KXV5  17reathing Tube Assemblies  10constant Airflow For Use with Breathing Air Compressor V40 6AL49  Constant Airflow For Use with Breathing Air Compressor V40 6AL49  Constant Airflow For Use with Breathing Air Compressor V40 6AL49  Constant Airflow For Use with Breathing Air Compressor V40 6AL49  Constant Of Use For Use with Breathing Air Compressor V40 6AL49  Constant Diver Lens, Pkg. of 10 Free-Air Ambient Pumps V35 5AK99  18R Components  11mate Control Tube  10col Tube For Use with Breathing Air Compressor H02400 6AX08  14r Supply Hoses For Use with Breathing Air Compressor V55 6AX99  14r Supply Hoses For Use with Breathing Air Compressor V55 6AX90  14r Series, Nylon, Coiled, 50 ft. V55030 6AX41  15 Series, Nylon, Coiled, 50 ft. V55030 6AX41  17 Series Airfline Filters and Replacement Cartridge  11 Series Airfline Filters and Replacement Cartridge  12 Series Airfline Filters and Replacement Cartridge  13 Series Airfline Filter Cartridge for 41 Series Airfline Filters  14 CABOBOR ARD ARD ARD ARD ARD ARD ARD ARD ARD AR                                                                                                                                                                                                                                                                                                                                        |                                                                   |            |         |
| Tychem® OC Hood, Inner Bib Style For Use with Hard Hat  20TICH  3AJ96  3C20 Hood Suspensions  Headband with Rear Slide Adjustment for Respirator Hoods 6AT92 and 6AG91  20TG  5AC89 Headband with Sure-Lock® Ratchet Adjustment for Respirator Hoods 6AT82 and 6AG91  20RT  6AG89  20RC20 Hood Lens Covers  Mylar® Lens Covers, Pkg. of 25  20LCL  1AAK3  28VX Abrasive Blasting Helmet Respirator Assembly  With 28' Nylon Cape  88VX3230  3NRD6  38' Nylon Cape  38' Nylon Cape  13VX  6AV30  Tritan™ Inner Lens, Pkg. of 10  Tritan™ Outer Lens, Pkg. of 25  MP771020  6KXV5  Tritan™ Outer Lens, Pkg. of 32  Swylon Cape  Constant Airflow For Use with Breathing Air Compressor  V30  2AK34  Adjustable Airflow For Use with Breathing Air Compressor  V30  Constant Airflow For Use with Breathing Air Compressor  V30  Constant Airflow For Use with Breathing Air Compressor  W30  Constant Airflow For Use with Breathing Air Compressor  W30  Constant Airflow For Use with Breathing Air Compressor  W30  Constant Airflow For Use with Breathing Air Compressor  W30  Constant Airflow For Use with Breathing Air Compressor  W30  Constant Airflow For Use with Breathing Air Compressor  W30  Constant Airflow For Use with Breathing Air Compressor  W30  Constant Airflow For Use with Breathing Air Compressor  W30  Constant Airflow For Use with Breathing Air Compressor  W30  Constant Airflow For Use with Breathing Air Compressor  AC1000  6AC11  Heat/Cool Tube For Use with Breathing Air Compressor  W30  Constant Airflow For Use with Breathing Air Compressor  W30  Constant Airflow For Use with Breathing Air Compressor  AC1000  6AC11  Heat/Cool Tube For Use with Breathing Air Compressor  W30  Constant Airflow For Use with Breathing Air Compressor  AC1000  6AC11  Heat/Cool Tube For Use with Breathing Air Compressor  AC200  AC30  AC400  AC400  AC400  AC400  AC400  AC400  A  |                                                                   |            |         |
| IČ2D Hood Suspensions       Headband with Rear Slide Adjustment for Respirator Hoods 6AT92 and 6AG91     20TG     5AC89       Headband with Rear Slide Adjustment for Respirator Hoods 6AT82 and 6AG91     20RT     6AG89       Itea Board with Sure-Lock® Patchet Adjustment for Respirator Hoods 6AT82 and 6AG91     20RT     6AG89       Itea Board Respirator Assembly     20LCL     1AAK3       INVIA Drasvive Blasting Helmet Respirator Assembly     88VX3230     3NR06       Itea BWX Abrasive Blasting Helmet Accessories     88VX3230     3NR06       28' Nylon Cape     46VX     5AF35       38' Nylon Cape     13VX     6AV30       38' Nylon Cape     46VX     5AF35       38' Nylon Cape     46VX     5AF35       38' Nylon Cape     13VX     6AV30       Breathing Tube Assemblies     40     6AV40       Constant Airflow For Use with Breathing Air Compressor     V40     6AL49       Constant Airflow For Use with Breathing Air Compressors     AC1000     6AC11                                                                                                                                                                                                                                                                                                                                                                                                                                                                                                                                                                                                                                                                                                                                                                                                                                                                                           |                                                                   |            | 6AG91   |
| Headband with Rear Slide Adjustment for Respirator Hoods 6AT92 and 6AG91 20TG 5AC89 Headband with Sure-Lock® Ratchet Adjustment for Respirator Hoods 6AT82 and 6AG91 20RT 6AG89 Headband with Sure-Lock® Ratchet Adjustment for Respirator Hoods 6AT82 and 6AG91 20RT 6AG89 Hood Lens Covers Mylar® Lens Covers, Pkg. of 25 20LCL 1AAK3 BWX Abrasive Blasting Helmet Respirator Assembly With 28" Nylon Cape 88VX3230 3NRD6 BWX Abrasive Blasting Helmet Accessories  88VX3230 3NRD6 BKXV Abrasive Blasting Air Compressor  88VX3230 3NRD6 BKXV Abrasive Blasting Air Compressors  88VX 3230 3NRD6 BKXV Abrasive Blasting Air Compressors  80 CAB0 BKXV Abrasive Blasting Air Compressors  80 CAB0 BKXV Abrasive Blasting Air Filter Abrasing Air Compressors  80 CAB0 BKXV Abrasive Blasting Air Filter Abrasing Air Source  80 CAB0 BRASTA CAB0 BRASTA B |                                                                   | 20TICH     | 3AJ96   |
| Headband with Sure-Lock® Ratchet Adjustment for Respirator Hoods 6AT82 and 6AG91  6C20 Hood Lens Covers  Mylar® Lens Covers  Mylar® Lens Covers, Pkg. of 25  20LCL  1AAK3  18VX Abrasive Blasting Helmet Respirator Assembly  With 28° Nylon Cape  88VX3230  3NRD6  18VX Abrasive Blasting Helmet Accessories  28° Nylon Cape  13VX  6AV30  17Itan® Inner Lens, Pkg. of 10  17Itan® Lens, Pkg. of 25  87 Mylon Cape  13VX  6AV30  17Itan® Inner Lens, Pkg. of 25  87 Mylon Cape  17Itan® Lens, Pkg. of 25  87 Mylon Cape  17Itan® Inner Lens, Pkg. of 25  87 Mylon Cape  17Itan® Inner Lens, Pkg. of 25  87 Mylon Cape  18 MP771020  18 KXV6  18 Tritan® Lens, Pkg. of 25  88 MP771020  18 KXV6  18 Tritan® Lens, Pkg. of 25  88 MP771020  18 KXV6  18 Constant Airflow For Use with Breathing Air Compressor  18 V30  28 K34  28 Adjustable Airflow For Use with Breathing Air Compressor  19 V30  28 K34  28 Adjustable Airflow For Use with Free-Air Ambient Pumps  38 AR Components  29 Conl Tube For Use with Breathing Air Compressor  40 Col Tube For Use with Breathing Air Compressor  40 Col Tube For Use with Breathing Air Compressor  40 Col Tube For Use with Breathing Air Compressor  40 Col Tube For Use with Breathing Air Compressor  40 Col Tube For Use with Breathing Air Compressor  40 Col Tube For Use with Breathing Air Compressor  40 Col Tube For Use with Breathing Air Compressor  40 Col Tube For Use with Breathing Air Compressor  40 Col Tube For Use with Breathing Air Compressor  40 Col Tube For Use with Breathing Air Compressor  40 Col Tube For Use with Breathing Air Compressor  40 Col Tube For Use with Breathing Air Compressor  40 Col Tube For Use with Breathing Air Compressor  40 Col Tube For Use with Breathing Air Compressor  40 Col Tube For Use with Breathing Air Compressor  40 Col Tube For Use with Breathing Air Compressor  40 Col Tube For Use with Breathing Air Compressor  40 Col Tube For Use with Breathing Air Compressor  40 Col Tube For Use With Breathing Air Compressor  40 Col Tube For Use With Breathing Air Compressor  40 Col Tube For Use W |                                                                   |            |         |
| Mylar® Lens Covers   Mylar® Lens Covers   Pkg. of 25   20LCL   1AAK3                                                                                                                                                                                                                                                                                                                                                                                                                                                                                                                                                                                                                                                                                                                                                                                                                                                                                                                                                                                                                                                                                                                                                                                                                                                                                                                                                                                                                                                                                                                                                                                                                                                                                                                                                                                                                                                                                                                                                                                                                                                           |                                                                   | 20TG       | 5AC89   |
| Mylar® Lens Covers, Pkg. of 25   20LCL                                                                                                                                                                                                                                                                                                                                                                                                                                                                                                                                                                                                                                                                                                                                                                                                                                                                                                                                                                                                                                                                                                                                                                                                                                                                                                                                                                                                                                                                                                                                                                                                                                                                                                                                                                                                                                                                                                                                                                                                                                                                                         |                                                                   | 20RT       | 6AG89   |
| 180                                                                                                                                                                                                                                                                                                                                                                                                                                                                                                                                                                                                                                                                                                                                                                                                                                                                                                                                                                                                                                                                                                                                                                                                                                                                                                                                                                                                                                                                                                                                                                                                                                                                                                                                                                                                                                                                                                                                                                                                                                                                                                                            | CC20 Hood Lens Covers                                             |            |         |
| With 28' Nylon Cape         88VX3230         3NRD6           38VX Abrasive Blasting Helmet Accessories         46VX         5AF35           28' Nylon Cape         13VX         6AV30           38' Nylon Cape         13VX         6AV30           7Iritan** Outer Lens, Pkg. of 10         MP771020         6KXV5           Tritan** Outer Lens, Pkg. of 25         MP771020         6KXV5           Streathing Tube Assemblies         V30         2AK34           Constant Airflow For Use with Breathing Air Compressor         V40         6AL49           Constant Airflow For Use with Breathing Air Compressor         V40         6AL49           Constant Airflow For Use with Free-Air Ambient Pumps         V35         5AK99           ARR Components         2         AK34           Silmate Control Tube         Cool Tube For Use with Breathing Air Compressors         AC1000         6AC11           Heat/Cool Tube For Use with Breathing Air Compressors         V5 Series, Nylon, Coiled, S0 ft.         V55030         6AW41           V10 Series, Rubber, 50 ft.         V55030         6KXV7           V12 Series, Rubber, 50 ft.         V2050ST         6AV02           V13 Series Airline Filters and Replacement Cartridge         V2050ST         6AV02           V14 Series, Rubber, 50 ft.         V2050ST                                                                                                                                                                                                                                                                                                                                                                                                                                                                                                                                                                                                                                                                                                                                                                                   | Mylar® Lens Covers, Pkg. of 25                                    | 20LCL      | 1AAK3   |
| SBVX Abrasive Blasting Helmet Accessories   28° Nylon Cape                                                                                                                                                                                                                                                                                                                                                                                                                                                                                                                                                                                                                                                                                                                                                                                                                                                                                                                                                                                                                                                                                                                                                                                                                                                                                                                                                                                                                                                                                                                                                                                                                                                                                                                                                                                                                                                                                                                                                                                                                                                                     | 88VX Abrasive Blasting Helmet Respirator Assembly                 |            |         |
| 28' Nylon Cape       46VX       5AF35         38' Nylon Cape       13VX       6AV30         38' Nylon Cape       13VX       6AV30         Tritan" Inner Lens, Pkg. of 10       MP771020       6KXV5         Breathing Tube Assemblies       WP771020       6KXV5         Constant Airflow For Use with Breathing Air Compressor       V30       2AK34         Adjustable Airflow For Use with Breathing Air Compressor       V40       6AL49         Constant Airflow For Use with Free-Air Ambient Pumps       V35       5AK99         SAR Components       SIImate Control Tube       Cool Tube For Use with Breathing Air Compressors       AC1000       6AC11         Heat/Cool Tube For Use with Breathing Air Compressor       HC2400       6AX08         Iir Supply Hoses For Use with Breathing Air Compressors       V55030       6AW41         V10 Series, Rubber, 50 ft.       469650       6KXV7         V15 Series, Rubber, 50 ft.       V2050ST       6AV02         V15 Series, Rubber, 50 ft.       V2050ST                                                                                                                                                                                                                                                                                                                                                                                                                                                                                                                                                                                                                                                                                                                                                                                                                                                 | With 28" Nylon Cape                                               | 88VX3230   | 3NRD6   |
| 38° Nylon Cape                                                                                                                                                                                                                                                                                                                                                                                                                                                                                                                                                                                                                                                                                                                                                                                                                                                                                                                                                                                                                                                                                                                                                                                                                                                                                                                                                                                                                                                                                                                                                                                                                                                                                                                                                                                                                                                                                                                                                                                                                                                                                                                 | 88VX Abrasive Blasting Helmet Accessories                         |            |         |
| Tritan** Inner*Lens, Pkg. of 10         MP771B         6KXV6           Tritan** Outer Lens, Pkg. of 25         MP771020         6KXV5           Treathing Tube Assemblies         WP71020         6KXV5           Constant Airflow For Use with Breathing Air Compressor         V30         2AK34           Adjustable Airflow For Use with Breathing Air Compressor         V40         6AL49           Constant Airflow For Use with Free-Air Ambient Pumps         V35         5AK99           SAR Components         3         3           Climate Control Tube         6AC11         6AC11           Cool Tube For Use with Breathing Air Compressors         AC1000         6AC11           Heat/Cool Tube For Use with Breathing Air Compressors         W55030         6AW41           V5 Series, Nylon, Coiled, 50 ft.         V55030         6AW41           V10 Series, Rubber, 50 ft.         469650         6KXV7           X11 Series Airline Filters and Replacement Cartridge         X11 Series Airline Filter Includes 41AF Filter, Manual Drain Valve, Pressure         AGLDTR2         797U53           Alrine Filter Includes 41AF Filter, Manual Drain Valve, Pressure         AGLDTR2         797U53           Areplacement Filter Cartridge for 41 Series Airline Filter Month         41AF         2AL06           20 Monitor         COHP         2MWK5                                                                                                                                                                                                                                                                                                                                                                                                                                                                                                                                                                                                                                                                                                                                             | 28" Nylon Cape                                                    | 46VX       | 5AF35   |
| Tritan* Outer Lens, Pkg. of 25         MP771020         6KXV5           Sheathing Tube Assemblies         V30         2AK34           Constant Airflow For Use with Breathing Air Compressor         V40         6AL49           Adjustable Airflow For Use with Breathing Air Compressor         V40         6AL49           Constant Airflow For Use with Free-Air Ambient Pumps         V35         5AK99           SAR Components         SAK99           SIlmate Control Tube         Cool Tube For Use with Breathing Air Compressors         AC1000         6AC11           Heat/Cool Tube For Use with Breathing Air Compressor         HC2400         6AX08           Iir Supply Hoses For Use with Breathing Air Compressors         V55030         6AW41           V10 Series, Rubber, 50 ft.         469650         6KXV7           Iir Supply Hose For Use with Free-Air Ambient Pumps         V2050ST         6AV02           V20 Series, Rubber, 50 ft.         V2050ST         6AV02           V11 Series Airline Filters and Replacement Cartridge         V2050ST         6AV02           V11 Series Airline Filter Includes 41AF Filter, Manual Drain Valve, Pressure         AGLDTR2         797U53           Guage, Pressure Relief Valve, Regulator, Regulator Knob         AGLDTR2         797U53           Replacement Filter, Cartridge for 41 Series Airline Filter Month <t< td=""><td>38" Nylon Cape</td><td>13VX</td><td>6AV30</td></t<>                                                                                                                                                                                                                                                                                                                                                                                                                                                                                                                                                                                                                                                          | 38" Nylon Cape                                                    | 13VX       | 6AV30   |
| Seathing Tube Assembilies                                                                                                                                                                                                                                                                                                                                                                                                                                                                                                                                                                                                                                                                                                                                                                                                                                                                                                                                                                                                                                                                                                                                                                                                                                                                                                                                                                                                                                                                                                                                                                                                                                                                                                                                                                                                                                                                                                                                                                                                                                                                                                      | Tritan™ Inner Lens, Pkg. of 10                                    | MP771B     | 6KXV6   |
| Constant Airflow For Use with Breathing Air Compressor         V30         2AK34           Adjustable Airflow For Use with Breathing Air Compressor         V40         6AL49           Constant Airflow For Use with Free-Air Ambient Pumps         V35         5AK99           SAR Components         SIIIMADE Control Tube           Cool Tube For Use with Breathing Air Compressors         AC1000         6AC11           Heat/Cool Tube For Use with Breathing Air Compressor         HC2400         6AX08           Mir Supply Hoses For Use with Breathing Air Compressors         V5 Series, Nylon, Coiled, 50 ft.         V55030         6AW41           V10 Series, Rubber, 50 ft.         469650         6KXV7           Mir Supply Hose For Use with Free-Air Ambient Pumps         V2050ST         6AV02           V20 Series, Rubber, 50 ft.         V2050ST         6AV02           V11 Series Airline Filters and Replacement Cartridge         AIT Includes 41AF Filter, Manual Drain Valve, Pressure           Guage, Pressure Relief Valve, Regulator, Regulator Knob         AGLDTR2         797U53           Replacement Filter Cartridge for 41 Series Airline Filters         41AF         2AL06           70 Monitor         COHP         2MWK5           37 cade-D Breathing Air Filtration and CO Monitors         CAB30IRHA         38NF66 <td>Tritan™ Outer Lens, Pkg. of 25</td> <td>MP771020</td> <td>6KXV5</td>                                                                                                                                                                                                                                                                                                                                                                                                                                                                                                                                                                                                                                                                               | Tritan™ Outer Lens, Pkg. of 25                                    | MP771020   | 6KXV5   |
| Adjustable Airflow For Use with Breathing Air Compressor Constant Airflow For Use with Free-Air Ambient Pumps V35 5AK99 XRR Components Silimate Control Tube Cool Tube For Use with Breathing Air Compressors Cool Tube For Use with Breathing Air Compressors H62400 6AX08 XIr Supply Hoses For Use with Breathing Air Compressors V5 Series, Nylon, Coiled, 50 ft. V10 Series, Rubber, 50 ft. V10 Series, Rubber, 50 ft. V20 Series, Rubber, 50 ft. V20 Series, Rubber, 50 ft. V20 Series, Rubber, 50 ft. V13 Furply Hose For Use with Breathing Air Compressor V5 Series Air Supply Hose For Use with Free-Air Ambient Pumps V10 Series, Rubber, 50 ft. V15 Series Airline Filters and Replacement Cartridge X11 Series Airline Filters and Replacement Cartridge X12 Series Airline Filter Includes 41AF Filter, Manual Drain Valve, Pressure Guage, Pressure Relief Valve, Regulator, Regulator Knob Replacement Filter Cartridge for 41 Series Airline Filters X16 Monitor For Use with Any Compressed Air Breathing Air Source COHP ZMWK5 Strade-D Breathing Air Filtration and CO Monitors X17 Series, V45 | Breathing Tube Assemblies                                         |            |         |
| Constant Airflow For Use with Free-Air Ambient Pumps         V35         5AK99           SAR Components         SAR Components         SIlmate Control Tube           Cool Tube For Use with Breathing Air Compressors         AC1000         6AC11           Heat/Cool Tube For Use with Breathing Air Compressor         HC2400         6AX08           Mir Supply Hosses For Use with Breathing Air Compressors         V55030         6AW41           V10 Series, Nylon, Coiled, 50 ft.         V55030         6KXV7           Mir Supply Hosse For Use with Free-Air Ambient Pumps         V2050ST         6AV02           V10 Series, Rubber, 50 ft.         V2050ST         6AV02           V11 Series Airline Filters and Replacement Cartridge         V2050ST         6AV02           V11 Series Airline Filter Includes 41AF Filter, Manual Drain Valve, Pressure         AGLDTR2         797U53           Guage, Pressure Relief Valve, Regulator, Regulator Knob         AGLDTR2         797U53           Replacement Filter Cartridge for 41 Series Airline Filters         41AF         2AL06           10 Monitor         OHP         2MWK5           For Use with Any Compressed Air Breathing Air Source         COHP         2MWK5           37 arde-D Breathing Air Filtration and CO Monitors         CAB30IRHA         38NF66                                                                                                                                                                                                                                                                                                                                                                                                                                                                                                                                                                                                                                                                                                                                                                            | Constant Airflow For Use with Breathing Air Compressor            | V30        | 2AK34   |
| SAR Components   Sar    | Adjustable Airflow For Use with Breathing Air Compressor          | V40        | 6AL49   |
| Colimate Control Tube                                                                                                                                                                                                                                                                                                                                                                                                                                                                                                                                                                                                                                                                                                                                                                                                                                                                                                                                                                                                                                                                                                                                                                                                                                                                                                                                                                                                                                                                                                                                                                                                                                                                                                                                                                                                                                                                                                                                                                                                                                                                                                          | Constant Airflow For Use with Free-Air Ambient Pumps              | V35        | 5AK99   |
| Cool Tube For Use with Breathing Air Compressors                                                                                                                                                                                                                                                                                                                                                                                                                                                                                                                                                                                                                                                                                                                                                                                                                                                                                                                                                                                                                                                                                                                                                                                                                                                                                                                                                                                                                                                                                                                                                                                                                                                                                                                                                                                                                                                                                                                                                                                                                                                                               | SAR Components                                                    |            |         |
| Heat/Cool Tube For Use with Breathing Air Compressor                                                                                                                                                                                                                                                                                                                                                                                                                                                                                                                                                                                                                                                                                                                                                                                                                                                                                                                                                                                                                                                                                                                                                                                                                                                                                                                                                                                                                                                                                                                                                                                                                                                                                                                                                                                                                                                                                                                                                                                                                                                                           | Climate Control Tube                                              |            |         |
| Air Supply Hoses For Use with Breathing Air Compressors  V5 Series, Nylon, Coiled, 50 ft.  V5 Series, Nylon, Coiled, 50 ft.  V10 Series, Rubber, 50 ft.  V20 Series, Rubbe | Cool Tube For Use with Breathing Air Compressors                  | AC1000     | 6AC11   |
| V5 Series, Nylon, Coiled, 50 ft.         V55030         6AW41           V10 Series, Rubber, 50 ft.         469650         6KXV7           Mir Supply Hosse For Use with Free-Air Ambient Pumps         V20 Series, Rubber, 50 ft.         V2050ST         6AV02           V20 Series, Rubber, 50 ft.         V2050ST         6AV02         6AV02           V3 Series Airline Filters and Replacement Cartridge         AGLDTR2         797U53           Guage, Pressure Relief Valve, Regulator, Regulator Knob         AGLDTR2         797U53           Replacement Filter Cartridge for 41 Series Airline Filters         41AF         2AL06           20 Monitor         For Use with Any Compressed Air Breathing Air Source         COHP         2MWKS           37 arde-D Breathing Air Filtration and CO Monitors         30 CFM, 125 psi, 2 Person         CAB30IRHA         38NF66                                                                                                                                                                                                                                                                                                                                                                                                                                                                                                                                                                                                                                                                                                                                                                                                                                                                                                                                                                                                                                                                                                                                                                                                                                    | Heat/Cool Tube For Use with Breathing Air Compressor              | HC2400     | 6AX08   |
| V10 Series, Rubber, 50 ft.       469650       6KXV7         Mir Supply Hose For Use with Free-Air Ambient Pumps       V2050ST       6AV02         V20 Series, Rubber, 50 ft.       V2050ST       6AV02         11 Series Airline Filters and Replacement Cartridge       V2050ST       6AV02         41 Filter Includes 41AF Filter, Manual Drain Valve, Pressure       AGLDTR2       797U53         Guage, Pressure Relief Valve, Regulator, Regulator Knob       41AF       2AL06         Replacement Filter Cartridge for 41 Series Airline Filters       41AF       2AL06         70 Monitor       For Use with Any Compressed Air Breathing Air Source       COHP       2MWKS         37 ade-D Breathing Air Filtration and CO Monitors       CAB30IRHA       38NF66                                                                                                                                                                                                                                                                                                                                                                                                                                                                                                                                                                                                                                                                                                                                                                                                                                                                                                                                                                                                                                                                                                                                                                                                                                                                                                                                                      | Air Supply Hoses For Use with Breathing Air Compressors           |            |         |
| Air Supply Hose For Use with Free-Air Ambient Pumps  V20 Series, Rubber, 50 ft.  V2050ST  6AV02  11 Series Airline Filters and Replacement Cartridge  Airline Filter Includes 41 AF Filter, Manual Drain Valve, Pressure Guage, Pressure Relief Valve, Regulator, Regulator Knob  Replacement Filter Cartridge for 41 Series Airline Filters  41AF  2AL06  20 Monitor  For Use with Any Compressed Air Breathing Air Source For Use with Any Compressed Air Breathing Air Source 30 CFM, 125 psi, 2 Person  CAB30IRHA  38NF66                                                                                                                                                                                                                                                                                                                                                                                                                                                                                                                                                                                                                                                                                                                                                                                                                                                                                                                                                                                                                                                                                                                                                                                                                                                                                                                                                                                                                                                                                                                                                                                                  | V5 Series, Nylon, Coiled, 50 ft.                                  | V55030     | 6AW41   |
| V20 Series, Rubber, 50 ft.  V2050ST  6AV02  11 Series Airline Filters and Replacement Cartridge Airline Filter Includes 41AF Filter, Manual Drain Valve, Pressure Guage, Pressure Relief Valve, Regulator, Regulator Knob Replacement Filter Cartridge for 41 Series Airline Filters  10 Monitor For Use with Any Compressed Air Breathing Air Source Tarde-D Breathing Air Filtration and CO Monitors  30 CFM, 125 psi, 2 Person  CAB30IRHA  38NF66                                                                                                                                                                                                                                                                                                                                                                                                                                                                                                                                                                                                                                                                                                                                                                                                                                                                                                                                                                                                                                                                                                                                                                                                                                                                                                                                                                                                                                                                                                                                                                                                                                                                           | V10 Series, Rubber, 50 ft.                                        | 469650     | 6KXV7   |
| 11 Series Airline Filters and Replacement Cartridge         Airline Filter Includes 41AF Filter, Manual Drain Valve, Pressure       AGLDTR2       797U53         Guage, Pressure Relief Valve, Regulator, Regulator Knob       41AF       2AL06         Replacement Filter Cartridge for 41 Series Airline Filters       41AF       2AL06         70 Monitor       COHP       2MWK9         For Use with Any Compressed Air Breathing Air Source       COHP       2MWK9         1rade-D Breathing Air Filtration and CO Monitors       CAB30IRHA       38NF66                                                                                                                                                                                                                                                                                                                                                                                                                                                                                                                                                                                                                                                                                                                                                                                                                                                                                                                                                                                                                                                                                                                                                                                                                                                                                                                                                                                                                                                                                                                                                                  | Air Supply Hose For Use with Free-Air Ambient Pumps               |            |         |
| Airline Filter Includes 41AF Filter, Manual Drain Valve, Pressure         AGLDTR2         797U53           Guage, Pressure Relief Valve, Regulator, Regulator Knob         41AF         2AL06           20 Monitor         50 Monitor         COHP         2MWKS           For Use with Any Compressed Air Breathing Air Source         COHP         2MWKS           Grade-D Breathing Air Filtration and CO Monitors         30 CFM, 125 psi, 2 Person         CAB30IRHA         38NF66                                                                                                                                                                                                                                                                                                                                                                                                                                                                                                                                                                                                                                                                                                                                                                                                                                                                                                                                                                                                                                                                                                                                                                                                                                                                                                                                                                                                                                                                                                                                                                                                                                       | V20 Series, Rubber, 50 ft.                                        | V2050ST    | 6AV02   |
| Guage, Pressure Relief Valve, Régulator, Regulator Knob         AGLOTIK2         79/03-2           Replacement Filter Catridge for 41 Series Airline Filters         41AF         2AL06           70 Monitor         COHP         2MWKS           For Use with Any Compressed Air Breathing Air Source         COHP         2MWKS           3rade-D Breathing Air Filtration and CO Monitors         30 CFM, 125 psi, 2 Person         CAB30IRHA         38NF66                                                                                                                                                                                                                                                                                                                                                                                                                                                                                                                                                                                                                                                                                                                                                                                                                                                                                                                                                                                                                                                                                                                                                                                                                                                                                                                                                                                                                                                                                                                                                                                                                                                                | 41 Series Airline Filters and Replacement Cartridge               |            |         |
| Guage, Pressure Relief Varve, Regulator, Regulator Knob Replacement Filter Cartridge for 41 Series Airline Filters  20 Monitor For Use with Any Compressed Air Breathing Air Source 30 CFM, 125 psi, 2 Person  CAB30IRHA  38NF66                                                                                                                                                                                                                                                                                                                                                                                                                                                                                                                                                                                                                                                                                                                                                                                                                                                                                                                                                                                                                                                                                                                                                                                                                                                                                                                                                                                                                                                                                                                                                                                                                                                                                                                                                                                                                                                                                               | Airline Filter Includes 41AF Filter, Manual Drain Valve, Pressure | ACLIDEDO   | 7071159 |
| CO Monitor For Use with Any Compressed Air Breathing Air Source Grade-D Breathing Air Filtration and CO Monitors 30 CFM, 125 psi, 2 Person CAB30IRHA 38NF66                                                                                                                                                                                                                                                                                                                                                                                                                                                                                                                                                                                                                                                                                                                                                                                                                                                                                                                                                                                                                                                                                                                                                                                                                                                                                                                                                                                                                                                                                                                                                                                                                                                                                                                                                                                                                                                                                                                                                                    | Guage, Pressure Relief Valve, Regulator, Regulator Knob           | AGLDIKZ    | 797000  |
| For Use with Any Compressed Air Breathing Air Source COHP 2MWK5 larde-D Breathing Air Filtration and CO Monitors 30 CFM, 125 psi, 2 Person CAB30IRHA 38NF66                                                                                                                                                                                                                                                                                                                                                                                                                                                                                                                                                                                                                                                                                                                                                                                                                                                                                                                                                                                                                                                                                                                                                                                                                                                                                                                                                                                                                                                                                                                                                                                                                                                                                                                                                                                                                                                                                                                                                                    | Replacement Filter Cartridge for 41 Series Airline Filters        | 41AF       | 2AL06   |
| Grade-D Breathing Air Filtration and CO Monitors 30 CFM, 125 psi, 2 Person CAB30IRHA 38NF66                                                                                                                                                                                                                                                                                                                                                                                                                                                                                                                                                                                                                                                                                                                                                                                                                                                                                                                                                                                                                                                                                                                                                                                                                                                                                                                                                                                                                                                                                                                                                                                                                                                                                                                                                                                                                                                                                                                                                                                                                                    | CO Monitor                                                        |            |         |
| 30 CFM, 125 psi, 2 Person CAB30IRHA <b>38NF66</b>                                                                                                                                                                                                                                                                                                                                                                                                                                                                                                                                                                                                                                                                                                                                                                                                                                                                                                                                                                                                                                                                                                                                                                                                                                                                                                                                                                                                                                                                                                                                                                                                                                                                                                                                                                                                                                                                                                                                                                                                                                                                              | For Use with Any Compressed Air Breathing Air Source              | COHP       | 2MWK9   |
|                                                                                                                                                                                                                                                                                                                                                                                                                                                                                                                                                                                                                                                                                                                                                                                                                                                                                                                                                                                                                                                                                                                                                                                                                                                                                                                                                                                                                                                                                                                                                                                                                                                                                                                                                                                                                                                                                                                                                                                                                                                                                                                                | Grade-D Breathing Air Filtration and CO Monitors                  |            |         |
| 100 CFM, 125 psi, 8 person CAB100IRHA 38NF65                                                                                                                                                                                                                                                                                                                                                                                                                                                                                                                                                                                                                                                                                                                                                                                                                                                                                                                                                                                                                                                                                                                                                                                                                                                                                                                                                                                                                                                                                                                                                                                                                                                                                                                                                                                                                                                                                                                                                                                                                                                                                   | 30 CFM, 125 psi, 2 Person                                         | CAB30IRHA  | 38NF66  |
|                                                                                                                                                                                                                                                                                                                                                                                                                                                                                                                                                                                                                                                                                                                                                                                                                                                                                                                                                                                                                                                                                                                                                                                                                                                                                                                                                                                                                                                                                                                                                                                                                                                                                                                                                                                                                                                                                                                                                                                                                                                                                                                                | 100 CFM, 125 psi, 8 person                                        | CAB100IRHA | 38NF65  |