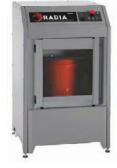

#### **The Classic Electric and Air Driven Paint Shakers and Accessories**

Accommodate pints, quarts, and gallons

Multisize clamping action shakes a variety of container sizes and shapes ranging from 3½" to 11" in height. High-speed bi-axial motion ensures a complete mix and limit switch stops mixing cycle when safety enclosure is opened. Require a base, sold separately.

| Style                                | Timer            | W       | D            | Н       | Mfr.<br>Model | ltem<br>No. |
|--------------------------------------|------------------|---------|--------------|---------|---------------|-------------|
| <b>Electric Paint Shake</b>          | rs, 110 VV       |         |              |         |               |             |
| Single Arm Electric                  | 15 min Manual    | 27 % in | 29 % in      | 31 ½ in | 141000        | 6EXK4       |
| Single Arm Electric                  | 1 hr Manual      | 27 % in | 29 % in      | 31 ½ in | 14100H        | 6EXK5       |
| Twin Arm Electric                    | 15 min Manual    | 41 % in | 21 % in      | 31 ½ in | 140000        | 6EXK0       |
| Twin Arm Electric                    | 1 hr Manual      | 41 % in | 29 % in      | 31 ½ in | 14000H        | 6EXK1       |
| Twin Arm Electric<br>Explosion Proof | _                | 41 % in | 29 % in      | 31 ½ in | 1400X1        | 6EXK3       |
| <b>Air Driven Paint Shal</b>         | kers, 8 cfm @ 10 | 10 psi  |              |         |               |             |
| Single Arm<br>Pneumatic              | _                | 27 % in | 29 % in      | 31 ½ in | 1410A1        | 6EXK6       |
| Twin Arm Pneumatic                   | : -              | 41 % in | 29 % in      | 31 ½ in | 1400A1        | 6EXK2       |
| Desc                                 | cription         |         | For Use With |         | Mfr.<br>Model | Item<br>No. |