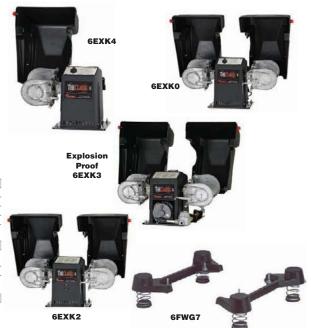

#### **The Classic Electric and Air Driven Paint Shakers and Accessories**

Accommodate pints, quarts, and gallons

Multisize clamping action shakes a variety of container sizes and shapes ranging from 3½" to 11" in height. High-speed bi-axial motion ensures a complete mix and limit switch stops mixing cycle when safety enclosure is opened. Require a base, sold separately.

| Style                                | Timer            | W       | D            | Н       | Mfr.<br>Model | ltem<br>No. |
|--------------------------------------|------------------|---------|--------------|---------|---------------|-------------|
| <b>Electric Paint Shake</b>          | rs, 110 VV       |         |              |         |               |             |
| Single Arm Electric                  | 15 min Manual    | 27 % in | 29 % in      | 31 ½ in | 141000        | 6EXK4       |
| Single Arm Electric                  | 1 hr Manual      | 27 % in | 29 % in      | 31 ½ in | 14100H        | 6EXK5       |
| Twin Arm Electric                    | 15 min Manual    | 41 % in | 21 % in      | 31 ½ in | 140000        | 6EXK0       |
| Twin Arm Electric                    | 1 hr Manual      | 41 % in | 29 % in      | 31 ½ in | 14000H        | 6EXK1       |
| Twin Arm Electric<br>Explosion Proof | _                | 41 % in | 29 % in      | 31 ½ in | 1400X1        | 6EXK3       |
| <b>Air Driven Paint Shal</b>         | kers, 8 cfm @ 10 | 10 psi  |              |         |               |             |
| Single Arm<br>Pneumatic              | _                | 27 % in | 29 % in      | 31 ½ in | 1410A1        | 6EXK6       |
| Twin Arm Pneumatic                   | : -              | 41 % in | 29 % in      | 31 ½ in | 1400A1        | 6EXK2       |
| Desc                                 | cription         |         | For Use With |         | Mfr.<br>Model | Item<br>No. |

| Description Accessories              | For Use With                                       | Model  | No.   |
|--------------------------------------|----------------------------------------------------|--------|-------|
| Counter Base for The Classic Shakers | 14000H, 1400A1,<br>141000, 14100H,<br>1410A1, Mfr. | 515300 | 6FWG7 |