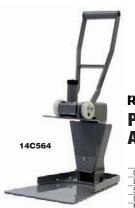

| Container | Mfr.   | ltem  |
|-----------|--------|-------|
| Size      | Model  | No.   |
| 5 gal     | 31-425 | 2TKP3 |

| Description                    | Mfr.<br>Model | Item<br>No. |
|--------------------------------|---------------|-------------|
| Counter Mount Lid Press        | 5080-03       | 14C563      |
| Lid Press With Base Plate      | 5080-04       | 14C564      |
| 5-gal. Lid Sealer              | 507000        | 6FWH0       |
| Draw Down 40-Slot Drying Tower | A3525         | 6FWH2       |
| Magnetic Mallet Holder         | A3522         | 6FWH3       |
|                                |               |             |