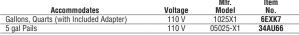

# **Agitar Automatic Multisize Mixer**

BINKS

Handles pint to 5-gal. containers (4" to 171/2" high) and can mix up to 4 gal. or 9 gt. at a time. Orbital mixing aggressively shakes all types of products.

| Timer                      | Voltage | Mfr.<br>Model | Item<br>No. |  |
|----------------------------|---------|---------------|-------------|--|
| 2 and 3 min<br>Push Button | 110 V   | 5995PB        | 45GP38      |  |