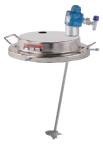

### Agitator

Agitator drive and cover assembly includes 1/2 HP air motor, one 3" stainless steel propeller and shaft, and 5-gal. stainless steel cover. Motor air supply should be 60 psi minimum and the propeller speed should be 3000 rpm maximum.

| Container | Mfr.   | ltem  |
|-----------|--------|-------|
| Size      | Model  | No.   |
| 5 gal     | 31-425 | 2TKP3 |

| Description                    | Mfr.<br>Model | Item<br>No. |
|--------------------------------|---------------|-------------|
| Counter Mount Lid Press        | 5080-03       | 14C563      |
| Lid Press With Base Plate      | 5080-04       | 14C564      |
| 5-gal. Lid Sealer              | 507000        | 6FWH0       |
| Draw Down 40-Slot Drying Tower | A3525         | 6FWH2       |
| Magnetic Mallet Holder         | A3522         | 6FWH3       |
|                                |               |             |