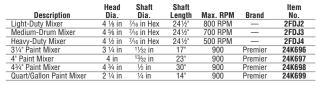

### **Drum** Mixers

- Heavy-gauge steel
- Can be used with portable drills and drill presses (1/2" chuck)
- Include cap with hole to hang