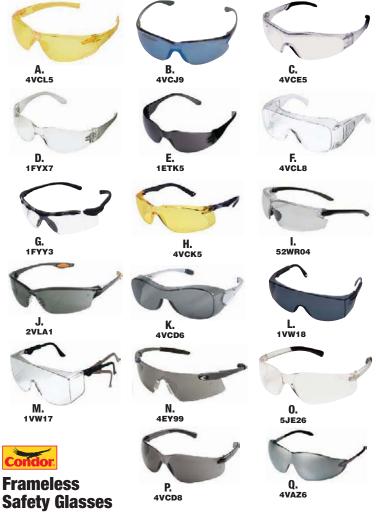

| Key                    | Lens<br>Color                                                                   | Lens<br>Coating                                                                                                                                                            | Frame<br>Color                                                | Item<br>No.                                        |
|------------------------|---------------------------------------------------------------------------------|----------------------------------------------------------------------------------------------------------------------------------------------------------------------------|---------------------------------------------------------------|----------------------------------------------------|
| Addi                   | Clear                                                                           | Anti-Scratch                                                                                                                                                               | Clear                                                         | 4VCK9                                              |
|                        | Clear                                                                           | Anti-Fog, Anti-Scratch, Anti-Static                                                                                                                                        | Clear                                                         | 4VCL2                                              |
| Α                      | Gray                                                                            | Anti-Scratch                                                                                                                                                               | Gray                                                          | 4VCL1                                              |
| , ,                    | Grav                                                                            | Anti-Fog, Anti-Scratch, Anti-Static                                                                                                                                        | Gray                                                          | 4VCL4                                              |
|                        | Amber                                                                           | Anti-Scratch                                                                                                                                                               | Amber                                                         | 4VCL5                                              |
| Broo                   | klyn                                                                            |                                                                                                                                                                            |                                                               | 4VCJ2                                              |
| В                      | Clear<br>Clear                                                                  | Anti-Scratch Anti-Fog, Anti-Scratch, Anti-Static                                                                                                                           | Black<br>Black                                                | 4VCJ2                                              |
|                        | Gray                                                                            | Anti-Scratch                                                                                                                                                               | Black                                                         | 4VCJ4                                              |
|                        | Light Gray                                                                      | Anti-Scratch                                                                                                                                                               | Black                                                         | 4VCJ8                                              |
|                        | Blue Mirror                                                                     | Anti-Scratch                                                                                                                                                               | Black                                                         | 4VCJ9                                              |
| Chai                   | se Rocks                                                                        |                                                                                                                                                                            |                                                               |                                                    |
|                        | Clear                                                                           | Anti-Scratch                                                                                                                                                               | Black/Clear                                                   | 4VCE2                                              |
| С                      | Clear                                                                           | Anti-Fog                                                                                                                                                                   | Black/Clear                                                   | 4VCE5                                              |
|                        | Gray                                                                            | Anti-Fog                                                                                                                                                                   | Gray                                                          | 4VCE6                                              |
| JUIIU                  | lor V<br>Clear                                                                  | Uncoated                                                                                                                                                                   | Clear                                                         | 4EY97                                              |
|                        | Clear                                                                           | Anti-Scratch                                                                                                                                                               | Clear                                                         | 1FYX6                                              |
|                        | Clear                                                                           | Anti-Fog, Anti-Scratch, Anti-Static                                                                                                                                        | Clear                                                         | 1FYX7                                              |
|                        | Gray                                                                            | Anti-Scratch                                                                                                                                                               | Gray                                                          | 1FYX8                                              |
| D                      | Gray                                                                            | Anti-Fog, Anti-Scratch, Anti-Static                                                                                                                                        | Gray                                                          | 4VCG2                                              |
| _                      | Gray Mirror                                                                     | Anti-Scratch                                                                                                                                                               | Gray                                                          | 2ERE6                                              |
|                        | Light Gray                                                                      | Anti-Scratch                                                                                                                                                               | Clear                                                         | 1XPR2                                              |
|                        | Blue                                                                            | Anti-Scratch                                                                                                                                                               | Blue                                                          | 1XPK6                                              |
|                        | Blue Mirror                                                                     | Anti-Scratch                                                                                                                                                               | Brown                                                         | 4VCF8                                              |
| Cond                   | lor Mini V                                                                      |                                                                                                                                                                            |                                                               |                                                    |
|                        | Clear                                                                           | Uncoated                                                                                                                                                                   | Clear                                                         | 4VCG3                                              |
|                        | Clear                                                                           | Anti-Scratch                                                                                                                                                               | Clear                                                         | 1ETK2                                              |
|                        | Clear                                                                           | Anti-Fog, Anti-Scratch, Anti-Static                                                                                                                                        | Clear                                                         | 1ETK3                                              |
|                        | Gray                                                                            | Anti-Scratch                                                                                                                                                               | Gray                                                          | 1ETK5                                              |
| Ε                      | Light Gray                                                                      | Anti-Scratch                                                                                                                                                               | Clear                                                         | 1ETK6                                              |
|                        | Gray Mirror                                                                     | Anti-Scratch                                                                                                                                                               | Gray                                                          | 4VCG6                                              |
|                        | Amber                                                                           | Anti-Scratch                                                                                                                                                               | Amber                                                         | 1ETK4                                              |
|                        | Blue                                                                            | Anti-Scratch                                                                                                                                                               | Blue                                                          | 4VCG5                                              |
|                        | Blue Mirror                                                                     | Anti-Scratch                                                                                                                                                               | Brown                                                         | 4VCG7                                              |
| Cond                   | lor Visitor                                                                     |                                                                                                                                                                            | 6:                                                            | 41.55                                              |
| F                      | Clear                                                                           | Anti-Scratch                                                                                                                                                               | Clear                                                         | 4VCL8                                              |
|                        | Clear                                                                           | Uncoated                                                                                                                                                                   | Clear                                                         | 4VCL9                                              |
|                        | Gray                                                                            | Anti-Scratch                                                                                                                                                               | Gray                                                          | 4JND6                                              |
|                        | Amber                                                                           | Anti-Scratch                                                                                                                                                               | Amber                                                         | 4JND7                                              |
| Entic                  | Green<br>er                                                                     | Scratch-Resistant                                                                                                                                                          | Green                                                         | 4JND8                                              |
|                        | Clear                                                                           | Anti-Scratch                                                                                                                                                               | Black                                                         | 1FYY3                                              |
| G                      | Clear                                                                           | Anti-Fog                                                                                                                                                                   | Black                                                         | 4VCE9                                              |
| u                      | Gray                                                                            | Anti-Scratch                                                                                                                                                               | Black                                                         | 1FYY4                                              |
| 11.7                   | Light Gray                                                                      | Anti-Scratch                                                                                                                                                               | Black                                                         | 1FYY5                                              |
| Jbird                  | Clear                                                                           | Anti Caratah                                                                                                                                                               | Black                                                         | 4VCK2                                              |
|                        | Clear                                                                           | Anti-Scratch Anti-Fog, Anti-Scratch, Anti-Static                                                                                                                           | Black                                                         | 4VCK2<br>4VCK4                                     |
| Н                      | Gray                                                                            | Anti-Scratch Anti-Static                                                                                                                                                   | Black                                                         | 4VCK3                                              |
|                        | Light Gray                                                                      | Anti-Scratch                                                                                                                                                               | Black                                                         | 4VCK8                                              |
|                        | Amber                                                                           | Anti-Scratch                                                                                                                                                               | Black                                                         | 4VCK5                                              |
| (ran                   | ner VP                                                                          | . and contactif                                                                                                                                                            | 2,001                                                         |                                                    |
|                        | Gray                                                                            | Anti-Fog                                                                                                                                                                   | Black                                                         | 52WR03                                             |
|                        | Clear                                                                           | Anti-Fog                                                                                                                                                                   | Black                                                         | 52WR04                                             |
| Oxul                   | их                                                                              |                                                                                                                                                                            |                                                               |                                                    |
| J                      | Gray                                                                            | Anti-Scratch                                                                                                                                                               | Gray                                                          | 2VLA1                                              |
|                        | Gray Mirror                                                                     | Anti-Scratch                                                                                                                                                               | Clear                                                         | 2VLA3                                              |
|                        | Gray Mirror                                                                     | Anti-Scratch                                                                                                                                                               | Gray                                                          | 2VLA4                                              |
|                        | Light Blue                                                                      | Scratch-Resistant                                                                                                                                                          | Blue                                                          | 2VLA2                                              |
| Jxuli                  | ux OTG (Over-                                                                   |                                                                                                                                                                            | C***                                                          | AVODE                                              |
| K                      | Clear                                                                           | Anti-Fog                                                                                                                                                                   | Gray                                                          | 4VCD5<br>4VCD6                                     |
| Ques                   | Gray<br>st                                                                      | Anti-Fog                                                                                                                                                                   | Gray                                                          | 41000                                              |
|                        | Clear                                                                           | Uncoated                                                                                                                                                                   | Black                                                         | 1VW15                                              |
| L                      | Clear                                                                           | Anti-Scratch                                                                                                                                                               | Black                                                         | 1VW16                                              |
| -                      | Gray                                                                            | Anti-Scratch                                                                                                                                                               | Black                                                         | 1VW18                                              |
|                        | t OTG (Over-t                                                                   | he-Glass)                                                                                                                                                                  |                                                               |                                                    |
| M                      | Clear                                                                           | Anti-Scratch                                                                                                                                                               | Black                                                         | 1VW17                                              |
| ers                    | uader                                                                           |                                                                                                                                                                            |                                                               |                                                    |
|                        | Clear                                                                           | Anti-Fog                                                                                                                                                                   | Black                                                         | 4VAW4                                              |
|                        | Gray                                                                            | Anti-Scratch                                                                                                                                                               | Black                                                         | 4EY99                                              |
| N                      | Gray                                                                            | Anti-Fog                                                                                                                                                                   | Black                                                         | 4VAW5                                              |
|                        | Gray Mirror                                                                     | Anti-Scratch                                                                                                                                                               | Gray                                                          | 4FA10                                              |
|                        | Clear                                                                           | Anti-Scratch                                                                                                                                                               | Black                                                         | 4EY98                                              |
| Noel                   |                                                                                 | Anti-Scratch                                                                                                                                                               | Clear                                                         | 5JE26                                              |
| Nasl                   |                                                                                 |                                                                                                                                                                            | Clear                                                         | 4VCH1                                              |
| Nasi                   | Clear                                                                           |                                                                                                                                                                            |                                                               |                                                    |
| Nasi                   | Clear<br>Clear                                                                  | Anti-Fog, Anti-Scratch, Anti-Static                                                                                                                                        |                                                               | 5.IF27                                             |
|                        | Clear<br>Clear<br>Gray                                                          | Anti-Fog, Anti-Scratch, Anti-Static<br>Anti-Scratch                                                                                                                        | Gray                                                          | 5JE27<br>1FYY1                                     |
| <b>Nasi</b><br>0       | Clear<br>Clear<br>Gray<br>Light Gray                                            | Anti-Fog, Anti-Scratch, Anti-Static<br>Anti-Scratch<br>Anti-Scratch                                                                                                        | Gray<br>Black/Clear                                           | 1FYY1                                              |
|                        | Clear<br>Clear<br>Gray<br>Light Gray<br>Gray Mirror                             | Anti-Fog, Anti-Scratch, Anti-Static<br>Anti-Scratch<br>Anti-Scratch<br>Scratch-Resistant                                                                                   | Gray<br>Black/Clear<br>Gray                                   | 1FYY1<br>4VCH3                                     |
|                        | Clear<br>Clear<br>Gray<br>Light Gray                                            | Anti-Fog, Anti-Scratch, Anti-Static<br>Anti-Scratch<br>Anti-Scratch<br>Scratch-Resistant<br>Anti-Scratch                                                                   | Gray<br>Black/Clear<br>Gray<br>Amber                          | 1FYY1<br>4VCH3<br>1FYX9                            |
| 0                      | Clear<br>Clear<br>Gray<br>Light Gray<br>Gray Mirror<br>Amber                    | Anti-Fog, Anti-Scratch, Anti-Static<br>Anti-Scratch<br>Anti-Scratch<br>Scratch-Resistant                                                                                   | Gray<br>Black/Clear<br>Gray                                   | 1FYY1<br>4VCH3                                     |
| 0<br>Nasi              | Clear Clear Gray Light Gray Gray Mirror Amber Blue                              | Anti-Fog, Anti-Scratch, Anti-Static Anti-Scratch Anti-Scratch Scratch-Resistant Anti-Scratch Anti-Scratch Anti-Scratch Anti-Scratch                                        | Gray<br>Black/Clear<br>Gray<br>Amber                          | 1FYY1<br>4VCH3<br>1FYX9                            |
| 0<br><b>Nasi</b><br>P  | Clear Clear Gray Light Gray Gray Mirror Amber Blue ko Mini Clear Gray           | Anti-Fog, Anti-Scratch, Anti-Static<br>Anti-Scratch<br>Anti-Scratch<br>Scratch-Resistant<br>Anti-Scratch<br>Anti-Scratch                                                   | Gray<br>Black/Clear<br>Gray<br>Amber<br>Blue                  | 1FYY1<br>4VCH3<br>1FYX9<br>1FYY2                   |
| 0<br><b>Nasi</b><br>P  | Clear Clear Gray Light Gray Gray Mirror Amber Blue Ko Mini Clear Gray           | Anti-Fog, Anti-Scratch, Anti-Static Anti-Scratch Anti-Scratch Scratch-Resistant Anti-Scratch Anti-Scratch Anti-Scratch Anti-Scratch Anti-Scratch Anti-Scratch              | Gray<br>Black/Clear<br>Gray<br>Amber<br>Blue<br>Clear<br>Gray | 1FYY1<br>4VCH3<br>1FYX9<br>1FYY2<br>4VCD7<br>4VCD8 |
| O<br>Nasi<br>P<br>Ning | Clear Clear Gray Light Gray Gray Mirror Amber Blue ko Mini Clear Gray Jer Clear | Anti-Fog, Anti-Scratch, Anti-Static Anti-Scratch Anti-Scratch Scratch-Resistant Anti-Scratch Anti-Scratch Anti-Scratch Anti-Scratch Anti-Scratch Anti-Scratch Anti-Scratch | Gray Black/Clear Gray Amber Blue Clear Gray                   | 1FYY1<br>4VCH3<br>1FYX9<br>1FYY2<br>4VCD7<br>4VCD8 |
| Nasi                   | Clear Clear Gray Light Gray Gray Mirror Amber Blue Ko Mini Clear Gray           | Anti-Fog, Anti-Scratch, Anti-Static Anti-Scratch Anti-Scratch Scratch-Resistant Anti-Scratch Anti-Scratch Anti-Scratch Anti-Scratch Anti-Scratch Anti-Scratch              | Gray<br>Black/Clear<br>Gray<br>Amber<br>Blue<br>Clear<br>Gray | 1FYY1<br>4VCH3<br>1FYX9<br>1FYY2<br>4VCD7<br>4VCD8 |

- Meet ANSI Z87.1
- 99.9% UV protection
- **A. Addison**—Has 9-base lenses and provides 180° field of vision. Curved temples with soft tips. Nonslip nosepiece.
- **B. Brooklyn**—Wraparound frame, curved temples with integrated side protection, and universal nosebridge.
- **C. Chaise Rocks**—Nonslip design with bayonet temples and universal nosebridge.
- **D. Condor V**—Features flexible, contoured spatula temples.
- **E. Condor Mini V**—Smaller size eyewear features flexible spatula shield temples.
- **F. Condor Visitor**—Universal size with spatula temples. 4JND6 to 4JND8 are 1-pc. construction, vented style. Fit over most prescription glasses, except 4VCL8 is designed for smaller faces.
- **G. Enticer**—1-pc. wraparound design with cushioned bayonet temples and nosepiece.
- **H. Jbird**—Has 9-base lenses and spatula temples with soft tips. Allows 180° field of vision.
- **I. Kramer VP**—Wraparound design and soft rubber temple ends for a more comfortable fit.

**J. Oxulux**—Wraparound design with contoured padded temples, nonslip gel pad, and universal nosebridge.

## K. Oxulux OTG (Over-the-Glass)-

Wraparound design with contoured padded bayonet temples, nonslip gel pad, and universal nosebridge. Universal size. Fits over most prescription glasses.

- **L. Quest**—1-pc. design with adjustable temples and integral brow bridge provides a wide field of vision.
- M. Quest OTG (Over-the-Glass)—Extra-large size. 1-pc. design with adjustable temples and integral brow bridge provides a wide field of vision.
- **N. Persuader**—Contoured floating lens improves field of vision. Wraparound frame, bayonet temples with cushioned sleeves, and soft gel nosepiece.
- **0. Wasko—**1-pc. molded frame and lens with padded flexible temples.
- **P. Wasko Mini**—1-pc. molded frame and lens with padded flexible bayonet temples. Small
- **Q. Winger**—Integrated side shields and metal alloy temples with nonslip rubber head grips.