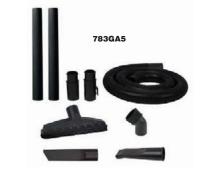

Kits include multiple attachments or tools that connect to a vacuum to suit different cleaning tasks. They're used for jobs such as vacuuming upholstery, stairs, crevices, or delicate surfaces.

| For Vacuum Type              | For Hose Dia.  | Fits Vacuum Models                                                                                                         | Includes                                                                                                                                                                                 | Brand   | Item<br>No. |
|------------------------------|----------------|----------------------------------------------------------------------------------------------------------------------------|------------------------------------------------------------------------------------------------------------------------------------------------------------------------------------------|---------|-------------|
| Canister Vacuum Dry F        | loor Tool Kit  |                                                                                                                            |                                                                                                                                                                                          |         |             |
| Shop Vacuum                  | 1 1/4 in       | All Vacuums with 1 1/4 in Hose Diameter                                                                                    | Brush, Crevice                                                                                                                                                                           | Tennant | 55EX67      |
| Filter/Bag Kit               |                |                                                                                                                            |                                                                                                                                                                                          |         |             |
| Upright Vacuum               |                | C1810, C1810010, C1810020                                                                                                  | Dirt Cup Kit                                                                                                                                                                             | Hoover  | 3XDR7       |
| High Dusting Kit             |                |                                                                                                                            |                                                                                                                                                                                          |         |             |
| Backpack Vacuum              | 1 ½ in         | 107118, 107119, 107146, 107152, 107303, 107310, 107497, 107504                                                             | 125° Bend Wand, 14 in Pro Blade Hard Floor Tool, 3-Parts<br>Straight Friction Fit Wands, 45° Bend Wand, Mesh Bag, Straight<br>Friction Fit Wand with Hose Connection Ridge, Wand Adapter | Proteam | 55EX11      |
| Micro Tool Kit               |                |                                                                                                                            |                                                                                                                                                                                          |         |             |
| Canister Vacuum              | 1 1/4 in       | GM 80                                                                                                                      | 15mm Round Dust Brush, 24 in Braided Hose, 30mm<br>Oval Dust Brush, Bleed Valve, Coupling Valve, Crevice<br>Nozzle, Straight Wand and Angled Wand                                        | Nilfisk | 34AY98      |
| Shop Vacuum Accessor         | ry Kits        |                                                                                                                            |                                                                                                                                                                                          |         |             |
| Shop Vacuum                  | 1 1/4 in       | All Vacuums with 1 1/4 in Hose Diameter                                                                                    | (2) 1 ¼ in Plastic Extension Wands, Crevice Tool, Deluxe 12 in Master<br>Nozzle with Brush & Squeegee Inserts, Dusting Brush, Utility Nozzle                                             | Dayton  | 783GA4      |
| Shop Vacuum                  | 1 % in         | All Vacuums with 1 % in Hose Diameter                                                                                      | 1 % in Crevice Tool, 1 % in Round Brush, 12 ft<br>x 1 % in Locking Hose, Claw Nozzle                                                                                                     | Dayton  | 783GA6      |
| Shop Vacuum                  | 2 in           | S2, S3                                                                                                                     | (2) Adaptors, (3) Extension Wands, Dust Brush,<br>Floor Nozzle, Uphostery Brush                                                                                                          | Nilfisk | 22N478      |
| Shop Vacuum                  | 2 ½ in         | All Vacuums with 2 ½ in Hose Diameter                                                                                      | (2) 20 in Plastic Extension Tubes, 14 in Floor Nozzle,<br>6 ft x 2.5 in Hose, Crevice tool, Dusting Brush                                                                                | Dayton  | 783GA5      |
| <b>Shop Vacuum Dry Floor</b> | r Tool Kit     |                                                                                                                            | •                                                                                                                                                                                        |         |             |
| Shop Vacuum                  | 1 ¼ in         | All Vacuums with 1 1/4 in Hose Diameter                                                                                    | Brush, Crevice                                                                                                                                                                           | Tennant | 55EX57      |
| Vacuum Accessory Kit         |                |                                                                                                                            |                                                                                                                                                                                          |         |             |
| Shop Vacuum                  | 1 ¾ in         | VAC090                                                                                                                     | (5) 9 gal Fleece Filter Bags, Carrying Case, Dust<br>Collection Attachment, HEPA Filter                                                                                                  | Bosch   | 499K47      |
| Vacuum Attachment Ki         | its            |                                                                                                                            |                                                                                                                                                                                          |         |             |
| Shop Vacuum                  | 1 ½ in, 1 ¾ in | Turbo I, Turbo I Set, Turbo II, Turbo II HEPA, Turbo II HEPA<br>Set, Turbo II Set, Turbo II X AC Hepa, Turbo X, Turbo X AC | (2) Metal Extension Tubes, Combination Tool with Interchangeable<br>Inserts, Crevice Nozzle, Dusting Brush, Elbow                                                                        | Fein    | 31LZ18      |
| Critical Area Vacuum         | 1 ½ in         | 118 EXP DRY                                                                                                                | Crevice Nozzle, Dust Brush, Floor Brush, Wand                                                                                                                                            | Nilfisk | 4RXZ3       |