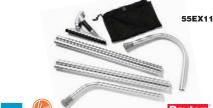

Kits include multiple attachments or tools that connect to a vacuum to suit different cleaning tasks. They're used for jobs such as vacuuming upholstery, stairs, crevices, or delicate surfaces.

| For Vacuum Type              | For Hose Dia.  | Fits Vacuum Models                                                                                                         | Includes                                                                                                                                                                                 | Brand   | Item<br>No. |
|------------------------------|----------------|----------------------------------------------------------------------------------------------------------------------------|------------------------------------------------------------------------------------------------------------------------------------------------------------------------------------------|---------|-------------|
| Canister Vacuum Dry F        | loor Tool Kit  |                                                                                                                            |                                                                                                                                                                                          |         |             |
| Shop Vacuum                  | 1 1/4 in       | All Vacuums with 1 1/4 in Hose Diameter                                                                                    | Brush, Crevice                                                                                                                                                                           | Tennant | 55EX67      |
| Filter/Bag Kit               |                |                                                                                                                            |                                                                                                                                                                                          |         |             |
| Upright Vacuum               |                | C1810, C1810010, C1810020                                                                                                  | Dirt Cup Kit                                                                                                                                                                             | Hoover  | 3XDR7       |
| High Dusting Kit             |                |                                                                                                                            |                                                                                                                                                                                          |         |             |
| Backpack Vacuum              | 1 ½ in         | 107118, 107119, 107146, 107152, 107303, 107310, 107497, 107504                                                             | 125° Bend Wand, 14 in Pro Blade Hard Floor Tool, 3-Parts<br>Straight Friction Fit Wands, 45° Bend Wand, Mesh Bag, Straight<br>Friction Fit Wand with Hose Connection Ridge, Wand Adapter | Proteam | 55EX11      |
| Micro Tool Kit               |                |                                                                                                                            |                                                                                                                                                                                          |         |             |
| Canister Vacuum              | 1 1/4 in       | GM 80                                                                                                                      | 15mm Round Dust Brush, 24 in Braided Hose, 30mm<br>Oval Dust Brush, Bleed Valve, Coupling Valve, Crevice<br>Nozzle, Straight Wand and Angled Wand                                        | Nilfisk | 34AY98      |
| Shop Vacuum Accessor         | ry Kits        |                                                                                                                            |                                                                                                                                                                                          |         |             |
| Shop Vacuum                  | 1 1/4 in       | All Vacuums with 1 1/4 in Hose Diameter                                                                                    | (2) 1 ¼ in Plastic Extension Wands, Crevice Tool, Deluxe 12 in Master<br>Nozzle with Brush & Squeegee Inserts, Dusting Brush, Utility Nozzle                                             | Dayton  | 783GA4      |
| Shop Vacuum                  | 1 % in         | All Vacuums with 1 % in Hose Diameter                                                                                      | 1 % in Crevice Tool, 1 % in Round Brush, 12 ft<br>x 1 % in Locking Hose, Claw Nozzle                                                                                                     | Dayton  | 783GA6      |
| Shop Vacuum                  | 2 in           | S2, S3                                                                                                                     | (2) Adaptors, (3) Extension Wands, Dust Brush,<br>Floor Nozzle, Uphostery Brush                                                                                                          | Nilfisk | 22N478      |
| Shop Vacuum                  | 2 ½ in         | All Vacuums with 2 ½ in Hose Diameter                                                                                      | (2) 20 in Plastic Extension Tubes, 14 in Floor Nozzle,<br>6 ft x 2.5 in Hose, Crevice tool, Dusting Brush                                                                                | Dayton  | 783GA5      |
| <b>Shop Vacuum Dry Floor</b> | r Tool Kit     |                                                                                                                            | •                                                                                                                                                                                        |         |             |
| Shop Vacuum                  | 1 ¼ in         | All Vacuums with 1 1/4 in Hose Diameter                                                                                    | Brush, Crevice                                                                                                                                                                           | Tennant | 55EX57      |
| Vacuum Accessory Kit         |                |                                                                                                                            |                                                                                                                                                                                          |         |             |
| Shop Vacuum                  | 1 ¾ in         | VAC090                                                                                                                     | (5) 9 gal Fleece Filter Bags, Carrying Case, Dust<br>Collection Attachment, HEPA Filter                                                                                                  | Bosch   | 499K47      |
| Vacuum Attachment Ki         | its            |                                                                                                                            |                                                                                                                                                                                          |         |             |
| Shop Vacuum                  | 1 ½ in, 1 ¾ in | Turbo I, Turbo I Set, Turbo II, Turbo II HEPA, Turbo II HEPA<br>Set, Turbo II Set, Turbo II X AC Hepa, Turbo X, Turbo X AC | (2) Metal Extension Tubes, Combination Tool with Interchangeable<br>Inserts, Crevice Nozzle, Dusting Brush, Elbow                                                                        | Fein    | 31LZ18      |
| Critical Area Vacuum         | 1 ½ in         | 118 EXP DRY                                                                                                                | Crevice Nozzle, Dust Brush, Floor Brush, Wand                                                                                                                                            | Nilfisk | 4RXZ3       |