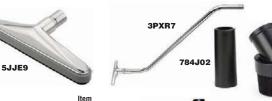

## **Vacuum Cleaner Attachments**

Attachments connect to a vacuum to adapt it to different cleaning tasks. They're used for applications such as removing dust from crevices, picking up dry bulk materials, vacuuming upholstery, and cleaning elevated surfaces.