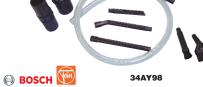

Kits include multiple attachments or tools that connect to a vacuum to suit different cleaning tasks. They're used for jobs such as vacuuming upholstery, stairs, crevices, or delicate surfaces.

| For Vacuum Type              | For Hose Dia.  | Fits Vacuum Models                                                                                                         | Includes                                                                                                                                                                                 | Brand   | Item<br>No. |
|------------------------------|----------------|----------------------------------------------------------------------------------------------------------------------------|------------------------------------------------------------------------------------------------------------------------------------------------------------------------------------------|---------|-------------|
| Canister Vacuum Dry F        | loor Tool Kit  |                                                                                                                            |                                                                                                                                                                                          |         |             |
| Shop Vacuum                  | 1 1/4 in       | All Vacuums with 1 1/4 in Hose Diameter                                                                                    | Brush, Crevice                                                                                                                                                                           | Tennant | 55EX67      |
| Filter/Bag Kit               |                |                                                                                                                            |                                                                                                                                                                                          |         |             |
| Upright Vacuum               |                | C1810, C1810010, C1810020                                                                                                  | Dirt Cup Kit                                                                                                                                                                             | Hoover  | 3XDR7       |
| High Dusting Kit             |                |                                                                                                                            |                                                                                                                                                                                          |         |             |
| Backpack Vacuum              | 1 ½ in         | 107118, 107119, 107146, 107152, 107303, 107310, 107497, 107504                                                             | 125° Bend Wand, 14 in Pro Blade Hard Floor Tool, 3-Parts<br>Straight Friction Fit Wands, 45° Bend Wand, Mesh Bag, Straight<br>Friction Fit Wand with Hose Connection Ridge, Wand Adapter | Proteam | 55EX11      |
| Micro Tool Kit               |                |                                                                                                                            |                                                                                                                                                                                          |         |             |
| Canister Vacuum              | 1 1/4 in       | GM 80                                                                                                                      | 15mm Round Dust Brush, 24 in Braided Hose, 30mm<br>Oval Dust Brush, Bleed Valve, Coupling Valve, Crevice<br>Nozzle, Straight Wand and Angled Wand                                        | Nilfisk | 34AY98      |
| Shop Vacuum Accessor         | ry Kits        |                                                                                                                            |                                                                                                                                                                                          |         |             |
| Shop Vacuum                  | 1 1/4 in       | All Vacuums with 1 1/4 in Hose Diameter                                                                                    | (2) 1 ¼ in Plastic Extension Wands, Crevice Tool, Deluxe 12 in Master<br>Nozzle with Brush & Squeegee Inserts, Dusting Brush, Utility Nozzle                                             | Dayton  | 783GA4      |
| Shop Vacuum                  | 1 % in         | All Vacuums with 1 % in Hose Diameter                                                                                      | 1 % in Crevice Tool, 1 % in Round Brush, 12 ft<br>x 1 % in Locking Hose, Claw Nozzle                                                                                                     | Dayton  | 783GA6      |
| Shop Vacuum                  | 2 in           | S2, S3                                                                                                                     | (2) Adaptors, (3) Extension Wands, Dust Brush,<br>Floor Nozzle, Uphostery Brush                                                                                                          | Nilfisk | 22N478      |
| Shop Vacuum                  | 2 ½ in         | All Vacuums with 2 ½ in Hose Diameter                                                                                      | (2) 20 in Plastic Extension Tubes, 14 in Floor Nozzle,<br>6 ft x 2.5 in Hose, Crevice tool, Dusting Brush                                                                                | Dayton  | 783GA5      |
| <b>Shop Vacuum Dry Floor</b> | r Tool Kit     |                                                                                                                            | •                                                                                                                                                                                        |         |             |
| Shop Vacuum                  | 1 ¼ in         | All Vacuums with 1 1/4 in Hose Diameter                                                                                    | Brush, Crevice                                                                                                                                                                           | Tennant | 55EX57      |
| Vacuum Accessory Kit         |                |                                                                                                                            |                                                                                                                                                                                          |         |             |
| Shop Vacuum                  | 1 ¾ in         | VAC090                                                                                                                     | (5) 9 gal Fleece Filter Bags, Carrying Case, Dust<br>Collection Attachment, HEPA Filter                                                                                                  | Bosch   | 499K47      |
| Vacuum Attachment Ki         | its            |                                                                                                                            |                                                                                                                                                                                          |         |             |
| Shop Vacuum                  | 1 ½ in, 1 ¾ in | Turbo I, Turbo I Set, Turbo II, Turbo II HEPA, Turbo II HEPA<br>Set, Turbo II Set, Turbo II X AC Hepa, Turbo X, Turbo X AC | (2) Metal Extension Tubes, Combination Tool with Interchangeable<br>Inserts, Crevice Nozzle, Dusting Brush, Elbow                                                                        | Fein    | 31LZ18      |
| Critical Area Vacuum         | 1 ½ in         | 118 EXP DRY                                                                                                                | Crevice Nozzle, Dust Brush, Floor Brush, Wand                                                                                                                                            | Nilfisk | 4RXZ3       |