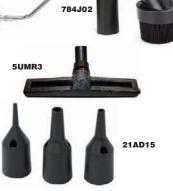

## **Vacuum Cleaner Attachments**

Attachments connect to a vacuum to adapt it to different cleaning tasks. They're used for applications such as removing dust from crevices, picking up dry bulk materials, vacuuming upholstery, and cleaning elevated surfaces.