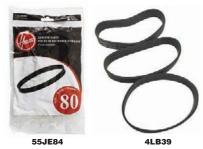

## **Upright Vacuum Belts**

Belts for upright vacuums fit specific upright-vacuum brands or models. They're used to replace broken or worn belts that no longer turn the vacuum's brush roller.

| Fits<br>Vacuum Brand | Fits Vacuum Models                                             | Brand              | Item<br>No. | Pkg.<br>Qty. |
|----------------------|----------------------------------------------------------------|--------------------|-------------|--------------|
| Bissell              | BG100, BG101, BG101H, BG102, BG102H                            | Bissell Commercial | 36RE91      | 1            |
| Hoover               | UH70805                                                        | Hoover             | 55JE84      | 2            |
| Nobles, Tennant      | V-WA-30                                                        | Tennant            | 15A762      | 1            |
| Oreck                | U2000RHB, U2000RSB, XL2100RHS                                  | Oreck              | 4LB39       | 3            |
| Sanitaire            | SC684F, SC688A, SC886E, SC887B, SC888K, SC889A, SC889F, SC899F | Sanitaire          | 23YU38      | 1            |