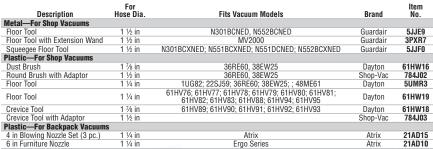

## **Vacuum Cleaner Attachments**

Attachments connect to a vacuum to adapt it to different cleaning tasks. They're used for applications such as removing dust from crevices, picking up dry bulk materials, vacuuming upholstery, and cleaning elevated surfaces.