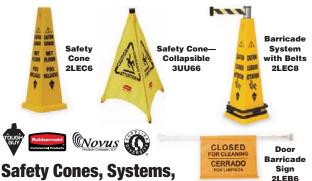

## Safety Cones, Systems, and Barricade Signs

All cones have a yellow background, except 6VKP6 is orange. Legend text is black for all cones and signs.

Safety Cones—Stack standard cones to reduce storage space. Collapsible cones compress and store in a tube mounted to the wall.

Safety Cone Systems—6VKT0 includes (2) 20 ft yellow plastic chains, (2) signs, (3) red flashing lights, (4) message labels, and (5) yellow cones. 2LEC8 includes (1) cone, (1) 20 lb weight ring, and (1) nylon barricade belt. 2 units are required to make complete system.

Accessories-2LED3 helps stabilize 36 in safety cones. Flashing Light requires one D battery, not included, 2LED2 snaps into the top of 36 in cones to hold standard rigid signs. 6VKT2 is injection-molded polypropylene for high-traffic indoor areas. 6GJA1 adhesive-mount, plastic labels are compatible with safety cones. Sign legends are: Slippery Wet Floor Please Walk To The Right, Slippery, Wet Floor Please Walk To The Left, Watch Your Step. Have as yellow background with black and red legend text.

Door Barricade Signs-2LEB6 telescopes 42 in to 72 in, and 6GJA0 telescopes 30 in to 44 in to close off areas to foot traffic. Double-locking design with adjustable torsion lock and rubber ends grip the door frame or wall.

| Н                                          |                                                    | egend        |            | Material                               |                |         | Brand     | Item No. |  |
|--------------------------------------------|----------------------------------------------------|--------------|------------|----------------------------------------|----------------|---------|-----------|----------|--|
| Safety Cones, 4 Printed Sides              |                                                    |              |            |                                        |                |         |           |          |  |
| 26 in                                      | Caution/C                                          | tΔ\ohchiu    | tention    |                                        | _              |         | ıgh Guy   | 6VKR4    |  |
| 36 in                                      | Gaution/Guidado/Attention                          |              |            |                                        |                |         | ıgh Guy   | 2LEC5    |  |
| 26 in                                      | Caution Sa                                         | foty First/( | obchiu     |                                        |                |         | igh Guy   | 6VKR6    |  |
| 36 in                                      | Caution Safety First/Cuidado<br>La Seguridad Manda |              |            |                                        |                |         | ıgh Guy   | 6VKP6    |  |
| 36 in                                      | 5                                                  |              |            |                                        |                | igh Guy | 2LEC7     |          |  |
| 26 in                                      |                                                    | on Wet Flo   |            |                                        | _              |         | ıgh Guy   | 6VKR5    |  |
| 36 in                                      |                                                    | n Wet Flo    |            |                                        |                |         | ıgh Guy   | 2LEC6    |  |
| 36 in                                      |                                                    | o Piso Mo    |            | HDPE                                   |                | Rut     | bermaid   | 3NB42    |  |
|                                            | nes—Collap                                         | sible, 3 P   | rinted Sid |                                        |                |         |           |          |  |
| 20 in                                      | Caution/C                                          | uidado/At    | tention    | Fabric, Galvanize                      |                |         | bermaid   | 3UU65    |  |
| 30 in                                      | Gaution/G                                          | uluauu/Al    | GIILIOII   | Nylon, Polyprop                        | oylene –       | Rub     | bermaid   | 3UU66    |  |
|                                            | nes—Collap                                         |              |            | es                                     |                |         |           |          |  |
| 18 in                                      |                                                    | n Wet Flo    |            | Nvlon                                  |                |         | idy Cone  | 9XZN4    |  |
| 31 in                                      | Cuidado Piso Mojado                                |              | NyIOII     |                                        | Novus Products |         | 6XMH1     |          |  |
| Des                                        | cription                                           | Н            |            | Legend                                 | Mate           | erial   | Brand     | ltem No. |  |
|                                            | ne Systems,                                        | 4 Printed    |            |                                        |                |         |           |          |  |
| with Cha                                   |                                                    | 26 in        |            | Safety First/Cuidado<br>eguridad Manda | Pla            | stic    | Tough Guy | 6VKT0    |  |
| Barricade<br>with Res                      | e System<br>tricted Belts                          | 36 in        | Cautior    | /Cuidado/Attention                     | Pla            | stic    | Tough Guy | 2LEC8    |  |
|                                            |                                                    |              | escription |                                        |                |         | Brand     | Item No. |  |
| Safety Cone Accessories                    |                                                    |              |            |                                        |                |         |           |          |  |
|                                            | astic Barrier (                                    | Chain, 0.8   | 0 in W     |                                        |                |         | Fough Guy | 2LEB3    |  |
| Weight F                                   | ling, 1 in H                                       |              |            |                                        |                |         | Tough Guy | 2LED3    |  |
| Flashing                                   | Light, 5 1/8 in                                    | Н            |            |                                        |                |         | Tough Guy | 2LEC9    |  |
| Sign Hol                                   | der, 1 % in H                                      |              |            |                                        |                |         | Tough Guy | 2LED2    |  |
| Lock-In Sign Message Board, 10 1/8 in H    |                                                    |              |            |                                        |                |         | Tough Guy | 6VKT2    |  |
| Message Labels, 8 in H x 8 in W, Pkg. of 4 |                                                    |              |            |                                        |                |         | Fough Guy | 6GJA1    |  |
|                                            | Sign Le                                            | qend         |            | Nominal Sign Size                      | Color          |         | Brand     | Item No. |  |
|                                            | icade Šigns,                                       |              |            |                                        |                |         |           |          |  |
|                                            | r Cleaning/Ce                                      |              |            | 18 in x 13 ¾ in                        | Yellow         |         | ough Guy  | 2LEB6    |  |
|                                            | Closed for Ma<br>errado Por Ma                     |              |            | 18 in x 13 ¾ in                        | Yellow         |         | lough Guy | 6GJA0    |  |