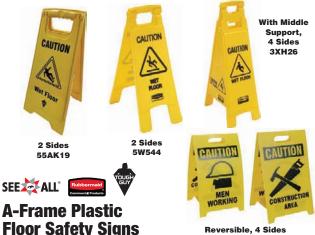

## **CLEANING & JANITORIAL Pedestrian Facility Safety**

**Reversible**, 4 Sides **3YTK6** 

Portable signs fold flat for easy storage. Not retroreflective.

See-All Industries signs are waterproof and have a write on surface. Rubbermaid and See-All signs are ANSI, OSHA, and 29 CFR 1910.145 Compliant.

Middle Support Signs—Offer extra stability.

Reversible Signs—Fold signs inside out and lock bottom tabs together to display message that is on the reverse side.

Blank Signs and Die Cut Lettering Kit—Create custom message with blank signs and die cut sheet of letters and numbers. 3YTV5 (sold on Grainger.com) includes (3) each of A, E, I, O; (2) each of L, N, R, S, T, U; (1) each of the remaining alphabet and numbers 1 to 9; and basic punctuation characters.

| Sign Legend                                            | Nominal Sign Size                      | Color   | Brand              | ltem<br>No. |
|--------------------------------------------------------|----------------------------------------|---------|--------------------|-------------|
| Floor Sign, 1 Printed Side                             |                                        |         |                    | -           |
| Danger Do Not Enter                                    | 20 in x 12 in                          | White   | See All Industries | 3YTC9       |
| Floor Signs, 2 Printed Sides                           |                                        |         |                    |             |
| Authorized Personnel Only                              | 20 in x 12 in x 12 in                  | White   | See All Industries | 3YTJ6       |
| Beyond This Point                                      |                                        |         |                    |             |
| Caution/Cuidado/Attention                              | 25 in x 11 in x 11 in                  | Yellow  | Rubbermaid         | 3U953       |
| Caution Forklift Traffic                               |                                        | Yellow  |                    |             |
| Caution Header, Blank Bottom                           | 20 in x 12 in x 12 in                  | Yellow  | See All Industries | 3YTH9       |
| Caution Men Working                                    | _                                      | Yellow  | See All Industries | 3YRZ9       |
| Caution Wet Floor                                      | 2339/64 in x 1151/64 in                | Yellow  | Tough Guy          | 55AK19      |
| Caution Wet Floor                                      | 25 in x 11 in x 26 in                  | Yellow  | Rubbermaid         | 5W544       |
| Confined Space Permit                                  |                                        | White   | See All Industries | 27700       |
| Required For Entry                                     |                                        |         | 00071111111100     | 0           |
| Danger Chemical Spill Keep Away                        | _                                      | White   | See All Industries | 3YTD6       |
| Danger Header, Blank Bottom                            |                                        | White   | See All Industries | 3YTJ3       |
| Danger No Pedestrian Traffic                           | 20 in x 12 in x 12 in                  | White   | See All Industries | 3YTE6       |
| Danger Overhead Hazard                                 | _                                      | White   | See All Industries | 3YTE3       |
| Danger Spill Cleanup In                                | -                                      | 14/1 11 | 0 4111 1 1 1       | 0.1750      |
| Progress Stay Clear                                    |                                        | White   | See All Industries | 3YTE9       |
| Hazardous Area                                         | _                                      | White   | See All Industries | 3YTD3       |
| Rest Rooms Being Cleaned                               | - 24 in x 12 in x 11% in               | Yellow  | Tough Guy          | 6DMH1       |
| Rest Rooms Closed                                      | - 24 in x 12 in x 11 1/8 in            | White   |                    | 6DMG9       |
| Floor Signs-With Middle Support,                       | 2 Printed Sides                        |         |                    |             |
| Ashestos                                               |                                        | White   | Tough Guy          | 6DMG2       |
| Authorized Personnel Only                              |                                        | White   |                    | 6DMG4       |
| Caution Attention/Cuidado/Achtung                      | -                                      | Yellow  |                    | 2LEA8       |
| Caution Forklift Traffic                               | -                                      | Yellow  |                    | 6DMF9       |
| Caution Men Working                                    | -                                      | Yellow  |                    | 6DMG6       |
| Caution Watch Your Step                                | _                                      | Yellow  |                    | 6DMF8       |
| Closed/Cerrado/Geschlossen/Ferme                       | _                                      | Yellow  |                    | 2LEB1       |
| Confined Space Permit                                  | -                                      |         |                    |             |
| Required For Entry                                     |                                        | White   | Tough Guy          | 6DMG7       |
| Danger Chemical Spill-Keep Away                        | -24 in x 11 <sup>29</sup> 36 in x 12 i | n White | Tough Guy          | 6DMG3       |
| Danger Do Not Enter                                    | _                                      | White   |                    | 6DMH4       |
| Danger Overhead Hazard                                 | _                                      | White   | Tough Guy          | 6DMG0       |
| Handling Chemicals                                     | _                                      | White   |                    | 6DMH5       |
| Hazardous Area                                         | _                                      | White   |                    | 6DMH3       |
| Keep Right/Left                                        | -                                      | Yellow  |                    | 6DMG5       |
| No Smokina                                             | _                                      | White   |                    | 6DMG1       |
| Restricted Area                                        | _                                      | White   |                    | 6DMG8       |
| Wet Paint                                              | _                                      |         |                    |             |
|                                                        | A Drintod Sidoo                        | White   | Tough Guy          | 6DMH0       |
| Floor Signs—With Middle Support,                       | 37 in x 12 in x 12 in                  | Valler  | Tough Curr         | 21 6 / 0    |
| Caution Attention/Cuidado/Achtung<br>Caution Wet Floor |                                        | Yellow  |                    | 2LEA9       |
|                                                        | 37 in x 12 in x 38 in                  |         |                    | 3XH26       |
| Closed/Cerrado/Geschlossen/Ferme                       | 37 in x 12 in x 12 in                  | Yellow  | Tough Guy          | 2LEB2       |
| Reversible Floor Signs, 4 Printed Si                   | des                                    |         |                    |             |
| Caution Men Working,                                   | 20 in x 12 in x 12 in                  | Yellow  | See All Industries | 3YTK6       |
| Caution Construction Area                              | _ 20 IN X 12 IN X 12 IN                | Veller  | One All Industrian | OVTIO       |
| Caution Wet Floor                                      |                                        | Yellow  | See All Industries |             |
|                                                        |                                        |         |                    | Item        |
| Description                                            | Nominal Sign Size                      | Color   | Brand              | No.         |
| Blank Floor Signs                                      |                                        |         |                    |             |
| Blank Floor Sign                                       |                                        |         |                    | BYTU6       |
| Blank Floor Sign                                       | in x 12 in                             | White S | See All Industries | 3YTV1       |