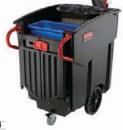

#### **Mobile Waste Collector Cart** 1 shelf

Cart is a versatile collection and sortation system for gathering trash, linens, or recyclables. Comes with a built-in caddy space for storing cleaning supplies and maneuvers easily through doorways and elevators in fitness centers, conference rooms, and office spaces.

Container Overall Overall Overall Item 400 lb **D** 53 in Lockable Color Black H 43 in No. 1FYG4 28 in No