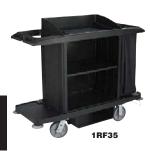

# Housekeeping Carts

3 shelves

Carts store and organize cleaning supplies and equipment such as waste bins, vacuums, fresh linens, and other items for refreshing hotel rooms, lobbies, and conference rooms. These wheeled carts increase worker productivity and eliminate carrying items separately from room to room.

Fabric Caddy Bag securely fastens cleaning tools to cart with loops that snap.

| Container<br>Capacity                                 | Overall<br>H | Overall<br>W | Overall<br>D | Lockable | Color         |                                                                                                            | Inc               | cludes               |           | ltem<br>No. |
|-------------------------------------------------------|--------------|--------------|--------------|----------|---------------|------------------------------------------------------------------------------------------------------------|-------------------|----------------------|-----------|-------------|
| Housekeeping Carts                                    |              |              |              |          |               |                                                                                                            |                   |                      |           |             |
| 30 gal                                                | 50 in        | 22 in        | 60 in        | No       | Black         |                                                                                                            |                   |                      |           | 1RF35       |
| 30 gal                                                | 50 in        | 22 in        | 60 in        | No       | Gray          | Bumpers                                                                                                    | , Fabric Bag, Und | er-Deck Shelf, Vacuu | ım Holder | 14J684      |
| 34 gal                                                | 50 in        | 22 in        | 49 in        | No       | Gray<br>Black |                                                                                                            |                   |                      |           | 8VMF8       |
| 68 gal                                                | 54 in        | 22 in        | 52 in        | Yes      | Black         | (2) 10 qt Removable Disinfecting Caddies, Double Door<br>Locking Kit, Molded Tool Organizer, Vacuum Holder |                   |                      |           | 1LWP3       |
|                                                       |              | Description  | 1            |          | Cap.          | Overall<br>H                                                                                               | Overall<br>W      | Overall<br>D         | Color     | ltem<br>No. |
| Replacement Bag                                       |              |              |              |          |               |                                                                                                            |                   |                      |           |             |
| Double Zipper Vinvl Bag For Use With 1RF35 and 14J684 |              |              |              |          | 30 gal        | 33 in                                                                                                      | 10 ½ in           | 16 ¾ in              | Black     | 49DR37      |
| Caddy Bag                                             |              |              |              |          |               |                                                                                                            |                   |                      |           |             |
| 9-Pouch Pocket Bag For Use With 1LWP3                 |              |              |              |          | _             | 1 ½ in                                                                                                     | 19 ¾ in           | 28 in                | Black     | 1LWP5       |