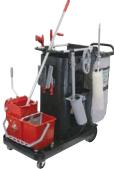

### Restroom Janitorial Cart

#### 3 shelves

39UL36

Designed for organizing the chemicals, supplies, and equipment necessary for cleaning restrooms. Cleaning tools have designated spots and secure with clips. A dual-bucket system reduces cross-contamination and improves sanitation. Largecapacity cart maneuvers easily in and out of restrooms and limits trips to the storage closet. Includes cart, 18-in. Nifty Nabber, 16-gt. dual bucket, adapter hose, dustpan, 6-ft. TelePole, Ergo toilet bowl brush, mop holder, mop, swivel brush and corner brush, duster with sleeve, and locking cone. Container Overall Overall Overall Item Lockable Color No Black Ŵ No. 36MX59 43 in 23 in 52 in