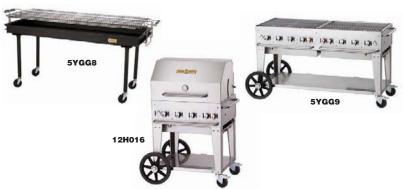

#### **CHARCOAL GRILL**

Features removable legs. Grilling surface adjusts to 3 heights. 4" swivel casters, 2 are locking.

Constructed of rust-resistant 304 stainless steel and have a lifetime warranty on the body and cooking grids. Burners have a 10-year warranty. Water pans prevent grease fires from occurring and ease cleaning. Grills include two 5" total-lock swivel casters and two ABS plastic wheels.