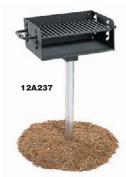

#### **CHARCOAL GRILL**

Features removable legs. Grilling surface adjusts to 3 heights. 4" swivel casters, 2 are locking.

Constructed of rust-resistant 304 stainless steel and have a lifetime warranty on the body and cooking grids. Burners have a 10-year warranty. Water pans prevent grease fires from occurring and ease cleaning. Grills include two 5" total-lock swivel casters and two ABS plastic wheels.