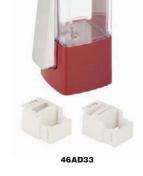

**BUNN** 

**Sugar and Coffee Dispensers** 

| Color<br>Sugar Dispenser                    | Holds | Includes                            | WxDxH                                | Item<br>No.                |
|---------------------------------------------|-------|-------------------------------------|--------------------------------------|----------------------------|
| Black/Chrome<br>Red/Chrome<br>Silver/Chrome | 6 oz  | ½ Tspn, ¼ Tspn, Tspn Measuring Stop | 2 1/8 in x 2 9/16<br>in x 8 53/64 in | 46AD35<br>46AD33<br>46AD34 |
| Coffee Dispenser                            |       |                                     |                                      |                            |
| Black/Chrome                                | 8 oz  | Coaster                             | 4 ¾ in x 6 ½<br>in x 15 in           | 46AD39                     |