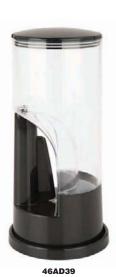

**BUNN** 

**Sugar and Coffee Dispensers** 

| Color<br>Sugar Dispenser                    | Holds | Includes                            | WxDxH                                | Item<br>No.                |
|---------------------------------------------|-------|-------------------------------------|--------------------------------------|----------------------------|
| Black/Chrome<br>Red/Chrome<br>Silver/Chrome | 6 oz  | ½ Tspn, ¼ Tspn, Tspn Measuring Stop | 2 1/8 in x 2 9/16<br>in x 8 53/64 in | 46AD35<br>46AD33<br>46AD34 |
| Coffee Dispenser                            |       |                                     |                                      |                            |
| Black/Chrome                                | 8 oz  | Coaster                             | 4 ¾ in x 6 ½<br>in x 15 in           | 46AD39                     |