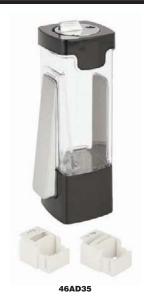

**BUNN** 

**Sugar and Coffee Dispensers** 

| Color<br>Sugar Dispenser                    | Holds | Includes                            | WxDxH                                | Item<br>No.                |
|---------------------------------------------|-------|-------------------------------------|--------------------------------------|----------------------------|
| Black/Chrome<br>Red/Chrome<br>Silver/Chrome | 6 oz  | ½ Tspn, ¼ Tspn, Tspn Measuring Stop | 2 1/8 in x 2 9/16<br>in x 8 53/64 in | 46AD35<br>46AD33<br>46AD34 |
| Coffee Dispenser                            |       |                                     |                                      |                            |
| Black/Chrome                                | 8 oz  | Coaster                             | 4 ¾ in x 6 ½<br>in x 15 in           | 46AD39                     |