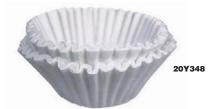

## **Coffee Filters**

Sturdy basket-shaped coffee filters hold coffee grounds and allow coffee to flow through.

| Coffee<br>Filter Size | Base<br>Diameter | Flat/Top<br>Diameter | For Use With                                        | Item<br>No. | Pkg.<br>Qty. |
|-----------------------|------------------|----------------------|-----------------------------------------------------|-------------|--------------|
| 8 to 10 Cup           | 3 in             | 8 ½ in               | 8 Cup and 10 Cup Bunn Home Brewers                  | 20Y355      | 1000         |
| 8 to 12 Cup           | 4 1/4 in         | 9 ¾ in               | 12 Cup Bunn Brewers                                 | 20Y354      | 3000         |
| 1½ gal                | 5 1/4 in         | 13 ¾ in              | Bunn 1.5 gal Coffee Brewers and 3.0 gal Tea Brewers | 20Y350      | 500          |
| 6 gal                 | 8 ¾ in           | 21 in                | 6 Gallon Coffee Urns                                | 20Y349      | 250          |
| 10 gal                | 10 ¾ in          | 24 1/4 in            | 10 Gallon Coffee Urns                               | 20Y348      | 252          |