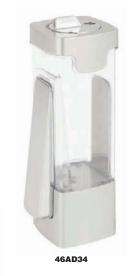

**BUNN** 

**Sugar and Coffee Dispensers** 

| Color<br>Sugar Dispenser                    | Holds | Includes                            | WxDxH                                | Item<br>No.                |
|---------------------------------------------|-------|-------------------------------------|--------------------------------------|----------------------------|
| Black/Chrome<br>Red/Chrome<br>Silver/Chrome | 6 oz  | ½ Tspn, ¼ Tspn, Tspn Measuring Stop | 2 1/8 in x 2 9/16<br>in x 8 53/64 in | 46AD35<br>46AD33<br>46AD34 |
| Coffee Dispenser                            |       |                                     |                                      |                            |
| Black/Chrome                                | 8 oz  | Coaster                             | 4 ¾ in x 6 ½<br>in x 15 in           | 46AD39                     |