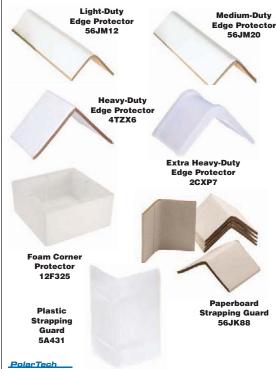

## **Edge and Corner Protectors**

Edge and corner packaging protection helps safeguard large packaging from dents and damage during shipment or storage. They are placed on and around boxes and containers to help stabilize and protect items.