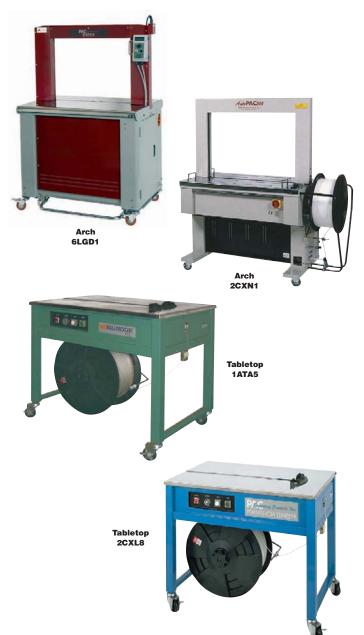

Paragoing Products Inc. | SIGNODE

Overall

59 ¼ in

59 1/4 in

61 in

37 ½ in 37 ½ in

Overall

25 ½ in

25 ½ in 25 ½ in

27 <sup>2</sup>/<sub>3</sub> in 24 <sup>1</sup>/<sub>2</sub> in 24 <sup>1</sup>/<sub>2</sub> in

24 ½ in

22 in 22 in 22 in

Overall

Arch 48 in

48 in

56 in 56 ¼ in 57 ½ in 57 ½ in

Tabletop

33 ½ in 33 ½ in 34 in

**Semi-Automatic Strapping Machines** 

Max. Package Size

25 in W x 19 in H

25 in W x 19 in H

25 in W x 23 in H 25 in W x 23 in H

32 in L x 30 in W

Unlimited Unlimited

Unlimited

60 % in 33½ in W x 23½ in H 61 in 32 in L x 30 in W 61 in 32 in L x 30 in W

These machines tension and heat-seal plastic strapping in medium- to high-volume shipping applications, such as loading docks and fulfillment centers. These machines require the operator to feed the strapping around the package. They speed processing and reduce operator fatigue by eliminating the need for workers to manually tension and seal strapping.

Fits Strap Width

5 mm, 6 mm

5 mm, 6 mm, 9 mm, 12 mm 5 mm, 6 mm, 9 mm, 12 mm

¾ in 12 mm

12 mm

1/4 in to 1/2 in 1/4 in to 1/2 in

1/4 in to 1/2 in 1/4 in to 1/2 in