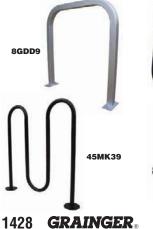

## **Bike Racks**

Racks offer a convenient and secure location for bikes. Check local codes when determining space limitation for bike racks.

| ltem, Color                    | Holds No.<br>of Bikes | Mounting  | L       | w         | н       | Brand  | ltem<br>No. |
|--------------------------------|-----------------------|-----------|---------|-----------|---------|--------|-------------|
| Bike Rack, Galvanized          | 4                     | In-Ground | _       | 31 in     | 34 in   | _      | 9PXM1       |
| Bike Rack, Galvanized          | 4                     | Surface   | _       | 31 in     | 34 in   | —      | 8GDD9       |
| Bike Rack, Black               | 4                     | Surface   | _       | 31 in     | 34 in   | _      | 9PXM2       |
| Bike Rack, Black               | 4                     | Surface   | 49 % in | 32 in     | 30 in   | —      | 45MK35      |
| Bike Rack, Black               | 5                     | Surface   | 37 ¾ in | 7 1⁄16 in | 42 ½ in | _      | 45MK39      |
| Bike Rack, Black               | 9                     | Surface   | 112 in  | 32 in     | 30 in   | _      | 45MK37      |
| Single Sided Bike Rack, Black  | 4                     | Surface   | 48 in   | 31 ¼ in   | 30 ¾ in | Madrax | 8Z839       |
| Single Sided Bike Rack, Silver | 9                     | Surface   | 110 in  | 31 ¼ in   | 30 ¾ in | Madrax | 8ANA7       |
| Double Sided Bike Rack, Black  | 8                     | Surface   | 48 in   | 41 ¼ in   | 30 ¾ in | Madrax | 8Z838       |
| Double Sided Bike Rack, Silver | 8                     | Surface   | 48 in   | 41 ¼ in   | 30 ¾ in | Madrax | 9U755       |
| Double Sided Bike Rack, Silver | 18                    | Surface   | 110 in  | 41 ¼ in   | 30 ¾ in | Madrax | 9CKY8       |