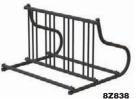

## **Bike Racks**

Racks offer a convenient and secure location for bikes. Check local codes when determining space limitation for bike racks.

| ltem, Color                    | Holds No.<br>of Bikes | Mounting  | L       | w         | н       | Brand  | ltem<br>No. |
|--------------------------------|-----------------------|-----------|---------|-----------|---------|--------|-------------|
| Bike Rack, Galvanized          | 4                     | In-Ground | _       | 31 in     | 34 in   | _      | 9PXM1       |
| Bike Rack, Galvanized          | 4                     | Surface   | _       | 31 in     | 34 in   | —      | 8GDD9       |
| Bike Rack, Black               | 4                     | Surface   | _       | 31 in     | 34 in   | _      | 9PXM2       |
| Bike Rack, Black               | 4                     | Surface   | 49 % in | 32 in     | 30 in   | —      | 45MK35      |
| Bike Rack, Black               | 5                     | Surface   | 37 ¾ in | 7 1⁄16 in | 42 ½ in | _      | 45MK39      |
| Bike Rack, Black               | 9                     | Surface   | 112 in  | 32 in     | 30 in   | _      | 45MK37      |
| Single Sided Bike Rack, Black  | 4                     | Surface   | 48 in   | 31 ¼ in   | 30 ¾ in | Madrax | 8Z839       |
| Single Sided Bike Rack, Silver | 9                     | Surface   | 110 in  | 31 ¼ in   | 30 ¾ in | Madrax | 8ANA7       |
| Double Sided Bike Rack, Black  | 8                     | Surface   | 48 in   | 41 ¼ in   | 30 ¾ in | Madrax | 8Z838       |
| Double Sided Bike Rack, Silver | 8                     | Surface   | 48 in   | 41 ¼ in   | 30 ¾ in | Madrax | 9U755       |
| Double Sided Bike Rack, Silver | 18                    | Surface   | 110 in  | 41 ¼ in   | 30 ¾ in | Madrax | 9CKY8       |