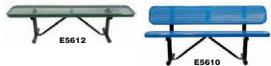

### **Steel Outdoor Benches**

#### Ship unassembled

11-ga. steel benches have a thermoplastic coating that withstands most harsh environments and eases graffiti removal. Cast-iron legs.

| Description               | Top<br>Length (in.) | Top<br>W (in.) | CHOOSE:<br>Color | ltem<br>No. |
|---------------------------|---------------------|----------------|------------------|-------------|
| Expanded Metal with Powe  | der Coated Steel F  | rame           |                  |             |
| With Backrest             | 72                  | 24             | Blue, Green      | E0153       |
| With Backrest             | 74                  | 271/2          | Blue, Green      | E5608       |
| With Backrest             | 96                  | 24             | Blue, Green      | E0154       |
| Without Backrest          | 72                  | 151⁄4          | Blue, Green      | E5612       |
| Without Backrest          | 96                  | 12             | Blue, Green      | E5613       |
| Perforated Metal with Pov | der Coated Steel    | Frame          |                  |             |
| With Backrest             | 72                  | 24             | Blue, Green      | E5610       |
| With Backrest             | 96                  | 24             | Blue, Green      | E5611       |