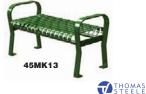

### 45MK09 **Decorative Steel Benches**

Provide visitors a convenient place to rest and offer sturdy seating that is resistant to harsh weather conditions. They are suitable for a number of outdoor environments including parks, gardens, and sidewalks.

| Top<br>Length (in.)   | Top<br>Width (in.) | Top<br>Height (in.) | Load<br>Rating (lb.) | BLACK<br>Item<br>No. | GREEN<br>Item<br>No. | BLUE<br>Item<br>No. |
|-----------------------|--------------------|---------------------|----------------------|----------------------|----------------------|---------------------|
| Traditional Fla       | at Hard Powde      | Coated              |                      |                      |                      |                     |
| 49                    | 20                 | 251/2               | 1,200                | 45MK12               | 45MK13               | 45MK14              |
| 71                    | 20                 | 251/2               | 1,200                | 45MK18               | 45MK19               | 45MK20              |
| <b>Traditional Ha</b> | rd Powder Coa      | ted                 |                      |                      |                      |                     |
| 48                    | 271/2              | 33                  | 1,200                | 45MK09               | 45MK10               | 45MK11              |
| 71                    | 271/2              | 33                  | 1,200                | 45MK15               | 45MK16               | 45MK17              |
|                       |                    |                     |                      |                      |                      |                     |