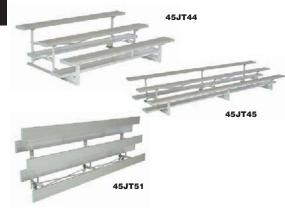

## **Aluminum Bleachers**

NRS

Feature all aluminum construction. Tip & roll bleachers have swivel casters for movement, and caster brakes keep the bleacher from rolling when stored as well as non-marring rubber footpads to protect wood floors. Always check your local code for bleachers to ensure you are compliant. ADA options are available; go to Grainger.com and search "ADA Compliant Aluminum Bleachers".

| 7 ½ f          | 7 1/2 ft L |             | 15 ft L |             | tL    | 24 ft L     |       |
|----------------|------------|-------------|---------|-------------|-------|-------------|-------|
| ltem<br>No.    | Seats      | Item<br>No. | Seats   | Item<br>No. | Seats | Item<br>No. | Seats |
| 3 Rows         |            |             |         |             |       |             |       |
| 45JT44         | 15         | 45JT45      | 30      | 45JT46      | 42    | 45JT47      | 48    |
| 3 Rows - Tip & | Roll       |             |         |             |       |             |       |
| 45JT48         | 15         | 45JT51      | 30      | 45JT52      | 42    | 45JT53      | 48    |
| 4 Rows         |            |             |         |             |       |             |       |
| _              | _          | 45JT54      | 40      | 45JT55      | 56    | 45JT56      | 64    |
| 4 Rows - Tip & | Roll       |             |         |             |       |             |       |
| 45JT57         | 15         | 45JT59      | 40      |             | _     |             | _     |
| 5 Rows         |            |             |         |             |       |             |       |
| -              | _          | 45JT60      | 50      | 45JT61      | 70    | 45JT62      | 80    |