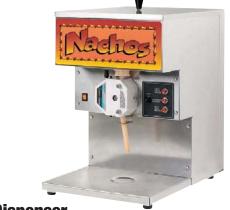

## **Topping Dispenser**

Dispenser portions out warm cheese on hot dogs and on tortilla chips to make delicious nachos. An adjustable portion control regulates the amount of cheese dispensed.

| Cap.          | Overall<br>Height | Overall<br>Width | Overall<br>Depth | Current | Watts | Item<br>No. |
|---------------|-------------------|------------------|------------------|---------|-------|-------------|
| (2) 6 lb Bags | 18 ¾ in           | 12 in            | 18 in            | 5.4 A   | 645 W | 31EV96      |