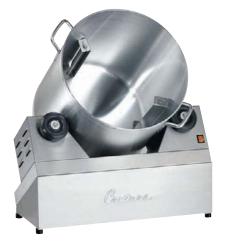

## **Popcorn Coater**

This popcorn coater/mixer/tumbler evenly slathers nuts or popcorn with flavored liquid or powder coatings.

| Cap.    | Material                         | Overall<br>Height | Overall<br>Width | Overall<br>Depth | Wattage | Voltage | Mfr.<br>Model | Item<br>No. |
|---------|----------------------------------|-------------------|------------------|------------------|---------|---------|---------------|-------------|
| 4.5 gal | Aluminum<br>Bowl, Steel<br>Frame | 30 in             | 26 in            | 25 in            | 165 W   | 120V AC | CMTRA-X       | 31EW22      |