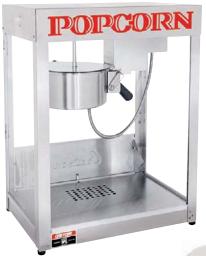

# Popcorn Makers & Cleaners

■ 120V AC

**Popcorn Makers**—Produce popcorn and keep it fresh and ready to serve. Popcorn makers clean-in-place and require minimal disassembly when sanitizing.

**Popcorn Machine Cleaners**—Help keep the popcorn kettle clean and popcorn tasting fresh. They remove built-up carbon, oil, and other soiling residue.

| Cap.                  | Material           | Color          | Overall<br>Height | Overall<br>Width | Overall<br>Depth | Wattage | Mfr.<br>Model     | Item<br>No. |
|-----------------------|--------------------|----------------|-------------------|------------------|------------------|---------|-------------------|-------------|
| Popcorn N             |                    |                |                   |                  |                  |         |                   |             |
| 12 oz, 14<br>oz, 8 oz | Stainless<br>Steel | Silver         | 34 ½ in           | 24 in            | 21 in            | 1,440 W | ENTA1X-X          | 31EV89      |
| 12 oz                 | Stainless<br>Steel | Red,<br>Silver | 34 ½ in           | 24 in            | 21 in            | 1,800 W | T312A1X-<br>XXX-X | 31EV92      |