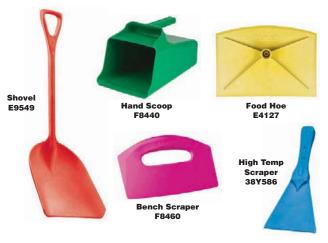

| Description                                                                                                                                                                                                                                | ► CHOOSE:<br>Color                                                                                                                                                             | Std.                          | Brand          | Item<br>No.    |
|--------------------------------------------------------------------------------------------------------------------------------------------------------------------------------------------------------------------------------------------|--------------------------------------------------------------------------------------------------------------------------------------------------------------------------------|-------------------------------|----------------|----------------|
| ygienic Plastic Shovels, 1-Pc. Design                                                                                                                                                                                                      |                                                                                                                                                                                |                               |                |                |
| 37 ½ in x 14 in x 11 in<br>38" x 14" x 11"                                                                                                                                                                                                 | Pink, Orange, Purple, Black, Green, Blue, Red, White, Yellow                                                                                                                   |                               | Remco          | F9120          |
| 58 X 14 X 11                                                                                                                                                                                                                               | Brown, Lime Green, Gray                                                                                                                                                        | FDA Compliant                 | Remco          | F9120<br>E9549 |
| 42 in x 17 in x 14 in                                                                                                                                                                                                                      | Purple, Green, Blue, Red, White, Yellow, Black, Orange<br>Pink                                                                                                                 |                               | Remco<br>Remco | E9549          |
| 12" x 17 in x 14 in<br>12" x 17" x 14"                                                                                                                                                                                                     | Brown, Lime Green, Gray                                                                                                                                                        | FDA Compliant                 | Remco          | E9549          |
| 37 ½ in x 14" x 11" Metal Detectable                                                                                                                                                                                                       | Rlue Green Grav Red                                                                                                                                                            | — —                           | Remco          | E4433          |
| 42 in x 17" x 14" Metal Detectable                                                                                                                                                                                                         | Blue, Green, Red, Gray Blue, Green, Blue, Red, Yellow, White Green, Blue, Red, Yellow, White Green, Blue, Red, White, Yellow                                                   | _                             | Remco          | E4434          |
| 42 in x 17" x 14" Metal Detectable<br>D-Handle, 11" Blade                                                                                                                                                                                  | Green, Blue, Red, Yellow, White                                                                                                                                                |                               | Vikan          | H1590          |
| D-Handle, 121/9" Blade                                                                                                                                                                                                                     | Green, Blue, Red, Yellow, White                                                                                                                                                | _                             | Vikan          | H1589          |
| Dual Grips, 14" Blade                                                                                                                                                                                                                      | Green, Blue, Red, White, Yellow                                                                                                                                                | _                             | Remco          | H1594          |
| Dual Grips, 14" Blade<br>Sieve Shovel, 45 in x 12 ½ in x 13 ½ in                                                                                                                                                                           | White                                                                                                                                                                          | _                             | Vikan          | 31CF42         |
| and Scoops                                                                                                                                                                                                                                 |                                                                                                                                                                                |                               |                |                |
| Small Hand Scoop                                                                                                                                                                                                                           | Pink, Green, Blue, Red, White, Yellow, Orange, Purple<br>Blue, Green, Red, White, Yellow, Pink, Orange, Purple, Brown, Lime Green, Gray                                        | _                             | Vikan          | J5331          |
| Mini Hand Scoop, 16 oz                                                                                                                                                                                                                     | Blue, Green, Red, White, Yellow, Pink, Orange, Purple, Brown, Lime Green, Gray                                                                                                 |                               | Remco          | G3975          |
| Small Hand Scoop, 32 oz                                                                                                                                                                                                                    | Green, Blue, Red, White, Yellow, Pink, Orange, Purple, Brown, Lime Green, Gray<br>Green, Blue, Red, White, Yellow, Orange<br>Orange, Green, Red, White, Yellow, Blue           |                               | Remco          | F8523          |
| Mega Scoop Dipper, 128 oz                                                                                                                                                                                                                  | Green, Blue, Red, White, Yellow, Orange                                                                                                                                        |                               | Remco          | F8440          |
| Mega Scoop                                                                                                                                                                                                                                 | Orange, Green, Red, White, Yellow, Blue                                                                                                                                        |                               | Remco          | E4131          |
| Small Scoop, Metal Detectable                                                                                                                                                                                                              | Red, Gray, Green, Blue                                                                                                                                                         |                               | Remco          | E4439          |
| arge Scoop, Metal Detectable                                                                                                                                                                                                               | Green, Blue, Gray, Red                                                                                                                                                         |                               | Remco          | E4440          |
| ood Hoe                                                                                                                                                                                                                                    | Dive Overe Red White Velley                                                                                                                                                    |                               | D              | E4467          |
| 11" x 8"                                                                                                                                                                                                                                   | Blue, Green, Red, White, Yellow                                                                                                                                                |                               | Remco          | E4127          |
| lixing Paddles & Paddle Scrapers<br>With Holes, 40" x 13"                                                                                                                                                                                  | Diug Dad Valley Creen White                                                                                                                                                    |                               | Damas          | E9385          |
| With Holes, 52 in x 13 in                                                                                                                                                                                                                  | Blue, Red, Yellow, Green, White<br>Green, Blue, Red, White, Yellow                                                                                                             |                               | Remco          | F9104          |
| With Holes, 52 in x 13 in Without Holes, 40" x 13"                                                                                                                                                                                         | White, Blue, Green, Yellow, Red                                                                                                                                                |                               | Remco<br>Remco | E9386          |
| Without Holes, 52 in x 9 in"                                                                                                                                                                                                               |                                                                                                                                                                                |                               | Remco          | F9103          |
| Without Holes, 52 ii X 9 iii Without Holes, 52" x 13"                                                                                                                                                                                      |                                                                                                                                                                                |                               | Remco          | E4436          |
| Stiff, Without Holes, 4½" x 6"                                                                                                                                                                                                             | Red, Green, Gray, Blue                                                                                                                                                         |                               | Vikan          | H1595          |
| Flexible, Without Holes, 4½" x 6"                                                                                                                                                                                                          | Green, Blue, Red, Yellow, White<br>Green, Blue, Red, Yellow, White                                                                                                             |                               | Vikan          | H1596          |
| loor Scrapers                                                                                                                                                                                                                              | Groon, Dide, rica, Tollow, Willie                                                                                                                                              |                               | VIRGII         | 111030         |
| Nylon Blade 7 in v 10 1/4 in                                                                                                                                                                                                               | Green Rive Red White Vellow Rlack                                                                                                                                              | _                             | Remco          | F8431          |
| Vylon Blade, 7 in x 10 ¼ in<br>Stainless Steel Blade, 7 in x 10 ¼ in                                                                                                                                                                       | Green, Blue, Red, White, Yellow, Black<br>Green, Blue, Red, White, Yellow, Black                                                                                               |                               | Vikan          | F8432          |
| and Scrapers                                                                                                                                                                                                                               | droom, blue, riou, wrinte, remow, bluek                                                                                                                                        |                               | VIII           | 10402          |
| Stainless Steel Hand Scraner 8 % in x 1 ½ in                                                                                                                                                                                               | Brown, Lime Green, Gray, Pink, Green, Blue, Red, White, Yellow, Orange, Purple, Black<br>Brown, Lime Green, Gray, Pink, Green, Blue, Red, White, Yellow, Orange, Purple, Black | FDA Compliant                 | Remco          | J5452          |
| Stainless Steel Hand Scraper, 8 ½ in x 1 ½ in<br>Stainless Steel Hand Scraper, 8 ½ in x 3 in                                                                                                                                               | Brown, Lime Green, Gray, Pink, Green, Blue, Red, White, Yellow, Orange, Purple, Black                                                                                          | FDA Compliant                 | Remco          | J5453          |
|                                                                                                                                                                                                                                            | Purple, Pink, Green, Blue, Red, White, Yellow, Black, Orange                                                                                                                   | _                             | Remco          | F8986          |
| _arge Hand Scraper, 9 1/5 in x 4 1/4 in                                                                                                                                                                                                    | Brown, Lime Green, Gray                                                                                                                                                        | FDA Compliant                 | Remco          | F8986          |
| Small Hand Scraper, 8 in x 3 in                                                                                                                                                                                                            | Pink                                                                                                                                                                           | _                             | Remco          | F9102          |
|                                                                                                                                                                                                                                            | Orange, Purple, Green, Blue, Red, White, Yellow, Black                                                                                                                         |                               | Remco          | F9102          |
| Small Hand Scraper, 7 ⅓ in x 3 in                                                                                                                                                                                                          | Brown, Gray                                                                                                                                                                    | FDA Compliant                 | Remco          | F9102          |
| Small Hand Scraper, 8 in x 3 in                                                                                                                                                                                                            | Lime Green                                                                                                                                                                     | FDA Compliant                 | Remco          | F9102          |
| 3 in x 3 in Metal Detectable                                                                                                                                                                                                               | Gray, Green, Blue, Red                                                                                                                                                         |                               | Remco          | E4437          |
| 9 ¾ in x 4.4" Metal Detectable                                                                                                                                                                                                             | Green, Blue, Red, Gray                                                                                                                                                         | _                             | Remco          | E4438          |
| Mini Bench Scraper 5½" x 3½"                                                                                                                                                                                                               | Green, Blue, Red, White, Yellow                                                                                                                                                | _                             | Remco          | H1593          |
| Mini Bench Scraper 51/4" x 3 % in                                                                                                                                                                                                          | Pink, Orange, Purple                                                                                                                                                           |                               | Remco          | H1593          |
| Mini Bench Scraper 5 ¼ in x 3 % in<br>Mini Bench Scraper 5½" x 3½" Metal Detectable                                                                                                                                                        | Brown, Lime Green, Gray                                                                                                                                                        | FDA Compliant                 | Remco          | H1593          |
| Vini Bench Scraper 5½" x 3½" Metal Detectable                                                                                                                                                                                              | Green, Red, Blue, Gray                                                                                                                                                         |                               | Remco          | G3976          |
| Bench Scraper 8½" x 5 ¼ in                                                                                                                                                                                                                 | Purple, Green, Blue, Red, White, Yellow, Pink, Orange                                                                                                                          |                               | Remco          | F8460          |
| Bench Scraper 8 ½ in x 5 ¼ in<br>B½" x 5" Metal Detectable                                                                                                                                                                                 | Brown, Lime Green, Gray                                                                                                                                                        | FDA Compliant                 | Remco          | F8460          |
| 31/2" X 5" Metai Detectable                                                                                                                                                                                                                | Green, Red, Blue, Gray                                                                                                                                                         |                               | Remco          | G3977          |
| High Temp Scraper Up to 465°F, 4½6" x 9¾"                                                                                                                                                                                                  | Blue                                                                                                                                                                           |                               | Remco          | 38Y586         |
| ork and Rake                                                                                                                                                                                                                               | W/-ia-                                                                                                                                                                         | EDA LICOA                     | \ (!)          | AFVOO          |
| hygienic Fork 10½" x 10½" x 49"                                                                                                                                                                                                            | White                                                                                                                                                                          | FDA, USDA                     | Vikan          | 4EY29          |
| lýgienic Rake 7½" x 8"                                                                                                                                                                                                                     | White                                                                                                                                                                          |                               | Vikan          | 3LFF6          |
| ubs and Undercarriages<br>Lid for Large-Volume Color-Coded Modular Tub                                                                                                                                                                     |                                                                                                                                                                                |                               |                |                |
| Lid for Large-Volume Color-Coded Modular Tub<br>Carts - Polyethylene 4 ¼ in x 32 in x 56 in                                                                                                                                                | White                                                                                                                                                                          | FDA and USDA Approved         | _              | 4LMJ4          |
| Lid for Large-Volume Color-Coded Modular Tub                                                                                                                                                                                               |                                                                                                                                                                                | •••                           |                |                |
| carts - Polyethylene 1 ¾ in x 27 in x 47 in                                                                                                                                                                                                | White                                                                                                                                                                          | FDA and USDA Approved         | Remco          | 4LMK1          |
| Janus - 1 Organiyidild 1 74 ili X 27 ili X 47 ili<br>Angled Dumn Tuh - Delivethylene 21 3/1 in v 22 in v 5/1 1/1 in                                                                                                                        | White                                                                                                                                                                          | FDA and USDA Approved         | Remco          | 4LMJ3          |
| Angled Dump Tub - Polyethylene 21 ¾ in x 32 in x 54 ½ in<br>Transport Storage Tub - Polyethylene 21 ¾ in x 32 in x 54 ½ is<br>Stacking and Nesting Tote Tub - Plastic                                                                      | in White                                                                                                                                                                       | EDA and HCDA Approved         | Remco          | 4LMJ8          |
| riansport storage 100 - Fullyethyletic 21 74 iii X 32 iii X 34 72  <br>Stacking and Macting Tota Tub - Plactic                                                                                                                             | White                                                                                                                                                                          | FDA and USDA Approved<br>USDA | Remco          | 4LMK3          |
|                                                                                                                                                                                                                                            |                                                                                                                                                                                | FDA Compliant                 | Remco          | 4LMK4          |
| LIU IUI IUIC IUU - FIASIIU<br>Pallat for Tota Tub - Diactic                                                                                                                                                                                | White                                                                                                                                                                          | FDA GUITIPIIATIL              |                | 4LMK5          |
| -aliet für füte führ - Mastiti<br>Dumning-Style Honner Undercarriage -                                                                                                                                                                     | Wille                                                                                                                                                                          |                               | Remco          |                |
| 2tool 10 16 in v 27 16 in v 41 16 in                                                                                                                                                                                                       | _                                                                                                                                                                              | _                             | Remco          | 4LMJ5          |
| Pallet for Tote Tub - Plastic Dumping-Style Hopper Undercarriage - Steel 19 % in x 27 ¼ in x 41 % in Own Hopper Undercarriage - Own Hopper Undercarriage - Steel 8 % in x 26 % in x 40 ¼ in Dumping-Style Hopper Undercarriage - Stainless |                                                                                                                                                                                |                               | Remco          | 4LMJ7          |
| Jumning-Style Honner Undergarriage - Stainless                                                                                                                                                                                             | ·                                                                                                                                                                              |                               |                |                |
| Samping Style Hopper Undervallage - Stalliess                                                                                                                                                                                              | <u>—</u>                                                                                                                                                                       | _                             | Remco          | 4LMJ6          |
|                                                                                                                                                                                                                                            |                                                                                                                                                                                |                               |                |                |
| Steel 19 ½ in x 27 ¼ in x 41 ½ in<br>Low Hopper Undercarriage - Steel 9 ¾ in x 21 ¼ in x 42 ½ in                                                                                                                                           | _                                                                                                                                                                              |                               | Remco          | 4LMK           |