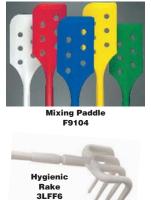

| Description                                                                                                                                                                                                                                | ► CHOOSE:<br>Color                                                                                                                                                             | Std.                          | Brand          | Item<br>No.    |
|--------------------------------------------------------------------------------------------------------------------------------------------------------------------------------------------------------------------------------------------|--------------------------------------------------------------------------------------------------------------------------------------------------------------------------------|-------------------------------|----------------|----------------|
| ygienic Plastic Shovels, 1-Pc. Design                                                                                                                                                                                                      |                                                                                                                                                                                |                               |                |                |
| 37 ½ in x 14 in x 11 in<br>38" x 14" x 11"                                                                                                                                                                                                 | Pink, Orange, Purple, Black, Green, Blue, Red, White, Yellow                                                                                                                   |                               | Remco          | F9120          |
| 58 X 14 X 11                                                                                                                                                                                                                               | Brown, Lime Green, Gray                                                                                                                                                        | FDA Compliant                 | Remco          | F9120<br>E9549 |
| 42 in x 17 in x 14 in                                                                                                                                                                                                                      | Purple, Green, Blue, Red, White, Yellow, Black, Orange<br>Pink                                                                                                                 |                               | Remco<br>Remco | E9549          |
| 12" x 17 in x 14 in<br>12" x 17" x 14"                                                                                                                                                                                                     | Brown, Lime Green, Gray                                                                                                                                                        | FDA Compliant                 | Remco          | E9549          |
| 37 ½ in x 14" x 11" Metal Detectable                                                                                                                                                                                                       | Rlue Green Grav Red                                                                                                                                                            | — —                           | Remco          | E4433          |
| 42 in x 17" x 14" Metal Detectable                                                                                                                                                                                                         | Blue, Green, Red, Gray Blue, Green, Blue, Red, Yellow, White Green, Blue, Red, Yellow, White Green, Blue, Red, White, Yellow                                                   | _                             | Remco          | E4434          |
| 42 in x 17" x 14" Metal Detectable<br>D-Handle, 11" Blade                                                                                                                                                                                  | Green, Blue, Red, Yellow, White                                                                                                                                                |                               | Vikan          | H1590          |
| D-Handle, 121/9" Blade                                                                                                                                                                                                                     | Green, Blue, Red, Yellow, White                                                                                                                                                | _                             | Vikan          | H1589          |
| Dual Grips, 14" Blade                                                                                                                                                                                                                      | Green, Blue, Red, White, Yellow                                                                                                                                                | _                             | Remco          | H1594          |
| Dual Grips, 14" Blade<br>Sieve Shovel, 45 in x 12 ½ in x 13 ½ in                                                                                                                                                                           | White                                                                                                                                                                          | _                             | Vikan          | 31CF42         |
| and Scoops                                                                                                                                                                                                                                 |                                                                                                                                                                                |                               |                |                |
| Small Hand Scoop                                                                                                                                                                                                                           | Pink, Green, Blue, Red, White, Yellow, Orange, Purple<br>Blue, Green, Red, White, Yellow, Pink, Orange, Purple, Brown, Lime Green, Gray                                        | _                             | Vikan          | J5331          |
| Mini Hand Scoop, 16 oz                                                                                                                                                                                                                     | Blue, Green, Red, White, Yellow, Pink, Orange, Purple, Brown, Lime Green, Gray                                                                                                 |                               | Remco          | G3975          |
| Small Hand Scoop, 32 oz                                                                                                                                                                                                                    | Green, Blue, Red, White, Yellow, Pink, Orange, Purple, Brown, Lime Green, Gray<br>Green, Blue, Red, White, Yellow, Orange<br>Orange, Green, Red, White, Yellow, Blue           |                               | Remco          | F8523          |
| Mega Scoop Dipper, 128 oz                                                                                                                                                                                                                  | Green, Blue, Red, White, Yellow, Orange                                                                                                                                        |                               | Remco          | F8440          |
| Mega Scoop                                                                                                                                                                                                                                 | Orange, Green, Red, White, Yellow, Blue                                                                                                                                        |                               | Remco          | E4131          |
| Small Scoop, Metal Detectable                                                                                                                                                                                                              | Red, Gray, Green, Blue                                                                                                                                                         |                               | Remco          | E4439          |
| arge Scoop, Metal Detectable                                                                                                                                                                                                               | Green, Blue, Gray, Red                                                                                                                                                         |                               | Remco          | E4440          |
| ood Hoe                                                                                                                                                                                                                                    | Dive Overe Red White Velley                                                                                                                                                    |                               | D              | E4467          |
| 11" x 8"                                                                                                                                                                                                                                   | Blue, Green, Red, White, Yellow                                                                                                                                                |                               | Remco          | E4127          |
| lixing Paddles & Paddle Scrapers<br>With Holes, 40" x 13"                                                                                                                                                                                  | Diug Dad Valley Creen White                                                                                                                                                    |                               | Damas          | E9385          |
| With Holes, 52 in x 13 in                                                                                                                                                                                                                  | Blue, Red, Yellow, Green, White<br>Green, Blue, Red, White, Yellow                                                                                                             |                               | Remco          | F9104          |
| With Holes, 52 in x 13 in Without Holes, 40" x 13"                                                                                                                                                                                         | White, Blue, Green, Yellow, Red                                                                                                                                                |                               | Remco<br>Remco | E9386          |
| Without Holes, 52 in x 9 in"                                                                                                                                                                                                               |                                                                                                                                                                                |                               | Remco          | F9103          |
| Without Holes, 52 ii X 9 iii Without Holes, 52" x 13"                                                                                                                                                                                      |                                                                                                                                                                                |                               | Remco          | E4436          |
| Stiff, Without Holes, 4½" x 6"                                                                                                                                                                                                             | Red, Green, Gray, Blue                                                                                                                                                         |                               | Vikan          | H1595          |
| Flexible, Without Holes, 4½" x 6"                                                                                                                                                                                                          | Green, Blue, Red, Yellow, White<br>Green, Blue, Red, Yellow, White                                                                                                             |                               | Vikan          | H1596          |
| loor Scrapers                                                                                                                                                                                                                              | Groon, Dide, rica, Tollow, Willie                                                                                                                                              |                               | VIRGII         | 111030         |
| Nylon Blade 7 in v 10 1/4 in                                                                                                                                                                                                               | Green Rive Red White Vellow Rlack                                                                                                                                              | _                             | Remco          | F8431          |
| Vylon Blade, 7 in x 10 ¼ in<br>Stainless Steel Blade, 7 in x 10 ¼ in                                                                                                                                                                       | Green, Blue, Red, White, Yellow, Black<br>Green, Blue, Red, White, Yellow, Black                                                                                               |                               | Vikan          | F8432          |
| and Scrapers                                                                                                                                                                                                                               | droom, blue, riou, wrinte, remow, bluek                                                                                                                                        |                               | VIII           | 10402          |
| Stainless Steel Hand Scraner 8 % in x 1 ½ in                                                                                                                                                                                               | Brown, Lime Green, Gray, Pink, Green, Blue, Red, White, Yellow, Orange, Purple, Black<br>Brown, Lime Green, Gray, Pink, Green, Blue, Red, White, Yellow, Orange, Purple, Black | FDA Compliant                 | Remco          | J5452          |
| Stainless Steel Hand Scraper, 8 ½ in x 1 ½ in<br>Stainless Steel Hand Scraper, 8 ½ in x 3 in                                                                                                                                               | Brown, Lime Green, Gray, Pink, Green, Blue, Red, White, Yellow, Orange, Purple, Black                                                                                          | FDA Compliant                 | Remco          | J5453          |
|                                                                                                                                                                                                                                            | Purple, Pink, Green, Blue, Red, White, Yellow, Black, Orange                                                                                                                   | _                             | Remco          | F8986          |
| _arge Hand Scraper, 9 1/5 in x 4 1/4 in                                                                                                                                                                                                    | Brown, Lime Green, Gray                                                                                                                                                        | FDA Compliant                 | Remco          | F8986          |
| Small Hand Scraper, 8 in x 3 in                                                                                                                                                                                                            | Pink                                                                                                                                                                           | _                             | Remco          | F9102          |
|                                                                                                                                                                                                                                            | Orange, Purple, Green, Blue, Red, White, Yellow, Black                                                                                                                         |                               | Remco          | F9102          |
| Small Hand Scraper, 7 ⅓ in x 3 in                                                                                                                                                                                                          | Brown, Gray                                                                                                                                                                    | FDA Compliant                 | Remco          | F9102          |
| Small Hand Scraper, 8 in x 3 in                                                                                                                                                                                                            | Lime Green                                                                                                                                                                     | FDA Compliant                 | Remco          | F9102          |
| 3 in x 3 in Metal Detectable                                                                                                                                                                                                               | Gray, Green, Blue, Red                                                                                                                                                         |                               | Remco          | E4437          |
| 9 ¾ in x 4.4" Metal Detectable                                                                                                                                                                                                             | Green, Blue, Red, Gray                                                                                                                                                         | _                             | Remco          | E4438          |
| Mini Bench Scraper 5½" x 3½"                                                                                                                                                                                                               | Green, Blue, Red, White, Yellow                                                                                                                                                | _                             | Remco          | H1593          |
| Mini Bench Scraper 51/4" x 3 % in                                                                                                                                                                                                          | Pink, Orange, Purple                                                                                                                                                           |                               | Remco          | H1593          |
| Mini Bench Scraper 5 ¼ in x 3 % in<br>Mini Bench Scraper 5½" x 3½" Metal Detectable                                                                                                                                                        | Brown, Lime Green, Gray                                                                                                                                                        | FDA Compliant                 | Remco          | H1593          |
| Vini Bench Scraper 5½" x 3½" Metal Detectable                                                                                                                                                                                              | Green, Red, Blue, Gray                                                                                                                                                         |                               | Remco          | G3976          |
| Bench Scraper 8½" x 5 ¼ in                                                                                                                                                                                                                 | Purple, Green, Blue, Red, White, Yellow, Pink, Orange                                                                                                                          |                               | Remco          | F8460          |
| Bench Scraper 8 ½ in x 5 ¼ in<br>B½" x 5" Metal Detectable                                                                                                                                                                                 | Brown, Lime Green, Gray                                                                                                                                                        | FDA Compliant                 | Remco          | F8460          |
| 31/2" X 5" Metai Detectable                                                                                                                                                                                                                | Green, Red, Blue, Gray                                                                                                                                                         |                               | Remco          | G3977          |
| High Temp Scraper Up to 465°F, 4½6" x 9¾"                                                                                                                                                                                                  | Blue                                                                                                                                                                           |                               | Remco          | 38Y586         |
| ork and Rake                                                                                                                                                                                                                               | W/-ia-                                                                                                                                                                         | EDA LICOA                     | \ (!)          | AFVOO          |
| hygienic Fork 10½" x 10½" x 49"                                                                                                                                                                                                            | White                                                                                                                                                                          | FDA, USDA                     | Vikan          | 4EY29          |
| lýgienic Rake 7½" x 8"                                                                                                                                                                                                                     | White                                                                                                                                                                          |                               | Vikan          | 3LFF6          |
| ubs and Undercarriages<br>Lid for Large-Volume Color-Coded Modular Tub                                                                                                                                                                     |                                                                                                                                                                                |                               |                |                |
| Lid for Large-Volume Color-Coded Modular Tub<br>Carts - Polyethylene 4 ¼ in x 32 in x 56 in                                                                                                                                                | White                                                                                                                                                                          | FDA and USDA Approved         | _              | 4LMJ4          |
| Lid for Large-Volume Color-Coded Modular Tub                                                                                                                                                                                               |                                                                                                                                                                                | •••                           |                |                |
| carts - Polyethylene 1 ¾ in x 27 in x 47 in                                                                                                                                                                                                | White                                                                                                                                                                          | FDA and USDA Approved         | Remco          | 4LMK1          |
| Janus - 1 Organiyidild 1 74 ili X 27 ili X 47 ili<br>Angled Dumn Tuh - Delivethylene 21 3/1 in v 22 in v 5/1 1/1 in                                                                                                                        | White                                                                                                                                                                          | FDA and USDA Approved         | Remco          | 4LMJ3          |
| Angled Dump Tub - Polyethylene 21 ¾ in x 32 in x 54 ½ in<br>Transport Storage Tub - Polyethylene 21 ¾ in x 32 in x 54 ½ is<br>Stacking and Nesting Tote Tub - Plastic                                                                      | in White                                                                                                                                                                       | EDA and HCDA Approved         | Remco          | 4LMJ8          |
| riansport storage 100 - Fullyethyletic 21 74 iii X 32 iii X 34 72  <br>Stacking and Macting Tota Tub - Plactic                                                                                                                             | White                                                                                                                                                                          | FDA and USDA Approved<br>USDA | Remco          | 4LMK3          |
|                                                                                                                                                                                                                                            |                                                                                                                                                                                | FDA Compliant                 | Remco          | 4LMK4          |
| LIU IUI IUIC IUU - FIASIIU<br>Pallat for Tota Tub - Diactic                                                                                                                                                                                | White                                                                                                                                                                          | FDA GUITIPIIATIL              |                | 4LMK5          |
| -aliet für füte führ - Mastiti<br>Dumning-Style Honner Undercarriage -                                                                                                                                                                     | Wille                                                                                                                                                                          |                               | Remco          |                |
| 2tool 10 16 in v 27 16 in v 41 16 in                                                                                                                                                                                                       | _                                                                                                                                                                              | _                             | Remco          | 4LMJ5          |
| Pallet for Tote Tub - Plastic Dumping-Style Hopper Undercarriage - Steel 19 % in x 27 ¼ in x 41 % in Own Hopper Undercarriage - Own Hopper Undercarriage - Steel 8 % in x 26 % in x 40 ¼ in Dumping-Style Hopper Undercarriage - Stainless |                                                                                                                                                                                |                               | Remco          | 4LMJ7          |
| Jumning-Style Honner Undergarriage - Stainless                                                                                                                                                                                             | ·                                                                                                                                                                              |                               |                |                |
| Samping Style Hopper Undervallage - Stalliess                                                                                                                                                                                              | <u>—</u>                                                                                                                                                                       | _                             | Remco          | 4LMJ6          |
|                                                                                                                                                                                                                                            |                                                                                                                                                                                |                               |                |                |
| Steel 19 ½ in x 27 ¼ in x 41 ½ in<br>Low Hopper Undercarriage - Steel 9 ¾ in x 21 ¼ in x 42 ½ in                                                                                                                                           | _                                                                                                                                                                              |                               | Remco          | 4LMK           |