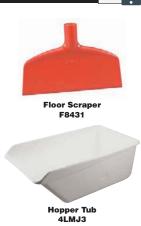

| Description                                                                                                                                                                                                                                | ► CHOOSE:<br>Color                                                                                                                                                             | Std.                          | Brand          | Item<br>No.    |
|--------------------------------------------------------------------------------------------------------------------------------------------------------------------------------------------------------------------------------------------|--------------------------------------------------------------------------------------------------------------------------------------------------------------------------------|-------------------------------|----------------|----------------|
| ygienic Plastic Shovels, 1-Pc. Design                                                                                                                                                                                                      |                                                                                                                                                                                |                               |                |                |
| 37 ½ in x 14 in x 11 in<br>38" x 14" x 11"                                                                                                                                                                                                 | Pink, Orange, Purple, Black, Green, Blue, Red, White, Yellow                                                                                                                   |                               | Remco          | F9120          |
| 58 X 14 X 11                                                                                                                                                                                                                               | Brown, Lime Green, Gray                                                                                                                                                        | FDA Compliant                 | Remco          | F9120<br>E9549 |
| 42 in x 17 in x 14 in                                                                                                                                                                                                                      | Purple, Green, Blue, Red, White, Yellow, Black, Orange<br>Pink                                                                                                                 |                               | Remco<br>Remco | E9549          |
| 12" x 17 in x 14 in<br>12" x 17" x 14"                                                                                                                                                                                                     | Brown, Lime Green, Gray                                                                                                                                                        | FDA Compliant                 | Remco          | E9549          |
| 37 ½ in x 14" x 11" Metal Detectable                                                                                                                                                                                                       | Rlue Green Grav Red                                                                                                                                                            | — —                           | Remco          | E4433          |
| 42 in x 17" x 14" Metal Detectable                                                                                                                                                                                                         | Blue, Green, Red, Gray Blue, Green, Blue, Red, Yellow, White Green, Blue, Red, Yellow, White Green, Blue, Red, White, Yellow                                                   | _                             | Remco          | E4434          |
| 42 in x 17" x 14" Metal Detectable<br>D-Handle, 11" Blade                                                                                                                                                                                  | Green, Blue, Red, Yellow, White                                                                                                                                                |                               | Vikan          | H1590          |
| D-Handle, 121/9" Blade                                                                                                                                                                                                                     | Green, Blue, Red, Yellow, White                                                                                                                                                | _                             | Vikan          | H1589          |
| Dual Grips, 14" Blade                                                                                                                                                                                                                      | Green, Blue, Red, White, Yellow                                                                                                                                                | _                             | Remco          | H1594          |
| Dual Grips, 14" Blade<br>Sieve Shovel, 45 in x 12 ½ in x 13 ½ in                                                                                                                                                                           | White                                                                                                                                                                          | _                             | Vikan          | 31CF42         |
| and Scoops                                                                                                                                                                                                                                 |                                                                                                                                                                                |                               |                |                |
| Small Hand Scoop                                                                                                                                                                                                                           | Pink, Green, Blue, Red, White, Yellow, Orange, Purple<br>Blue, Green, Red, White, Yellow, Pink, Orange, Purple, Brown, Lime Green, Gray                                        | _                             | Vikan          | J5331          |
| Mini Hand Scoop, 16 oz                                                                                                                                                                                                                     | Blue, Green, Red, White, Yellow, Pink, Orange, Purple, Brown, Lime Green, Gray                                                                                                 |                               | Remco          | G3975          |
| Small Hand Scoop, 32 oz                                                                                                                                                                                                                    | Green, Blue, Red, White, Yellow, Pink, Orange, Purple, Brown, Lime Green, Gray<br>Green, Blue, Red, White, Yellow, Orange<br>Orange, Green, Red, White, Yellow, Blue           |                               | Remco          | F8523          |
| Mega Scoop Dipper, 128 oz                                                                                                                                                                                                                  | Green, Blue, Red, White, Yellow, Orange                                                                                                                                        |                               | Remco          | F8440          |
| Mega Scoop                                                                                                                                                                                                                                 | Orange, Green, Red, White, Yellow, Blue                                                                                                                                        |                               | Remco          | E4131          |
| Small Scoop, Metal Detectable                                                                                                                                                                                                              | Red, Gray, Green, Blue                                                                                                                                                         |                               | Remco          | E4439          |
| arge Scoop, Metal Detectable                                                                                                                                                                                                               | Green, Blue, Gray, Red                                                                                                                                                         |                               | Remco          | E4440          |
| ood Hoe                                                                                                                                                                                                                                    | Dive Overe Red White Velley                                                                                                                                                    |                               | D              | E4467          |
| 11" x 8"                                                                                                                                                                                                                                   | Blue, Green, Red, White, Yellow                                                                                                                                                |                               | Remco          | E4127          |
| lixing Paddles & Paddle Scrapers<br>With Holes, 40" x 13"                                                                                                                                                                                  | Diug Dad Valley Creen White                                                                                                                                                    |                               | Damas          | E9385          |
| With Holes, 52 in x 13 in                                                                                                                                                                                                                  | Blue, Red, Yellow, Green, White<br>Green, Blue, Red, White, Yellow                                                                                                             |                               | Remco          | F9104          |
| With Holes, 52 in x 13 in Without Holes, 40" x 13"                                                                                                                                                                                         | White, Blue, Green, Yellow, Red                                                                                                                                                |                               | Remco<br>Remco | E9386          |
| Without Holes, 52 in x 9 in"                                                                                                                                                                                                               |                                                                                                                                                                                |                               | Remco          | F9103          |
| Without Holes, 52 ii X 9 iii Without Holes, 52" x 13"                                                                                                                                                                                      |                                                                                                                                                                                |                               | Remco          | E4436          |
| Stiff, Without Holes, 4½" x 6"                                                                                                                                                                                                             | Red, Green, Gray, Blue                                                                                                                                                         |                               | Vikan          | H1595          |
| Flexible, Without Holes, 4½" x 6"                                                                                                                                                                                                          | Green, Blue, Red, Yellow, White<br>Green, Blue, Red, Yellow, White                                                                                                             |                               | Vikan          | H1596          |
| loor Scrapers                                                                                                                                                                                                                              | Groon, Dide, rica, Tollow, Willie                                                                                                                                              |                               | VIRGII         | 111030         |
| Nylon Blade 7 in v 10 1/4 in                                                                                                                                                                                                               | Green Rive Red White Vellow Rlack                                                                                                                                              | _                             | Remco          | F8431          |
| Vylon Blade, 7 in x 10 ¼ in<br>Stainless Steel Blade, 7 in x 10 ¼ in                                                                                                                                                                       | Green, Blue, Red, White, Yellow, Black<br>Green, Blue, Red, White, Yellow, Black                                                                                               |                               | Vikan          | F8432          |
| and Scrapers                                                                                                                                                                                                                               | droom, blue, riou, wrinte, remow, bluek                                                                                                                                        |                               | VIII           | 10402          |
| Stainless Steel Hand Scraner 8 % in x 1 ½ in                                                                                                                                                                                               | Brown, Lime Green, Gray, Pink, Green, Blue, Red, White, Yellow, Orange, Purple, Black<br>Brown, Lime Green, Gray, Pink, Green, Blue, Red, White, Yellow, Orange, Purple, Black | FDA Compliant                 | Remco          | J5452          |
| Stainless Steel Hand Scraper, 8 ½ in x 1 ½ in<br>Stainless Steel Hand Scraper, 8 ½ in x 3 in                                                                                                                                               | Brown, Lime Green, Gray, Pink, Green, Blue, Red, White, Yellow, Orange, Purple, Black                                                                                          | FDA Compliant                 | Remco          | J5453          |
|                                                                                                                                                                                                                                            | Purple, Pink, Green, Blue, Red, White, Yellow, Black, Orange                                                                                                                   | _                             | Remco          | F8986          |
| _arge Hand Scraper, 9 1/5 in x 4 1/4 in                                                                                                                                                                                                    | Brown, Lime Green, Gray                                                                                                                                                        | FDA Compliant                 | Remco          | F8986          |
| Small Hand Scraper, 8 in x 3 in                                                                                                                                                                                                            | Pink                                                                                                                                                                           | _                             | Remco          | F9102          |
|                                                                                                                                                                                                                                            | Orange, Purple, Green, Blue, Red, White, Yellow, Black                                                                                                                         |                               | Remco          | F9102          |
| Small Hand Scraper, 7 ⅓ in x 3 in                                                                                                                                                                                                          | Brown, Gray                                                                                                                                                                    | FDA Compliant                 | Remco          | F9102          |
| Small Hand Scraper, 8 in x 3 in                                                                                                                                                                                                            | Lime Green                                                                                                                                                                     | FDA Compliant                 | Remco          | F9102          |
| 3 in x 3 in Metal Detectable                                                                                                                                                                                                               | Gray, Green, Blue, Red                                                                                                                                                         |                               | Remco          | E4437          |
| 9 ¾ in x 4.4" Metal Detectable                                                                                                                                                                                                             | Green, Blue, Red, Gray                                                                                                                                                         | _                             | Remco          | E4438          |
| Mini Bench Scraper 5½" x 3½"                                                                                                                                                                                                               | Green, Blue, Red, White, Yellow                                                                                                                                                | _                             | Remco          | H1593          |
| Mini Bench Scraper 51/4" x 3 % in                                                                                                                                                                                                          | Pink, Orange, Purple                                                                                                                                                           |                               | Remco          | H1593          |
| Mini Bench Scraper 5 ¼ in x 3 % in<br>Mini Bench Scraper 5½" x 3½" Metal Detectable                                                                                                                                                        | Brown, Lime Green, Gray                                                                                                                                                        | FDA Compliant                 | Remco          | H1593          |
| Vini Bench Scraper 5½" x 3½" Metal Detectable                                                                                                                                                                                              | Green, Red, Blue, Gray                                                                                                                                                         |                               | Remco          | G3976          |
| Bench Scraper 8½" x 5 ¼ in                                                                                                                                                                                                                 | Purple, Green, Blue, Red, White, Yellow, Pink, Orange                                                                                                                          |                               | Remco          | F8460          |
| Bench Scraper 8 ½ in x 5 ¼ in<br>B½" x 5" Metal Detectable                                                                                                                                                                                 | Brown, Lime Green, Gray                                                                                                                                                        | FDA Compliant                 | Remco          | F8460          |
| 31/2" X 5" Metai Detectable                                                                                                                                                                                                                | Green, Red, Blue, Gray                                                                                                                                                         |                               | Remco          | G3977          |
| High Temp Scraper Up to 465°F, 4½6" x 9¾"                                                                                                                                                                                                  | Blue                                                                                                                                                                           |                               | Remco          | 38Y586         |
| ork and Rake                                                                                                                                                                                                                               | W/-ia-                                                                                                                                                                         | EDA LICOA                     | \ (!)          | AFVOO          |
| hygienic Fork 10½" x 10½" x 49"                                                                                                                                                                                                            | White                                                                                                                                                                          | FDA, USDA                     | Vikan          | 4EY29          |
| lýgienic Rake 7½" x 8"                                                                                                                                                                                                                     | White                                                                                                                                                                          |                               | Vikan          | 3LFF6          |
| ubs and Undercarriages<br>Lid for Large-Volume Color-Coded Modular Tub                                                                                                                                                                     |                                                                                                                                                                                |                               |                |                |
| Lid for Large-Volume Color-Coded Modular Tub<br>Carts - Polyethylene 4 ¼ in x 32 in x 56 in                                                                                                                                                | White                                                                                                                                                                          | FDA and USDA Approved         | _              | 4LMJ4          |
| Lid for Large-Volume Color-Coded Modular Tub                                                                                                                                                                                               |                                                                                                                                                                                | •••                           |                |                |
| carts - Polyethylene 1 ¾ in x 27 in x 47 in                                                                                                                                                                                                | White                                                                                                                                                                          | FDA and USDA Approved         | Remco          | 4LMK1          |
| Janus - 1 Organiyidild 1 74 ili X 27 ili X 47 ili<br>Angled Dumn Tuh - Delivethylene 21 3/1 in v 22 in v 5/1 1/1 in                                                                                                                        | White                                                                                                                                                                          | FDA and USDA Approved         | Remco          | 4LMJ3          |
| Angled Dump Tub - Polyethylene 21 ¾ in x 32 in x 54 ½ in<br>Transport Storage Tub - Polyethylene 21 ¾ in x 32 in x 54 ½ is<br>Stacking and Nesting Tote Tub - Plastic                                                                      | in White                                                                                                                                                                       | EDA and HCDA Approved         | Remco          | 4LMJ8          |
| riansport storage 100 - Fullyethyletic 21 74 iii X 32 iii X 34 72  <br>Stacking and Macting Tota Tub - Plactic                                                                                                                             | White                                                                                                                                                                          | FDA and USDA Approved<br>USDA | Remco          | 4LMK3          |
|                                                                                                                                                                                                                                            |                                                                                                                                                                                | FDA Compliant                 | Remco          | 4LMK4          |
| LIU IUI IUIC IUU - FIASIIU<br>Pallat for Tota Tub - Diactic                                                                                                                                                                                | White                                                                                                                                                                          | FDA GUITIPIIATIL              |                | 4LMK5          |
| -aliet für füte führ - Mastiti<br>Dumning-Style Honner Undercarriage -                                                                                                                                                                     | Wille                                                                                                                                                                          |                               | Remco          |                |
| 2tool 10 16 in v 27 16 in v 41 16 in                                                                                                                                                                                                       | _                                                                                                                                                                              | _                             | Remco          | 4LMJ5          |
| Pallet for Tote Tub - Plastic Dumping-Style Hopper Undercarriage - Steel 19 % in x 27 ¼ in x 41 % in Own Hopper Undercarriage - Own Hopper Undercarriage - Steel 8 % in x 26 % in x 40 ¼ in Dumping-Style Hopper Undercarriage - Stainless |                                                                                                                                                                                |                               | Remco          | 4LMJ7          |
| Jumning-Style Honner Undergarriage - Stainless                                                                                                                                                                                             | ·                                                                                                                                                                              |                               |                |                |
| Samping Style Hopper Undervallage - Stalliess                                                                                                                                                                                              | <u>—</u>                                                                                                                                                                       | _                             | Remco          | 4LMJ6          |
|                                                                                                                                                                                                                                            |                                                                                                                                                                                |                               |                |                |
| Steel 19 ½ in x 27 ¼ in x 41 ½ in<br>Low Hopper Undercarriage - Steel 9 ¾ in x 21 ¼ in x 42 ½ in                                                                                                                                           | _                                                                                                                                                                              |                               | Remco          | 4LMK           |