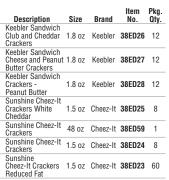

## **Crackers**

38ED28

38ED59

**Dog Treats** 

Ingredients: wheat flour, meat and bone meal, ground corn, soybean meal, poultry fat and salt.

| Description     | Flavor   | Size  | item<br>No. |
|-----------------|----------|-------|-------------|
| Doggie Biscuits | Assorted | 10 lb | 23MJ63      |