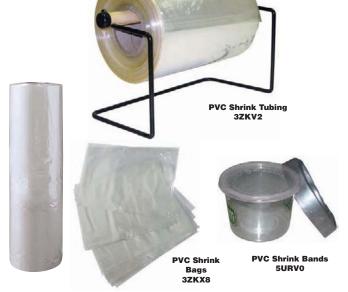

**PVC Shrink Tubing**—Provides crystal-clear, skintight wrap around contents. Makes bags of any length.

**PVC Domed Shrink Bags**—Domed feature provides extra space. Insert package into bag and seal open end.

PVC Shrink Bags—Insert package into bag and seal open end.

Color

Roll Width Roll Length

**PVC Shrink Bands**—Fit 4-, 8-, 12-, 16-, 24-, and 32-oz. deli pack containers with 4%"-dia. lid. Available clear or clear with red print that reads "Sealed for Your Protection." Preformed with round shape and built-in lip to quickly fit over container lids.