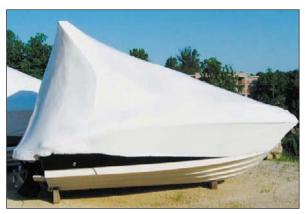

## **Heat-Activated Shrink Wrap Films**

Wrap tightly around items to keep them contained during transport or protected against weather. Film shrinks when exposed to heat. Use to protect small packages, loaded pallets, and dry docked boats. For use with heat guns or shrink tunnels, sold separately.

**Industrial, Single-Wound Polyethylene Shrink Films**—Waterproof, durable, and high puncture and tear resistance. Provides UV protection for up to 9 months. Shrink with propane heat gun, sold separately.